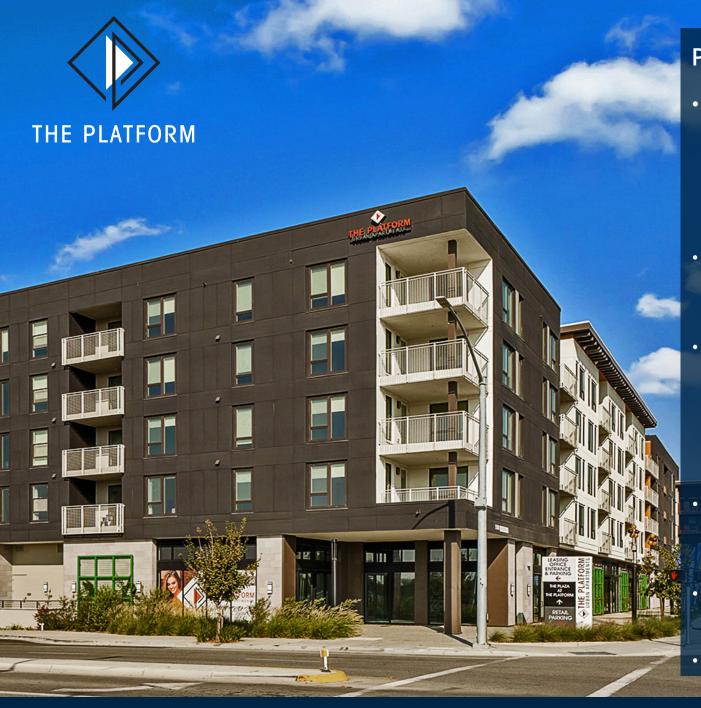

## **PROPERTY HIGHLIGHTS**

• 34,915 SF of Retail Space Available

Phase I

24,533 SF of Retail Space

Phase II

10,382 SF of Retail Space

- 551 Luxury Apartments at The Platform, with approx. 4,000 additional residences in adjacent developments
- Berryessa BART station now open and operational, with expansion to SJ Diridon area underway. This expansion will feature 1 hour express BART service to San Francisco as well as access to CalTrain service.
- Immediately adjacent to Market Park shopping center and a planned 1,500,000 SF office building
- High visibility at signalized intersection on Berryessa Road, with 35,000 ADT
- Parking Ratio of 4.46/1000