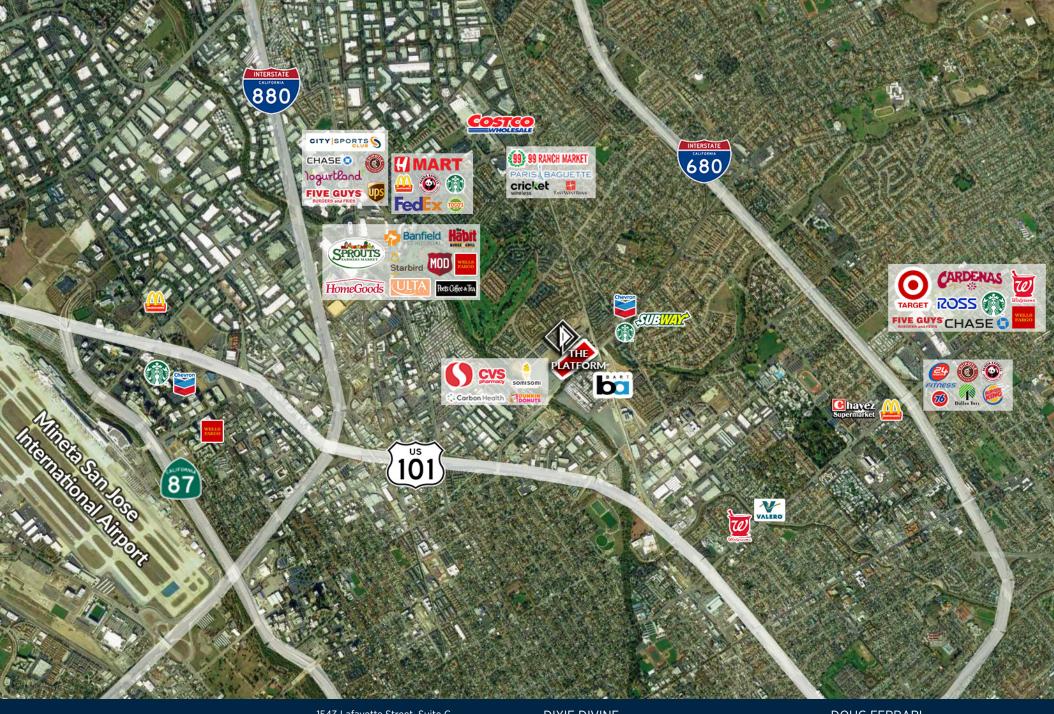

## **PROPERTY HIGHLIGHTS**

• 34,915 SF of Retail Space Available

Phase I

24,533 SF of Retail Space

Phase II

10,382 SF of Retail Space

- 551 Luxury Apartments at The Platform, with approx. 4,000 additional residences in adjacent developments
- Berryessa BART station now open and operational, with expansion to SJ Diridon area underway. This expansion will feature 1 hour express BART service to San Francisco as well as access to CalTrain service.
- Immediately adjacent to Market Park shopping center and a planned 1,500,000 SF office building
- High visibility at signalized intersection on Berryessa Road, with 35,000 ADT
- Parking Ratio of 4.46/1000

## **DEMOGRAPHICS**

Population
Daytime Population
Avg. HH Income

1 Mile 3 Miles 5 Miles 25,059 248,887 589,719 12,099 182,896 391,065 \$134,160 \$116,316 \$126,496

1543 Lafayette Street, Suite C Santa Clara, 95050 Office 408.879.4000 www.primecommercialinc.com DIXIE DIVINE
CA BRE 00926251 & 01481181
408.879.4001
ddivine@primecommercialinc.com