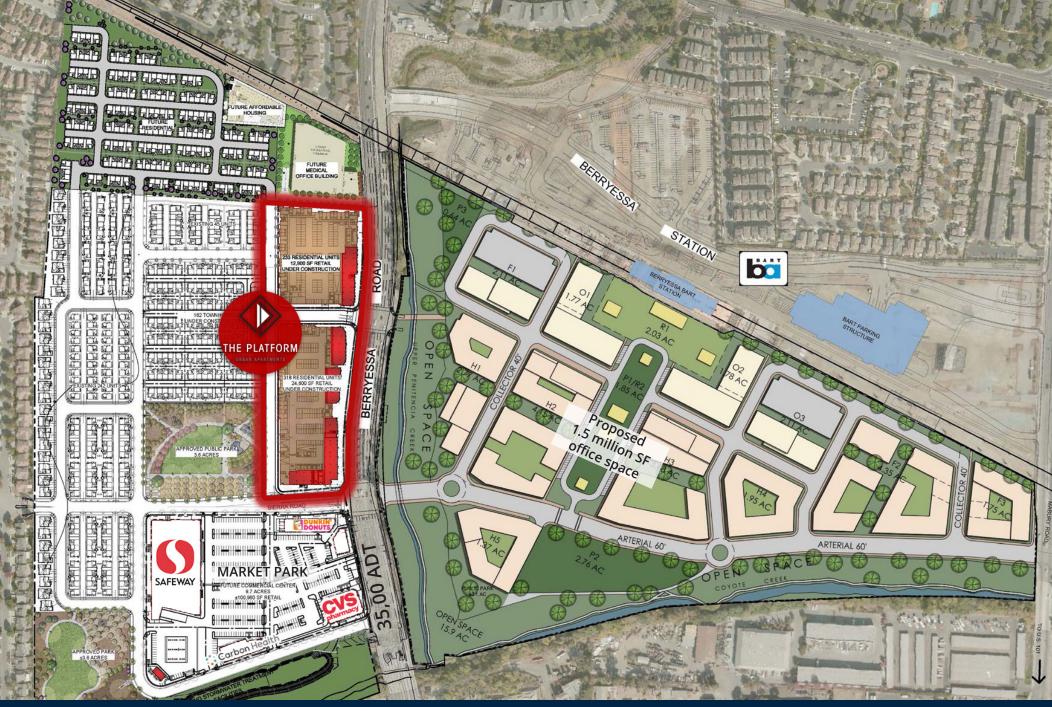

## **PROPERTY HIGHLIGHTS**

• 34,915 SF of Retail Space Available

Phase I

24,533 SF of Retail Space

Phase II

10,382 SF of Retail Space

- 551 Luxury Apartments at The Platform, with approx. 4,000 additional residences in adjacent developments
- Berryessa BART station now open and operational, with expansion to SJ Diridon area underway. This expansion will feature 1 hour express BART service to San Francisco as well as access to CalTrain service.
- Immediately adjacent to Market Park shopping center and a planned 1,500,000 SF office building
- High visibility at signalized intersection on Berryessa Road, with 35,000 ADT
- Parking Ratio of 4.46/1000