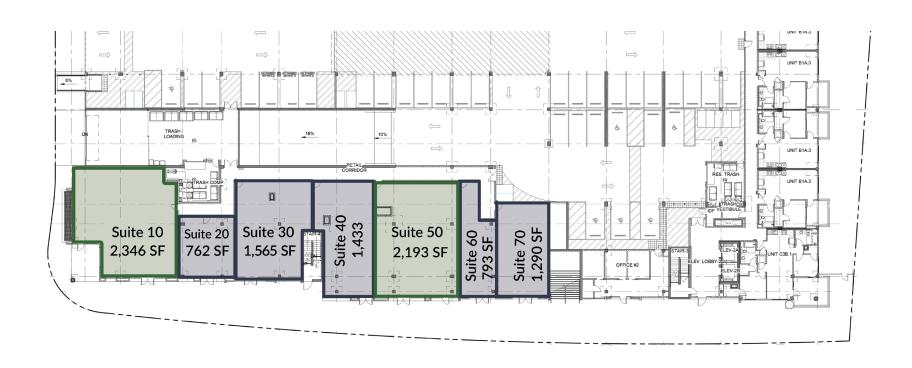

## **PROPERTY HIGHLIGHTS**

• 34,915 SF of Retail Space Available

Phase I

24,533 SF of Retail Space

Phase II

10,382 SF of Retail Space

- 551 Luxury Apartments at The Platform, with approx. 4,000 additional residences in adjacent developments
- Berryessa BART station now open and operational, with expansion to SJ Diridon area underway. This expansion will feature 1 hour express BART service to San Francisco as well as access to CalTrain service.
- Immediately adjacent to Market Park shopping center and a planned 1,500,000 SF office building
- High visibility at signalized intersection on Berryessa Road, with 35,000 ADT
- Parking Ratio of 4.46/1000

Available Restaurant Space Available Retail Space

> 1543 Lafayette Street, Suite C Santa Clara, 95050 Office 408.879.4000 www.primecommercialinc.com

DIXIE DIVINE
CA BRE 00926251 & 01481181
408.879.4001
ddivine@primecommercialinc.com