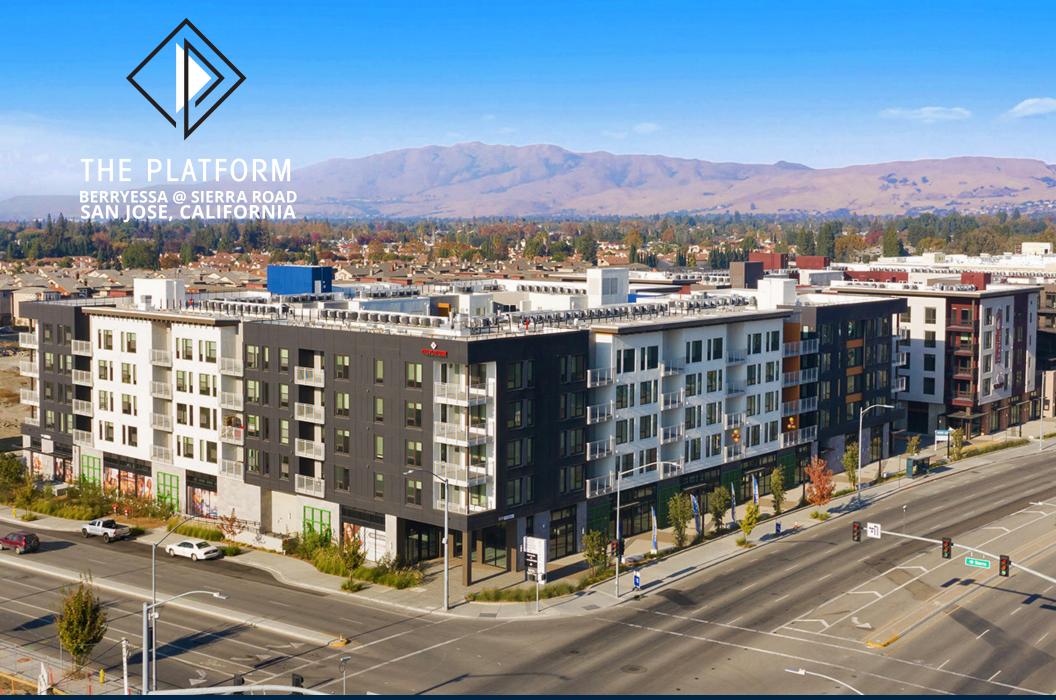

## **PROPERTY HIGHLIGHTS**

• 34,915 SF of Retail Space Available

Phase I

24,533 SF of Retail Space

Phase II

10,382 SF of Retail Space

- 551 Luxury Apartments at The Platform, with approx. 4,000 additional residences in adjacent developments
- Berryessa BART station now open and operational, with expansion to SJ Diridon area underway. This expansion will feature 1 hour express BART service to San Francisco as well as access to CalTrain service.
- Immediately adjacent to Market Park shopping center and a planned 1,500,000 SF office building
- High visibility at signalized intersection on Berryessa Road, with 35,000 ADT
- Parking Ratio of 4.46/1000