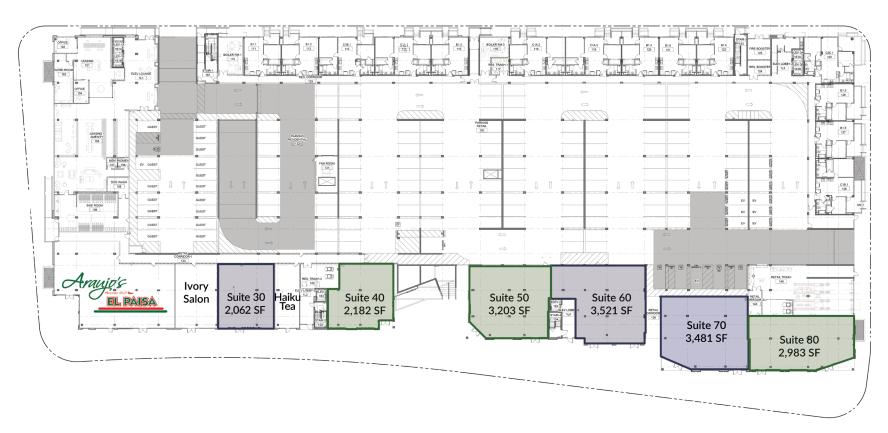

Available Restaurant Space Available Retail Space

> 1543 Lafayette Street, Suite C Santa Clara, 95050 Office 408.879.4000 www.primecommercialinc.com

DIXIE DIVINE
CA BRE 00926251 & 01481181
408.879.4001
ddivine@primecommercialinc.com