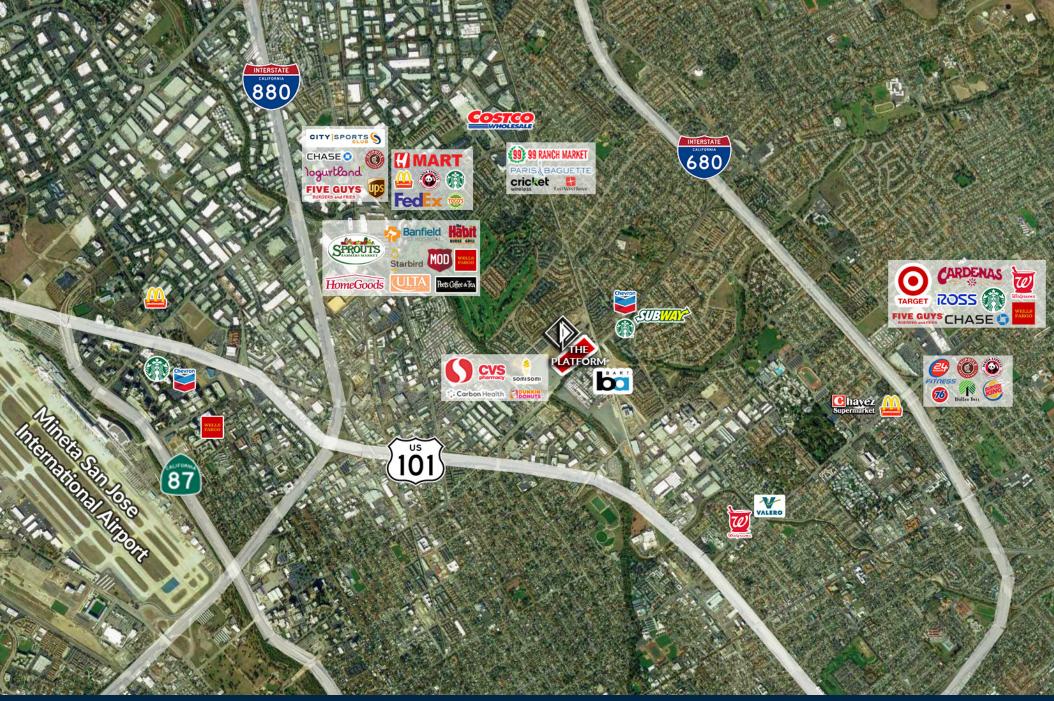

## **PROPERTY HIGHLIGHTS**

• 34,915 SF of Retail Space Available

Phase I

24,533 SF of Retail Space

Phase II

10,382 SF of Retail Space

- 551 Luxury Apartments at The Platform, with approx. 4,000 additional residences in adjacent developments
- Berryessa BART station now open and operational, with expansion to SJ Diridon area underway. This expansion will feature 1 hour express BART service to San Francisco as well as access to CalTrain service.
- Immediately adjacent to Market Park shopping center and a planned 1,500,000 SF office building
- High visibility at signalized intersection on Berryessa Road, with 35,000 ADT
- Parking Ratio of 4.46/1000