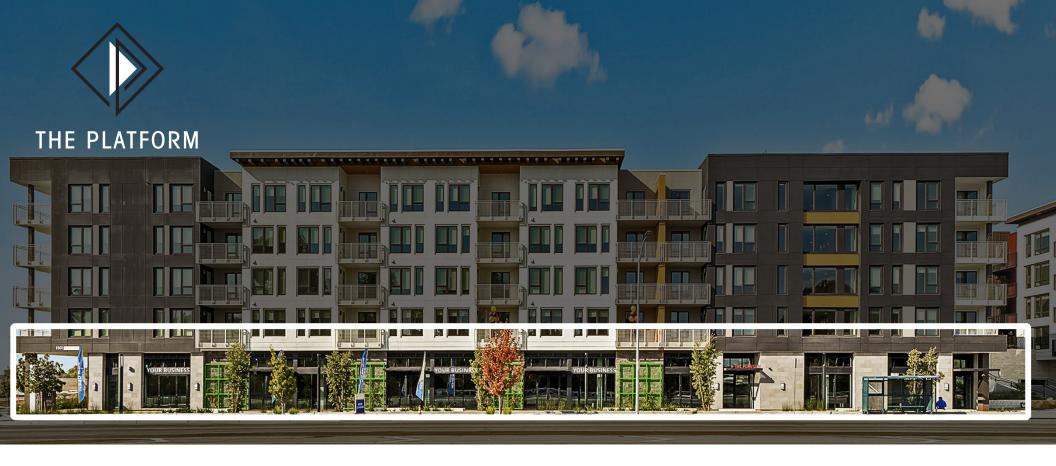

## **PROPERTY HIGHLIGHTS**

• 34,915 SF of Retail Space Available

Phase I

24,533 SF of Retail Space

Phase II

10,382 SF of Retail Space

- 551 Luxury Apartments at The Platform, with approx. 4,000 additional residences in adjacent developments
- Berryessa BART station now open and operational, with expansion to SJ Diridon area underway. This expansion will feature 1 hour express BART service to San Francisco as well as access to CalTrain service.
- Immediately adjacent to Market Park shopping center and a planned 1,500,000 SF office building
- High visibility at signalized intersection on Berryessa Road, with 35,000 ADT
- Parking Ratio of 4.46/1000