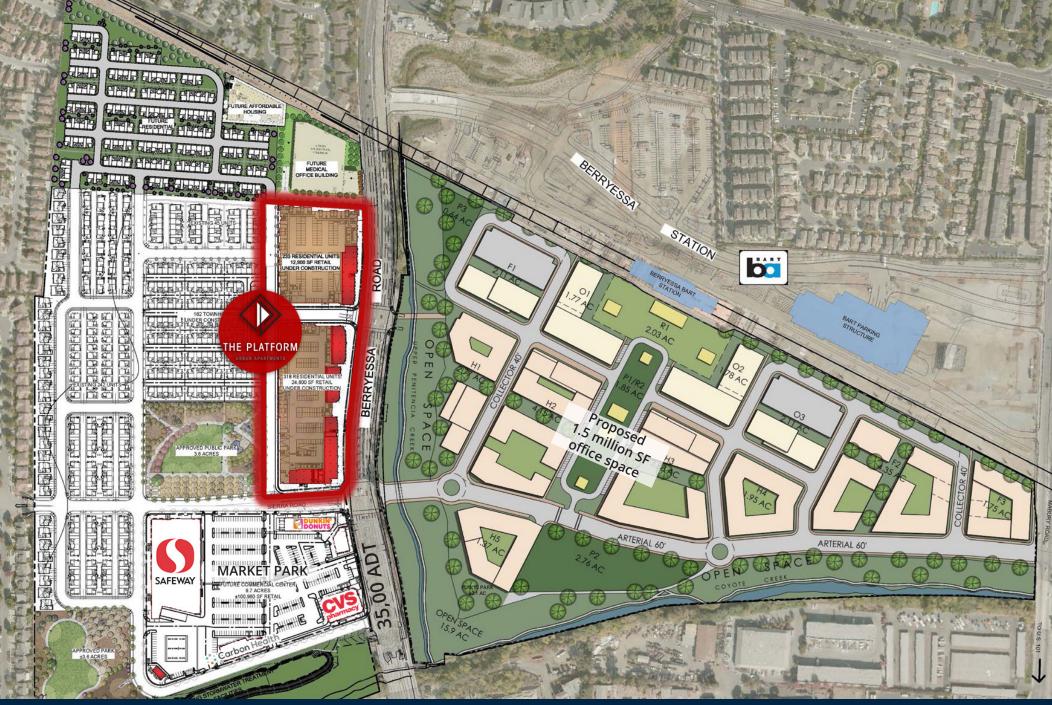

## **PROPERTY HIGHLIGHTS**

• 34,915 SF of Retail Space Available

Phase I

24,533 SF of Retail Space

Phase II

10,382 SF of Retail Space

- 551 Luxury Apartments at The Platform, with approx. 4,000 additional residences in adjacent developments
- Berryessa BART station now open and operational, with expansion to SJ Diridon area underway. This expansion will feature 1 hour express BART service to San Francisco as well as access to CalTrain service.
- Immediately adjacent to Market Park shopping center and a planned 1,500,000 SF office building
- High visibility at signalized intersection on Berryessa Road, with 35,000 ADT
- Parking Ratio of 4.46/1000

## SITE PLAN PHASE I

Available Restaurant Space Available Retail Space

## SITE PLAN PHASE II

Available Restaurant Space Available Retail Space