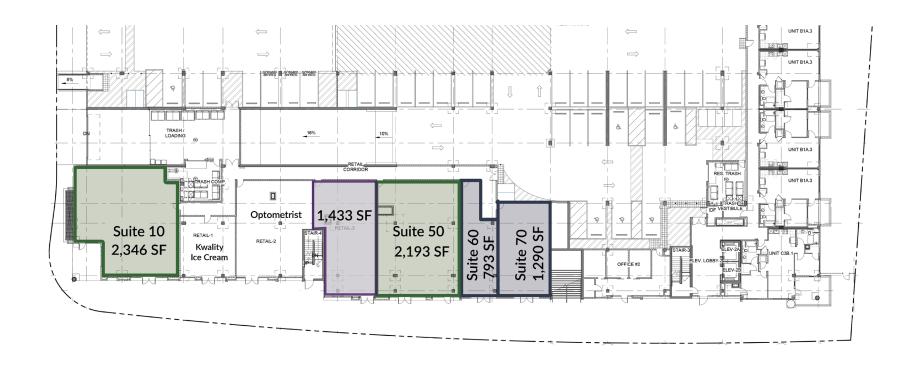

of Retail Space

- 551 Luxury Apartments at The Platform, with approx. 4,000 additional residences in adjacent developments
- Berryessa BART station now open and operational, with expansion to SJ Diridon area underway. This expansion will feature 1 hour express BART service to San Francisco as well as access to CalTrain service.
- Immediately adjacent to Market Park shopping center and a planned 1,500,000 SF office building
- High visibility at signalized intersection on Berryessa Road, with 35,000 ADT
- Parking Ratio of 4.46/1000



1543 Lafayette Street, Suite C Santa Clara, 95050 Office 408.879.4000

DIXIE DIVINE
CA BRE 00926251 & 01481181
408.879.4001
ddivine@primecommercialinc.com



## SITE PLAN PHASE I



Available Restaurant Space Available Retail Space





## SITE PLAN PHASE II



Available Restaurant Space Available Retail Space





## **DEMOGRAPHICS**

Population Daytime Population Avg. HH Income 1 Mile 3 Miles 5 Miles 25,059 248,887 589,719 12,099 182,896 391,065 \$134,160 \$116,316 \$126,496





1543 Lafayette Street, Suite C Santa Clara, 95050 Office 408.879.4000 www.primecommercialinc.com DIXIE DIVINE
CA BRE 00926251 & 01481181
408.879.4001
ddivine@primecommercialinc.com





1543 Lafayette Street, Suite C Santa Clara, 95050 Office 408.879.4000 www.primecommercialinc.com DIXIE DIVINE
CA BRE 00926251 & 01481181
408.879.4001
ddivine@primecommercialinc.com





1543 Lafayette Street, Suite C Santa Clara, 95050 Office 408.879.4000

www.primecommercialinc.com

DIXIE DIVINE
CA BRE 00926251 & 01481181
408.879.4001
ddivine@primecommercialinc.com