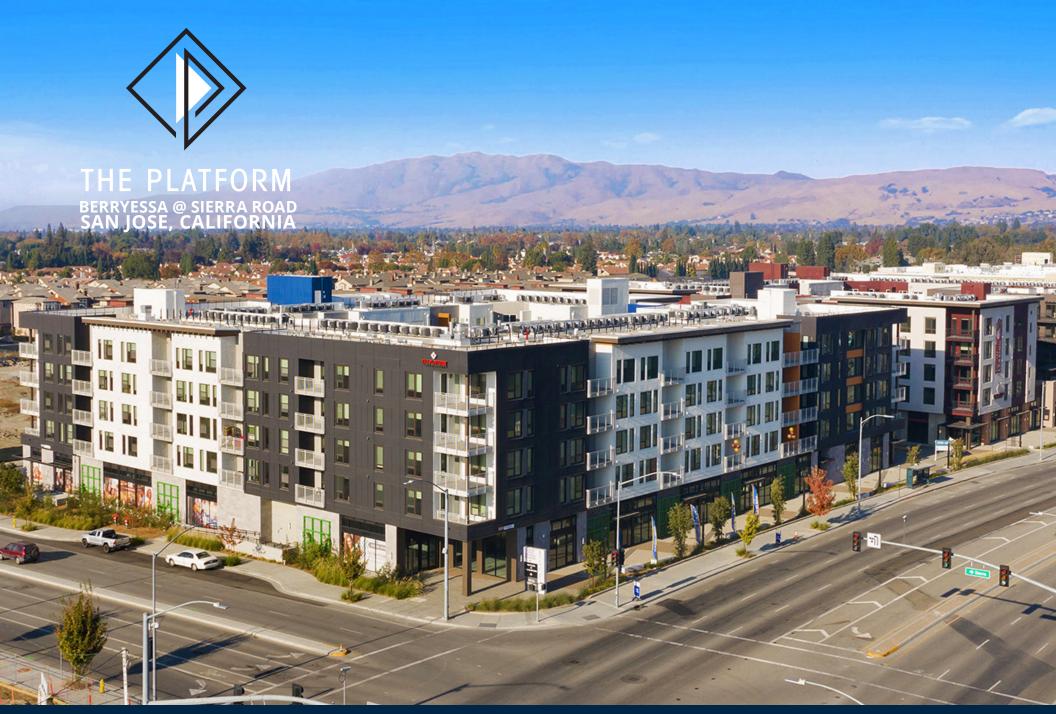

## **PROPERTY HIGHLIGHTS**

• 34,915 SF of Retail Space Available

Phase I

24,533 SF of Retail Space

Phase II

10,382 SF of Retail Space

- 551 Luxury Apartments at The Platform, with approx. 4,000 additional residences in adjacent developments
- Berryessa BART station now open and operational, with expansion to SJ Diridon area underway. This expansion will feature 1 hour express BART service to San Francisco as well as access to CalTrain service.
- Immediately adjacent to Market Park shopping center and a planned 1,500,000 SF office building
- High visibility at signalized intersection on Berryessa Road, with 35,000 ADT
- Parking Ratio of 4.46/1000