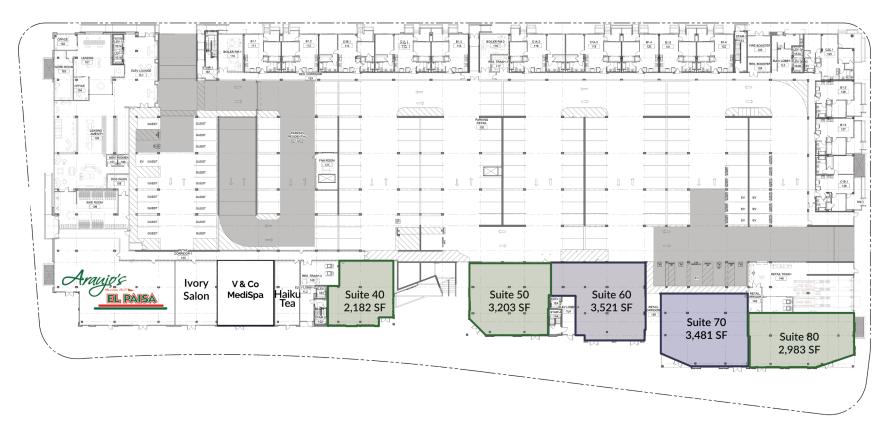

Retail Space Available

Phase I

24,533 SF of Retail Space

Phase II

10,382 SF of Retail Space

- 551 Luxury Apartments at The Platform, with approx. 4,000 additional residences in adjacent developments
- Berryessa BART station now open and operational, with expansion to SJ Diridon area underway. This expansion will feature 1 hour express BART service to San Francisco as well as access to CalTrain service.
- Immediately adjacent to Market Park shopping center and a planned 1,500,000 SF office building
- High visibility at signalized intersection on Berryessa Road, with 35,000 ADT
- Parking Ratio of 4.46/1000



1543 Lafayette Street, Suite C Santa Clara, 95050 Office 408.879.4000

DIXIE DIVINE
CA BRE 00926251 & 01481181
408.879.4001
ddivine@primecommercialinc.com



## SITE PLAN PHASE I



Available Restaurant Space Available Retail Space





## SITE PLAN PHASE II



Available Restaurant Space Available Retail Space





## **DEMOGRAPHICS**

Population Daytime Population Avg. HH Income 1 Mile 3 Miles 5 Miles 25,059 248,887 589,719 12,099 182,896 391,065 \$134,160 \$116,316 \$126,496





1543 Lafayette Street, Suite C Santa Clara, 95050 Office 408.879.4000 www.primecommercialinc.com DIXIE DIVINE
CA BRE 00926251 & 01481181
408.879.4001
ddivine@primecommercialinc.com





1543 Lafayette Street, Suite C Santa Clara, 95050 Office 408.879.4000 www.primecommercialinc.com DIXIE DIVINE
CA BRE 00926251 & 01481181
408.879.4001
ddivine@primecommercialinc.com





1543 Lafayette Street, Suite C Santa Clara, 95050 Office 408.879.4000

www.primecommercialinc.com

DIXIE DIVINE
CA BRE 00