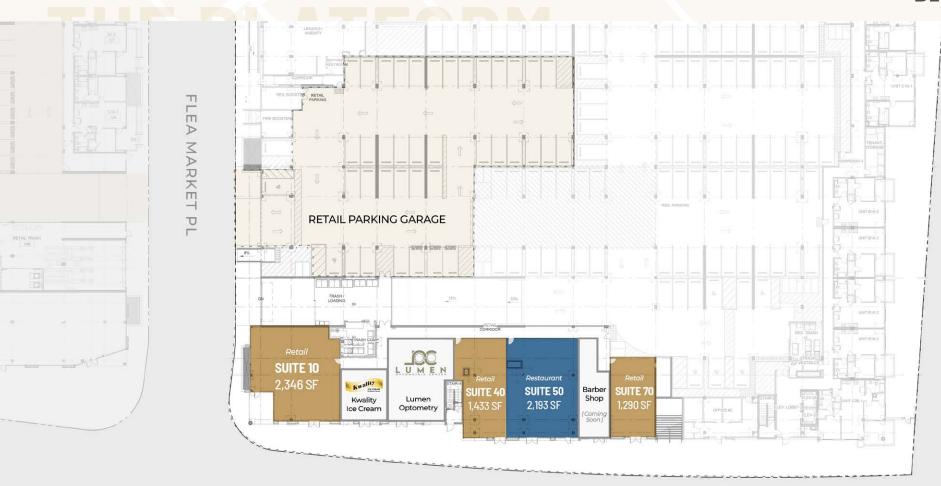

### **AVAILABLE UNITS:**

1,290 SF 1,433 SF 2,346 SF 3,521 SF 3,481 SF • RESTAURANT: 2,182 SF

(First Generation, Type 1 Hood Build-Out Possible)

2,182 SF

2,182 SF

2,193 SF

3,203 SF

### SITE PLAN

BLOCK 9 & 10

THE PLATFORM 1501 BERRYESSA RD SAN JOSE, CA

FLEA MARKET PL