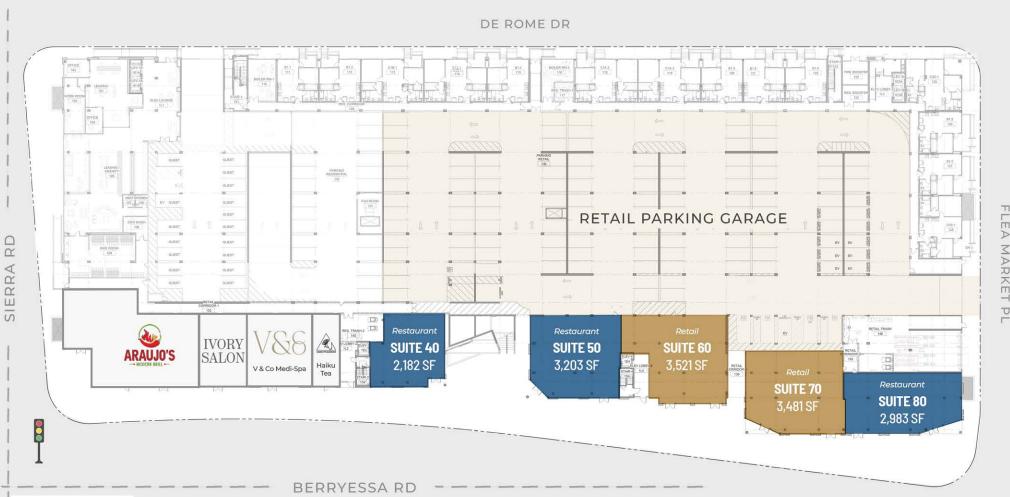

### **AVAILABLE UNITS:**

1,290 SF 1,433 SF 2,346 SF 3,521 SF 3,481 SF • RESTAURANT: 2,182 SF

(First Generation, Type 1 Hood Build-Out Possible)

2,182 SF

2,182 SF

2,193 SF

3,203 SF

### SITE PLAN

BLOCK 9 & 10

THE PLATFORM 1501 BERRYESSA RD SAN JOSE, CA

FLEA MARKET PL

### SITE PLAN

BLOCK 11

BERRYESSA RD