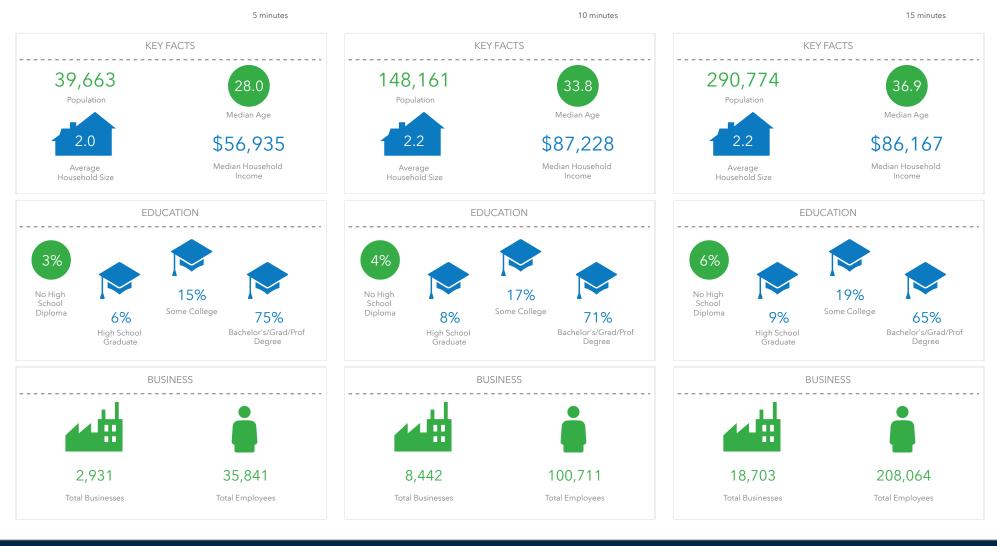

## Demographics

| 5 Minutes | 10 Minutes       | 15 Minutes                 |
|-----------|------------------|----------------------------|
| 39,663    | 148,161          | 290,774                    |
| 12,099    | 182,896          | 391,065                    |
| \$95,099  | \$127,813        | \$127,178                  |
|           | 39,663<br>12,099 | 39,663148,16112,099182,896 |

UC Berkeley Enrollment (2018)42,519Berkely BART Station Avg. Daily Exits11,412