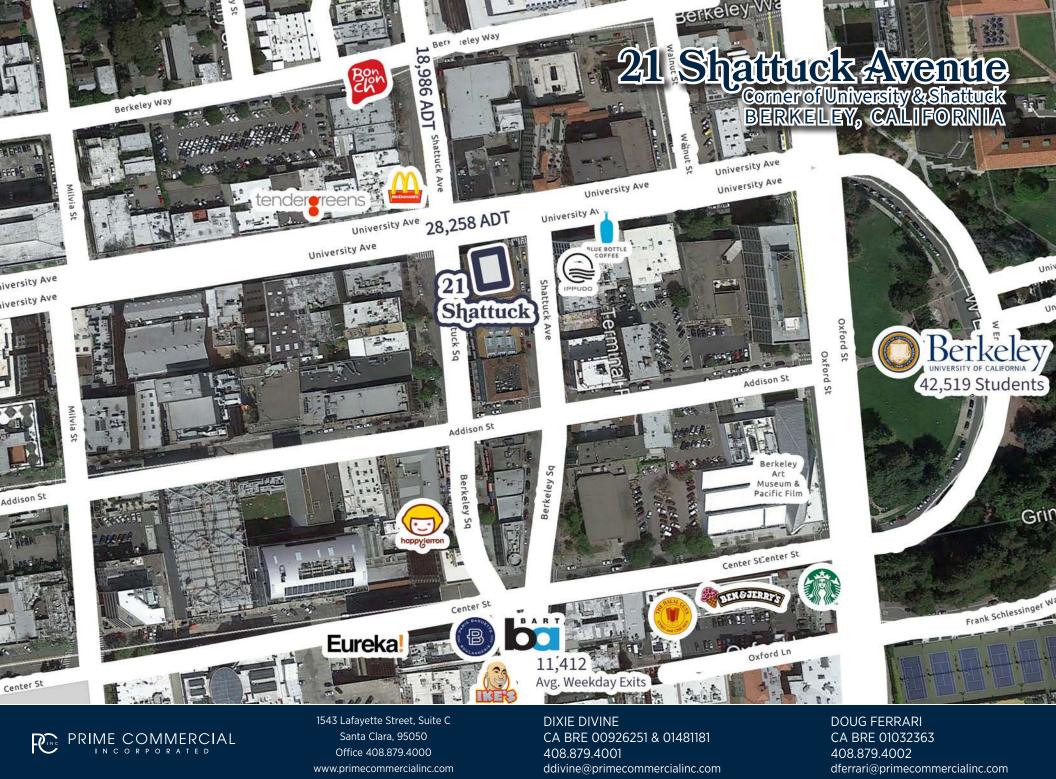

## 21 Shattuck Avenue Corner of University & Shattuck

BERKELEY, CALIFORNIA

- Best retail corner in Downtown Berkeley just 1 block from Cal Campus
- Second Generation Restaurant
  - Type 2 Hood existing, Type 1 Hood possible
  - Kitchen equipment available
- 4,682 SF Ground Floor Space with 1,176 SF Mezzanine,Possible space division
- Strong demographics & daytime demo
- High visibility location & traffic counts
- 2 blocks from Berkeley BART Station
- Walkability Score 99 Transit Score - 71 Bike Score - 98

UC Berkeley Enrollment (2018)42,519Berkely BART Station Avg. Daily Exits11,412