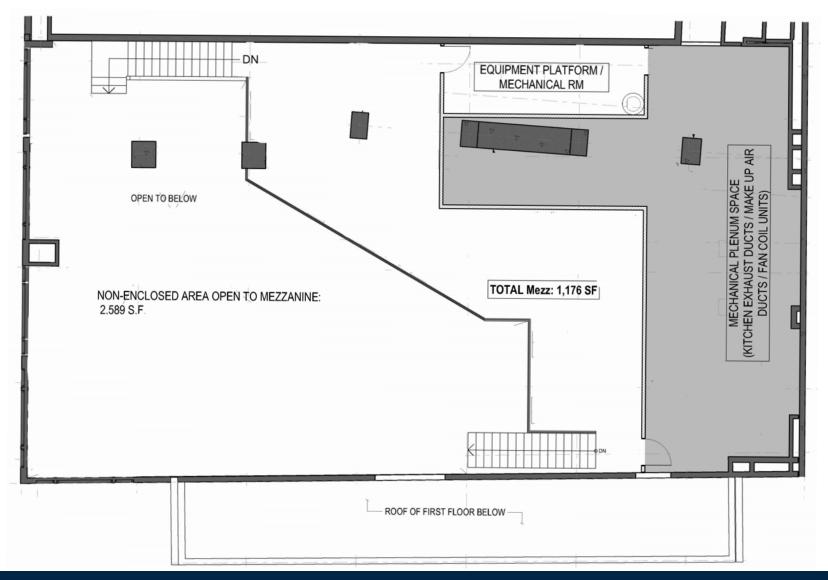

# Floor Plan

## 21 Shattuck Avenue Corner of University & Shattuck

BERKELEY, CALIFORNIA

- Best retail corner in Downtown Berkeley just 1 block from Cal Campus
- Second Generation Restaurant
  - Type 2 Hood existing, Type 1 Hood possible
  - Kitchen equipment available
- 4,682 SF Ground Floor Space with 1,176 SF Mezzanine,Possible space division
- Strong demographics & daytime demo
- High visibility location & traffic counts
- 2 blocks from Berkeley BART Station
- Walkability Score 99 Transit Score - 71 Bike Score - 98