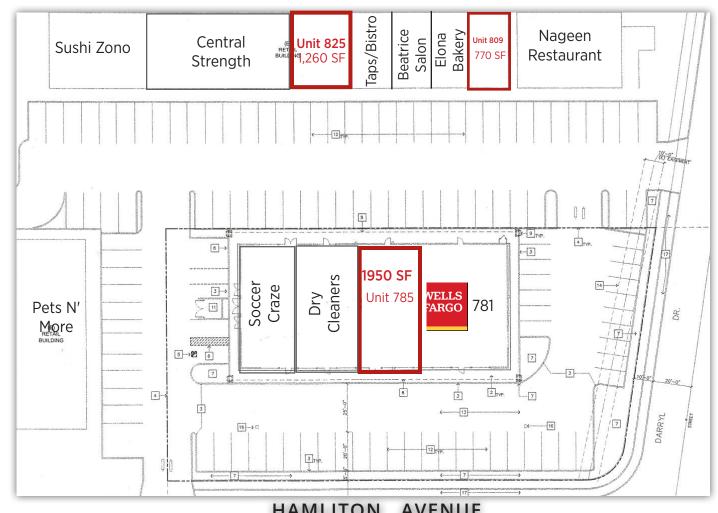

### **AVAILABLE SPACE**

• Unit 825: 1,260 SF

• \$2.25 / Square Foot, NNN

• Unit 809: 770 SF

• \$2.35 / Square Foot, NNN

#### 5,850 SF Retail Space (Divisible)

• Units 785: 1,950 SF

• \$3.25 / Square Foot, NNN

**HAMLITON AVENUE** 

Campbell, CA

www.primecommercialinc.com

1543 Lafayette Street, Suite C Santa Clara, CA 95050 Office 408.879.4000 DIXIE DIVINE 408.879.4001 ddivine@primecommercialinc.com CA LICENSE NO. 00926251 & 01481181 DOUG FERARRI 408.879.4002 dferarri@primecommercialinc.com CA LICENSE NO. 01032363