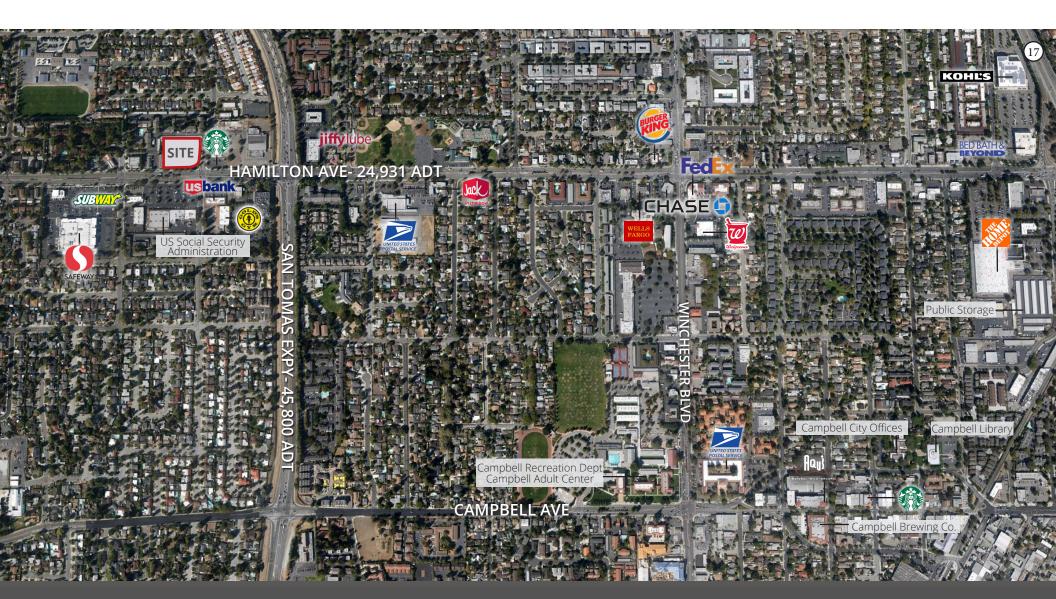

Campbell, CA

Hamilton Square has six retail spaces available in a well maintained strip center. Excellent location at the intersection of busy Hamilton Avenue and Darryl Drive, just west of Lawrence Expressway in Campbell. Neighboring retailers include Safeway, Petco, US Bank, Gold's Gym and Starbucks.