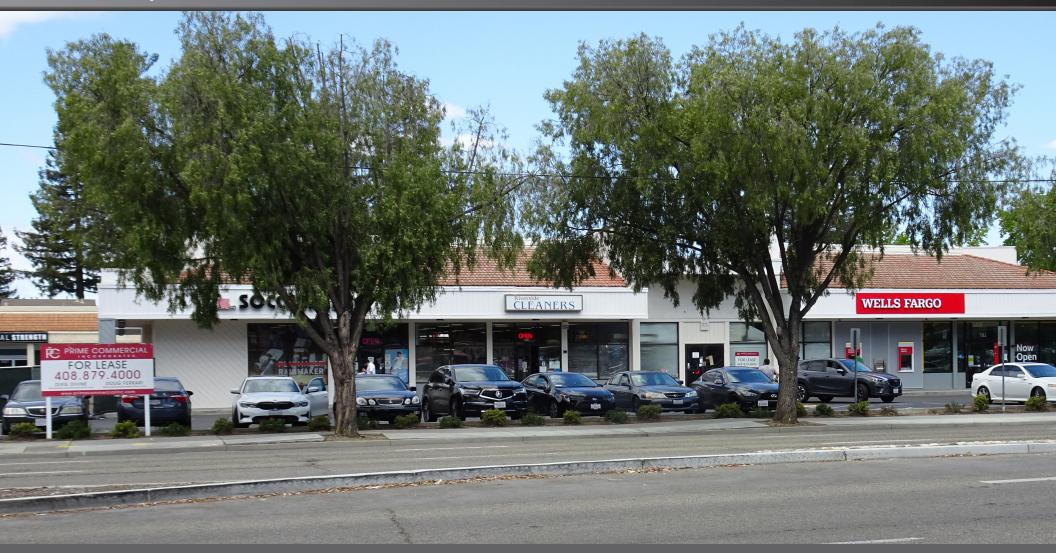

Campbell, CA

Hamilton Square has six retail spaces available in a well maintained strip center. Excellent location at the intersection of busy Hamilton Avenue and Darryl Drive, just west of Lawrence Expressway in Campbell. Neighboring retailers include Safeway, Petco, US Bank, Gold's Gym and Starbucks.

#### **FEATURES**

- Great Demographics
- High Traffic Counts
- Monument Signage
- Near San Thomas Expressway
- Abundant On-Site Parking