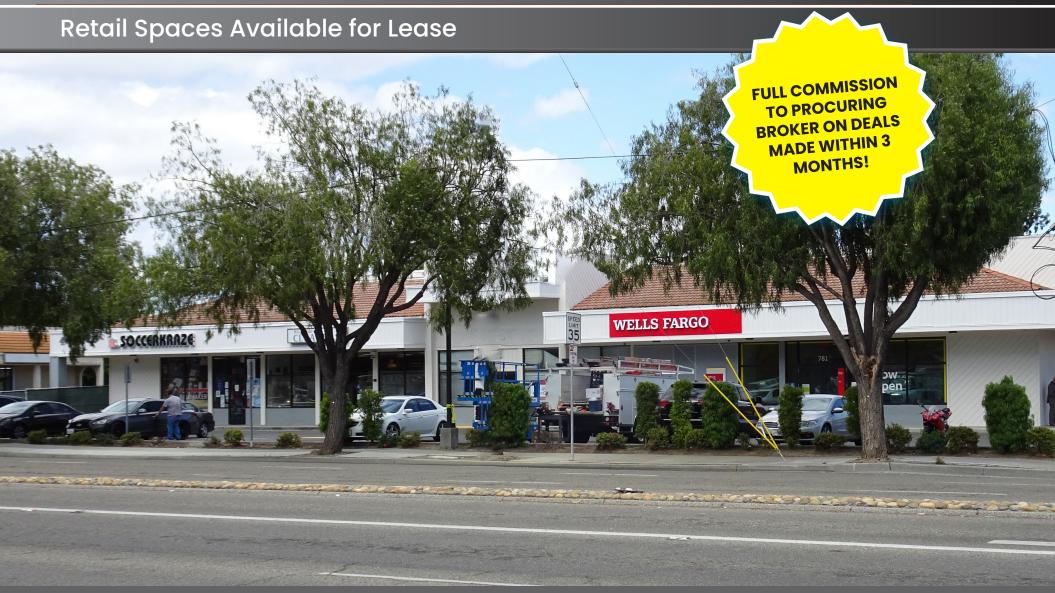

# HAMILTON SQUARE Campbell, CA

Hamilton Square has six retail spaces available in a well maintained strip center. Excellent location at the intersection of busy Hamilton Avenue and Darryl Drive, just west of Lawrence Expressway in Campbell. Neighboring retailers include Safeway, Petco, US Bank, Gold's Gym and Starbucks.

#### **FEATURES**

- Great Demographics
- High Traffic Counts
- Monument Signage
- Near San Thomas Expressway
- Abundant On-Site Parking