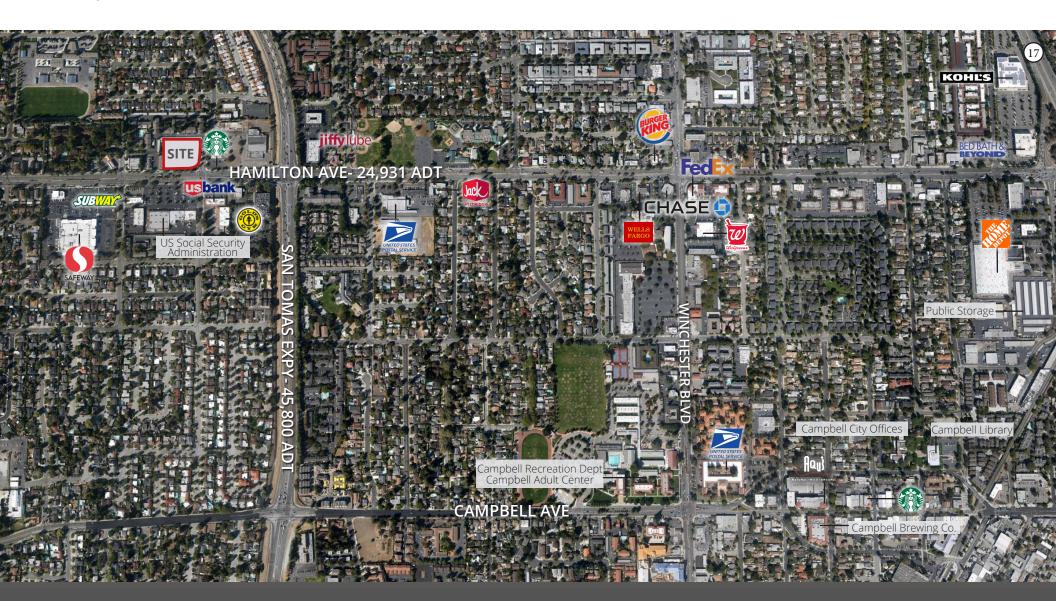

# HAMILTON SQUARE Campbell, CA

Hamilton Square has six retail spaces available in a well maintained strip center. Excellent location at the intersection of busy Hamilton Avenue and Darryl Drive, just west of Lawrence Expressway in Campbell. Neighboring retailers include Safeway, Petco, US Bank, Gold's Gym and Starbucks.

### **DEMOGRAPHICS**

|                | 1 Mile    | 3 Miles   | 5 Miles   |
|----------------|-----------|-----------|-----------|
| Population     | 36,295    | 227,218   | 552,630   |
| Avg. HH Income | \$137,372 | \$164,192 | \$175,497 |