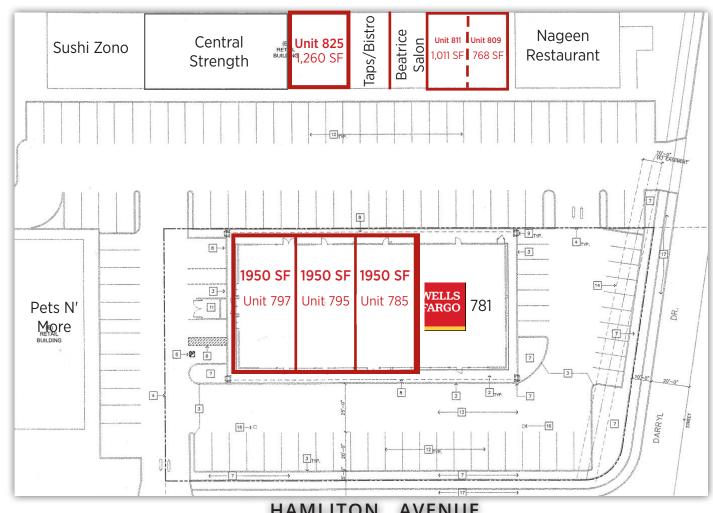

## **AVAILABLE SPACE**

#### 1,780 SF Retail Space (Divisible)

• Unit 811: 1,011 SF

• Unit 809: 769 SF

• Unit 825: 1,260 SF

• \$2.00 / Square Foot, NNN

#### 5,850 SF Retail Space (Divisible)

• Units 797, 795, & 785: 1,950 SF

• \$3.25 / Square Foot, NNN

**HAMLITON AVENUE** 