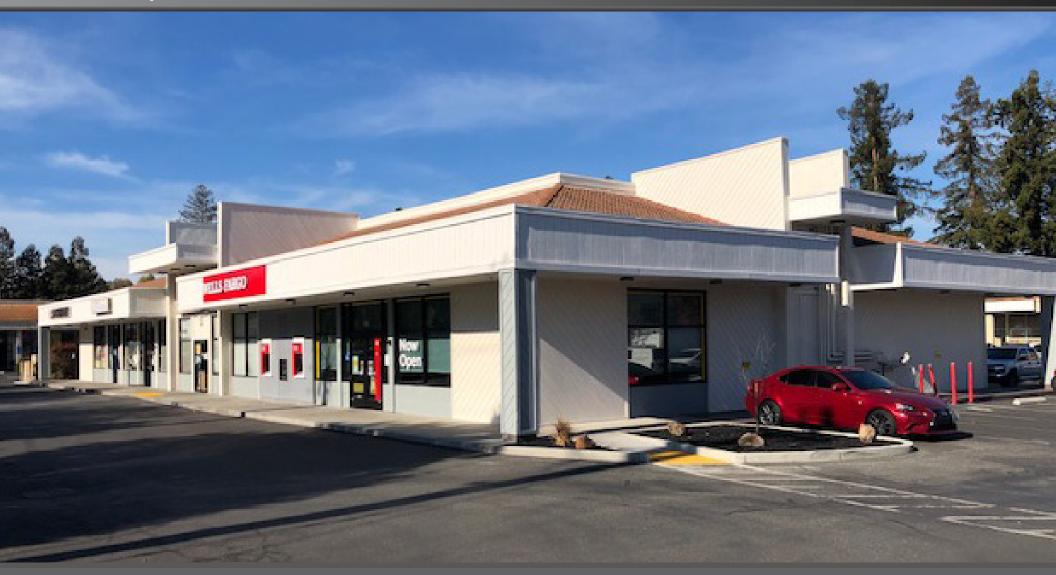

# HAMILTON SQUARE Campbell, CA

Hamilton Square has six retail spaces available in a well maintained strip center. Excellent location at the intersection of busy Hamilton Avenue and Darryl Drive just west of Lawrence Expressway in Campbell. Neighboring retailers include Safeway, Petco, US Bank, Gold's Gym and Starbucks.

#### **FEATURES**

- Great Demographics
- High Traffic Counts
- Monument Signage
- Near San Thomas Expressway
- Abundant On-Site Parking