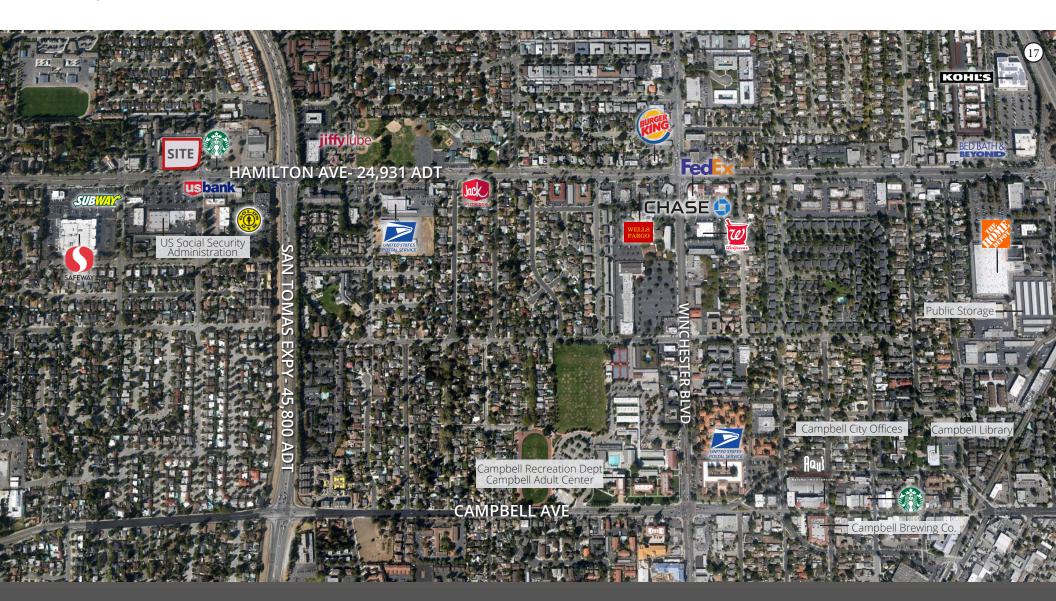

# HAMILTON SQUARE Campbell, CA

Hamilton Square has six retail spaces available in a well maintained strip center. Excellent location at the intersection of busy Hamilton Avenue and Darryl Drive just west of Lawrence Expressway in Campbell. Neighboring retailers include Safeway, Petco, US Bank, Gold's Gym and Starbucks.

#### **FEATURES**

- Great Demographics
- High Traffic Counts
- Monument Signage
- Near San Thomas Expressway
- Abundant On-Site Parking