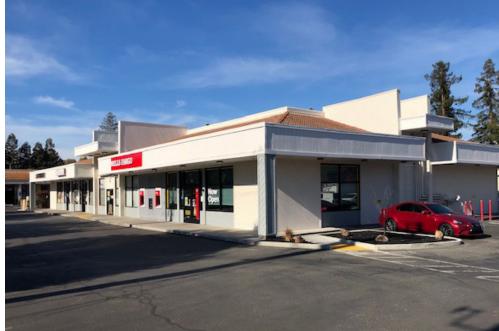

# HAMILTON SQUARE Campbell, CA

Hamilton Square has six retail spaces available in a well maintained strip center. Excellent location at the intersection of busy Hamilton Avenue and Darryl Drive just west of Lawrence Expressway in Campbell. Neighboring retailers include Safeway, Petco, US Bank, Gold's Gym and Starbucks.

#### **FEATURES**

- Great Demographics
- High Traffic Counts
- Monument Signage
- Near San Thomas Expressway
- Abundant On-Site Parking