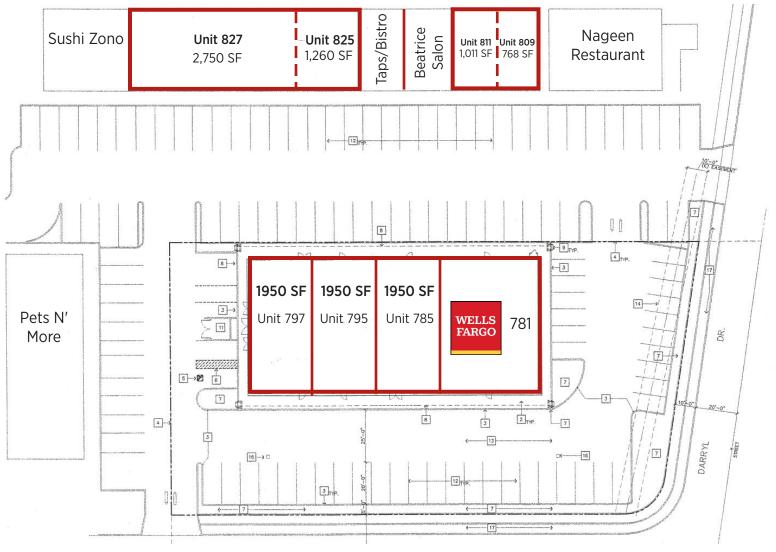

#### 1,780 SF Retail Space (Divisible)

Unit 811: 1,011 SFUnit 809: 769 SF

• \$1.85 / Square Foot, NNN

#### 4,010 SF Retail Space (Divisible)

• Unit 827: 2,750 SF

• Unit 825: 1,260 SF

• \$1.85 / Square Foot, NNN

#### 5,850 SF Retail Space (Divisible)

• Units 797, 795, & 785: 1,950 SF

• \$3.25 / Square Foot, NNN