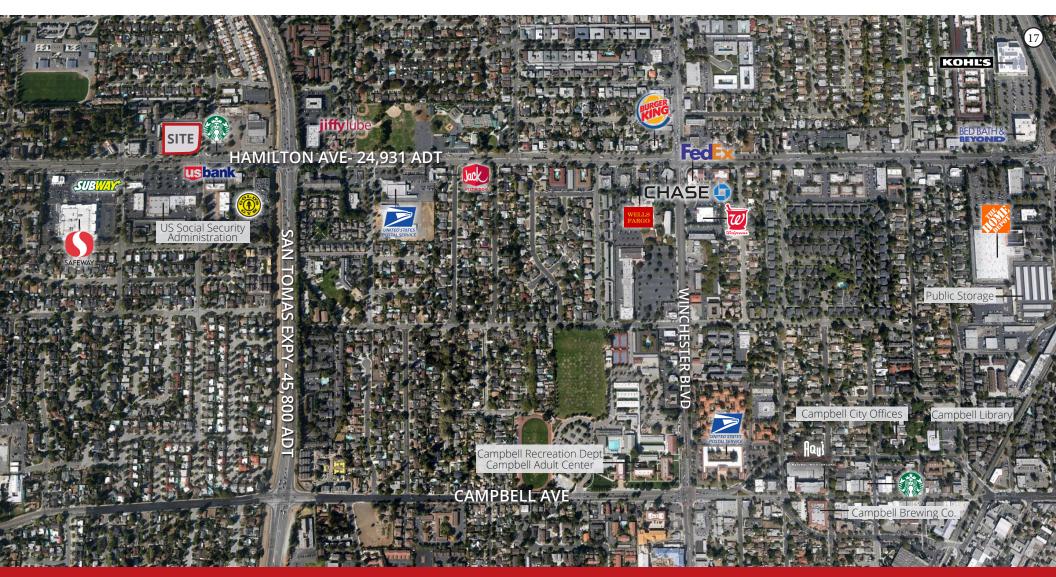

## **FEATURES**

- Great Demographics
- High Traffic Counts
- Monument Signage
- Near San Thomas Expressway

## **DEMOGRAPHICS**

 1 Mile
 3 Miles
 5 Miles

 Population
 36,295
 227,218
 552,630

 Avg. HH Income
 \$137,372
 \$164,192
 \$175,497

1543 Lafayette Street, Suite C Santa Clara, CA 95050 Office 408.879.4000 DIXIE DIVINE
408.879.4001
ddivine@primecommercialinc.com
CA LICENSE NO. 00926251 & 01481181