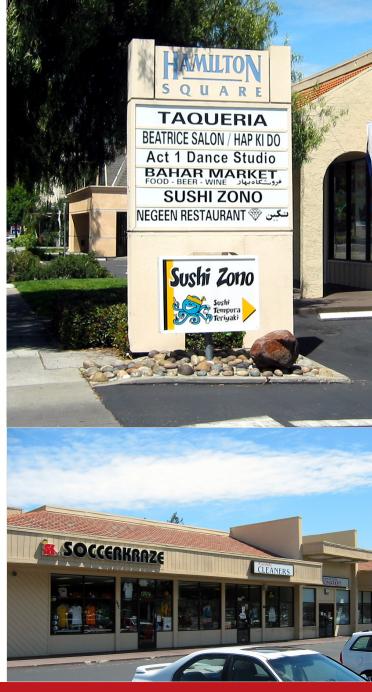

## **FEATURES**

- Great Demographics
- High Traffic Counts
- Monument Signage
- Near San Thomas Expressway