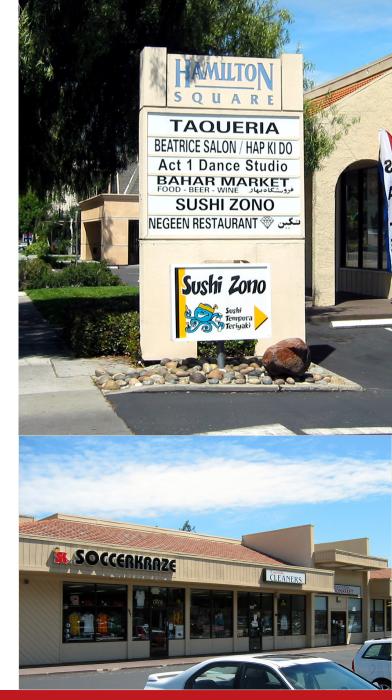

## HAMILTON SQUARE 825 WEST HAMILTON AVENUE, CAMPBELL, CA

## FEATURES

- 1,780 SF Retail Space (Divisible)
  - \$1.85/ Square Foot, NNN
- 4,010 SF Retail Space (Divisible)
  - \$1.85/ Square Foot, NNN
- Great Demographics & High Traffic Counts
- Well Maintained Strip Center
- Neighboring Tenants Include Sageway, Starbucks, and US Bank