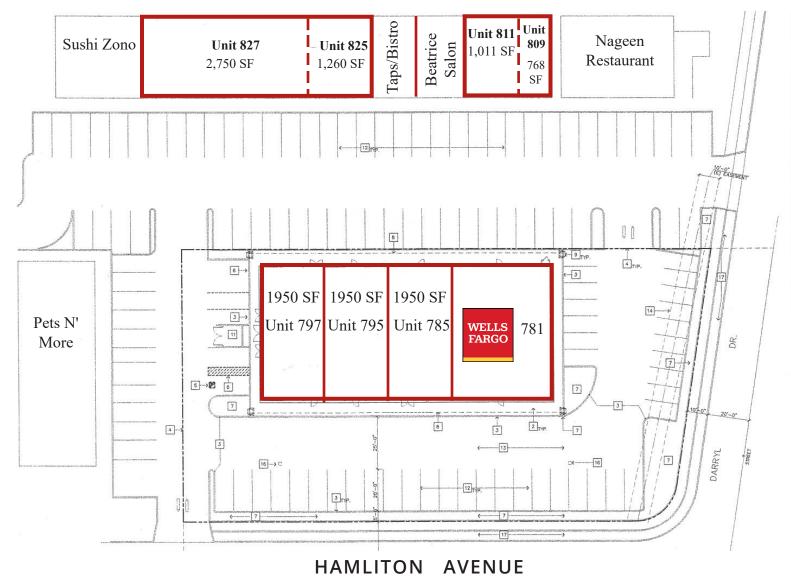

## HAMILTON SQUARE 825 WEST HAMILTON AVENUE, CAMPBELL, CA

## FEATURES

- 1,780 SF Retail Space (Divisible)
  - \$1.85/ Square Foot, NNN
- 4,010 SF Retail Space (Divisible)
  - \$1.85/ Square Foot, NNN
- Great Demographics & High Traffic Counts
- Well Maintained Strip Center
- Neighboring Tenants Include Sageway, Starbucks, and US Bank