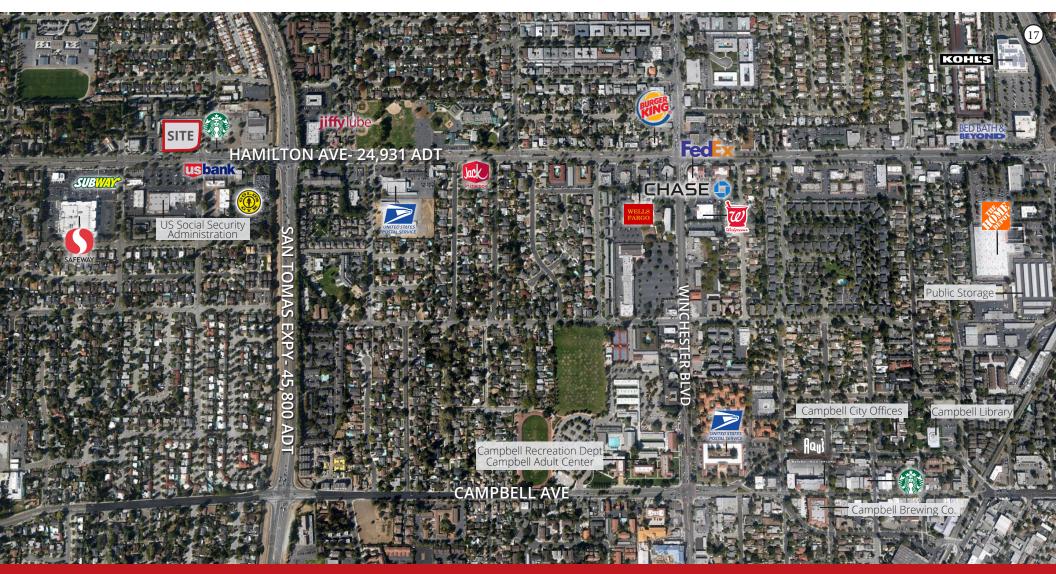

## HAMILTON SQUARE 825 WEST HAMILTON AVENUE, CAMPBELL, CA

## FEATURES

- 1,780 SF Retail Space (Divisible)
  - \$1.85/ Square Foot, NNN
- 4,010 SF Retail Space (Divisible)
  - \$1.85/ Square Foot, NNN
- Great Demographics & High Traffic Counts
- Well Maintained Strip Center
- Neighboring Tenants Include Sageway, Starbucks, and US Bank

### DEMOGRAPHICS

|                | 1 Mile | 3 Miles   | 5 Miles   |
|----------------|--------|-----------|-----------|
| Population     | ,      | 227,218   | 552,630   |
| Avg. HH Income |        | \$164,192 | \$175,497 |