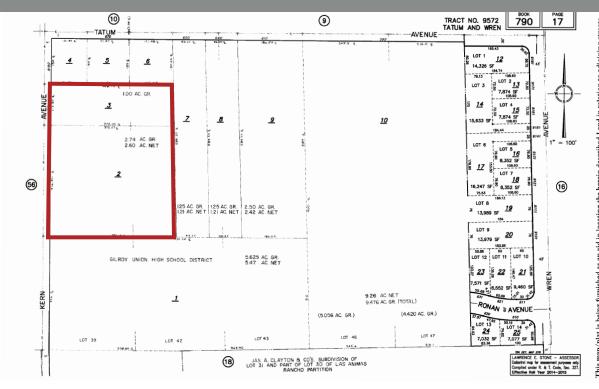

### **FEATURES**

- 3.61 Acres (157,252 SF)
- Zoned: R3PUD (Medium Density Residential/ Planned Unit Development)
- APN: 790-17-002 790-17-003
- Great In-Fill Site Near Schools, Parks, and Retail Nodes
- Please Call Agent for Further Details