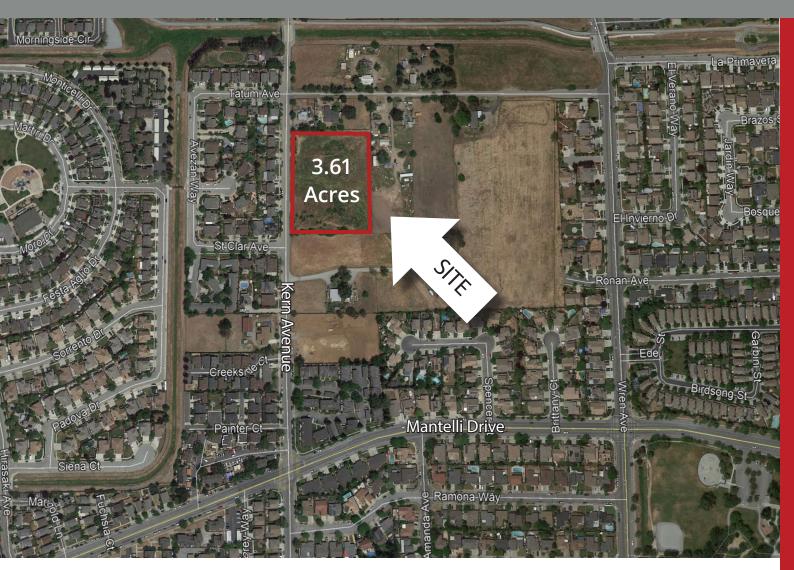

## 병 9130 and 9160 KERN AVENUE GILROY CALIFORNIA, 95020

### **FEATURES**

- 3.61 Acres (157,252 SF)
- Zoned: R3PUD (Medium Density Residential/ Planned Unit Development)
- APN: 790-17-002 790-17-003
- Great In-Fill Site Near Schools, Parks, and Retail Nodes
- Please Call Agent for Further Details