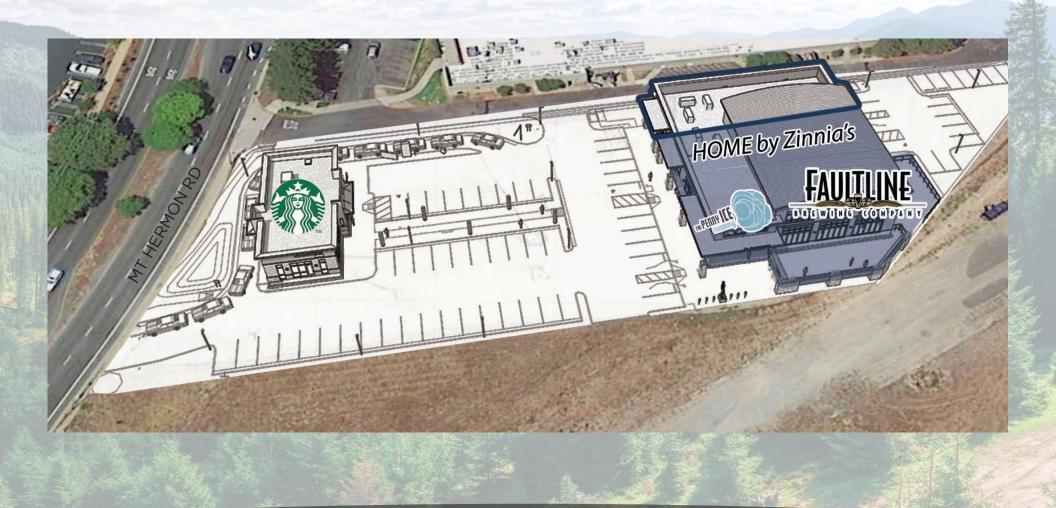

- Perfect for Food, Fitness, Retail, and Medical Uses next to the new Starbucks drive-thru
- New construction, available now
- Raw, creative architecture with large outdoor patios
- High visibility on the busiest thoroughfare in the county, with an average 38,028 cars daily