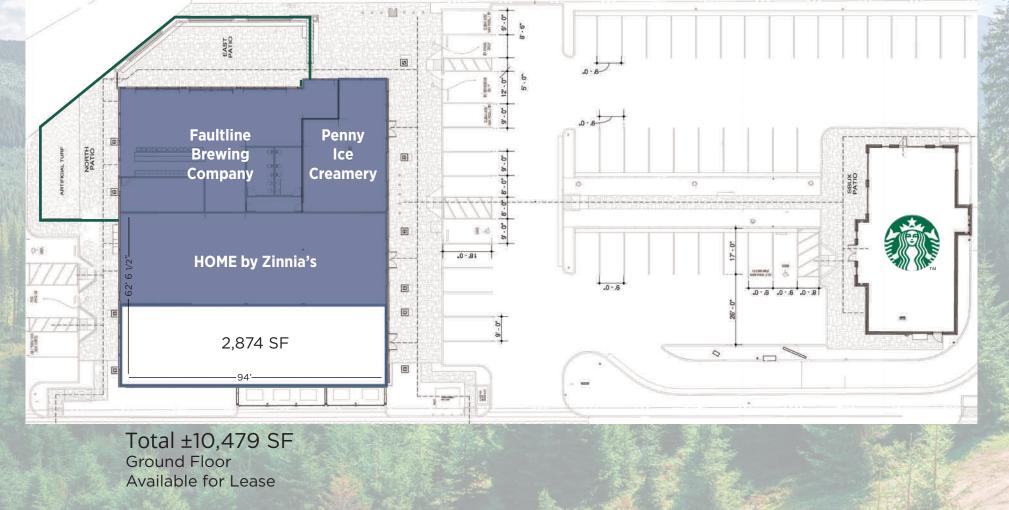

- Perfect for Food, Fitness, Retail, and Medical Uses next to the new Starbucks drive-thru
- New construction, available now
- Raw, creative architecture with large outdoor patios
- High visibility on the busiest thoroughfare in the county, with an average 38,028 cars daily