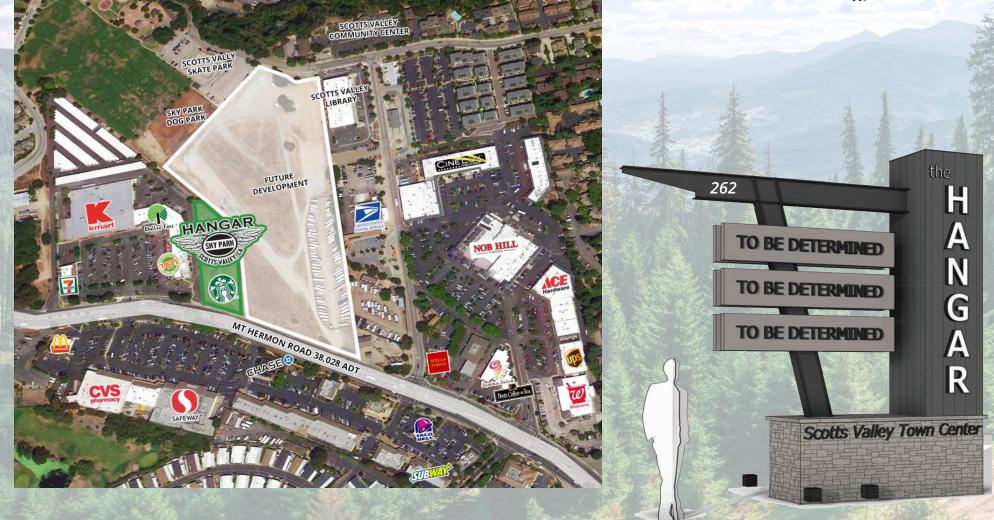

## HIGHLIGHTS

Scotts Valley is conveniently located along Highway 17 connecting Northern California's Silicon Valley and the Santa Cruz County Coastline. This thriving gateway community is home to number of high-tech businesses, excellent schools, lovely neighborhoods with a growing affluent population.

- Perfect for Food, Fitness, Retail, and Medical Uses next to the new Starbucks drive-thru
- New construction, available now
- Raw, creative architecture with large outdoor patios
- High visibility on the busiest thoroughfare in the county, with an average 38,028 cars daily