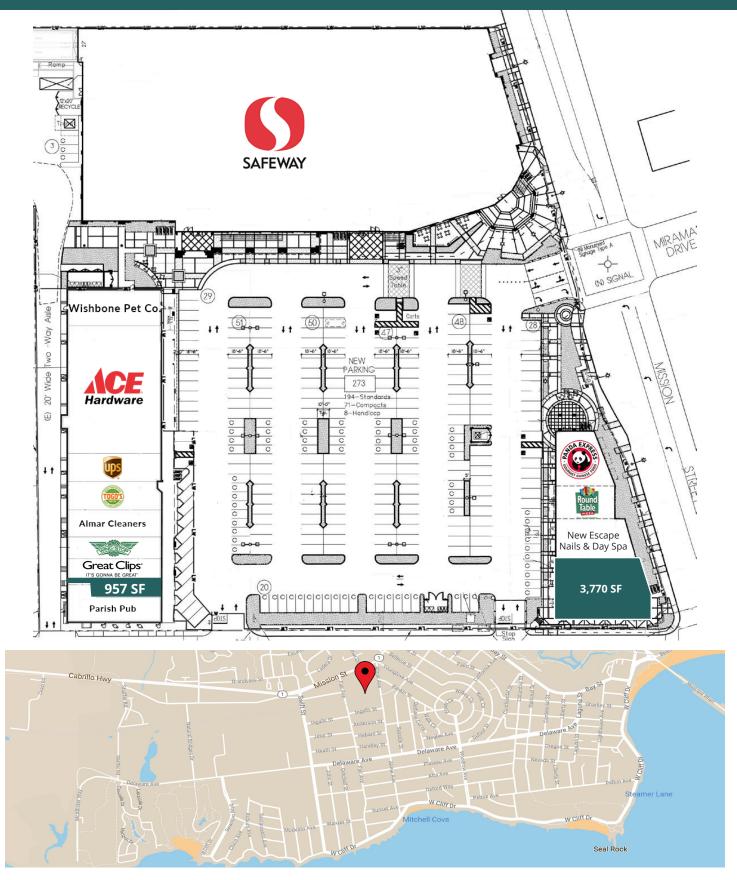

# ALMAR SHOPPING CENTER

# 841 ALMAR AVENUE SANTA CRUZ, CALIFORNIA

## FEATURES

- 3,770 SF Space Available
- 957 SF Space Available
- The Premier West Santa Cruz Neighborhood Shopping Center Located at Almar Avenue and Mission Street (Cabrillo Highway 1)
- Close Proximity UC Santa Cruz
- Established West Santa Cruz Neighborhood with High Household Incomes