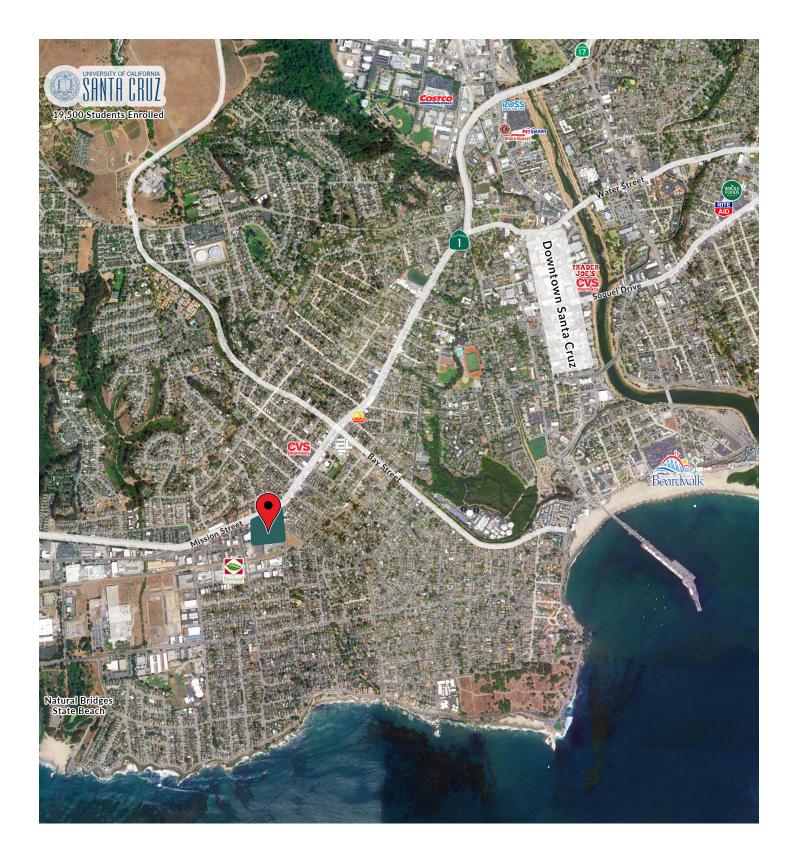

## FEATURES

- 3,770 SF Space Available
- 957 SF Space Available
- The Premier West Santa Cruz Neighborhood Shopping Center Located at Almar Avenue and Mission Street (Cabrillo Highway 1)
- Close Proximity UC Santa Cruz
- Established West Santa Cruz Neighborhood with High Household Incomes

# DEMOGRAPHICS

|                | 1 MILE  | 3 MILES | 5 MILES |
|----------------|---------|---------|---------|
| Population     | 21,069  | 66,965  | 106,756 |
| Avg. HH Income | 113,768 | 102,833 | 105,476 |