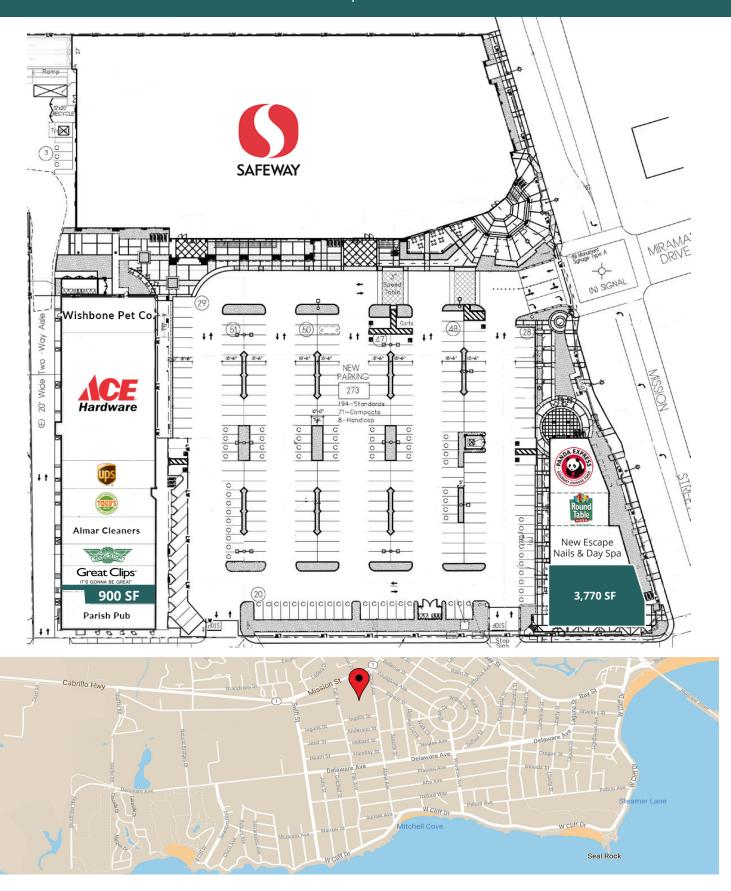

#### **FEATURES**

- 3,770 SF Space Available
- 957 SF Space Available
- The Premier West Santa Cruz Neighborhood Shopping Center Located at Almar Avenue and Mission Street (Cabrillo Highway 1)
- Close Proximity UC Santa Cruz
- Established West Santa Cruz Neighborhood with High Household Incomes