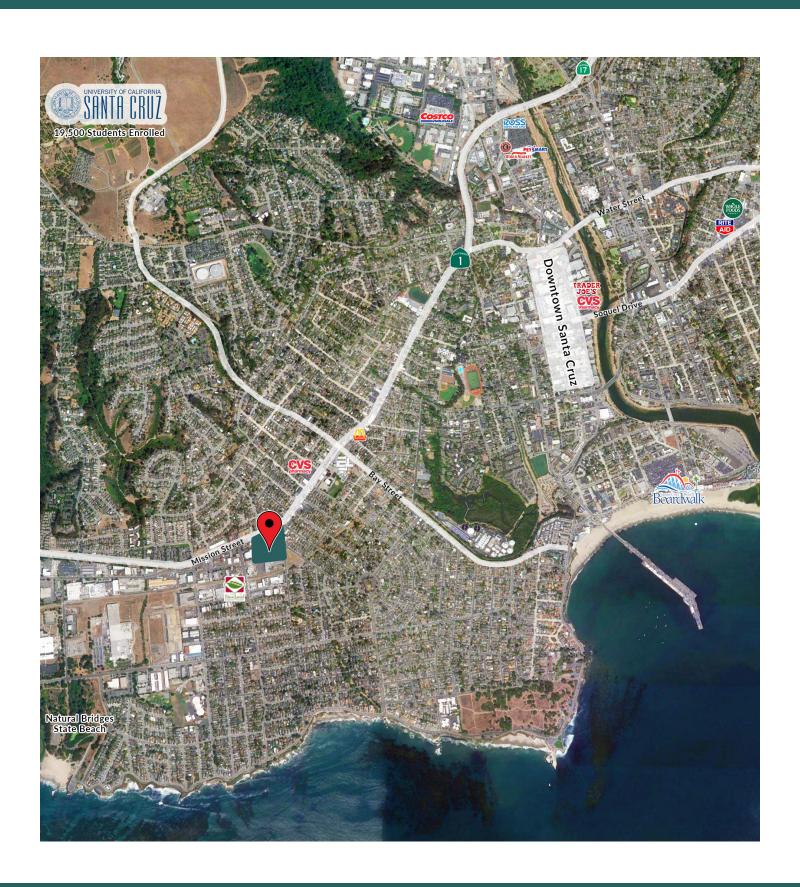

#### **FEATURES**

- 3,770 SF Space Available
- 957 SF Space Available
- The Premier West Santa Cruz Neighborhood Shopping Center Located at Almar Avenue and Mission Street (Cabrillo Highway 1)
- Close Proximity UC Santa Cruz
- Established West Santa Cruz Neighborhood with High Household Incomes

#### **DEMOGRAPHICS**

1 MILE3 MILES5 MILESPopulation21,06966,965106,756Avg. HH Income113,768102,833105,476