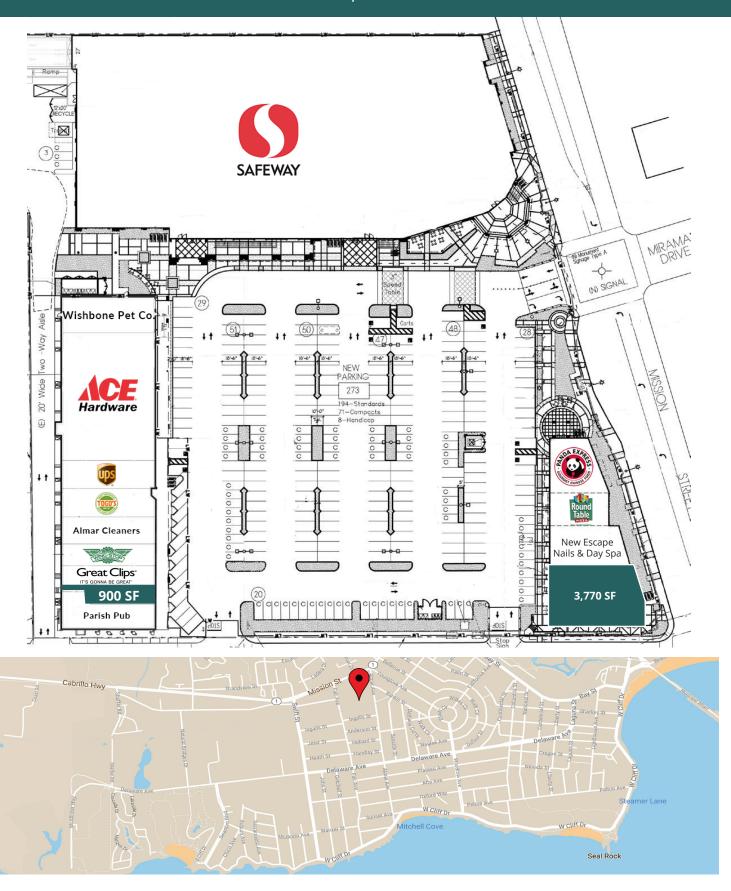

#### **FEATURES**

- 3,770 SF Space Available
- 900 SF Space Available
- The Premier West Santa Cruz Neighborhood Shopping Center Located at Almar Avenue and Mission Street (Cabrillo Highway 1)
- Close Proximity UC Santa Cruz
- Established West Santa Cruz Neighborhood with High Household Incomes