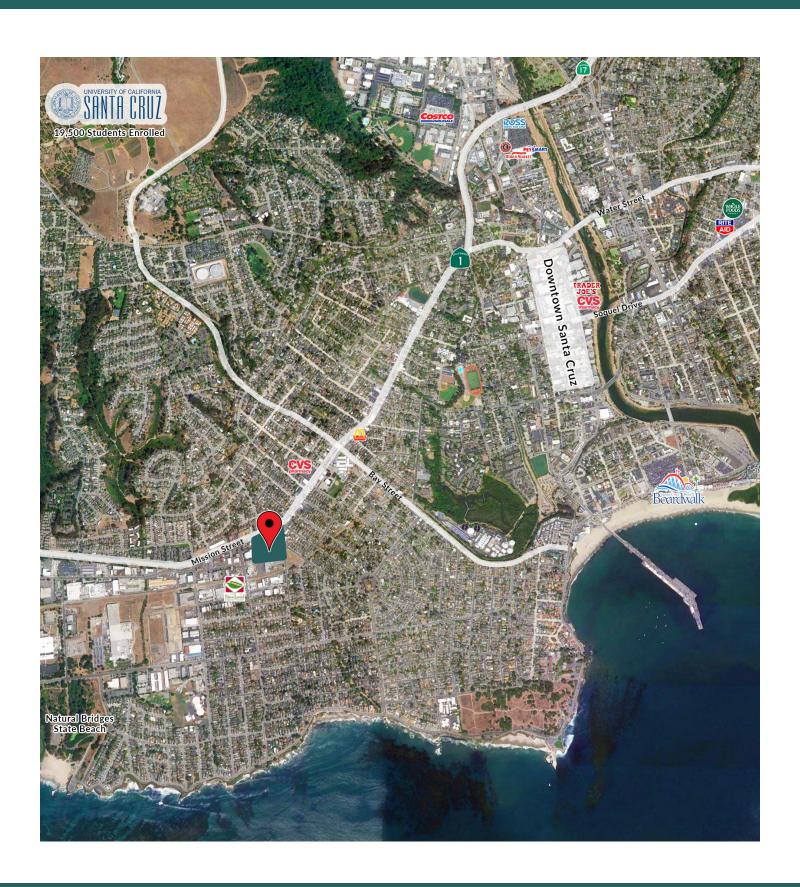

#### **FEATURES**

- 3,770 SF Space Available
- 900 SF Space Available
- The Premier West Santa Cruz Neighborhood Shopping Center Located at Almar Avenue and Mission Street (Cabrillo Highway 1)
- Close Proximity UC Santa Cruz
- Established West Santa Cruz Neighborhood with High Household Incomes