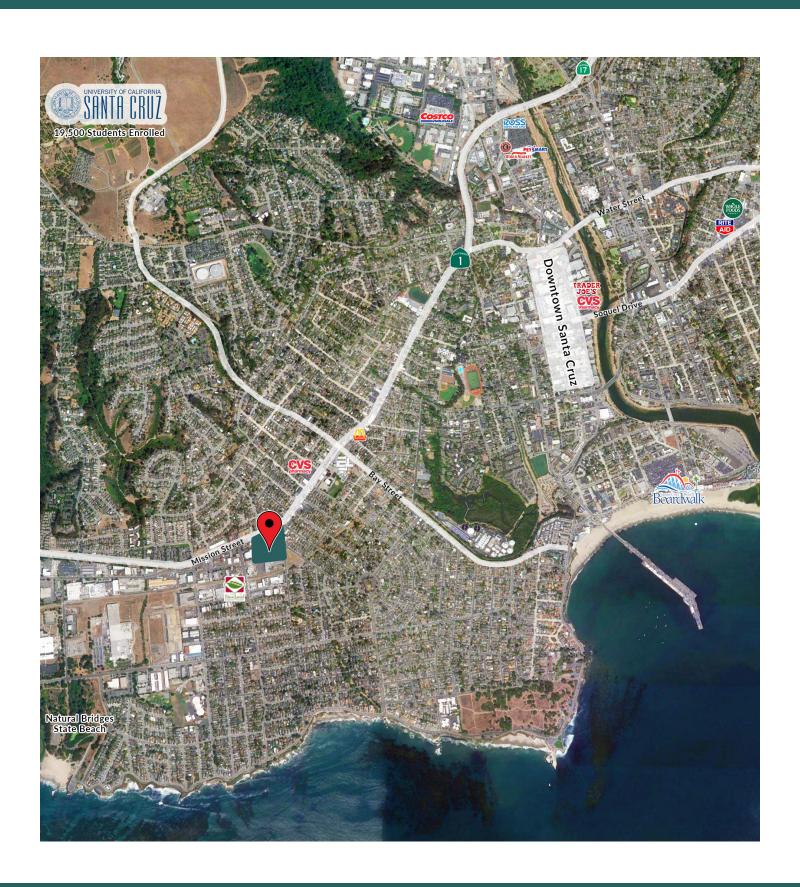

#### **FEATURES**

- 3,770 SF Space Available
- 1,920 SF 2nd Gen. Sandwich Space Available
- 957 SF Space Available
- The Premier West Santa Cruz Neighborhood Shopping Center Located at Almar Avenue and Mission Street (Cabrillo Highway 1)
- Close Proximity UC Santa Cruz
- Established West Santa Cruz Neighborhood with High Household Incomes

#### **DEMOGRAPHICS**

**1 MILE 3 MILES 5 MILES**Population 21,069 66,965 106,756

Avg. HH Income 113,768 102,833 105,476