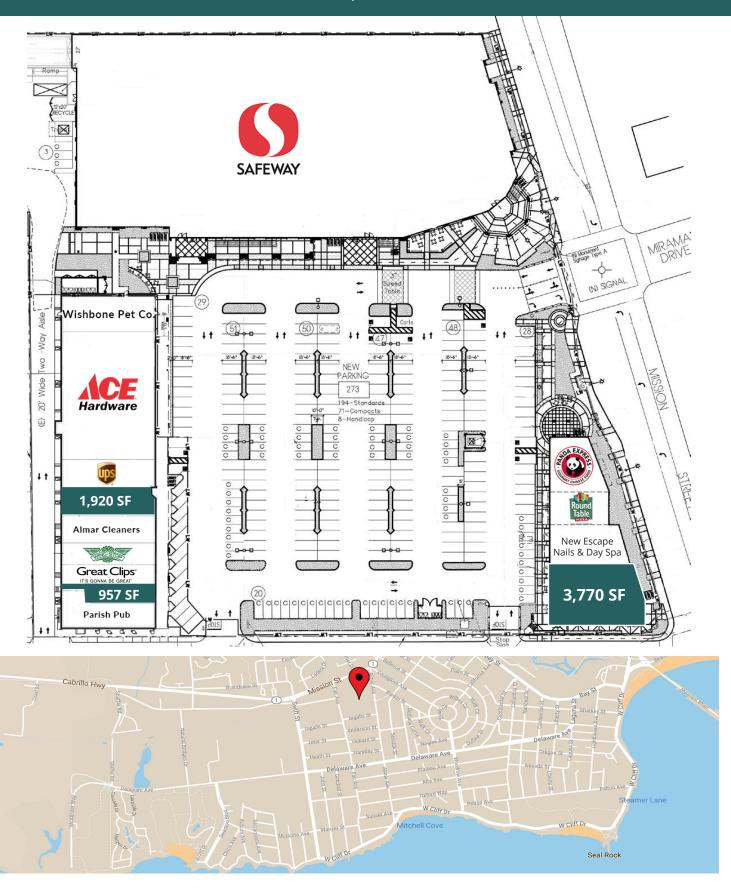

#### **FEATURES**

- 3,770 SF Space Available
- 1,920 SF 2nd Gen. Sandwich Space Available
- 957 SF Space Available
- The Premier West Santa Cruz Neighborhood Shopping Center Located at Almar Avenue and Mission Street (Cabrillo Highway 1)
- Close Proximity UC Santa Cruz
- Established West Santa Cruz Neighborhood with High Household Incomes