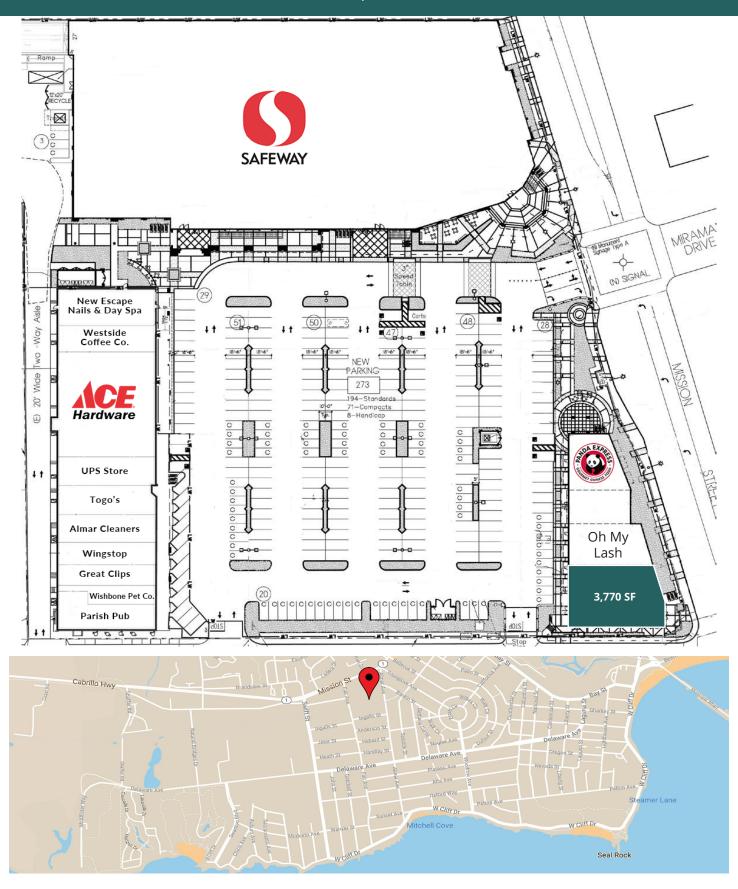

#### **FEATURES**

- 3,770 SF Space Available
- The Premier West Santa Cruz Neighborhood Shopping Center Located at Almar Avenue and Mission Street (Cabrillo Highway 1)
- Anchored by Safeway, Ace Hardware, and Chase Bank, Co-Tenants Include Panda Express, Togo's, Parish Pub, and Wishbone Pet Company
- Close Proximity UC Santa Cruz
- Established West Santa Cruz Neighborhood with High Household Incomes

### ALMAR SHOPPING CENTER 841 ALMAR AVENUE SANTA CRUZ, CALIFORNIA

# ALMAR SHOPPING CENTER 841 ALMAR AVENUE SANTA CRUZ, CALIFORNIA