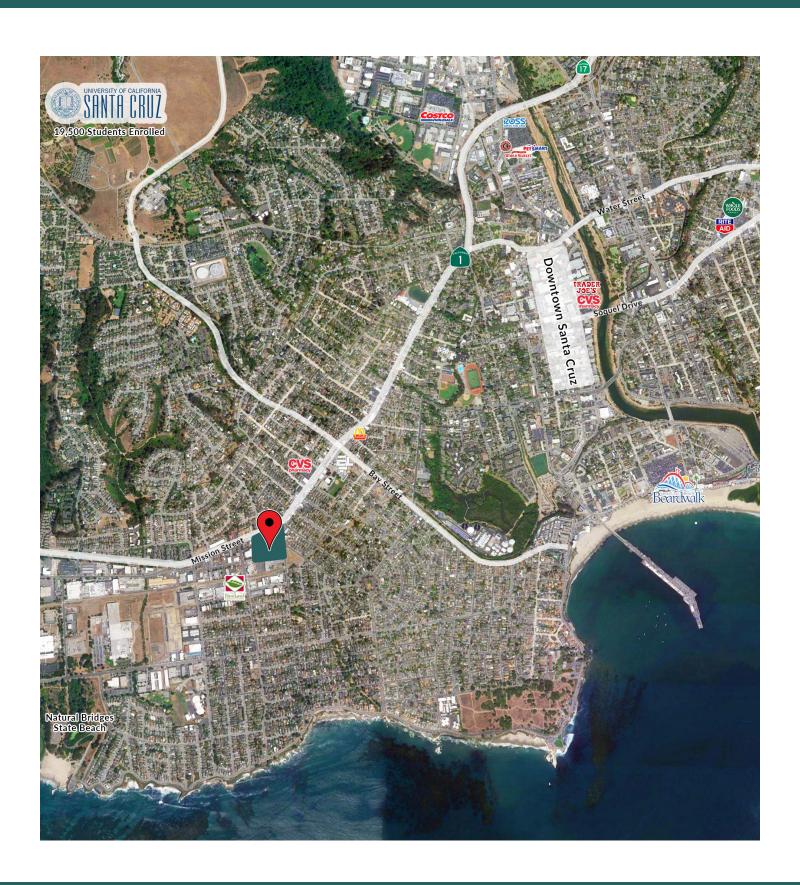

#### **FEATURES**

- 3,770 SF Space Available
- The Premier West Santa Cruz Neighborhood Shopping Center Located at Almar Avenue and Mission Street (Cabrillo Highway 1)
- Anchored by Safeway, Ace Hardware, and Chase Bank, Co-Tenants Include Panda Express, Togo's, Parish Pub, and Wishbone Pet Company
- Close Proximity UC Santa Cruz
- Established West Santa Cruz Neighborhood with High Household Incomes

### ALMAR SHOPPING CENTER 841 ALMAR AVENUE SANTA CRUZ, CALIFORNIA

# ALMAR SHOPPING CENTER 841 ALMAR AVENUE SANTA CRUZ, CALIFORNIA