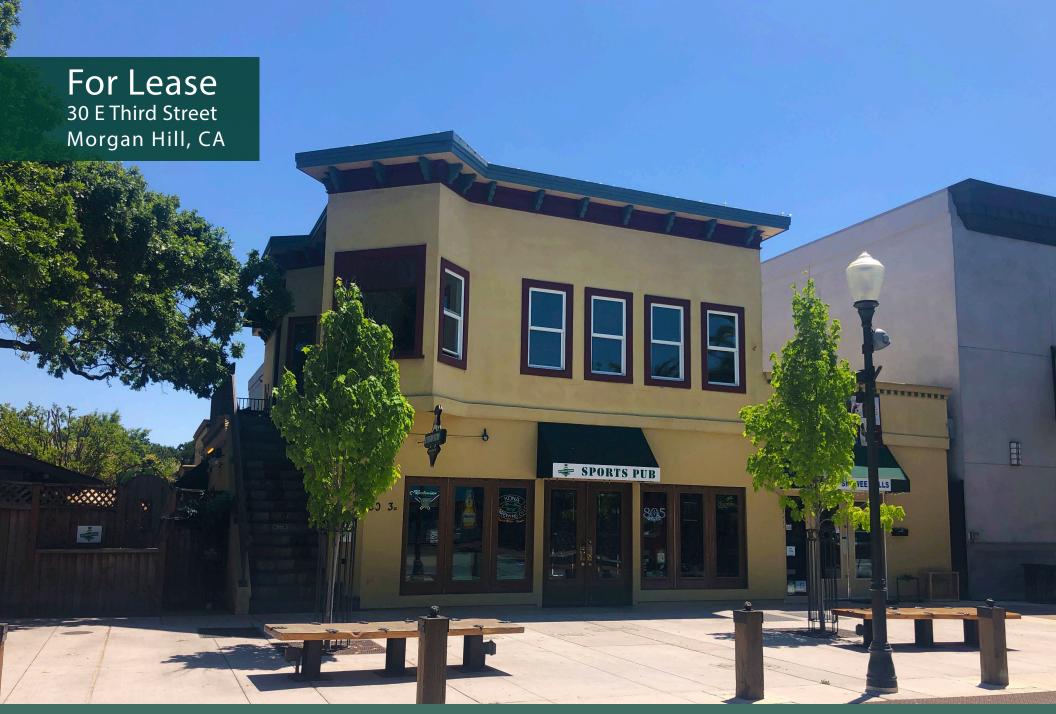

### 30 E Third Street Morgan Hill, CA

#### **Features**

- 2,520 SF Available, with 2,100 SF Patio
- Second Generation Restaurant with Proprietary Patio
- Excellent Location in the Heart of Downtown Morgan Hill
- Immediately Adjacent to New Public Parking Garage
- Charming, Well Maintained, & Recently Remodeled Building
- Morgan Hill is the New "HOT" Spot with Many New Retail
   Residential Developments in the Area
- Please Do Not Disturb Current Tenant