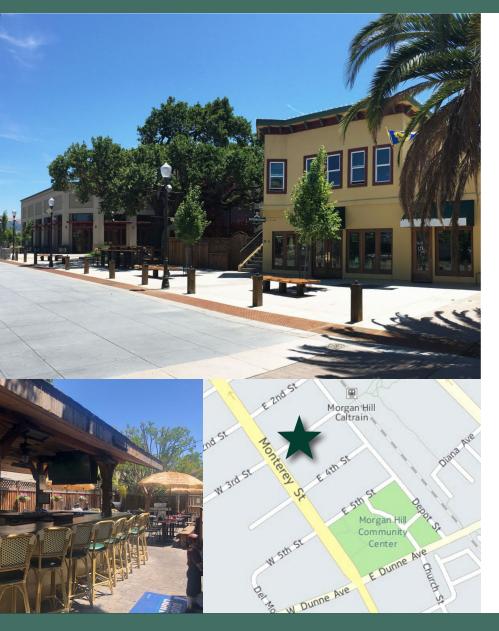

#### **Features**

- 2,520 SF Available, with 2,100 SF Patio
- Second Generation Restaurant with Proprietary Patio
- Excellent Location in the Heart of Downtown Morgan Hill
- Immediately Adjacent to New Public Parking Garage
- Charming, Well Maintained, & Recently Remodeled Building
- Morgan Hill is the New "HOT" Spot with Many New Retail
   Residential Developments in the Area
- Please Do Not Disturb Current Tenant