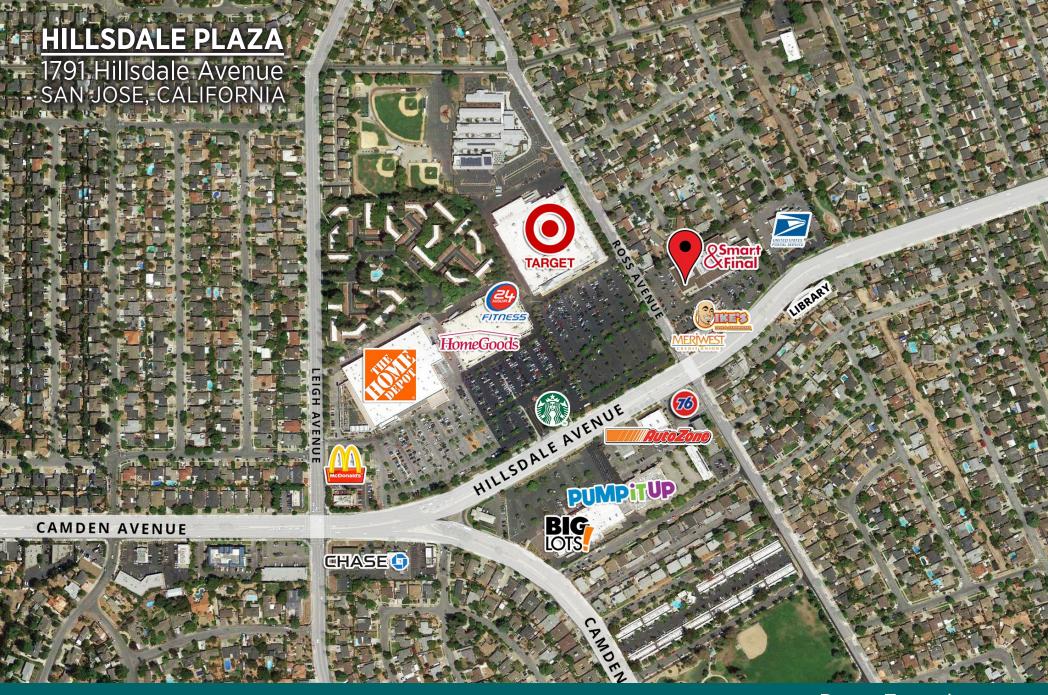

## HILLSDALE PLAZA 1791 Hillsdale Avenue SAN JOSE, CALIFORNIA

## **FEATURES**

- 6,932 Square Feet Available Now
- Great Retail Location on Busy Hillsdale Avenue at Ross Avenue
- Well Maintained Shopping Center
- Anchored by Smart & Final
- Ample Parking & Strong Demographics
- \$1.50 / SF NNN