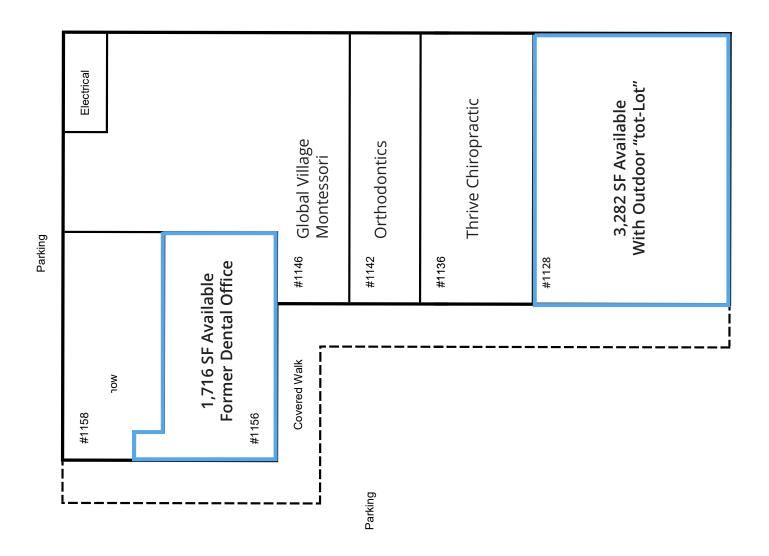

## **FEATURES**

- Unit #1156 1,716 Square Feet
  - Former medical / dental office space with 4 individual exam rooms, & reception area
- Unit #1128 3,282 Square Feet
  - Includes outdoor "Tot-Lot"
- Current tenant mix includes Chiropractic, Orthodontist, Tutoring, and a Preschool
- Convienient access to HWY 680
- Close proximity to the Great Mall
- Strong demographics near major shopping centers and dense residential

## SITE PLAN

Jacklin Professional Center 1128-1158 Jacklin Road, Milpitas

1543 Lafayette Street, Suite C Santa Clara, CA 95050 Office 408.879.4000 Fax 408.879.4004