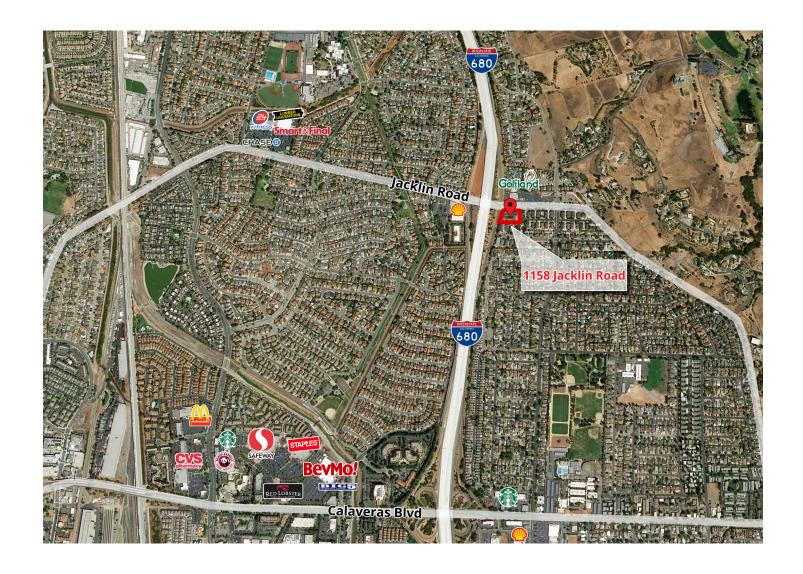

# **AERIAL MAP**

Jacklin Professional Center 1128-1158 Jacklin Road, Milpitas

1543 Lafayette Street, Suite C Santa Clara, CA 95050 Office 408.879.4000 Fax 408.879.4004