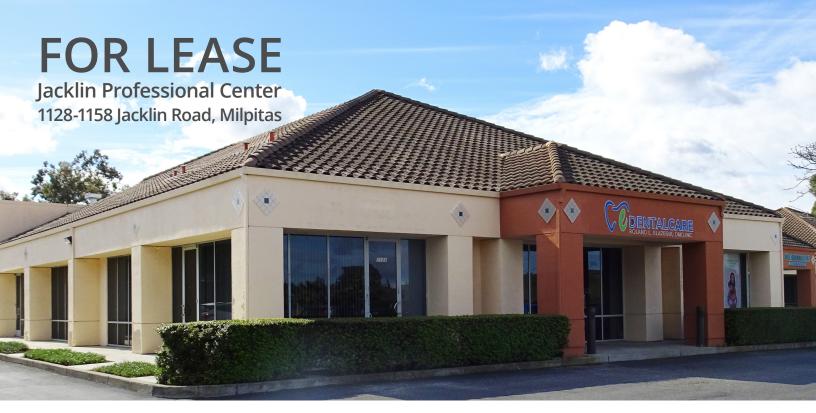

## **FEATURES**

- Unit #1156 1,716 Square Feet
  - Former medical / dental office space with 4 individual exam rooms, & reception area
- Unit #1128 3,282 Square Feet
  - Includes outdoor "Tot-Lot"
- Current tenant mix includes Chiropractic, Orthodontist, Tutoring, and a Preschool
- Convienient access to HWY 680
- Close proximity to the Great Mall
- Strong demographics near major shopping centers and dense residential