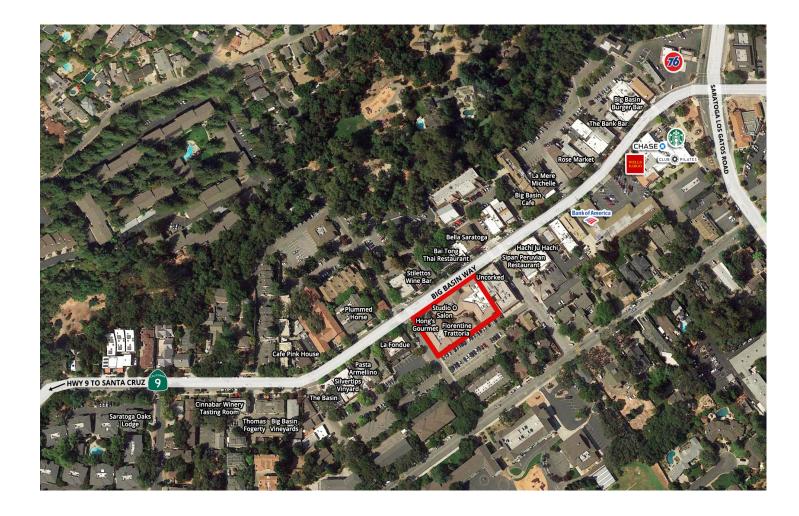

## **AREA MAP** 14510 Big Basin Way Saratoga, California

PRIME COMMERCIAL

1543 Lafayette Street, Suite C Santa Clara, CA 95050 Office 408.879.4000 Fax 408.879.4004