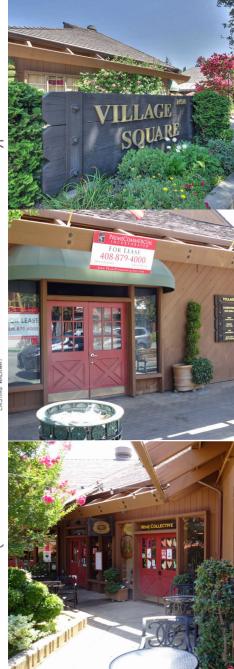

**ULLAGE** 

# **FEATURES** 14510 Big Basin Way Saratoga, California

- Beautifully Maintained & Landscaped Retail Center
- High Visibility and Pedestrian Traffic Along Big Basin Way, Downtown Saratoga's Main Retail Thoroughfare
- Abundant Parking to the Immediate Rear of Center
- 1,050 Sq Ft Retail Space • \$3.00/sf plus Nets
- 718 Sq Ft Retail Space • \$3.25/sf plus Nets