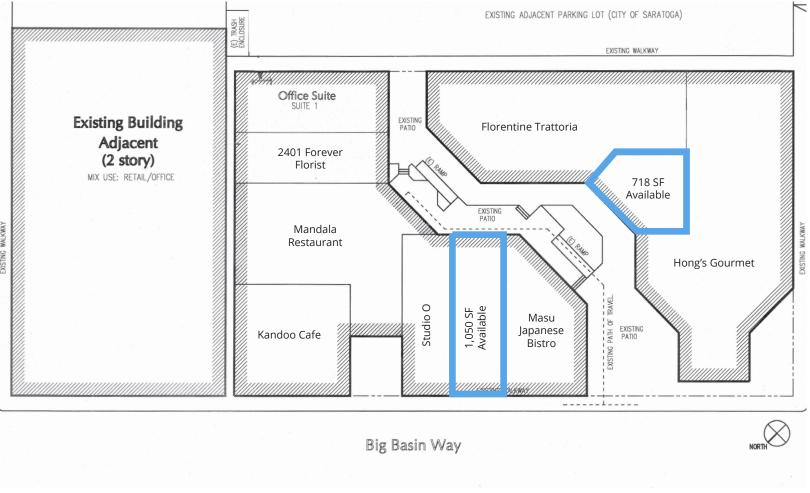

# **SITE PLAN** 14510 Big Basin Way Saratoga, California

1543 Lafayette Street, Suite C Santa Clara, CA 95050 Office 408.879.4000 Fax 408.879.4004

# **FEATURES** 14510 Big Basin Way Saratoga, California

- Beautifully Maintained & Landscaped Retail Center
- High Visibility and Pedestrian Traffic Along Big Basin Way, Downtown Saratoga's Main Retail Thoroughfare
- Abundant Parking to the Immediate Rear of Center
- 1,050 Sq Ft Retail Space • \$3.00/sf plus Nets
- 718 Sq Ft Retail Space • \$3.25/sf plus Nets