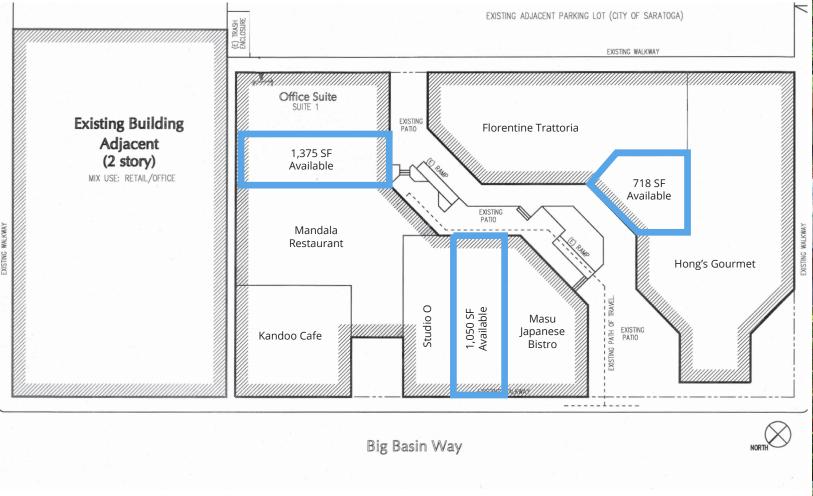

# **SITE PLAN** 14510 Big Basin Way Saratoga, California

1543 Lafayette Street, Suite C Santa Clara, CA 95050 Office 408.879.4000 Fax 408.879.4004

# **FEATURES** 14510 Big Basin Way Saratoga, California

- Beautifully Maintained & Landscaped Retail Center
- High Visibility and Pedestrian Traffic Along Big Basin Way, Downtown Saratoga's Main Retail Thoroughfare
- Abundant Parking to the Immediate Rear of Center
- 1,050 Sq Ft Retail Space • \$3.00/sf plus Nets
- 1,375 Sq Ft Retail Space • \$2.50/sf plus Nets
- 718 Sq Ft Retail Space • \$3.25/sf plus Nets