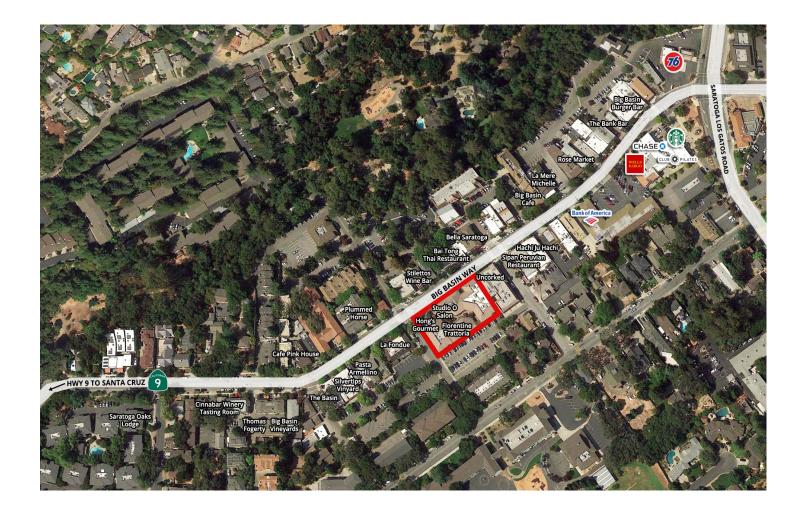

# **AREA MAP** 14510 Big Basin Way Saratoga, California

PRIME COMMERCIAL

1543 Lafayette Street, Suite C Santa Clara, CA 95050 Office 408.879.4000 Fax 408.879.4004