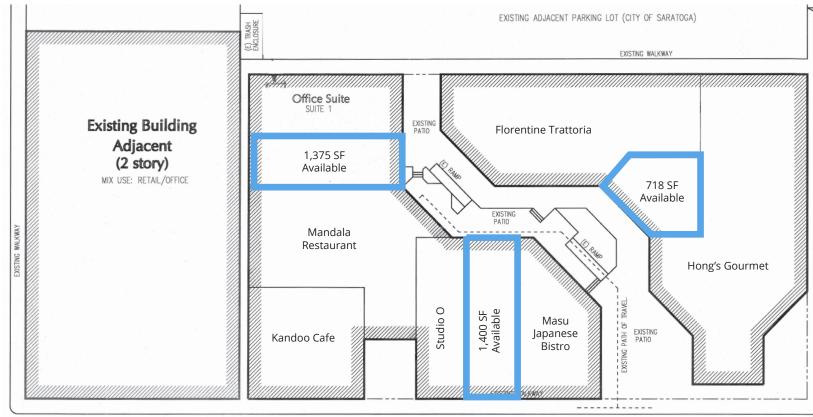

# SITE PLAN

14510 Big Basin Way Saratoga, California

1543 Lafayette Street, Suite C Santa Clara, CA 95050 Office 408.879.4000 Fax 408.879.4004

# **FEATURES**

14510 Big Basin Way Saratoga, California

- Beautifully Maintained & Landscaped Retail Center
- High Visibility and Pedestrian Traffic Along Big Basin Way, Downtown Saratoga's Main Retail Thoroughfare
- Abundant Parking to the Immediate Rear of Center
- 1,400 Sq Ft Retail Space
  - \$3.00/sf plus Nets
- 1,375 Sq Ft Retail Space
  - \$2.00/sf plus Nets
- 718 Sq Ft Retail Space
  - \$3.25/sf plus Nets