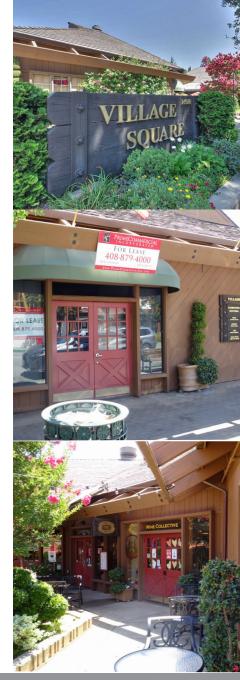

# **FEATURES**

14510 Big Basin Way Saratoga, California

- Beautifully Maintained & Landscaped Retail Center
- High Visibility and Pedestrian Traffic Along Big Basin Way, Downtown Saratoga's Main Retail Thoroughfare
- Abundant Parking to the Immediate Rear of Center
- 1,400 Sq Ft Retail Space
  - \$3.00/sf plus Nets
- 1,375 Sq Ft Retail Space
  - \$2.00/sf plus Nets
- 718 Sq Ft Retail Space
  - \$3.25/sf plus Nets