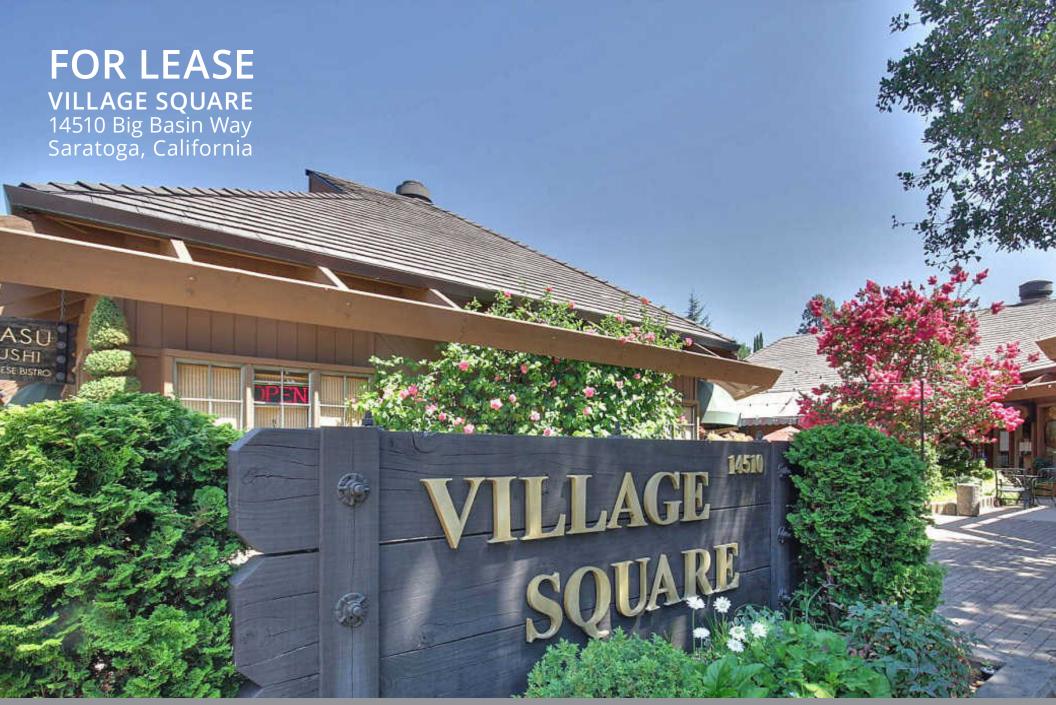

# **FEATURES**

14510 Big Basin Way Saratoga, California

- Beautifully Maintained & Landscaped Retail Center
- High Visibility and Pedestrian Traffic Along Big Basin Way, Downtown Saratoga's Main Retail Thoroughfare
- Abundant Parking to the Immediate Rear of Center
- 1,400 Sq Ft Retail Space
  - \$3.00/sf plus Nets
- 1,375 Sq Ft Retail Space
  - \$2.00/sf plus Nets
- 718 Sq Ft Retail Space
  - \$3.25/sf plus Nets