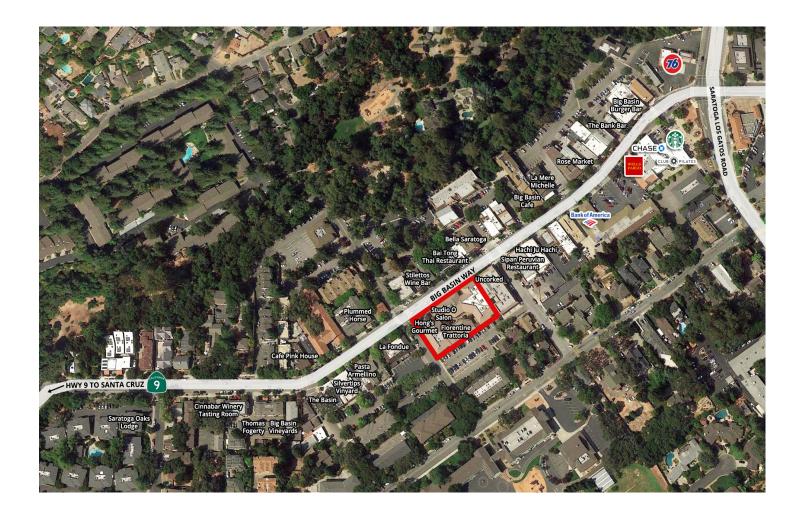

# AREA MAP

14510 Big Basin Way Saratoga, California

1543 Lafayette Street, Suite C Santa Clara, CA 95050 Office 408.879.4000 Fax 408.879.4004