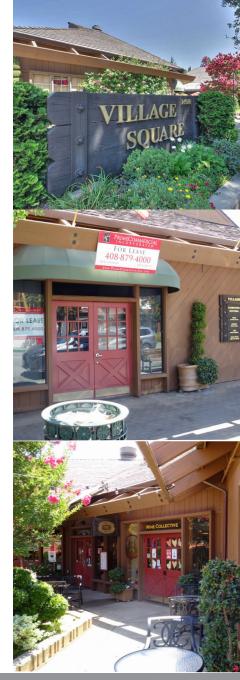

# **FEATURES**

14510 Big Basin Way Saratoga, California

- Beautifully Maintained & Landscaped Retail Center
- High Visibility and Pedestrian Traffic Along Big Basin Way, Downtown Saratoga's Main Retail Thoroughfare
- Abundant Parking to the Immediate Rear of Center
- 718 Sq Ft Retail Space\$3.25/sf plus Nets