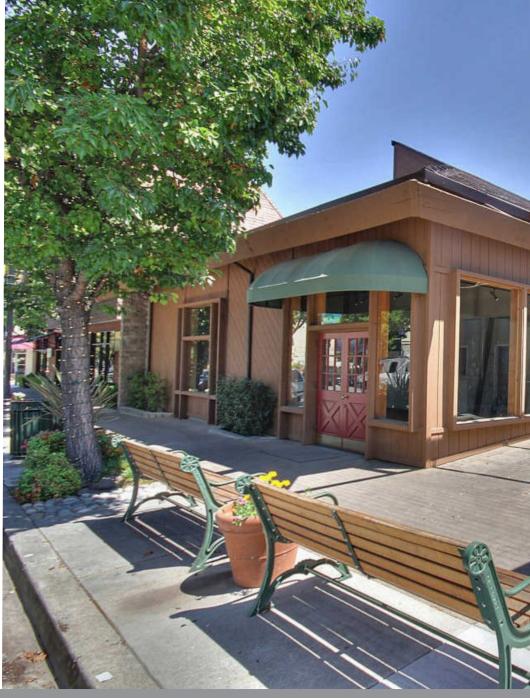

# **FEATURES**

14510 Big Basin Way Saratoga, California

- Beautifully Maintained & Landscaped Retail Center
- High Visibility and Pedestrian Traffic Along Big Basin Way, Downtown Saratoga's Main Retail Thoroughfare
- Abundant Parking to the Immediate Rear of Center
- 718 Sq Ft Retail Space\$3.25/sf plus Nets