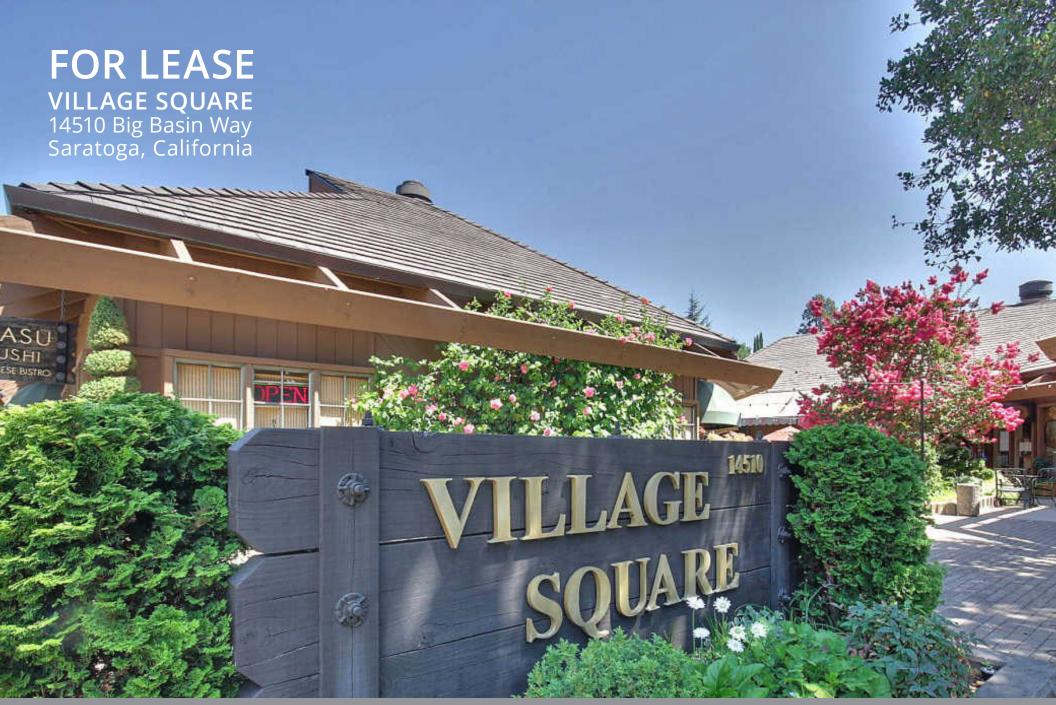

# **FEATURES**

14510 Big Basin Way Saratoga, California

- Beautifully Maintained & Landscaped Retail Center
- High Visibility and Pedestrian Traffic Along Big Basin Way, Downtown Saratoga's Main Retail Thoroughfare
- Abundant Parking to the Immediate Rear of Center
- 718 Sq Ft Retail Space\$3.25/sf plus Nets