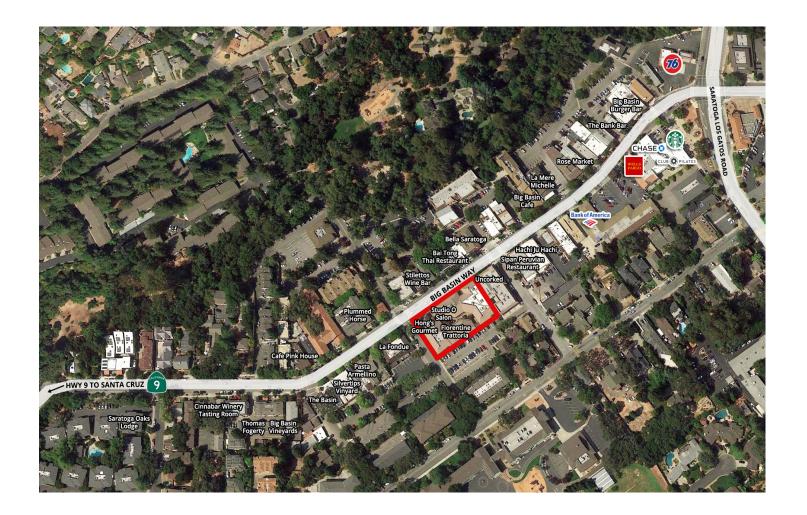

## AREA MAP

14510 Big Basin Way Saratoga, California

1543 Lafayette Street, Suite C Santa Clara, CA 95050 Office 408.879.4000 Fax 408.879.4004