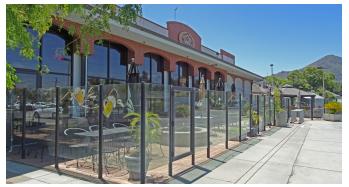

#### 17605 MONTEREY STREET - MORGAN HILL

## 7,257 SF Fully Fixturized Restaurant & Brewery

Features a large enclosed ABC patio with freestanding outdoor pizza oven, bar with 28 taps, and brewing vats. Located at the gateway to downtown Morgan Hill, with high traffic counts and walkability score.