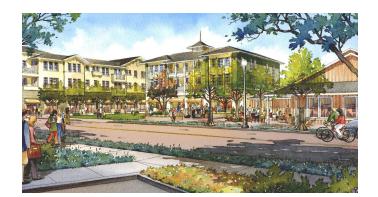

# APTOS VILLAGE - SOQUEL DRIVE, APTOS

### 2,900 SF Retail/Restaurant with Patio

New mixed-use development with over 65,000 SF of retail, anchored by New Leaf Market, 69 residential units, and over 8,000 SF of office space. Phase I now leasing, Phase II planned for 2020.