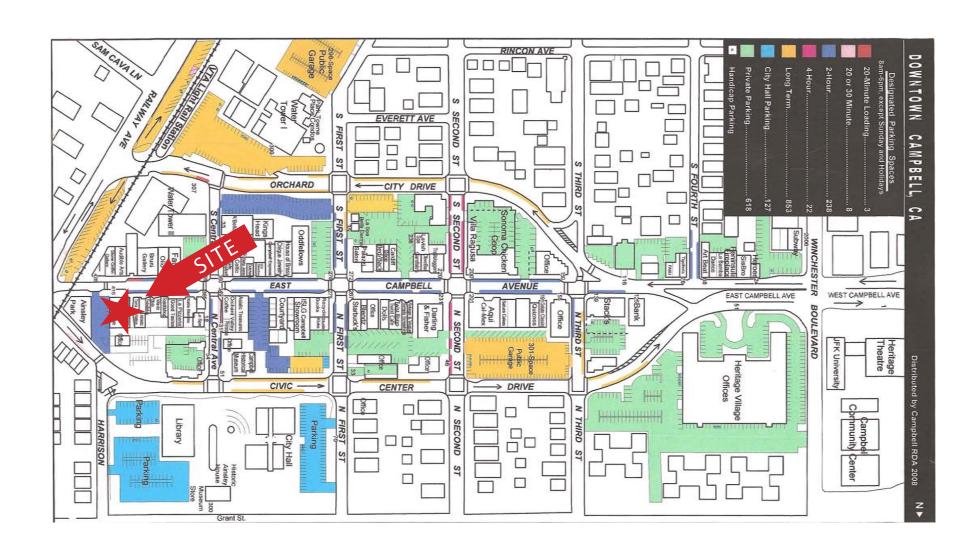

## Downtown Map

1543 Lafayette Street Suite C Santa Clara · CA · 95050 Office 408.879.4000 Fax 408.879.4004 Dixie Divine
408.879.4001
ddivine@primecommercialinc.com
CA BRE 00926251 & 01481181

# Area Map

1543 Lafayette Street Suite C Santa Clara · CA · 95050 Office 408.879.4000 Fax 408.879.4004 Dixie Divine
408.879.4001
ddivine@primecommercialinc.com
CA BRE 00926251 & 01481181