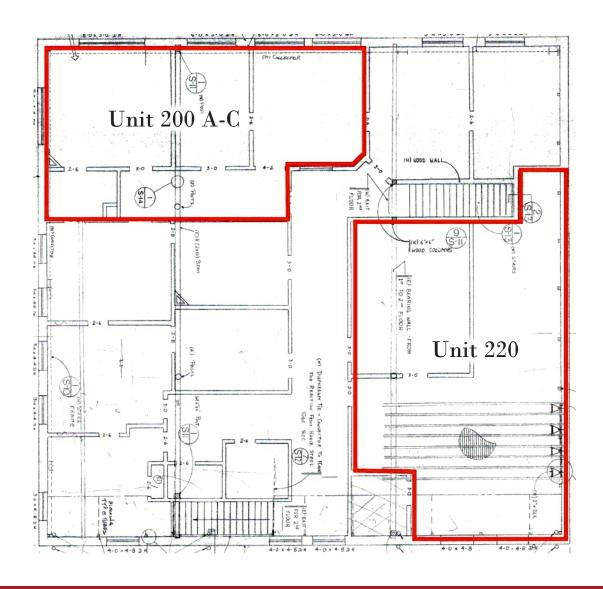

#### Available Units

- Unit 200 A-C 796 Square Feet, \$1,990/month + Nets
- Unit 220 995 Square Feet, \$2,488/month + Nets

1543 Lafayette Street Suite C Santa Clara · CA · 95050 Office 408.879.4000 Fax 408.879.4004 Dixie Divine
408.879.4001
ddivine@primecommercialinc.com
CA BRE 00926251 & 01481181