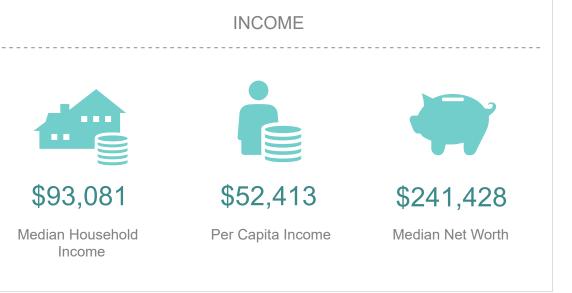

ivisible

Unit 2B - 2,180 SF Divisible

Unit 2C - 2,039 SF Divisible

BUILDING 8 Unit 8A - 2,976 SF Divisible

Unit 8B - 2,199 SF Divisible

Unit 8C - 2,182 SF Divisible



## BUILDING 1 AVAILABLE SPACE

1,784 SF





## BUILDING 2 AVAILABLE SPACE

Unit 2A - 2,039 SF *Divisible* 

Unit 2B - 2,180 SF *Divisible* 

Unit 2C - 2,039 SF *Divisible* 





## BUILDING 8 AVAILABLE SPACE

Unit 8A - 2,976 SF **Divisible** 

Unit 8B - 2,199 SF *Divisible* 

Unit 8C - 2,182 SF *Divisible* 





# TRADE AREA MAP



DIXIE DIVINE 408.879.4001 ddivine@primecommercialinc.com DOUG FERRARI 408.879.4002 dferrari@primecommercialinc.com

## RADIUS MAPS

### 1, 3, 5 mile radius



### 5, 10, 15 minute drive time radius



## GRAPHIC PROFILE

### MILE INFORGRAPHICS

### 1 MILE 3 MILES



















5 MILES







## GRAPHIC PROFILE

### RADIUS INFORGRAPHICS

#### 5 MINUTES 10 MINUTES







**15 MINUTES** 



















## www.aptosvillage.com