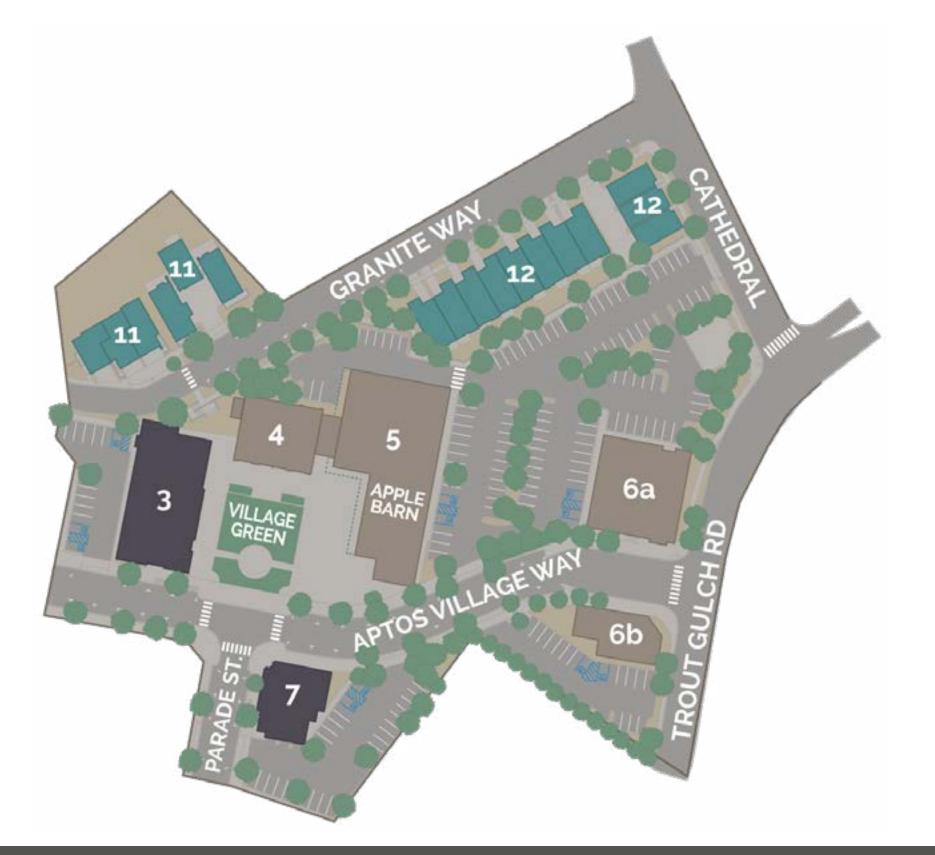

aking ground on phase II in the first quarter of 2022 with delivery scheduled for 4th quarter 2022.



# PROPERTY HIGHLIGHTS HIGHLIGHTS



- 69 Residential Units
- Perfect for Investor or Owner/Operator
- Affluent and Educated Coastal Community
- Minutes to the Sandy Beaches of Aptos and Rio Del Mar
- Pedestrian Friendly Town Square High Walkability Score
- Rare Opportunity to Purchase a New Retail/Restaurant Condominium Unit

## SITE PLAN



## PHASE I AVAILABLE SPACE

#### OFFICE AND RETAIL

**BUILDING 3** 3,055 SF with Patio

Restaurant/Retail Lease or Sale

**BUILDING 4** Suite 307 - 1,119 SF

3rd Floor Offie Suites

Lease Only

**BUILDING 6A** 3,348 SF



## BUILDING 3 AVAILABLE SPACE

3,055 SF





## BUILDING 4 AVAILABLE SPACE

Suite 307 - 1,119 SF 3rd Floor Offie Suite Lease Only





## BUILDING 6 AVAILABLE SPACE





## PHASE II

**BUILDING 1** 1,784 SF

**BUILDING 2** Unit 2A - 2,039 SF Divisible

Unit 2B - 2,180 SF Divisible

Unit 2C - 2,039 SF Divisible

BUILDING 8 Unit 8A - 2,976 SF Divisible

Unit 8B - 2,199 SF Divisible

Unit 8C - 2,182 SF Divisible



## BUILDING 1 AVAILABLE SPACE

1,784 SF





## BUILDING 2 AVAILABLE SPACE

Unit 2A - 2,039 SF *Divisible* 

Unit 2B - 2,180 SF *Divisible* 

Unit 2C - 2,039 SF *Divisible* 





## BUILDING 8 AVAILABLE SPACE

Unit 8A - 2,976 SF **Divisible** 

Unit 8B - 2,199 SF *Divisible* 

Unit 8C - 2,182 SF *Divisible* 





# TRADE AREA MAP



DIXIE DIVINE 408.879.4001 ddivine@primecommercialinc.com DOUG FERRARI 408.879.4002 dferrari@primecommercialinc.com

## RADIUS MAPS

### 1, 3, 5 mile radius



### 5, 10, 15 minute