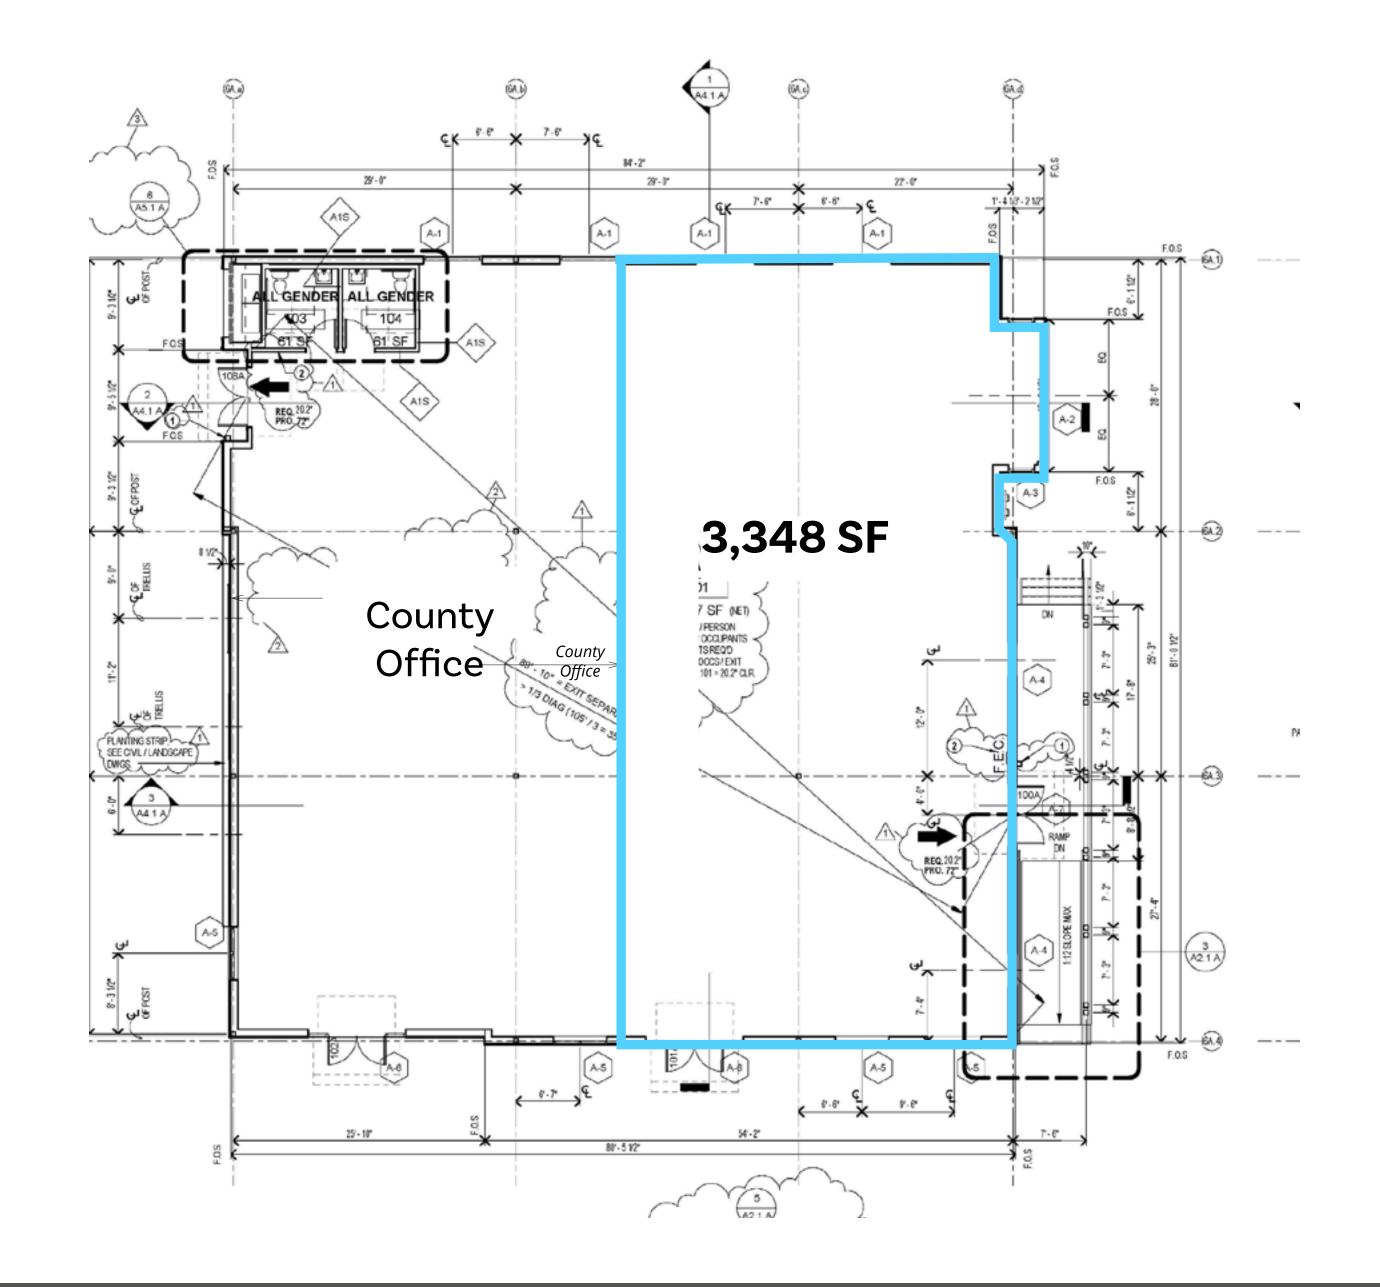

quarter of 2022 with delivery scheduled for 4th quarter 2022.



# PROPERTY HIGHLIGHTS HIGHLIGHTS



- 69 Residential Units
- Perfect for Investor or Owner/Operator
- Affluent and Educated Coastal Community
- Minutes to the Sandy Beaches of Aptos and Rio Del Mar
- Pedestrian Friendly Town Square High Walkability Score
- Rare Opportunity to Purchase a New Retail/Restaurant Condominium Unit

## SITE PLAN



## PHASE I AVAILABLE SPACE

#### OFFICE AND RETAIL

**BUILDING 3** 3,055 SF with Patio

Restaurant/Retail Lease or Sale

**BUILDING 4** Suite 307 - 1,119 SF

3rd Floor Offie Suites

Lease Only

**BUILDING 6A** 3,348 SF



## BUILDING 3 AVAILABLE SPACE

3,055 SF





## BUILDING 4 AVAILABLE SPACE

Suite 307 - 1,119 SF 3rd Floor Offie Suite Lease Only





## BUILDING 6 AVAILABLE SPACE





## PHASE II

**BUILDING 1** 1,784 SF

**BUILDING 2** Unit 2A - 2,039 SF Divisible

Unit 2B - 2,180 SF Divisible

Unit 2C - 2,039 SF Divisible

BUILDING 8 Unit 8A - 2,976 SF Divisible

Unit 8B - 2,199 SF Divisible

Unit 8C - 2,182 SF Divisible



## BUILDING 1 AVAILABLE SPACE

1,784 SF





## BUILDING 2 AVAILABLE SPACE

Unit 2A - 2,039 SF *Divisible* 

Unit 2B - 2,180 SF *Divisible* 

Unit 2C - 2,039 SF *Divisible* 





## BUILDING 8 AVAILABLE SPACE

Unit 8A - 2,976 SF **Divisible** 

Unit 8B - 2,199 SF *Divisible* 

Unit 8C - 2,182 SF *Divisible* 





# TRADE AREA MAP



DIXIE DIVINE 408.879.4001 ddivine@primecommercialinc.com DOUG FERRARI 408.879.4002 dferrari@primecommercialinc.com

## RADIUS MAPS

### 1, 3, 5 mile radius



### 5, 10, 15 minute drive time radius



## GRAPHIC PROFI