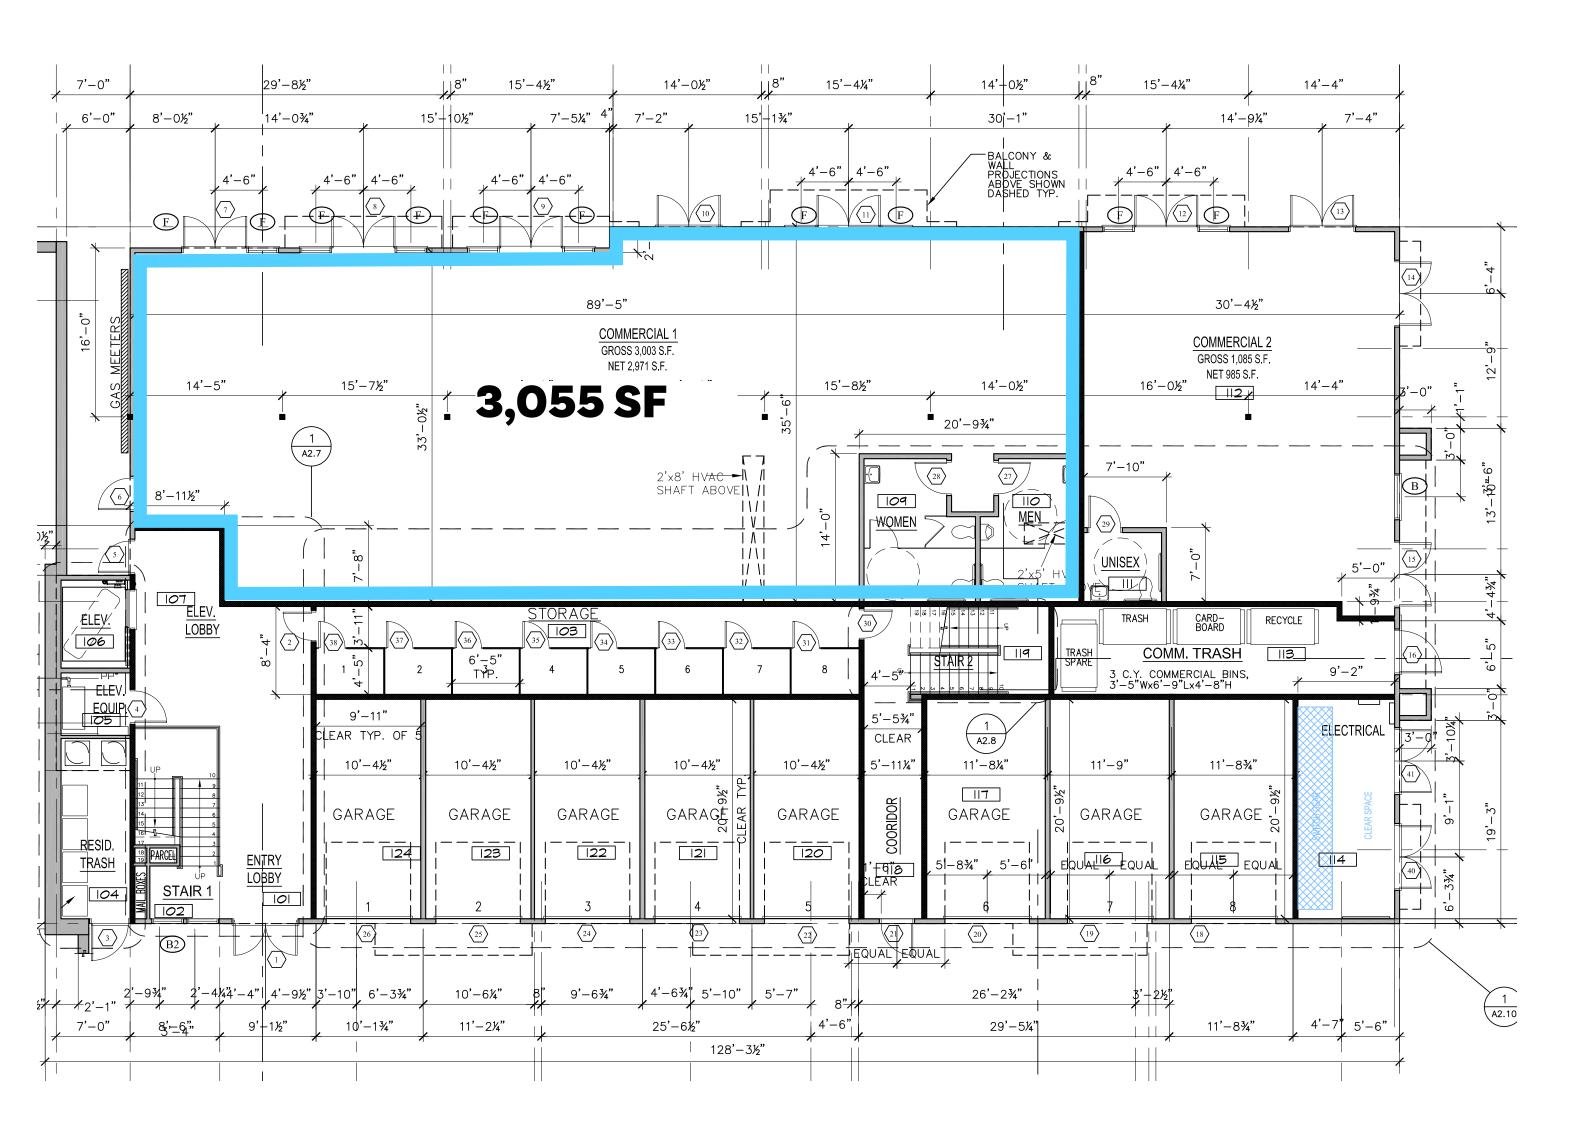

#### OFFICE AND RETAIL

**BUILDING 3** 3,055 SF with Patio

Restaurant/Retail Lease or Sale

**BUILDING 4** Suite 307 - 1,119 SF

3rd Floor Offie Suites

Lease Only

**BUILDING 6A** 3,348 SF

## BUILDING 3 AVAILABLE SPACE

3,055 SF