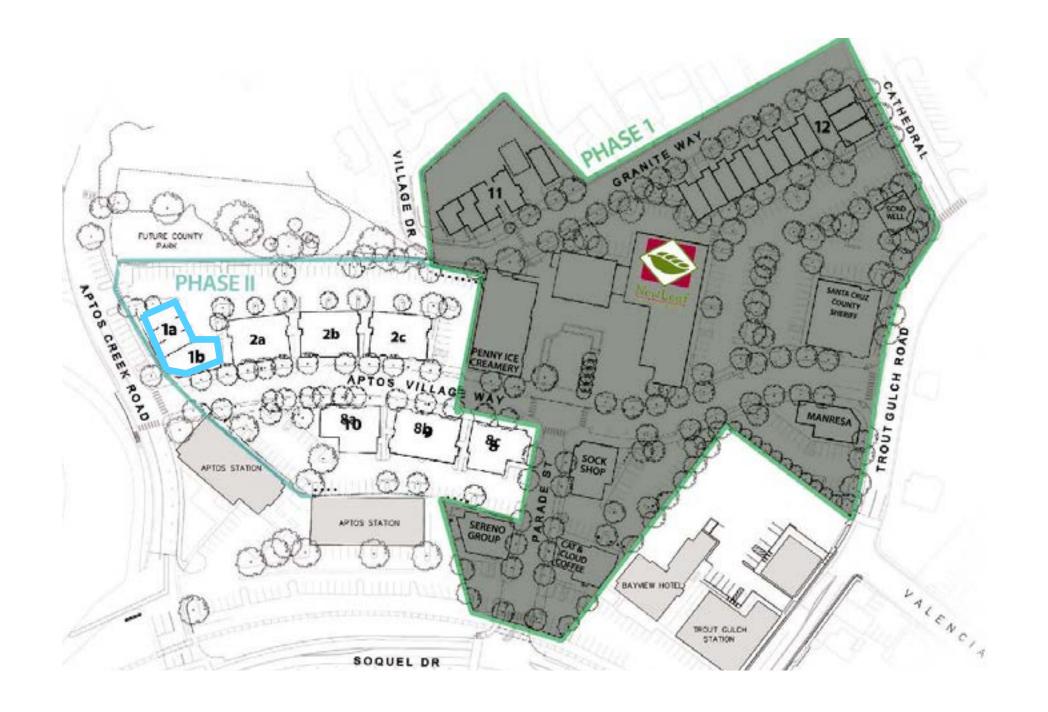

## PHASE II

**BUILDING 1** 1,784 SF

**BUILDING 2** Unit 2A - 2,039 SF Divisible

Unit 2B - 2,180 SF Divisible

Unit 2C - 2,039 SF Divisible

BUILDING 8 Unit 8A - 2,976 SF Divisible

Unit 8B - 2,199 SF Divisible

## BUILDING 1 AVAILABLE SPACE

1,784 SF