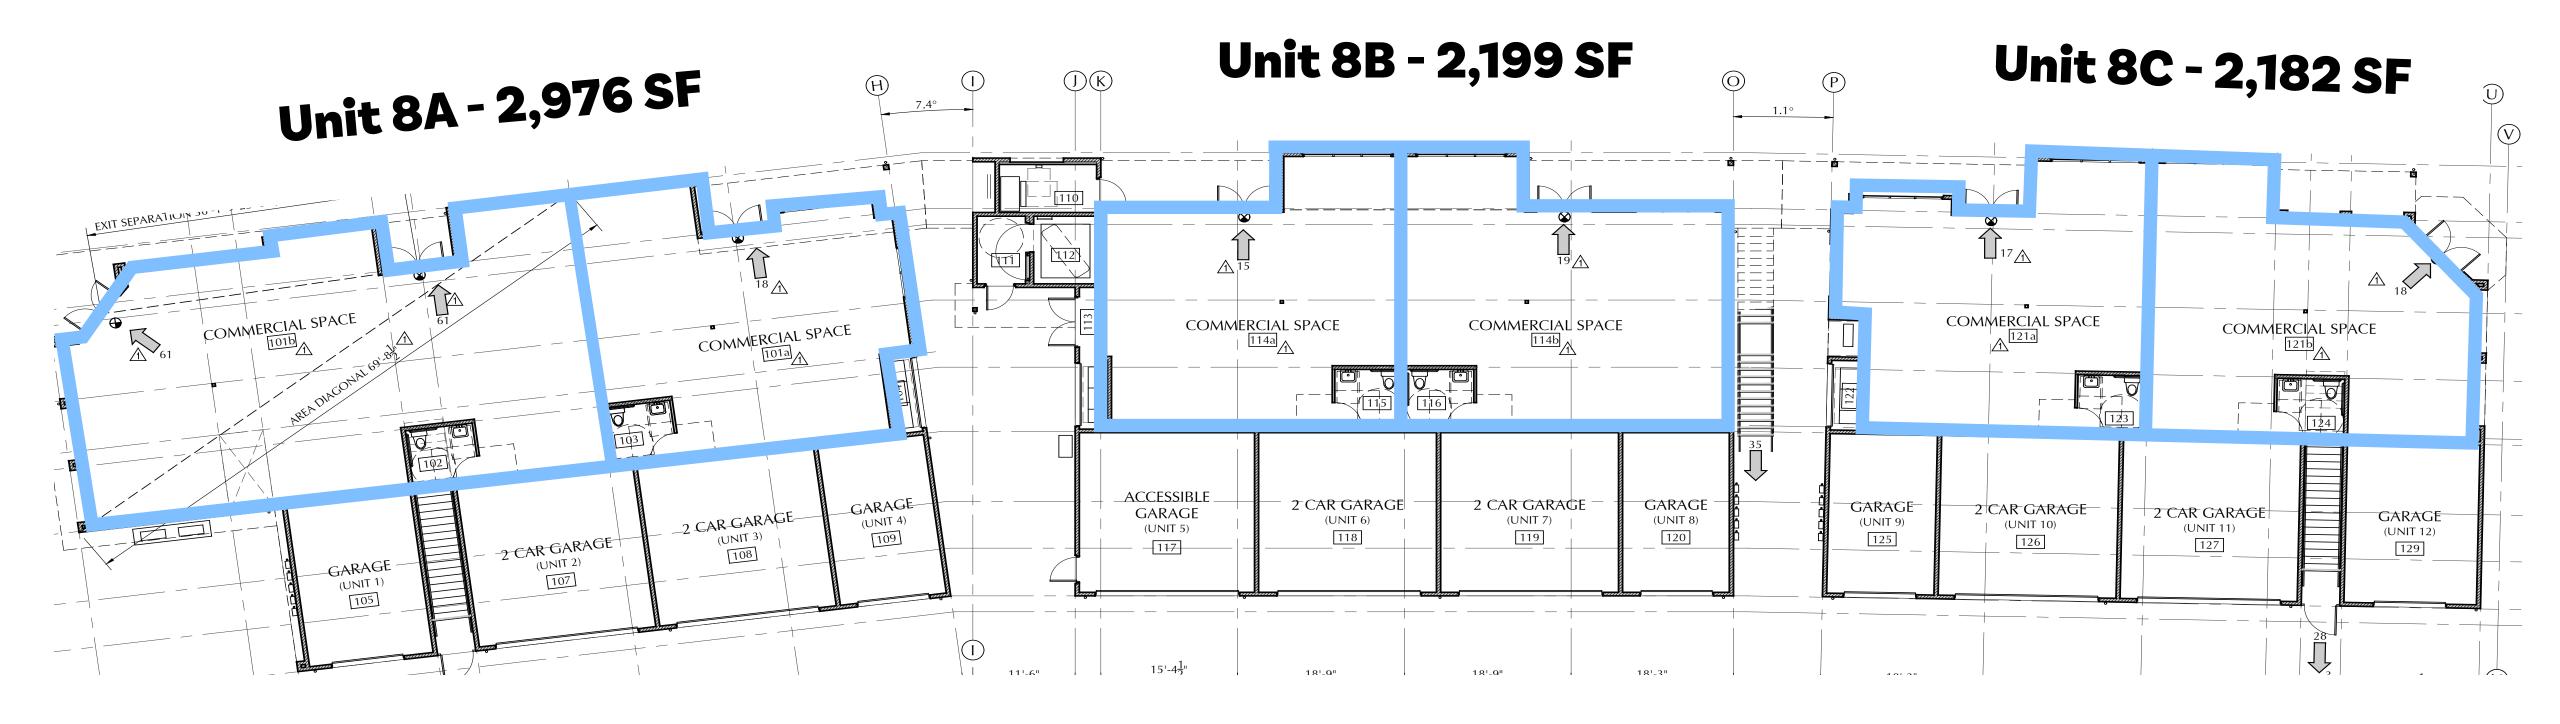

## PHASE II

**BUILDING 1** 1,784 SF

**BUILDING 2** Unit 2A - 2,039 SF Divisible

Unit 2B - 2,180 SF Divisible

Unit 2C - 2,039 SF Divisible

BUILDING 8 Unit 8A - 2,976 SF Divisible

Unit 8B - 2,199 SF Divisible

Unit 8C - 2,182 SF Divisible

## BUILDING 8 AVAILABLE SPACE

Unit 8A - 2,976 SF **Divisible** 

Unit 8B - 2,199 SF *Divisible* 

Unit 8C - 2,182 SF *Divisible* 