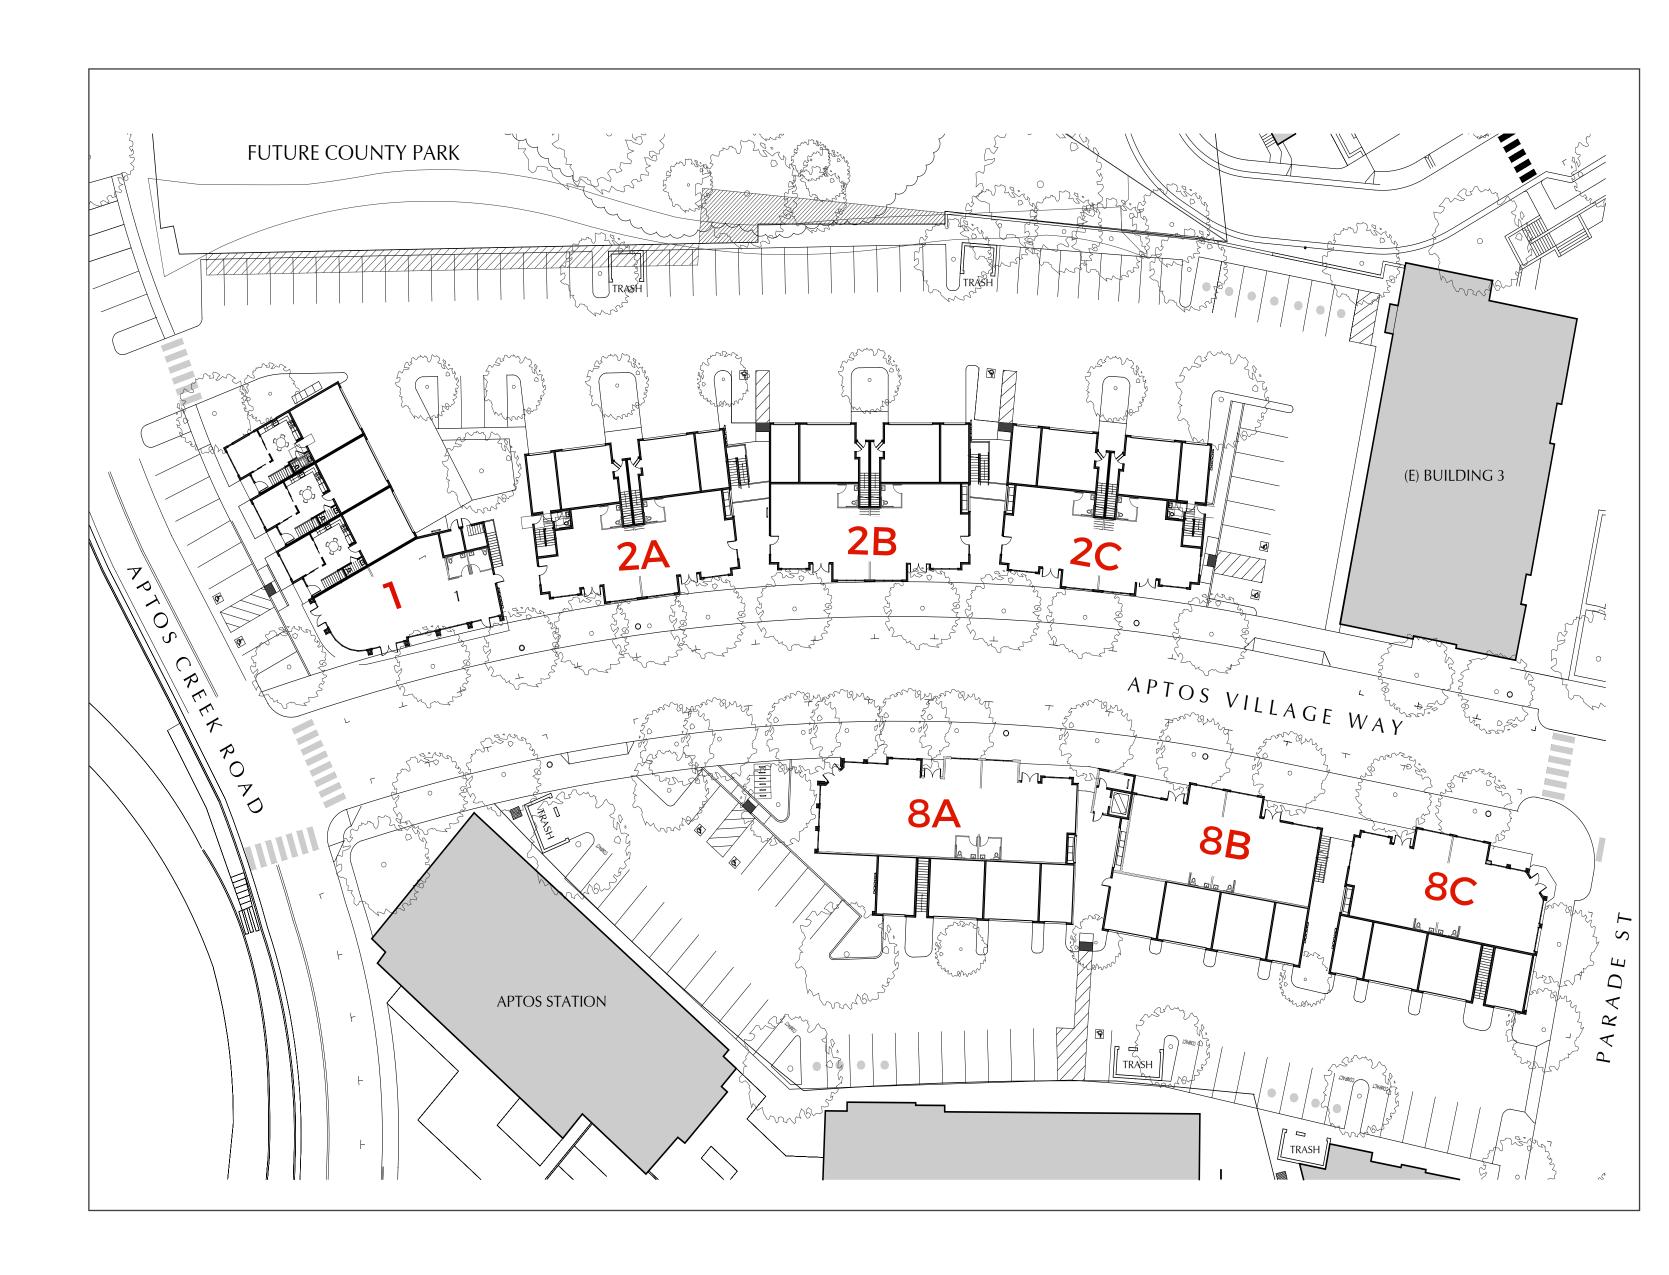

## PHASE II

**BUILDING 1** 1,784 SF

**BUILDING 2** Unit 2A - 2,039 SF Divisible

Unit 2B - 2,180 SF Divisible

Unit 2C - 2,039 SF Divisible

BUILDING 8 Unit 8A - 2,976 SF Divisible

Unit 8B - 2,199 SF Divisible

Unit 8C - 2,182 SF Divisible

## BUILDING 1 AVAILABLE SPACE

1,784 SF

## BUILDING 2 AVAILABLE SPACE

Unit 2A - 2,039 SF *Divisible* 

Unit 2B - 2,180 SF *Divisible* 

Unit 2C - 2,039 SF *Divisible* 

## BUILDING 8 AVAILABLE SPACE

Unit 8A - 2,976 SF **Divisible** 

Unit 8B - 2,199 SF *Divisible* 

Unit 8C - 2,182 SF *Divisible* 