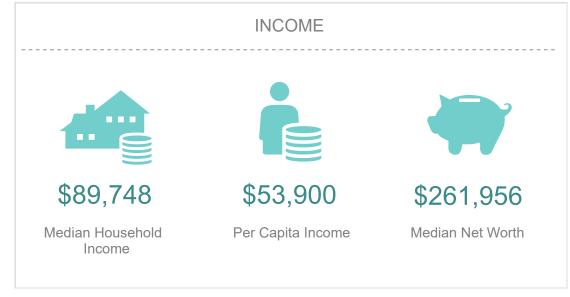

visible

Unit 8B - 2,199 SF Divisible

Unit 8C - 2,182 SF Divisible



## BUILDING 1 AVAILABLE SPACE

1,784 SF





## BUILDING 2 AVAILABLE SPACE

Unit 2A - 2,039 SF *Divisible* 

Unit 2B - 2,180 SF *Divisible* 

Unit 2C - 2,039 SF *Divisible* 





## BUILDING 8 AVAILABLE SPACE

Unit 8A - 2,976 SF **Divisible** 

Unit 8B - 2,199 SF *Divisible* 

Unit 8C - 2,182 SF *Divisible* 





# TRADE AREA MAP



DIXIE DIVINE 408.879.4001 ddivine@primecommercialinc.com DOUG FERRARI 408.879.4002 dferrari@primecommercialinc.com

## RADIUS MAPS

### 1, 3, 5 mile radius



### 5, 10, 15 minute drive time radius



## GRAPHIC PROFILE

### MILE INFORGRAPHICS

### 1 MILE 3 MILES



















5 MILES







## GRAPHIC PROFILE

### RADIUS INFORGRAPHICS

#### 5 MINUTES 10 MINUTES







**15 MINUTES** 



















## www.aptosvillage.com