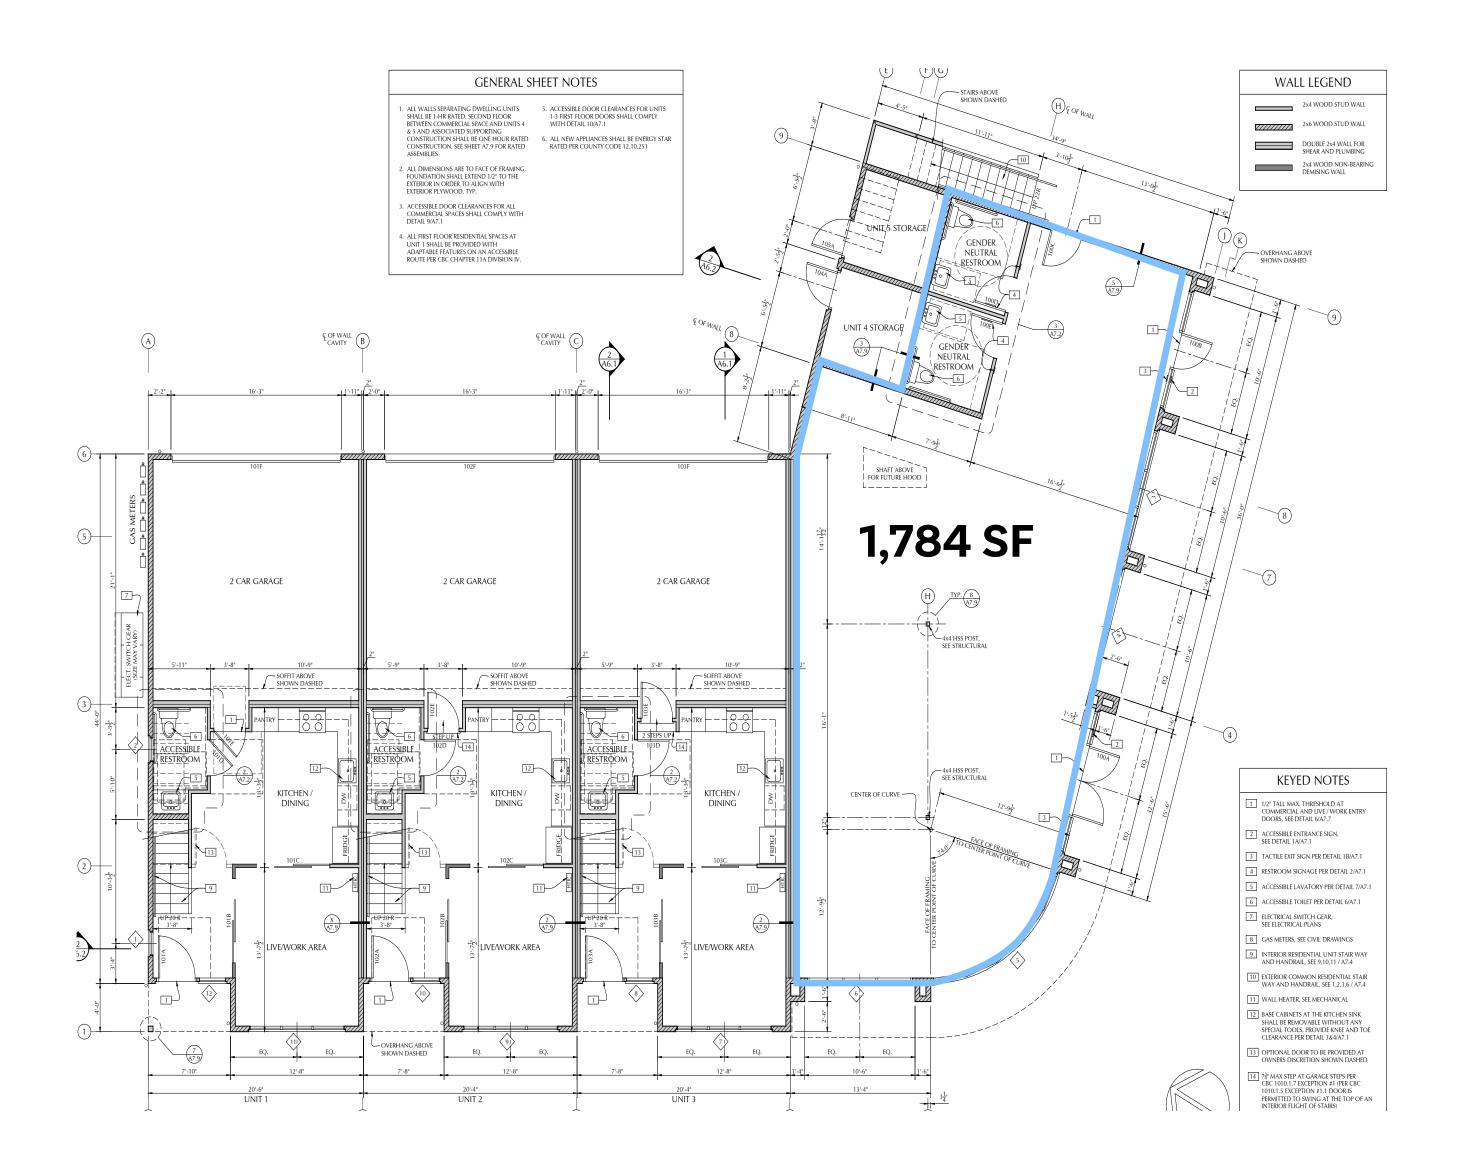

## PHASE II

**BUILDING 1** 1,784 SF

**BUILDING 2** Unit 2A - 2,039 SF Divisible

Unit 2B - 2,180 SF Divisible

Unit 2C - 2,039 SF Divisible

BUILDING 8 Unit 8A - 2,976 SF Divisible

Unit 8B - 2,199 SF Divisible

## BUILDING 1 AVAILABLE SPACE

1,784 SF