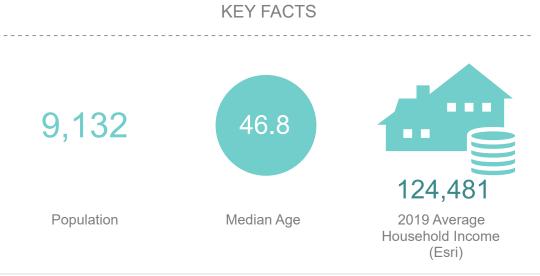

8 Unit 8A - 2,976 SF Divisible

Unit 8B - 2,199 SF Divisible

Unit 8C - 2,182 SF Divisible



## BUILDING 1 AVAILABLE SPACE

1,784 SF





## BUILDING 2 AVAILABLE SPACE

Unit 2A - 2,039 SF *Divisible* 

Unit 2B - 2,180 SF *Divisible* 

Unit 2C - 2,039 SF *Divisible* 





## BUILDING 8 AVAILABLE SPACE

Unit 8A - 2,976 SF **Divisible** 

Unit 8B - 2,199 SF *Divisible* 

Unit 8C - 2,182 SF *Divisible* 





# TRADE AREA MAP



DIXIE DIVINE 408.879.4001 ddivine@primecommercialinc.com DOUG FERRARI 408.879.4002 dferrari@primecommercialinc.com

## RADIUS MAPS

### 1, 3, 5 mile radius



### 5, 10, 15 minute drive time radius



## GRAPHIC PROFILE

### MILE INFORGRAPHICS

### 1 MILE 3 MILES



















5 MILES







## GRAPHIC PROFILE

### RADIUS INFORGRAPHICS

#### 5 MINUTES 10 MINUTES







**15 MINUTES** 



















## www.aptosvillage.com