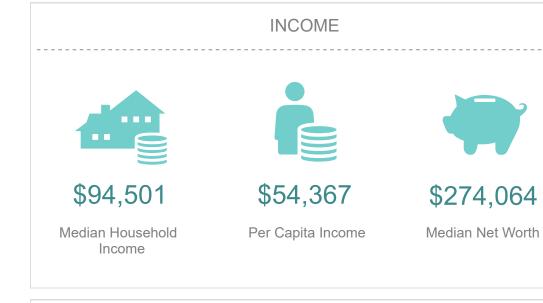

sible

Unit 8B - 2,199 SF Divisible

Unit 8C - 2,182 SF Divisible



## BUILDING 1 AVAILABLE SPACE

1,784 SF





## BUILDING 2 AVAILABLE SPACE

Unit 2A - 2,039 SF *Divisible* 

Unit 2B - 2,180 SF *Divisible* 

Unit 2C - 2,039 SF *Divisible* 





## BUILDING 8 AVAILABLE SPACE

Unit 8A - 2,976 SF **Divisible** 

Unit 8B - 2,199 SF *Divisible* 

Unit 8C - 2,182 SF *Divisible* 





# TRADE AREA MAP



DIXIE DIVINE 408.879.4001 ddivine@primecommercialinc.com DOUG FERRARI 408.879.4002 dferrari@primecommercialinc.com

## RADIUS MAPS

### 1, 3, 5 mile radius



### 5, 10, 15 minute drive time radius



## GRAPHIC PROFILE

### MILE INFORGRAPHICS

### 1 MILE 3 MILES



















5 MILES







## GRAPHIC PROFILE

### RADIUS INFORGRAPHICS

#### 5 MINUTES 10 MINUTES







**15 MINUTES** 



















## www.aptosvillage.com