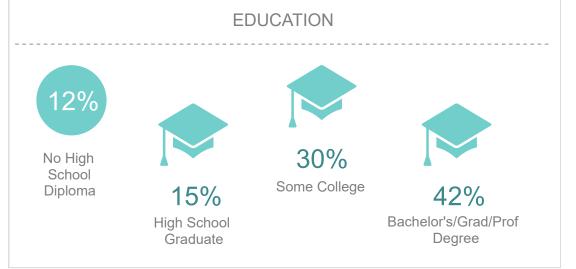

- 2,199 SF Divisible

Unit 8C - 2,182 SF Divisible



## BUILDING 1 AVAILABLE SPACE

1,784 SF





## BUILDING 2 AVAILABLE SPACE

Unit 2A - 2,039 SF *Divisible* 

Unit 2B - 2,180 SF *Divisible* 

Unit 2C - 2,039 SF *Divisible* 





## BUILDING 8 AVAILABLE SPACE

Unit 8A - 2,976 SF **Divisible** 

Unit 8B - 2,199 SF *Divisible* 

Unit 8C - 2,182 SF *Divisible* 





# TRADE AREA MAP



DIXIE DIVINE 408.879.4001 ddivine@primecommercialinc.com DOUG FERRARI 408.879.4002 dferrari@primecommercialinc.com

## RADIUS MAPS

### 1, 3, 5 mile radius



### 5, 10, 15 minute drive time radius



## GRAPHIC PROFILE

### MILE INFORGRAPHICS

### 1 MILE 3 MILES



















5 MILES







## GRAPHIC PROFILE

### RADIUS INFORGRAPHICS

#### 5 MINUTES 10 MINUTES







**15 MINUTES** 



















## www.aptosvillage.com