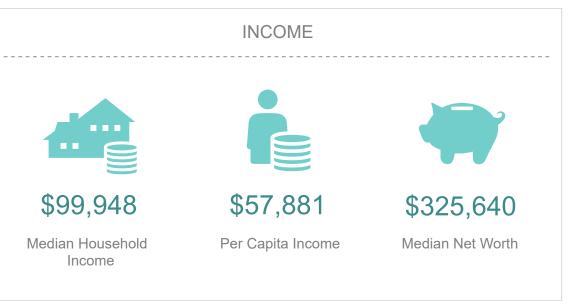

t 2A - 2,039 SF Divisible

Unit 2B - 2,180 SF Divisible

Unit 2C - 2,039 SF Divisible

BUILDING 8 Unit 8A - 2,976 SF Divisible

Unit 8B - 2,199 SF Divisible

Unit 8C - 2,182 SF Divisible



## BUILDING 1 AVAILABLE SPACE

1,784 SF





## BUILDING 2 AVAILABLE SPACE

Unit 2A - 2,039 SF *Divisible* 

Unit 2B - 2,180 SF *Divisible* 

Unit 2C - 2,039 SF *Divisible* 





## BUILDING 8 AVAILABLE SPACE

Unit 8A - 2,976 SF **Divisible** 

Unit 8B - 2,199 SF *Divisible* 

Unit 8C - 2,182 SF *Divisible* 





# TRADE AREA MAP



DIXIE DIVINE 408.879.4001 ddivine@primecommercialinc.com DOUG FERRARI 408.879.4002 dferrari@primecommercialinc.com

## RADIUS MAPS

### 1, 3, 5 mile radius



### 5, 10, 15 minute drive time radius



## GRAPHIC PROFILE

### MILE INFORGRAPHICS

### 1 MILE 3 MILES



















5 MILES







## GRAPHIC PROFILE

### RADIUS INFORGRAPHICS

#### 5 MINUTES 10 MINUTES







**15 MINUTES** 



















## www.aptosvillage.com