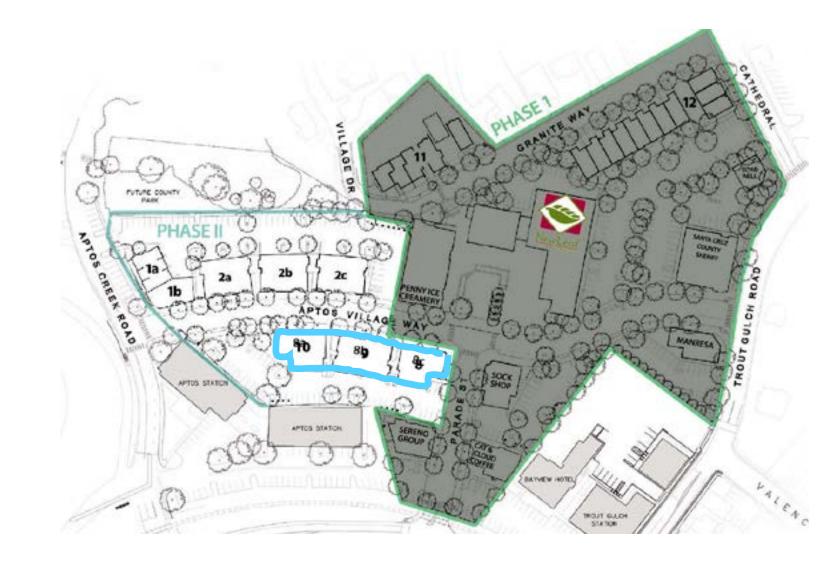

## SITE PLAN

## PHASE II

**BUILDING 1** 1,784 SF

**BUILDING 2** Unit 2A - 2,039 SF Divisible

Unit 2B - 2,180 SF Divisible

Unit 2C - 2,039 SF Divisible

BUILDING 8 Unit 8A - 2,976 SF Divisible

Unit 8B - 2,199 SF Divisible