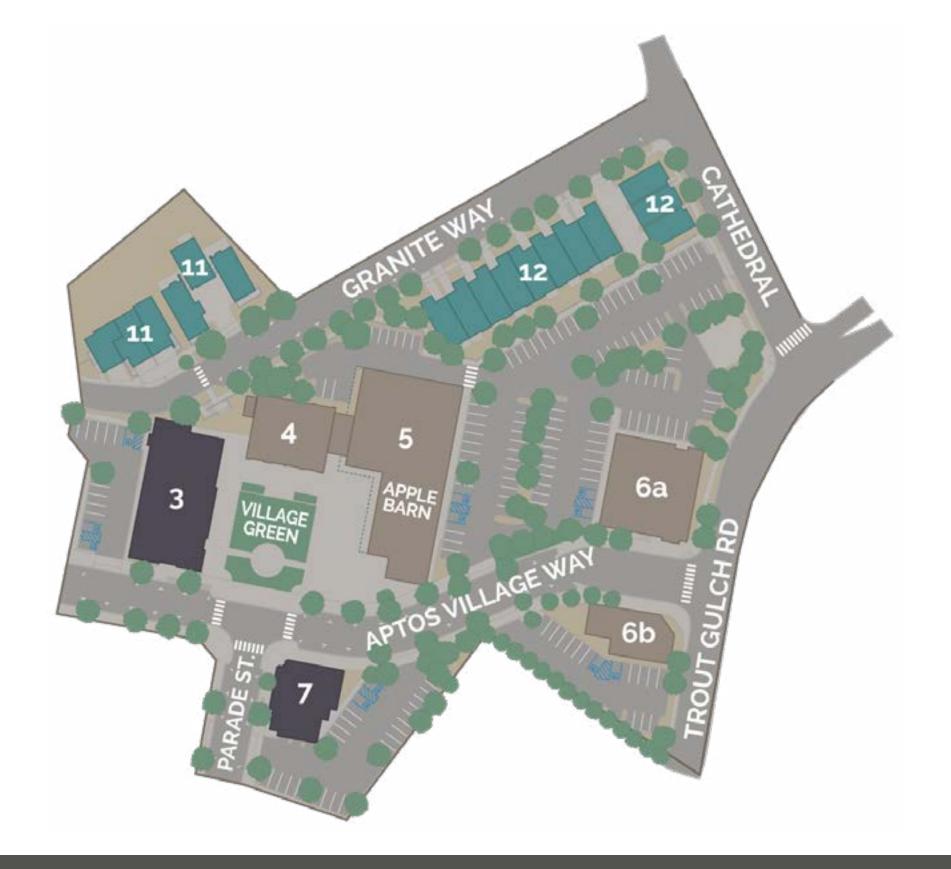

just a place. It's the place to be. A place for residents and weekend warriors alike. Breaking ground on phase II in the first quarter of 2022 with delivery scheduled for 4th quarter 2022.



# PROPERTY HIGHLIGHTS HIGHLIGHTS



- 69 Residential Units
- Perfect for Investor or Owner/Operator
- Affluent and Educated Coastal Community
- Minutes to the Sandy Beaches of Aptos and Rio Del Mar
- Pedestrian Friendly Town Square High Walkability Score
- Rare Opportunity to Purchase a New Retail/Restaurant Condominium Unit

## SITE PLAN



## PHASE I AVAILABLE SPACE

#### OFFICE AND RETAIL

**BUILDING 3** 3,055 SF with Patio

Restaurant/Retail Lease or Sale

**BUILDING 4** Suite 307 - 1,119 SF

3rd Floor Offie Suites

Lease Only

**BUILDING 6A** 3,348 SF



## BUILDING 3 AVAILABLE SPACE

3,055 SF





## BUILDING 4 AVAILABLE SPACE

Suite 307 - 1,119 SF 3rd Floor Offie Suite Lease Only





## BUILDING 6 AVAILABLE SPACE





## PHASE II

**BUILDING 1** 1,784 SF

**BUILDING 2** Unit 2A - 2,039 SF Divisible

Unit 2B - 2,180 SF Divisible

Unit 2C - 2,039 SF Divisible

BUILDING 8 Unit 8A - 2,976 SF Divisible

Unit 8B - 2,199 SF Divisible

Unit 8C - 2,182 SF Divisible



## BUILDING 1 AVAILABLE SPACE

1,784 SF





## BUILDING 2 AVAILABLE SPACE

Unit 2A - 2,039 SF *Divisible* 

Unit 2B - 2,180 SF *Divisible* 

Unit 2C - 2,039 SF *Divisible* 





## BUILDING 8 AVAILABLE SPACE

Unit 8A - 2,976 SF **Divisible** 

Unit 8B - 2,199 SF *Divisible* 

Unit 8C - 2,182 SF *Divisible* 





# TRADE AREA MAP



DIXIE DIVINE 408.879.4001 ddivine@primecommercialinc.com DOUG FERRARI 408.879.4002 dferrar