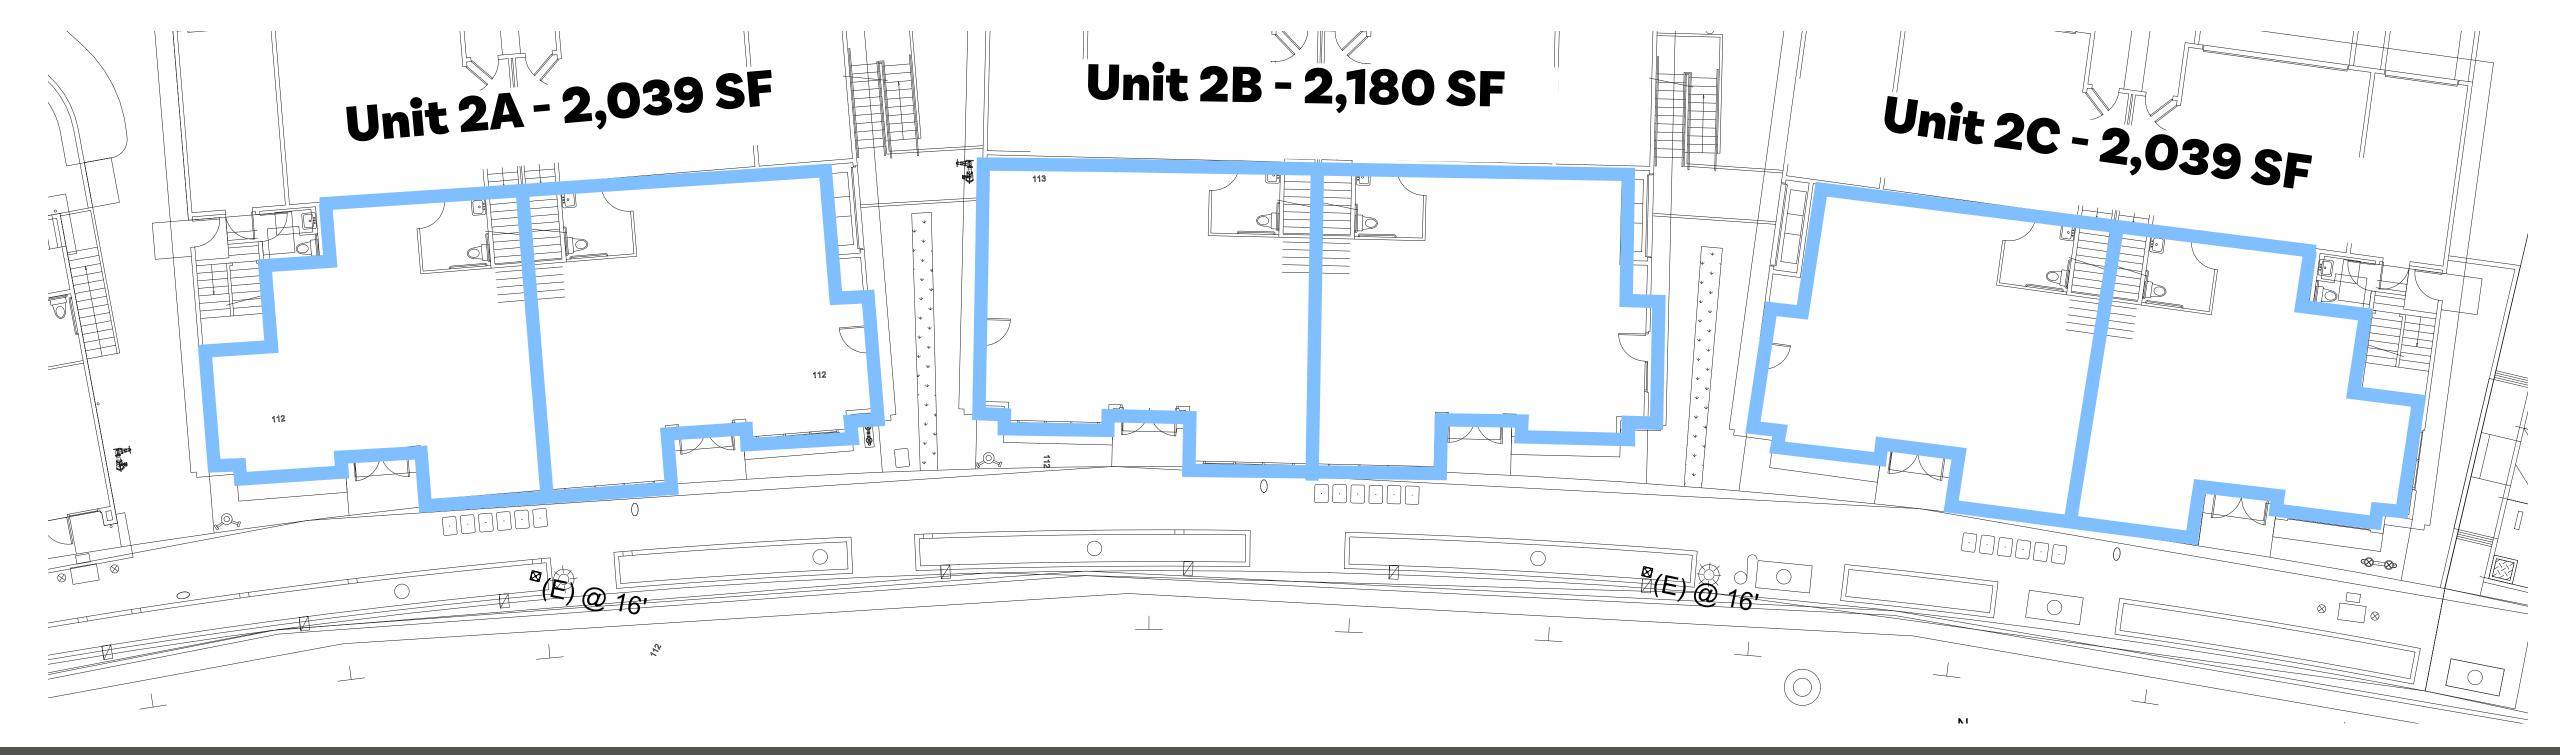

## PHASE II

**BUILDING 1** 1,784 SF

**BUILDING 2** Unit 2A - 2,039 SF Divisible

Unit 2B - 2,180 SF Divisible

Unit 2C - 2,039 SF Divisible

BUILDING 8 Unit 8A - 2,976 SF Divisible

Unit 8B - 2,199 SF Divisible

## BUILDING 2 AVAILABLE SPACE

Unit 2A - 2,039 SF *Divisible* 

Unit 2B - 2,180 SF *Divisible* 

Unit 2C - 2,039 SF *Divisible* 