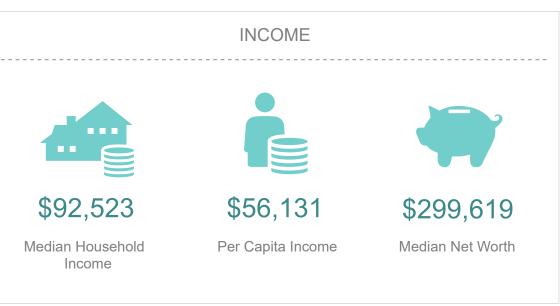

2** Unit 2A - 2,039 SF Divisible

Unit 2B - 2,180 SF Divisible

Unit 2C - 2,039 SF Divisible

BUILDING 8 Unit 8A - 2,976 SF Divisible

Unit 8B - 2,199 SF Divisible

Unit 8C - 2,182 SF Divisible



## BUILDING 1 AVAILABLE SPACE

1,784 SF





## BUILDING 2 AVAILABLE SPACE

Unit 2A - 2,039 SF *Divisible* 

Unit 2B - 2,180 SF *Divisible* 

Unit 2C - 2,039 SF *Divisible* 





## BUILDING 8 AVAILABLE SPACE

Unit 8A - 2,976 SF **Divisible** 

Unit 8B - 2,199 SF *Divisible* 

Unit 8C - 2,182 SF *Divisible* 





# TRADE AREA MAP



DIXIE DIVINE 408.879.4001 ddivine@primecommercialinc.com DOUG FERRARI 408.879.4002 dferrari@primecommercialinc.com

## RADIUS MAPS

### 1, 3, 5 mile radius



### 5, 10, 15 minute drive time radius



## GRAPHIC PROFILE

### MILE INFORGRAPHICS

### 1 MILE 3 MILES



















5 MILES







## GRAPHIC PROFILE

### RADIUS INFORGRAPHICS

#### 5 MINUTES 10 MINUTES







**15 MINUTES** 



















## www.aptosvillage.com