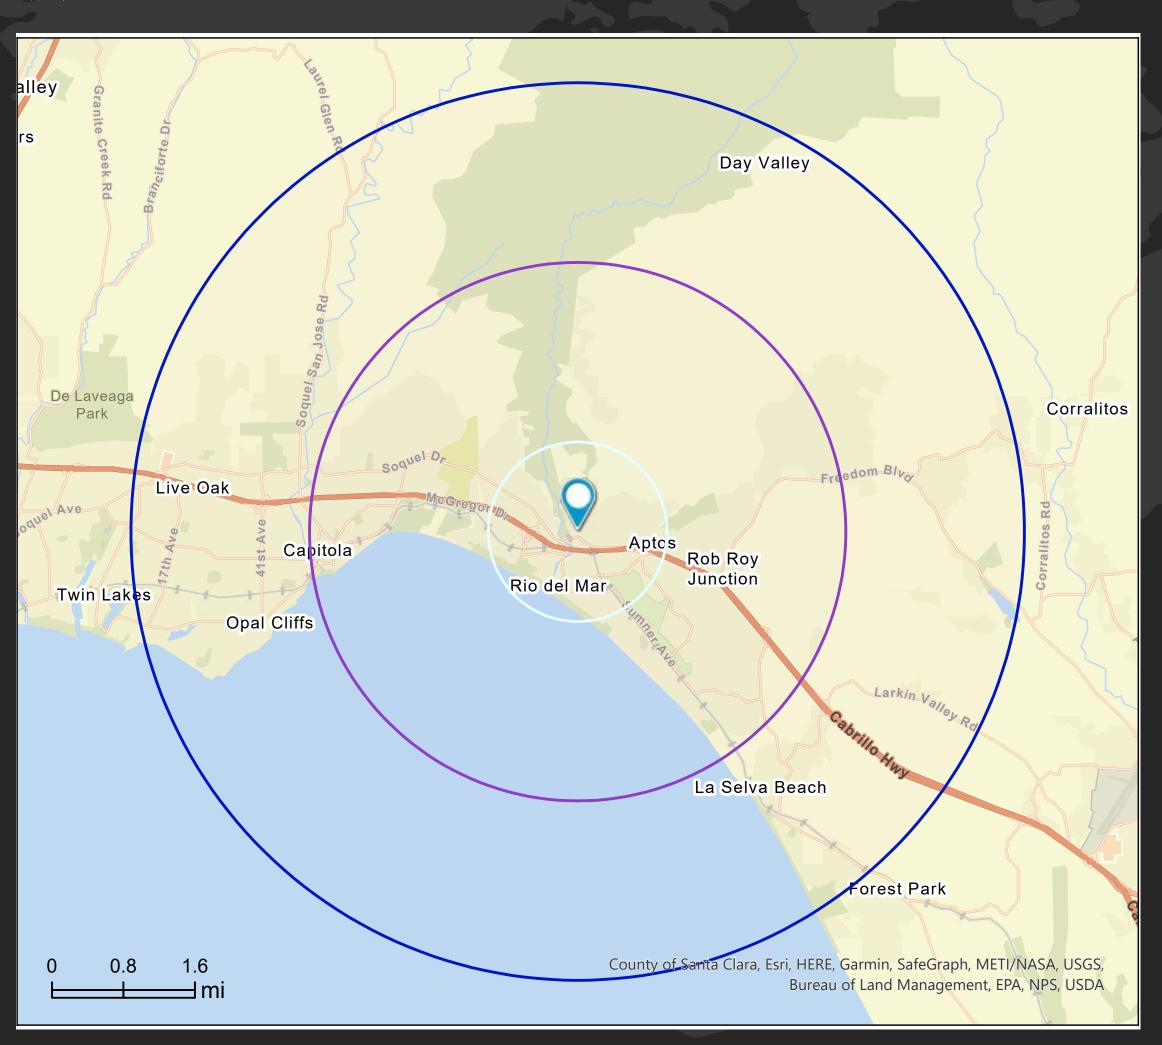

ffie Suite Lease Only





## BUILDING 6 AVAILABLE SPACE





## PHASE II

**BUILDING 1** 1,784 SF

**BUILDING 2** Unit 2A - 2,039 SF Divisible

Unit 2B - 2,180 SF Divisible

Unit 2C - 2,039 SF Divisible

BUILDING 8 Unit 8A - 2,976 SF Divisible

Unit 8B - 2,199 SF Divisible

Unit 8C - 2,182 SF Divisible



## BUILDING 1 AVAILABLE SPACE

1,784 SF





## BUILDING 2 AVAILABLE SPACE

Unit 2A - 2,039 SF *Divisible* 

Unit 2B - 2,180 SF *Divisible* 

Unit 2C - 2,039 SF *Divisible* 





## BUILDING 8 AVAILABLE SPACE

Unit 8A - 2,976 SF **Divisible** 

Unit 8B - 2,199 SF *Divisible* 

Unit 8C - 2,182 SF *Divisible* 





# TRADE AREA MAP



DIXIE DIVINE 408.879.4001 ddivine@primecommercialinc.com DOUG FERRARI 408.879.4002 dferrari@primecommercialinc.com

## RADIUS MAPS

### 1, 3, 5 mile radius



### 5, 10, 15 minute drive time radius



## GRAPHIC PROFILE

### MILE INFORGRAPHICS

### 1 MILE 3 MILES



















5 MILES







## GRAPHIC PROFILE

### RADIUS INFORGRAPHICS

#### 5 MINUTES 10 MINUTES







**15 MINUTES** 



















## www.aptosvillage.com