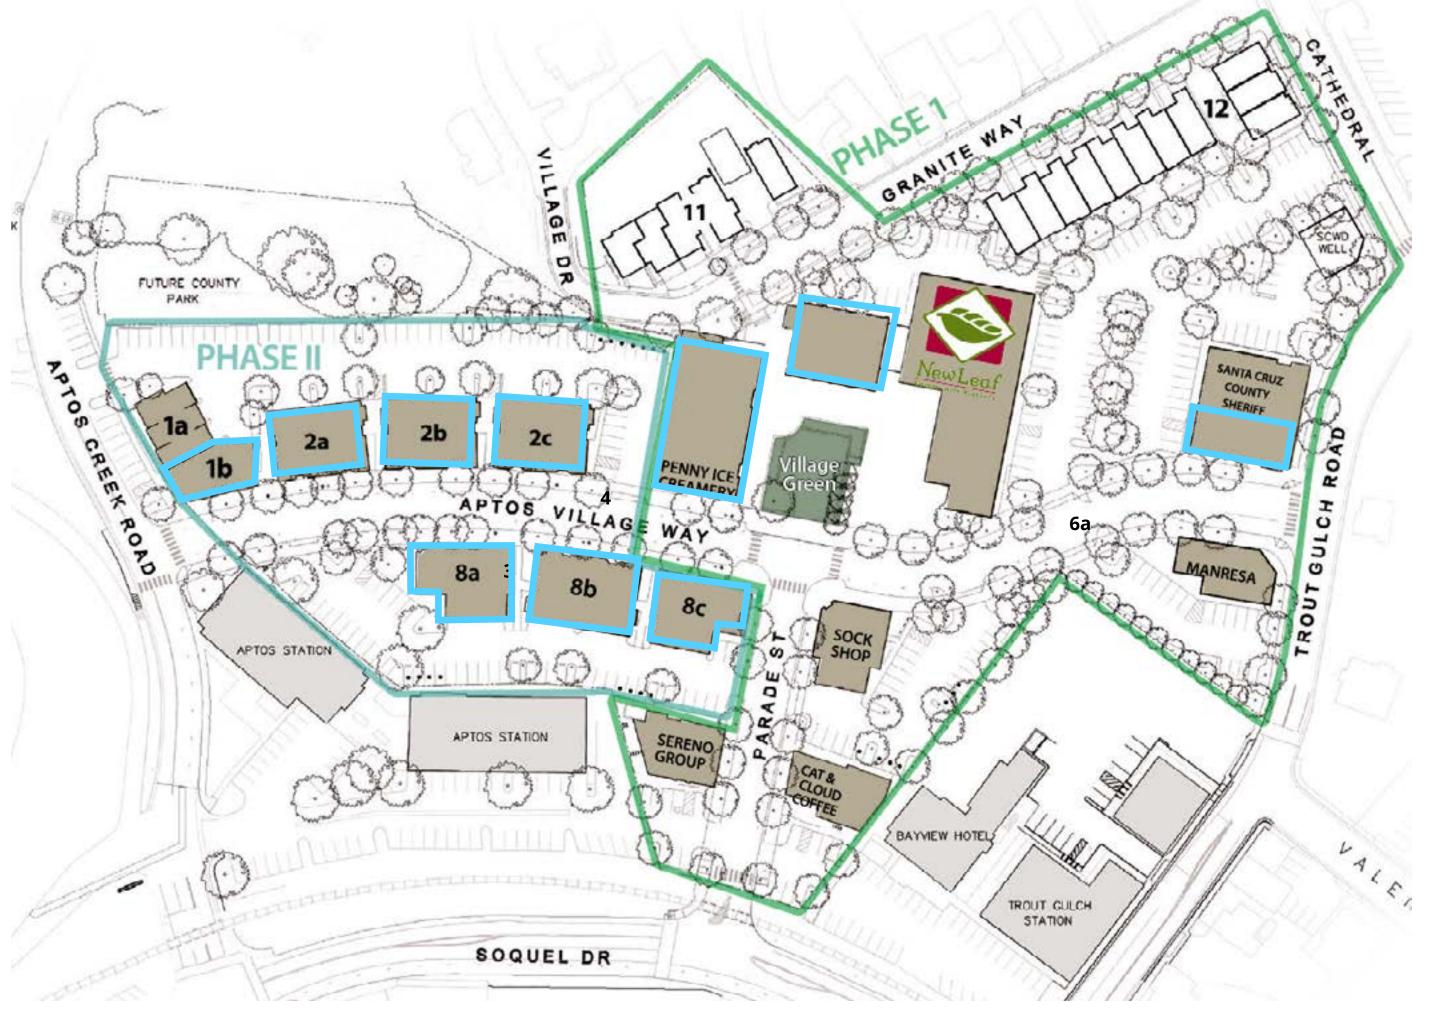

## SITE PLAN

## PHASE I AVAILABLE SPACE

#### OFFICE AND RETAIL

**BUILDING 3** 3,055 SF with Patio

Restaurant/Retail Lease or Sale

**BUILDING 4** Suite 307 - 1,119 SF

3rd Floor Offie Suites

Lease Only

**BUILDING 6A** 3,348 SF

## BUILDING 3 AVAILABLE SPACE

3,055 SF

## BUILDING 4 AVAILABLE SPACE

Suite 307 - 1,119 SF 3rd Floor Offie Suite Lease Only

## BUILDING 6 AVAILABLE SPACE

## PHASE II

**BUILDING 1** 1,784 SF

**BUILDING 2** Unit 2A - 2,039 SF Divisible

Unit 2B - 2,180 SF Divisible

Unit 2C - 2,039 SF Divisible

BUILDING 8 Unit 8A - 2,976 SF Divisible

Unit 8B - 2,199 SF Divisible

Unit 8C - 2,182 SF Divisible

## BUILDING 1 AVAILABLE SPACE

1,784 SF

## BUILDING 2 AVAILABLE SPACE

Unit 2A - 2,039 SF *Divisible* 

Unit 2B - 2,180 SF *Divisible* 

Unit 2C - 2,039 SF *Divisible* 

## BUILDING 8 AVAILABLE SPACE

Unit 8A - 2,976 SF **Divisible** 

Unit 8B - 2,199 SF *Divisible* 

Unit 8C - 2,182 SF *Divisible* 