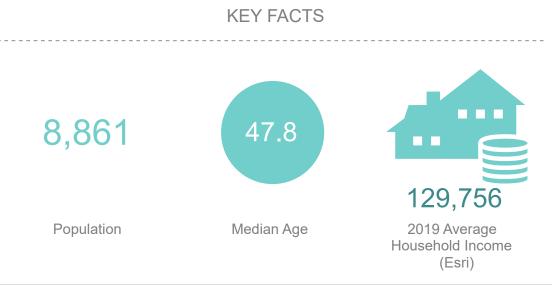

NG 2** Unit 2A - 2,039 SF Divisible

Unit 2B - 2,180 SF Divisible

Unit 2C - 2,039 SF Divisible

BUILDING 8 Unit 8A - 2,976 SF Divisible

Unit 8B - 2,199 SF Divisible

Unit 8C - 2,182 SF Divisible



## BUILDING 1 AVAILABLE SPACE

1,784 SF





## BUILDING 2 AVAILABLE SPACE

Unit 2A - 2,039 SF *Divisible* 

Unit 2B - 2,180 SF *Divisible* 

Unit 2C - 2,039 SF *Divisible* 





## BUILDING 8 AVAILABLE SPACE

Unit 8A - 2,976 SF **Divisible** 

Unit 8B - 2,199 SF *Divisible* 

Unit 8C - 2,182 SF *Divisible* 





# TRADE AREA MAP



DIXIE DIVINE 408.879.4001 ddivine@primecommercialinc.com DOUG FERRARI 408.879.4002 dferrari@primecommercialinc.com

## RADIUS MAPS

### 1, 3, 5 mile radius



### 5, 10, 15 minute drive time radius



## GRAPHIC PROFILE

### MILE INFORGRAPHICS

### 1 MILE 3 MILES



















5 MILES







## GRAPHIC PROFILE

### RADIUS INFORGRAPHICS

#### 5 MINUTES 10 MINUTES







**15 MINUTES** 



















## www.aptosvillage.com