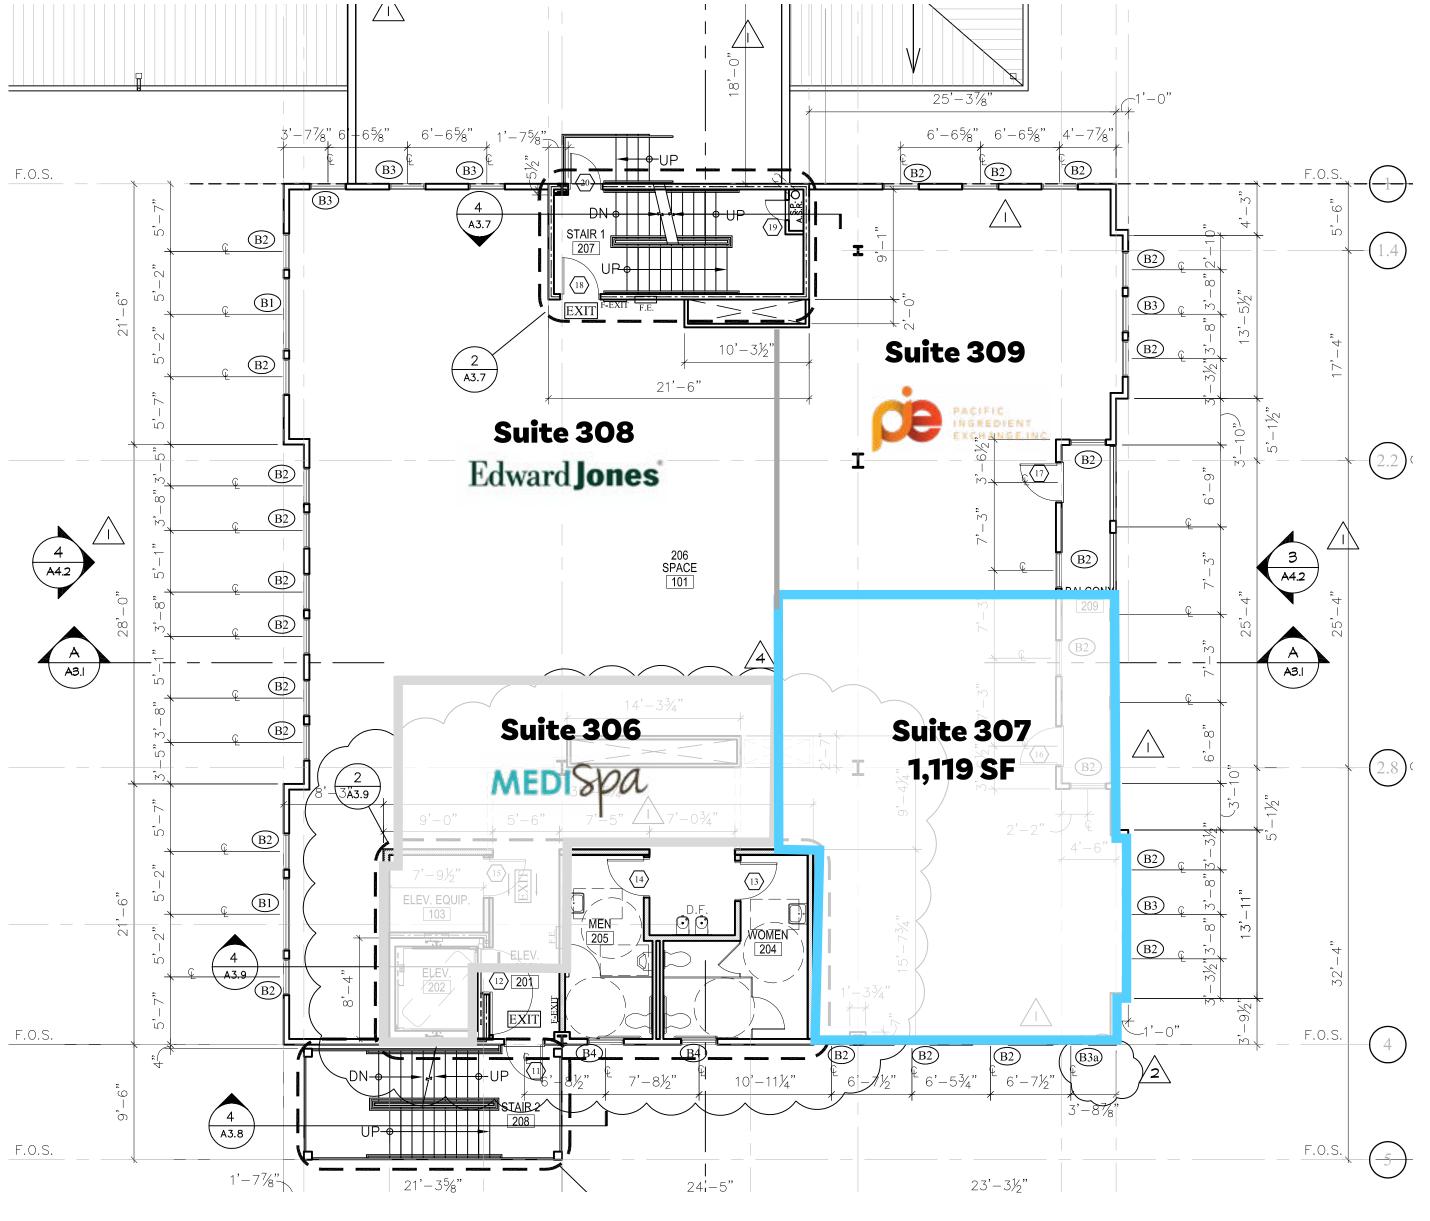

## BUILDING 4 AVAILABLE SPACE

Suite 307 - 1,119 SF 3rd Floor Offie Suite Lease Only