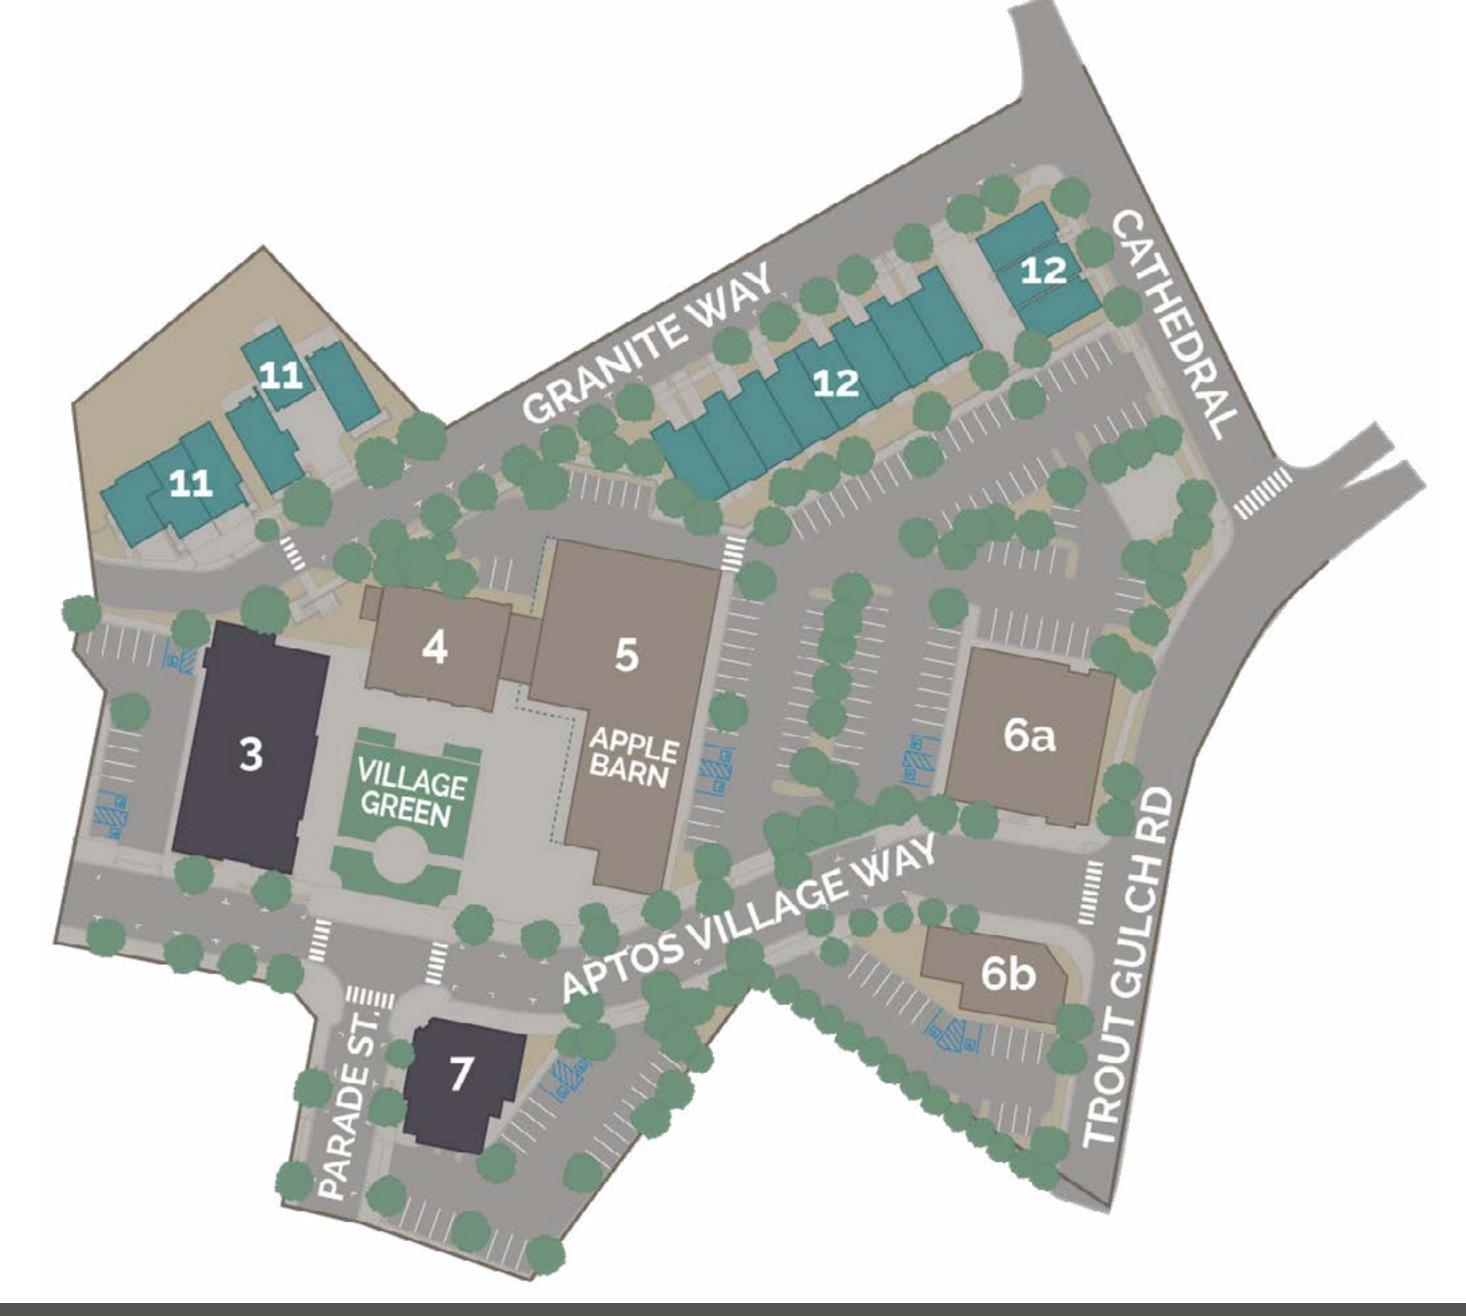

## SITE PLAN

## PHASE I AVAILABLE SPACE

#### OFFICE AND RETAIL

**BUILDING 3** 3,055 SF with Patio

Restaurant/Retail Lease or Sale

**BUILDING 4** Suite 307 - 1,119 SF

3rd Floor Offie Suites

Lease Only

**BUILDING 6A** 3,348 SF

## BUILDING 3 AVAILABLE SPACE

3,055 SF

## BUILDING 6 AVAILABLE SPACE