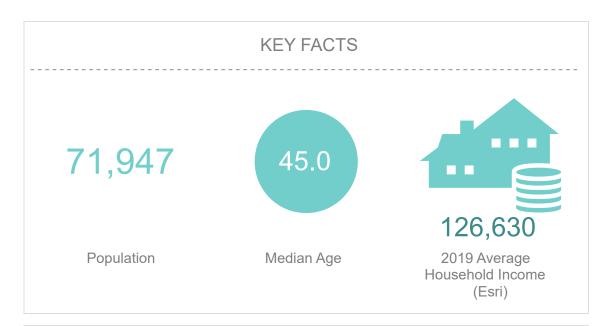

2,039 SF Divisible

Unit 2B - 2,180 SF Divisible

Unit 2C - 2,039 SF Divisible

BUILDING 8 Unit 8A - 2,976 SF Divisible

Unit 8B - 2,199 SF Divisible

Unit 8C - 2,182 SF Divisible



## BUILDING 1 AVAILABLE SPACE

1,784 SF





## BUILDING 2 AVAILABLE SPACE

Unit 2A - 2,039 SF *Divisible* 

Unit 2B - 2,180 SF *Divisible* 

Unit 2C - 2,039 SF *Divisible* 





## BUILDING 8 AVAILABLE SPACE

Unit 8A - 2,976 SF **Divisible** 

Unit 8B - 2,199 SF *Divisible* 

Unit 8C - 2,182 SF *Divisible* 





# TRADE AREA MAP



DIXIE DIVINE 408.879.4001 ddivine@primecommercialinc.com DOUG FERRARI 408.879.4002 dferrari@primecommercialinc.com

## RADIUS MAPS

### 1, 3, 5 mile radius



### 5, 10, 15 minute drive time radius



## GRAPHIC PROFILE

### MILE INFORGRAPHICS

### 1 MILE 3 MILES



















5 MILES







## GRAPHIC PROFILE

### RADIUS INFORGRAPHICS

#### 5 MINUTES 10 MINUTES







**15 MINUTES** 



















## www.aptosvillage.com