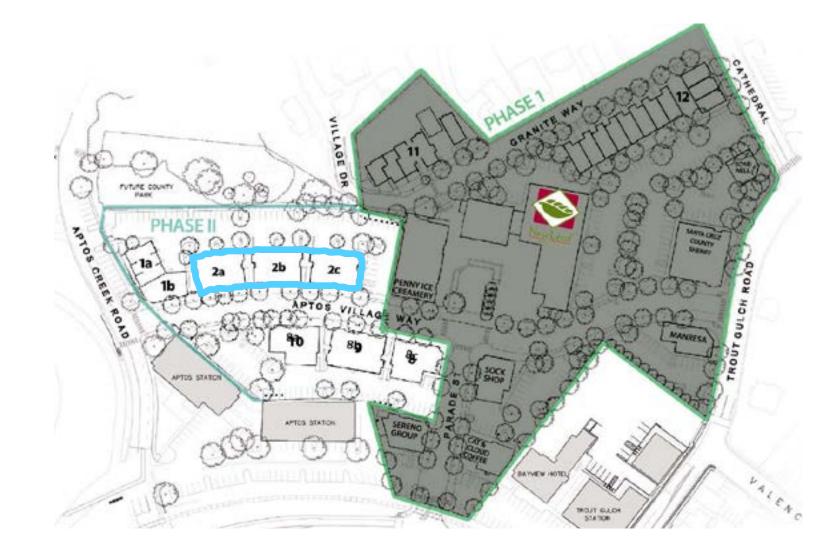

## PHASE II

**BUILDING 1** 1,784 SF

**BUILDING 2** Unit 2A - 2,039 SF Divisible

Unit 2B - 2,180 SF Divisible

Unit 2C - 2,039 SF Divisible

BUILDING 8 Unit 8A - 2,976 SF Divisible

Unit 8B - 2,199 SF Divisible

## BUILDING 2 AVAILABLE SPACE

Unit 2A - 2,039 SF *Divisible* 

Unit 2B - 2,180 SF *Divisible* 

Unit 2C - 2,039 SF *Divisible* 