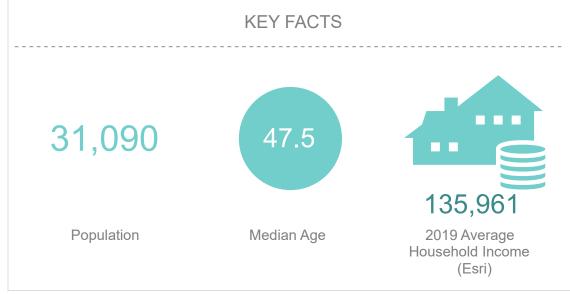

nit 2A - 2,039 SF Divisible

Unit 2B - 2,180 SF Divisible

Unit 2C - 2,039 SF Divisible

BUILDING 8 Unit 8A - 2,976 SF Divisible

Unit 8B - 2,199 SF Divisible

Unit 8C - 2,182 SF Divisible



## BUILDING 1 AVAILABLE SPACE

1,784 SF





## BUILDING 2 AVAILABLE SPACE

Unit 2A - 2,039 SF *Divisible* 

Unit 2B - 2,180 SF *Divisible* 

Unit 2C - 2,039 SF *Divisible* 





## BUILDING 8 AVAILABLE SPACE

Unit 8A - 2,976 SF **Divisible** 

Unit 8B - 2,199 SF *Divisible* 

Unit 8C - 2,182 SF *Divisible* 





# TRADE AREA MAP



DIXIE DIVINE 408.879.4001 ddivine@primecommercialinc.com DOUG FERRARI 408.879.4002 dferrari@primecommercialinc.com

## RADIUS MAPS

### 1, 3, 5 mile radius



### 5, 10, 15 minute drive time radius



## GRAPHIC PROFILE

### MILE INFORGRAPHICS

### 1 MILE 3 MILES



















5 MILES







## GRAPHIC PROFILE

### RADIUS INFORGRAPHICS

#### 5 MINUTES 10 MINUTES







**15 MINUTES** 



















## www.aptosvillage.com