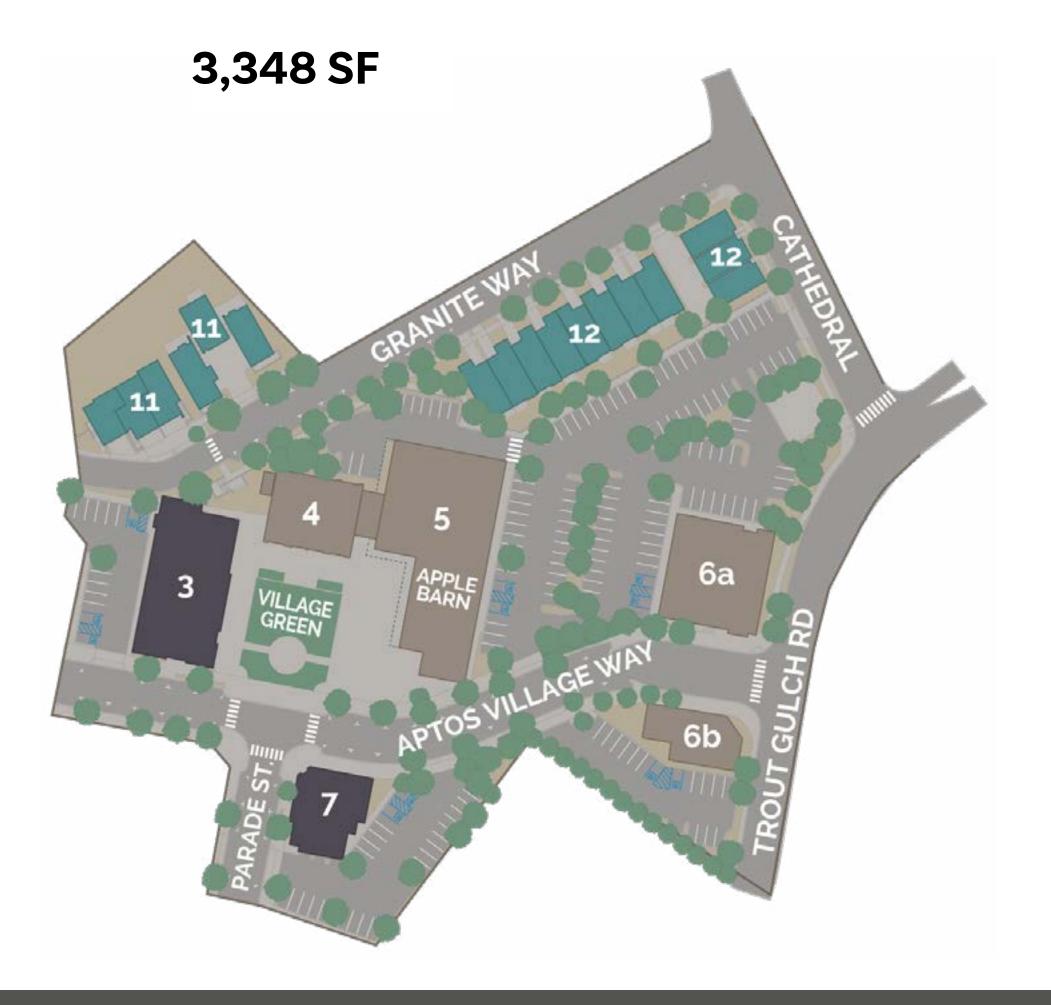

st quarter of 2022 with delivery scheduled for 4th quarter 2022.



# PROPERTY HIGHLIGHTS HIGHLIGHTS



- 69 Residential Units
- Perfect for Investor or Owner/Operator
- Affluent and Educated Coastal Community
- Minutes to the Sandy Beaches of Aptos and Rio Del Mar
- Pedestrian Friendly Town Square High Walkability Score
- Rare Opportunity to Purchase a New Retail/Restaurant Condominium Unit

## SITE PLAN



## PHASE I AVAILABLE SPACE

#### OFFICE AND RETAIL

**BUILDING 3** 3,055 SF with Patio

Restaurant/Retail Lease or Sale

**BUILDING 4** Suite 307 - 1,119 SF

3rd Floor Offie Suites

Lease Only

**BUILDING 6A** 3,348 SF



## BUILDING 3 AVAILABLE SPACE

3,055 SF





## BUILDING 4 AVAILABLE SPACE

Suite 307 - 1,119 SF 3rd Floor Offie Suite Lease Only





## BUILDING 6 AVAILABLE SPACE





## PHASE II

**BUILDING 1** 1,784 SF

**BUILDING 2** Unit 2A - 2,039 SF Divisible

Unit 2B - 2,180 SF Divisible

Unit 2C - 2,039 SF Divisible

BUILDING 8 Unit 8A - 2,976 SF Divisible

Unit 8B - 2,199 SF Divisible

Unit 8C - 2,182 SF Divisible



## BUILDING 1 AVAILABLE SPACE

1,784 SF





## BUILDING 2 AVAILABLE SPACE

Unit 2A - 2,039 SF *Divisible* 

Unit 2B - 2,180 SF *Divisible* 

Unit 2C - 2,039 SF *Divisible* 





## BUILDING 8 AVAILABLE SPACE

Unit 8A - 2,976 SF **Divisible** 

Unit 8B - 2,199 SF *Divisible* 

Unit 8C - 2,182 SF *Divisible* 





# TRADE AREA MAP



DIXIE DIVINE 408.879.4001 ddivine@primecommercialinc.com DOUG FERRARI 408.879.4002 dferrari@primecommercialinc.com

## RADIUS MAPS

### 1, 3, 5 mile radius



### 5, 10, 15 minute drive time radius



## GRAPHIC PRO