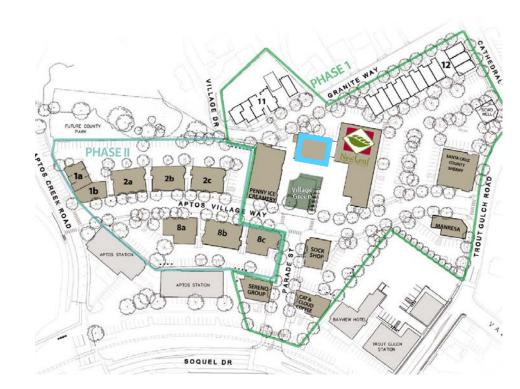

## PHASE II - AVAILABLE SPACE

### **BUILDING 1**

**R**inc

1,784 Square Feet

www.primecommercialinc.com