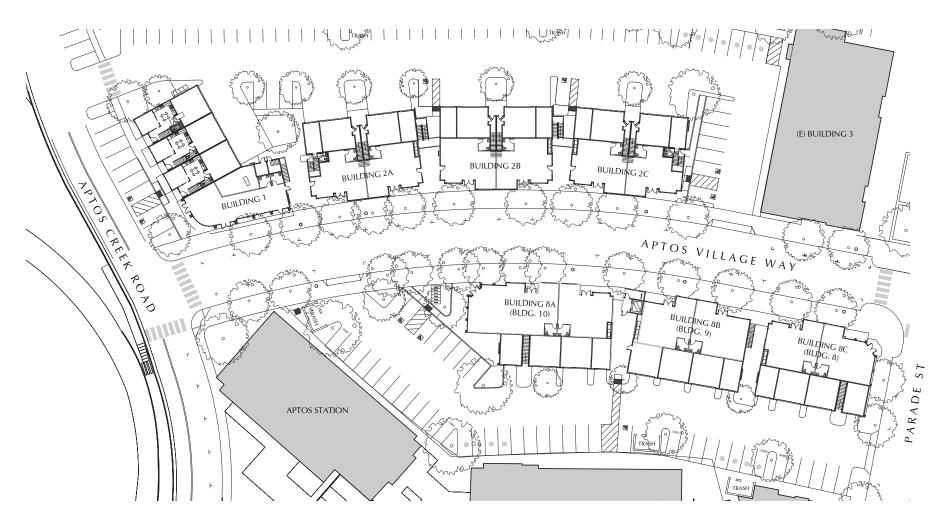

## PHASE II - AVAILABLE SPACE

### **BUILDING 1**

**R**inc

1,784 Square Feet

www.primecommercialinc.com

### **BUILDING 2**

 $\mathbf{R}$ 

Unit 2A 2,039 Square Feet Unit 2B 2,180 Square Feet Unit 2C 2,039 Square Feet

www.primecommercialinc.com

PRIME COMMERCIAL DIXIE DIVINE INCORPORATED DIXIE DIVINE 408.879.4001 **DOUG FERRARI** 408.879.4002 ddivine@primecommercialinc.com dferrari@primecommercialinc.com