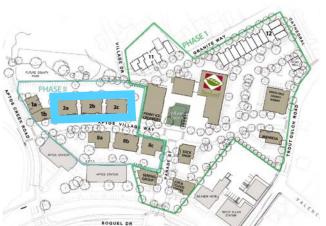

## PROPERTY HIGHLIGHTS

- Rare Opportunity to Purchase a New Retail/Restaurant Condominium Unit
- Perfect for Investor or Owner/Operator
- 65 Residential Units (19 Condos, 11 Town Homes, 6 Cluster Homes)
- Affluent and Educated Coastal Community
- Minutes to the Sandy Beaches of Aptos and Rio Del Mar
- Pedestrian Friendly Town Square High Walkability Score
- Family Oriented
- High Barriers to Entry
- Delivery of Phase II Anticipated Completion 3rd Qtr. of 2020
- Premier Development by Barry Swenson Builder
- Leasing Price: \$2.50 \$3.00 NNN Sale Price: Call Agent