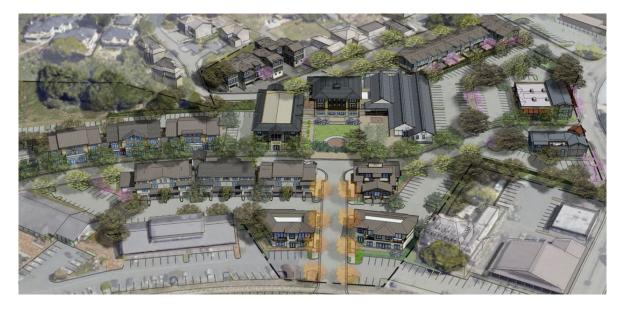

## SWENSON

S New Leaf

www.primecommercialinc.com

ddivine@primecommercialinc.com dferrari@primecommercialinc.com

DOUG FERRARI 408.879.4002

The revival of The Aptos Village is finally here! Conveniently located on over 11.5 acres fronting Soquel Drive, in the beautiful coastal town of Aptos within Santa Cruz County in Northern California. Once complete The Aptos Village will serve as the community hub with over 65,000 square feet of first class retail anchored by a 17,000 square foot gourmet New Leaf Market, 65 upscale residential units, and over 8,000 square feet of executive office suites clustered around a new community Village Green.

## PROPERTY HIGHLIGHTS

- Rare Opportunity to Purchase a New Retail/Restaurant Condominium Unit
- Perfect for Investor or Owner/Operator
- 65 Residential Units (19 Condos, 11 Town Homes, 6 Cluster Homes)
- Affluent and Educated Coastal Community
- Minutes to the Sandy Beaches of Aptos and Rio Del Mar
- Pedestrian Friendly Town Square High Walkability Score
- Family Oriented
- High Barriers to Entry
- Delivery of Phase II Anticipated Completion 3rd Qtr. of 2020
- Premier Development by Barry Swenson Builder
- Leasing Price: \$2.50 \$3.00 NNN Sale Price: Call Agent