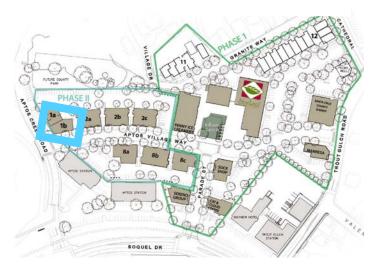

## PHASE II - AVAILABLE SPACE

BUILDING 8- Delivers First of Phase II

Unit 8A 2,976 Square Feet Unit 8B 2,199 Square Feet Unit 8C 2,182 Square Feet

www.primecommercialinc.com

 $\mathbb{R}^{\mathbb{N}}$ 

## PHASE II - AVAILABLE SPACE