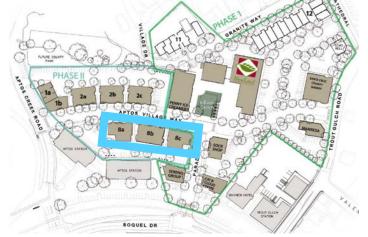

## PHASE II - AVAILABLE SPACE

BUILDING 8- Delivers First of Phase II

Unit 8A 2,976 Square Feet Unit 8B 2,199 Square Feet Unit 8C 2,182 Square Feet

www.primecommercialinc.com

 $\mathbb{R}^{\mathbb{N}}$ 

## PHASE II - AVAILABLE SPACE