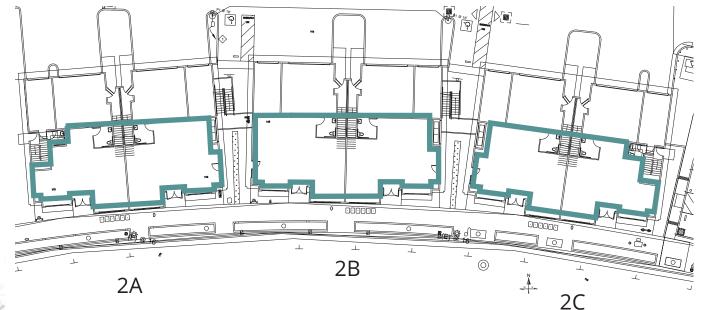

## PHASE II - AVAILABLE SPACE

### **BUILDING 2**

 $\mathbf{R}$ 

Unit 2A 2,039 Square Feet Unit 2B 2,180 Square Feet Unit 2C 2,039 Square Feet

www.primecommercialinc.com

PRIME COMMERCIAL DIXIE DIVINE INCORPORATED DIXIE DIVINE 408.879.4001 **DOUG FERRARI** 408.879.4002 ddivine@primecommercialinc.com dferrari@primecommercialinc.com