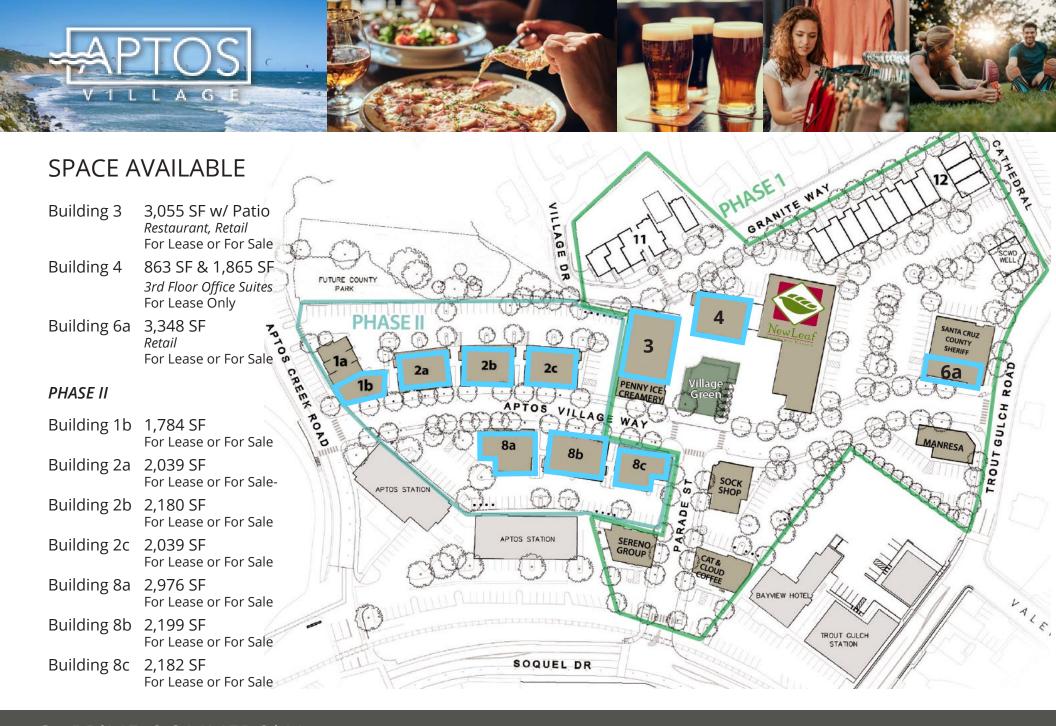

## AVAILABLE RETAIL SPACE

### **BUILDING 3** 3,055 Square Feet

 $\mathbb{R}^{\mathbb{N}^{\mathbb{C}}}$ 

www.primecommercialinc.com

## AVAILABLE OFFICE SPACE

www.primecommercialinc.com

**DOUG FERRARI** 408.879.4002 ddivine@primecommercialinc.com dferrari@primecommercialinc.com

#### **BUILDING 6A** 3,348 Square Feet

RINC

www.primecommercialinc.com

## PHASE II - AVAILABLE SPACE

BUILDING 8- Delivers First of Phase II

Unit 8A 2,976 Square Feet Unit 8B 2,199 Square Feet Unit 8C 2,182 Square Feet

www.primecommercialinc.com

 $\mathbb{R}^{\mathbb{N}}$ 

## PHASE II - AVAILABLE SPACE

### **BUILDING 1**

**R**inc

1,784 Square Feet

www.primecommercialinc.com

### **BUILDING 2**

 $\mathbf{R}$ 

Unit 2A 2,039 Square Feet Unit 2B 2,180 Square Feet Unit 2C 2,039 Square Feet

www.primecommercialinc.com

PRIME COMMERCIAL DIXIE DIVINE INCORPORATED DIXIE DIVINE 408.879.4001 **DOUG FERRARI** 408.879.4002 ddivine@primecommercialinc.com dferrari@primecommercialinc.com