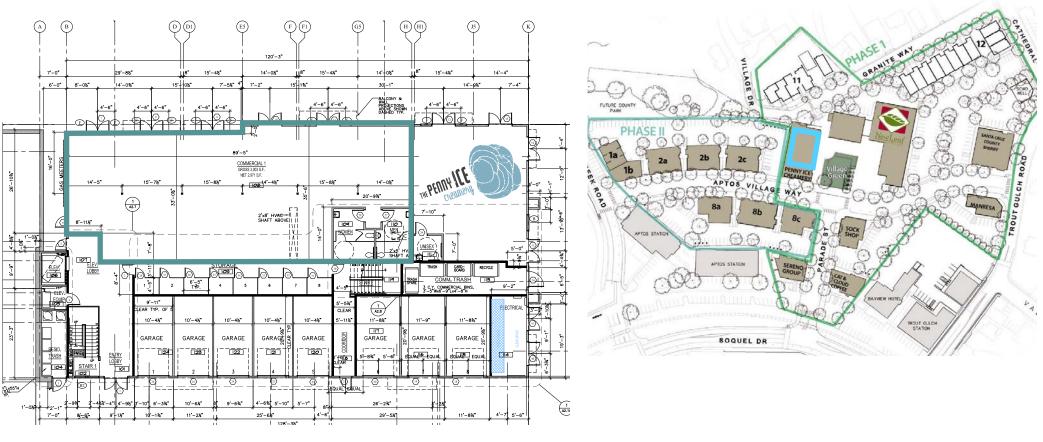

### **BUILDING 3** 3,055 Square Feet

 $\mathbb{R}^{\mathbb{N}^{\mathbb{C}}}$ 

www.primecommercialinc.com

## AVAILABLE RETAIL SPACE

#### **BUILDING 6A** 3,348 Square Feet

RINC

www.primecommercialinc.com