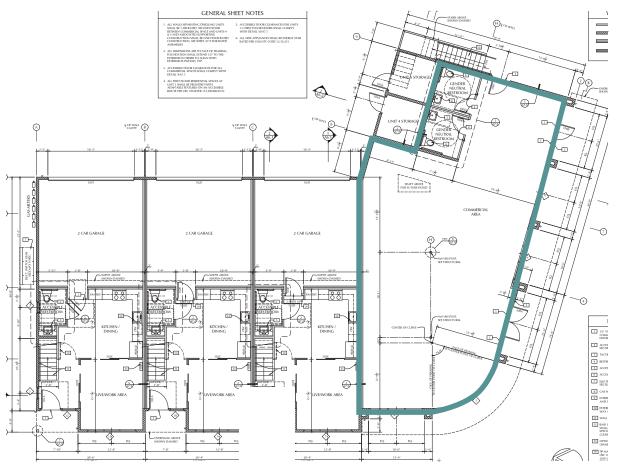

## AVAILABLE RETAIL SPACE

### **BUILDING 3** 3,055 Square Feet

 $\mathbb{R}^{\mathbb{N}^{\mathbb{C}}}$ 

www.primecommercialinc.com