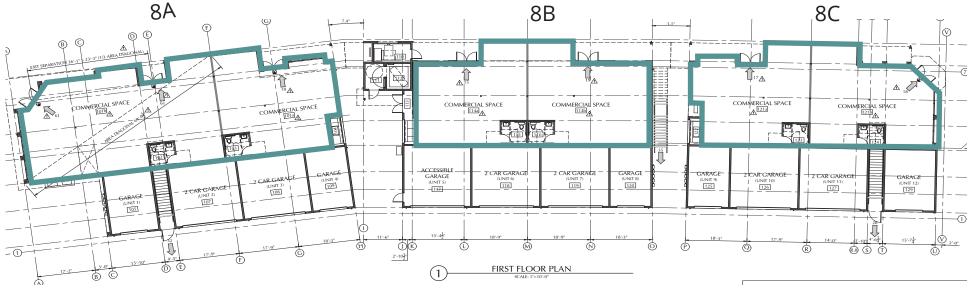

## PHASE II - AVAILABLE SPACE

BUILDING 8- Delivers First of Phase II

Unit 8A 2,976 Square Feet Unit 8B 2,199 Square Feet Unit 8C 2,182 Square Feet

www.primecommercialinc.com

 $\mathbb{R}^{\mathbb{N}}$ 