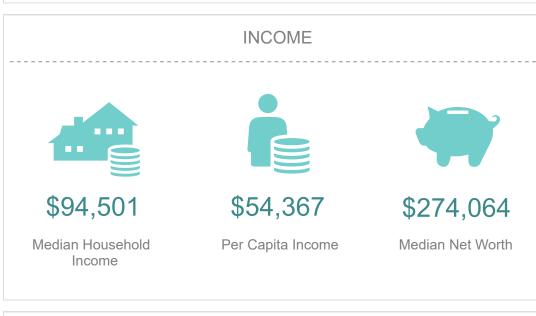

2C - 2,039 SF Divisible

**BUILDING 8** Unit 8A - 2,976 SF Divisible

Unit 8B - 2,199 SF Divisible

Unit 8C - 2,182 SF Divisible



### SPACE AVAILABLE BUILDING 1





## SPACE AVAILABLE BUILDING 2

Unit 2A - 2,039 SF **Divisible** Unit 2B - 2,180 SF **Divisible** Unit 2C - 2,039 SF **Divisible** 



## SPACE AVAILABLE BUILDING 8

Unit 8A - 2,976 SF **Divisible** Unit 8B - 2,199 SF **Divisible** Unit 8C - 2,182 SF **Divisible** 



# TRADE AREA MAP



### RADIUS MAPS

#### 1, 3, 5 mile radius



#### 5, 10, 15 minute drive time radius



## GRAPHIC PROFILE

#### MILE INFORGRAPHICS

#### 1 MILE 5 MILES

























## GRAPHIC PROFILE

RADIUS INFORGRAPHICS

#### 5 MINUTES

# 9,132 46.8 124,481 Population Median Age 2019 Average

Household Income

(Esri)







#### 10 MINUTES









# 131,004 39.3 117,967 Population Median Age 2019 Average Household Income

15 MINUTES



(Esri)





www.aptosvillage.com