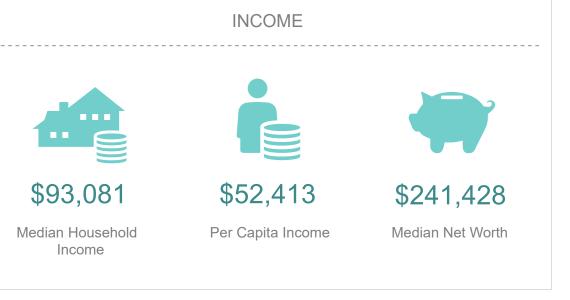

#### 10 MINUTES

# 131,004 39.3 117,967 Population Median Age 2019 Average Household Income

15 MINUTES

(Esri)

www.aptosvillage.com