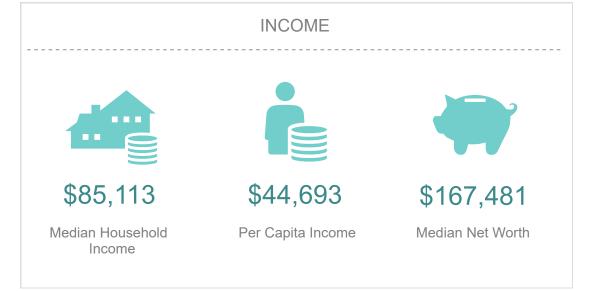

ible

Unit 8C - 2,182 SF Divisible



### SPACE AVAILABLE BUILDING 1





## SPACE AVAILABLE BUILDING 2

Unit 2A - 2,039 SF **Divisible** Unit 2B - 2,180 SF **Divisible** Unit 2C - 2,039 SF **Divisible** 



## SPACE AVAILABLE BUILDING 8

Unit 8A - 2,976 SF **Divisible** Unit 8B - 2,199 SF **Divisible** Unit 8C - 2,182 SF **Divisible** 



# TRADE AREA MAP



### RADIUS MAPS

#### 1, 3, 5 mile radius



#### 5, 10, 15 minute drive time radius



## GRAPHIC PROFILE

#### MILE INFORGRAPHICS

#### 1 MILE 5 MILES

























## GRAPHIC PROFILE

RADIUS INFORGRAPHICS

#### 5 MINUTES

# 9,132 46.8 124,481 Population Median Age 2019 Average

Household Income

(Esri)







#### 10 MINUTES









# 131,004 39.3 117,967 Population Median Age 2019 Average Household Income

15 MINUTES



(Esri)





www.aptosvillage.com