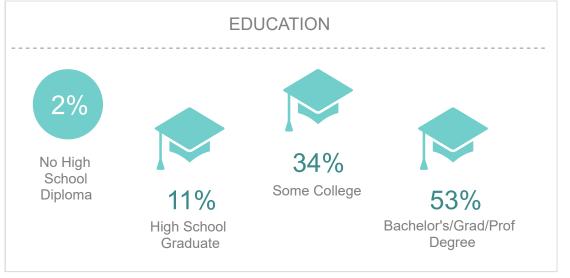

0 SF Divisible

Unit 2C - 2,039 SF Divisible

**BUILDING 8** Unit 8A - 2,976 SF Divisible

Unit 8B - 2,199 SF Divisible

Unit 8C - 2,182 SF Divisible



### SPACE AVAILABLE BUILDING 1





## SPACE AVAILABLE BUILDING 2

Unit 2A - 2,039 SF **Divisible** Unit 2B - 2,180 SF **Divisible** Unit 2C - 2,039 SF **Divisible** 



## SPACE AVAILABLE BUILDING 8

Unit 8A - 2,976 SF **Divisible** Unit 8B - 2,199 SF **Divisible** Unit 8C - 2,182 SF **Divisible** 



# TRADE AREA MAP



### RADIUS MAPS

#### 1, 3, 5 mile radius



#### 5, 10, 15 minute drive time radius



## GRAPHIC PROFILE

#### MILE INFORGRAPHICS

#### 1 MILE 5 MILES

























## GRAPHIC PROFILE

RADIUS INFORGRAPHICS

#### 5 MINUTES

# 9,132 46.8 124,481 Population Median Age 2019 Average

Household Income

(Esri)







#### 10 MINUTES









# 131,004 39.3 117,967 Population Median Age 2019 Average Household Income

15 MINUTES



(Esri)





www.aptosvillage.com