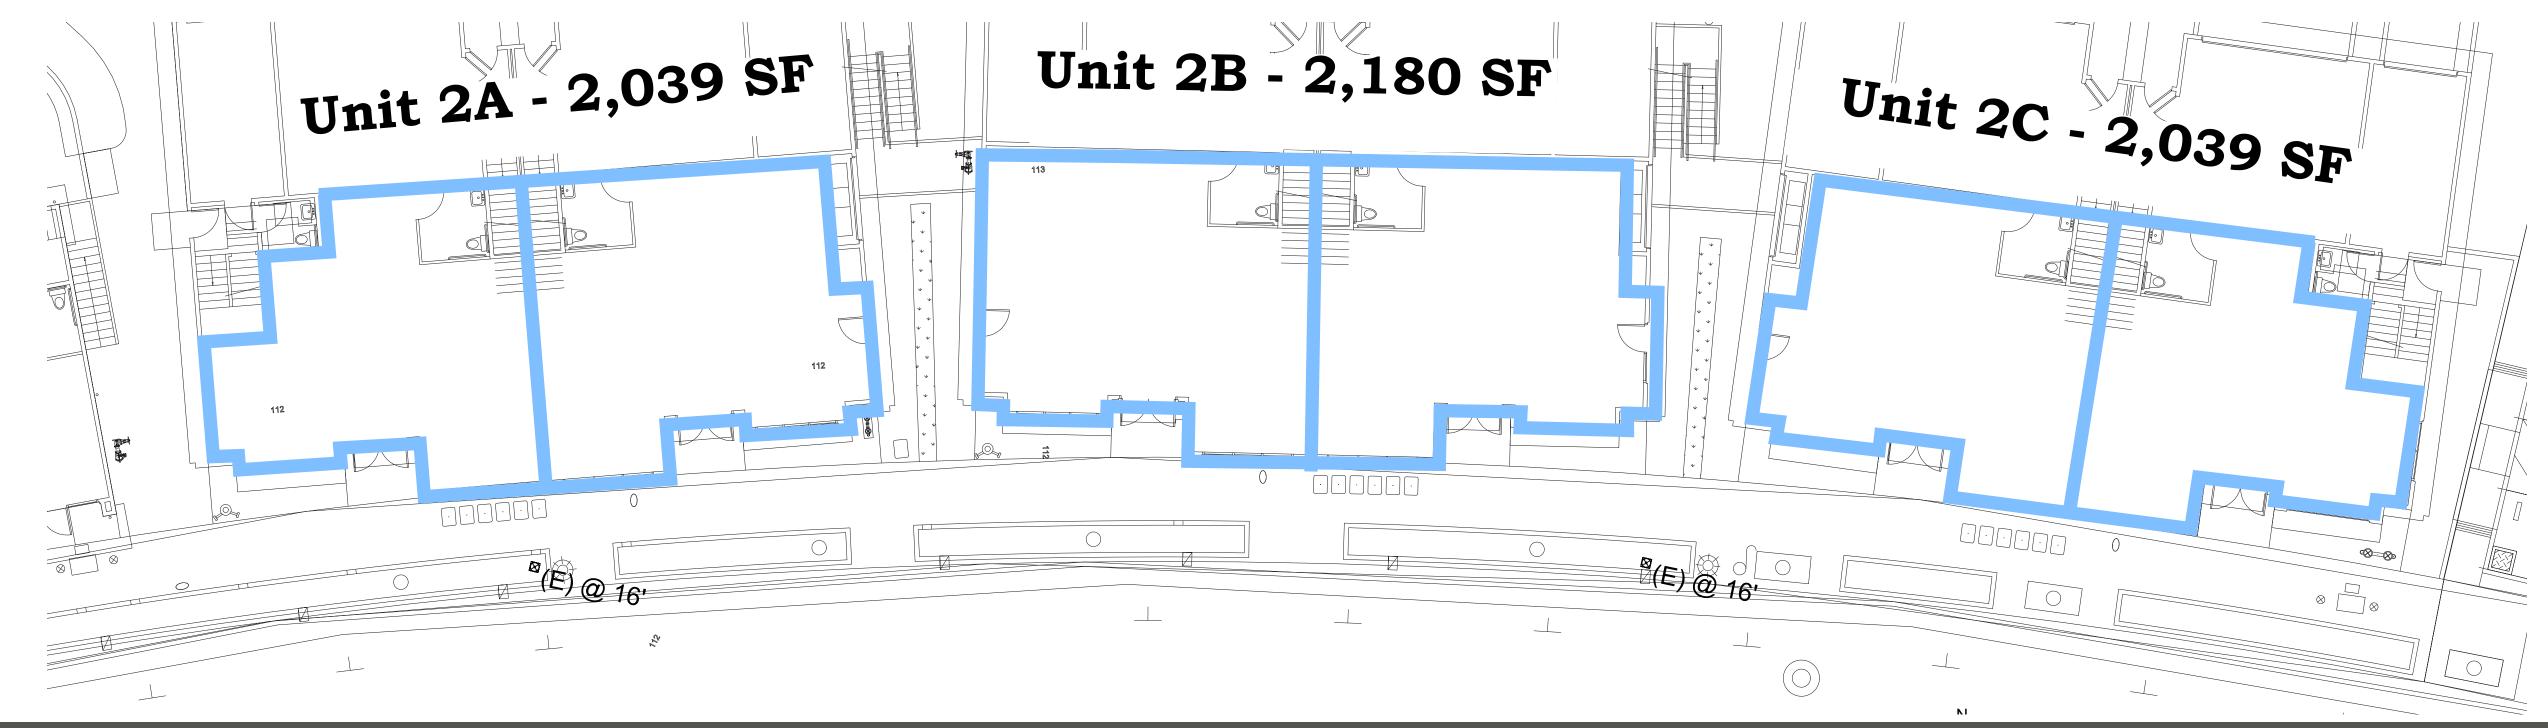

## PHASE II AVAILABLE SPACE

**BUILDING 1** 1,784 SF

**BUILDING 2** Unit 2A - 2,039 SF Divisible

Unit 2B - 2,180 SF Divisible

Unit 2C - 2,039 SF Divisible

**BUILDING 8** Unit 8A - 2,976 SF Divisible

Unit 8B - 2,199 SF Divisible

## SPACE AVAILABLE BUILDING 2

Unit 2A - 2,039 SF **Divisible** Unit 2B - 2,180 SF **Divisible** Unit 2C - 2,039 SF **Divisible** 