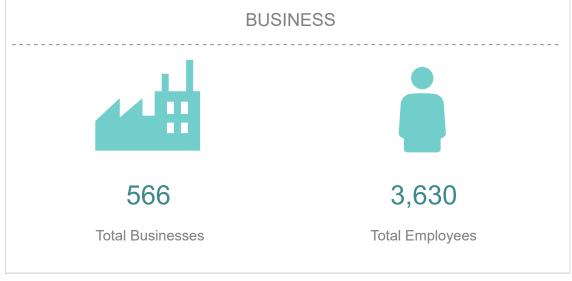

# 9,132 46.8 124,481 Population Median Age 2019 Average

Household Income

(Esri)