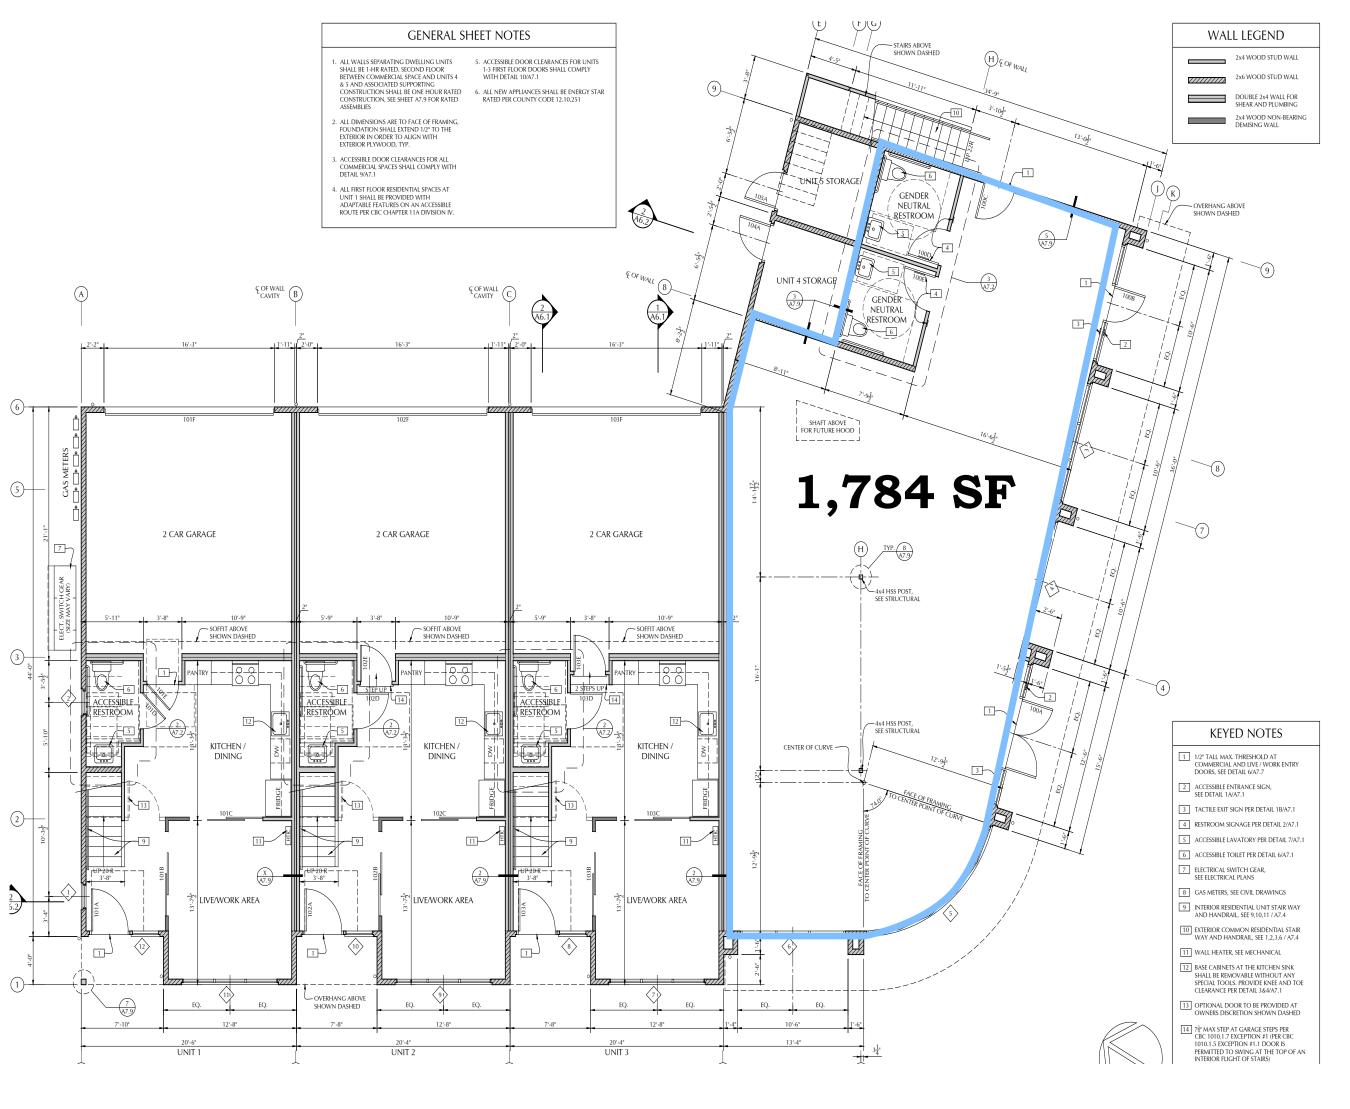

## PHASE II AVAILABLE SPACE

**BUILDING 1** 1,784 SF

**BUILDING 2** Unit 2A - 2,039 SF Divisible

Unit 2B - 2,180 SF Divisible

Unit 2C - 2,039 SF Divisible

**BUILDING 8** Unit 8A - 2,976 SF Divisible

Unit 8B - 2,199 SF Divisible

### SPACE AVAILABLE BUILDING 1