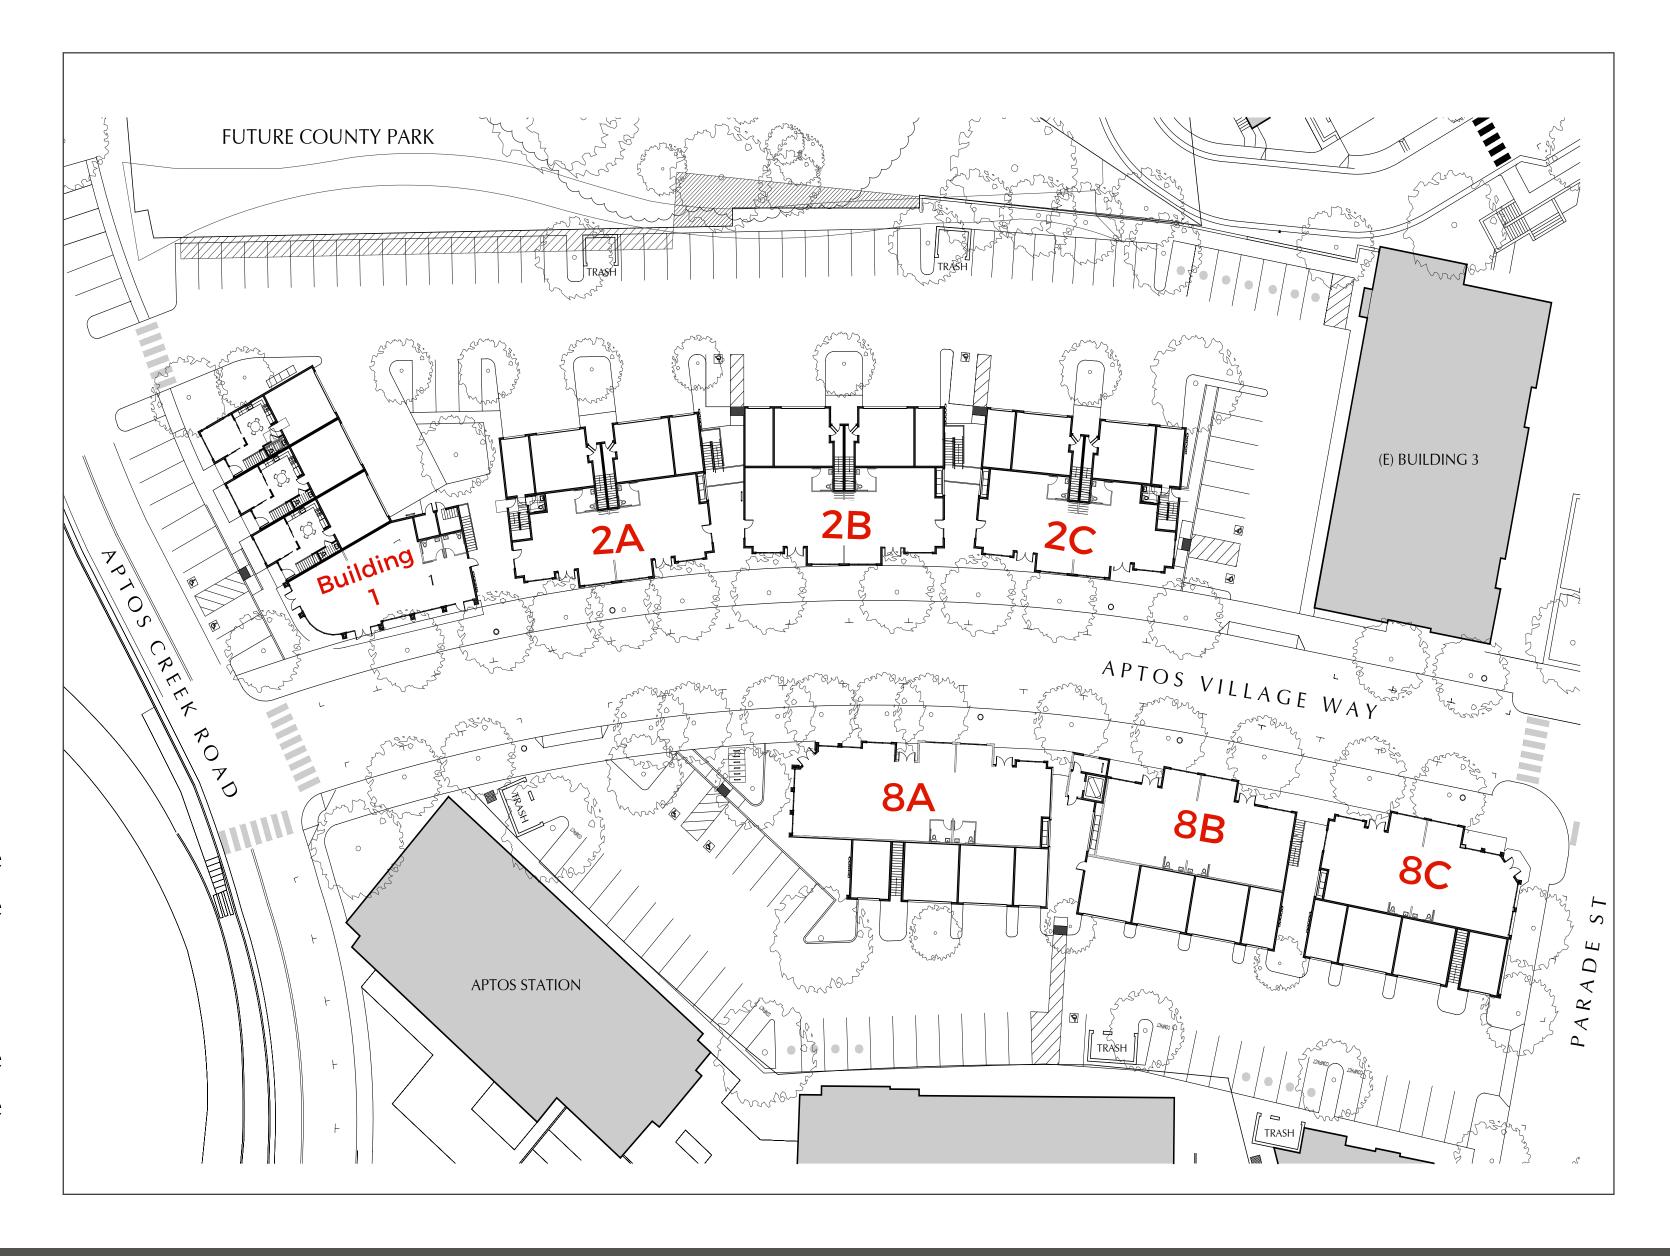

## PHASE II AVAILABLE SPACE

**BUILDING 1** 1,784 SF

**BUILDING 2** Unit 2A - 2,039 SF Divisible

Unit 2B - 2,180 SF Divisible

Unit 2C - 2,039 SF Divisible

**BUILDING 8** Unit 8A - 2,976 SF Divisible

Unit 8B - 2,199 SF Divisible

Unit 8C - 2,182 SF Divisible

### SPACE AVAILABLE BUILDING 1

## SPACE AVAILABLE BUILDING 2

Unit 2A - 2,039 SF **Divisible** Unit 2B - 2,180 SF **Divisible** Unit 2C - 2,039 SF **Divisible** 

## SPACE AVAILABLE BUILDING 8

Unit 8A - 2,976 SF **Divisible** Unit 8B - 2,199 SF **Divisible** Unit 8C - 2,182 SF **Divisible** 