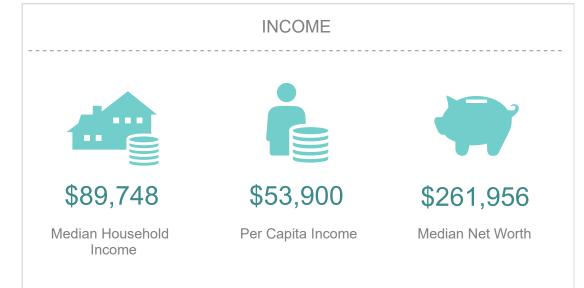

2,180 SF Divisible

Unit 2C - 2,039 SF Divisible

**BUILDING 8** Unit 8A - 2,976 SF Divisible

Unit 8B - 2,199 SF Divisible

Unit 8C - 2,182 SF Divisible



### SPACE AVAILABLE BUILDING 1





## SPACE AVAILABLE BUILDING 2

Unit 2A - 2,039 SF **Divisible** Unit 2B - 2,180 SF **Divisible** Unit 2C - 2,039 SF **Divisible** 



## SPACE AVAILABLE BUILDING 8

Unit 8A - 2,976 SF **Divisible** Unit 8B - 2,199 SF **Divisible** Unit 8C - 2,182 SF **Divisible** 



# TRADE AREA MAP



### RADIUS MAPS

#### 1, 3, 5 mile radius



#### 5, 10, 15 minute drive time radius



## GRAPHIC PROFILE

#### MILE INFORGRAPHICS

#### 1 MILE 5 MILES

























## GRAPHIC PROFILE

RADIUS INFORGRAPHICS

#### 5 MINUTES

# 9,132 46.8 124,481 Population Median Age 2019 Average

Household Income

(Esri)







#### 10 MINUTES









# 131,004 39.3 117,967 Population Median Age 2019 Average Household Income

15 MINUTES



(Esri)





www.aptosvillage.com