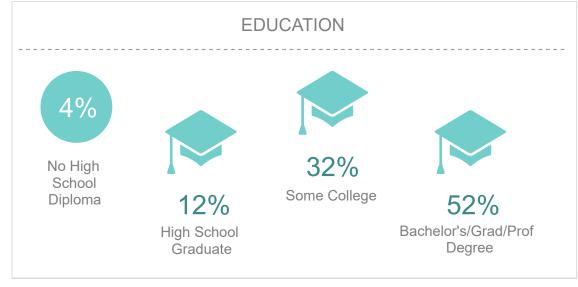

Town Square High Walkability Score

## PHASE II AVAILABLE SPACE

**BUILDING 1** 1,784 SF

**BUILDING 2** Unit 2A - 2,039 SF Divisible

Unit 2B - 2,180 SF Divisible

Unit 2C - 2,039 SF Divisible

**BUILDING 8** Unit 8A - 2,976 SF Divisible

Unit 8B - 2,199 SF Divisible

Unit 8C - 2,182 SF Divisible



### SPACE AVAILABLE BUILDING 1





## SPACE AVAILABLE BUILDING 2

Unit 2A - 2,039 SF **Divisible** Unit 2B - 2,180 SF **Divisible** Unit 2C - 2,039 SF **Divisible** 



## SPACE AVAILABLE BUILDING 8

Unit 8A - 2,976 SF **Divisible** Unit 8B - 2,199 SF **Divisible** Unit 8C - 2,182 SF **Divisible** 



# TRADE AREA MAP



### RADIUS MAPS

#### 1, 3, 5 mile radius



#### 5, 10, 15 minute drive time radius



## GRAPHIC PROFILE

#### MILE INFORGRAPHICS

#### 1 MILE 5 MILES

























## GRAPHIC PROFILE

RADIUS INFORGRAPHICS

#### 5 MINUTES

# 9,132 46.8 124,481 Population Median Age 2019 Average

Household Income

(Esri)







#### 10 MINUTES









# 131,004 39.3 117,967 Population Median Age 2019 Average Household Income

15 MINUTES



(Esri)





www.aptosvillage.com