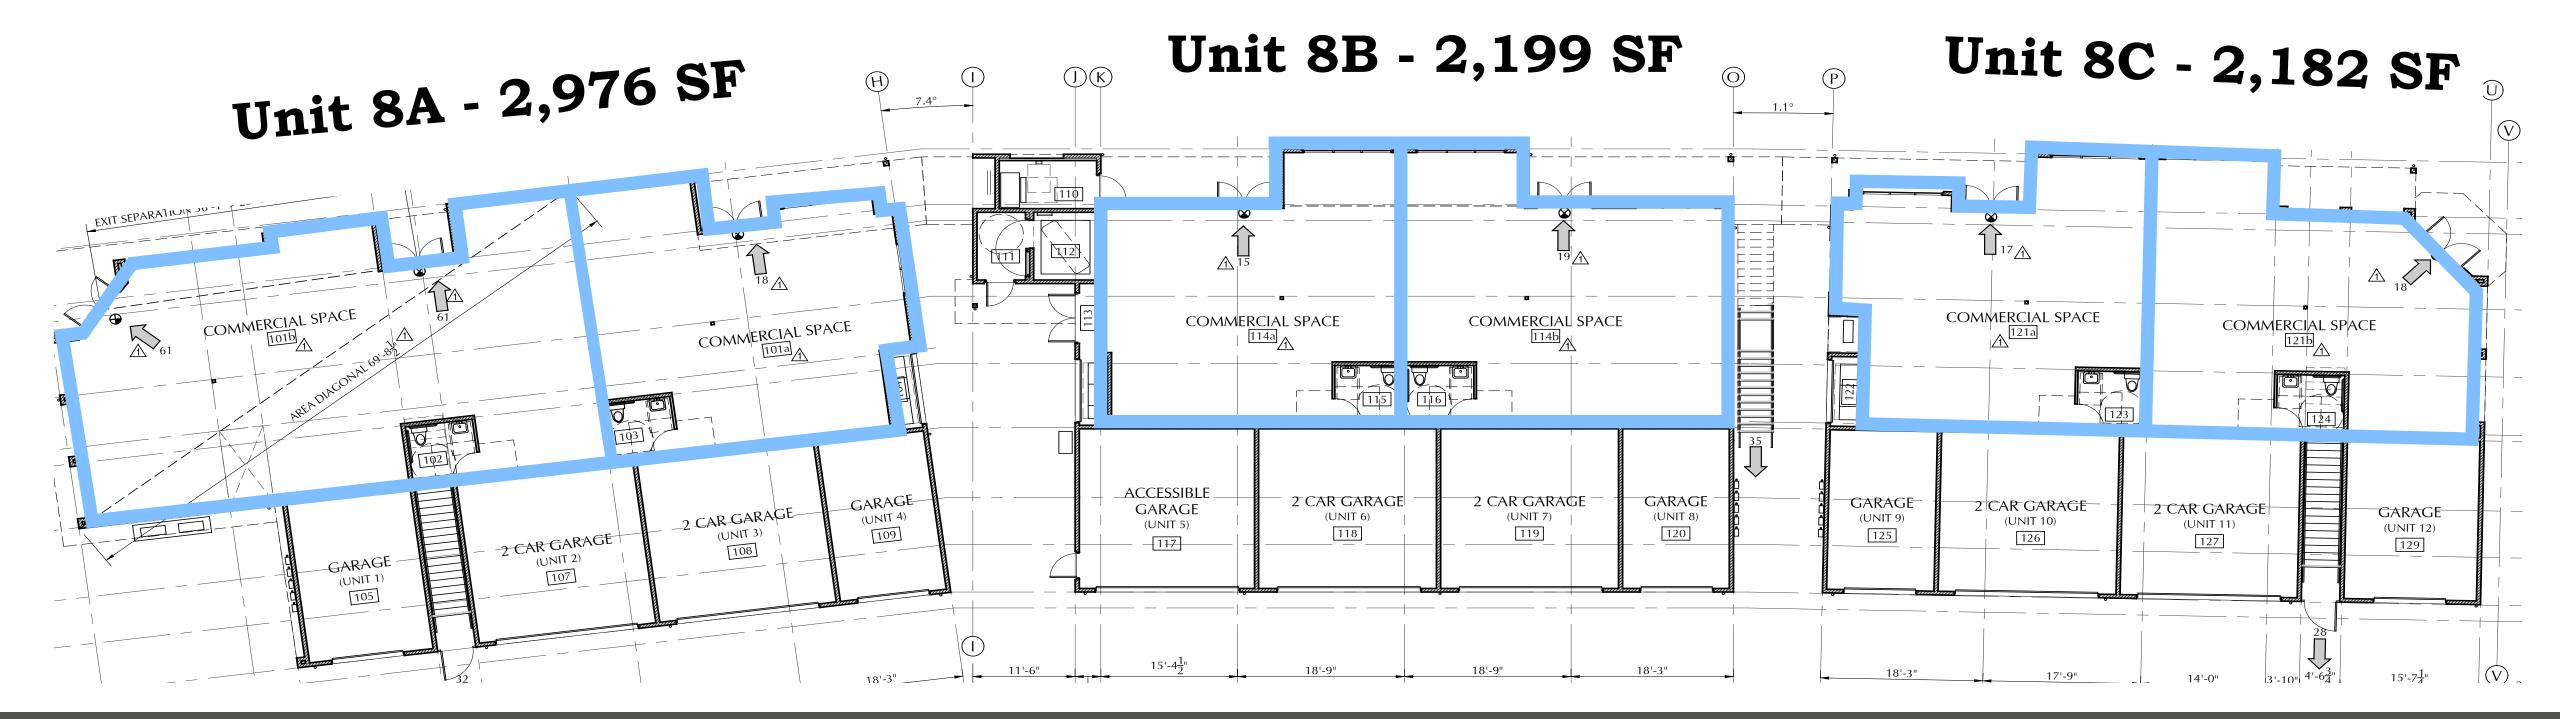

## PHASE II AVAILABLE SPACE

**BUILDING 1** 1,784 SF

**BUILDING 2** Unit 2A - 2,039 SF Divisible

Unit 2B - 2,180 SF Divisible

Unit 2C - 2,039 SF Divisible

**BUILDING 8** Unit 8A - 2,976 SF Divisible

Unit 8B - 2,199 SF Divisible

Unit 8C - 2,182 SF Divisible

## SPACE AVAILABLE BUILDING 8

Unit 8A - 2,976 SF **Divisible** Unit 8B - 2,199 SF **Divisible** Unit 8C - 2,182 SF **Divisible** 