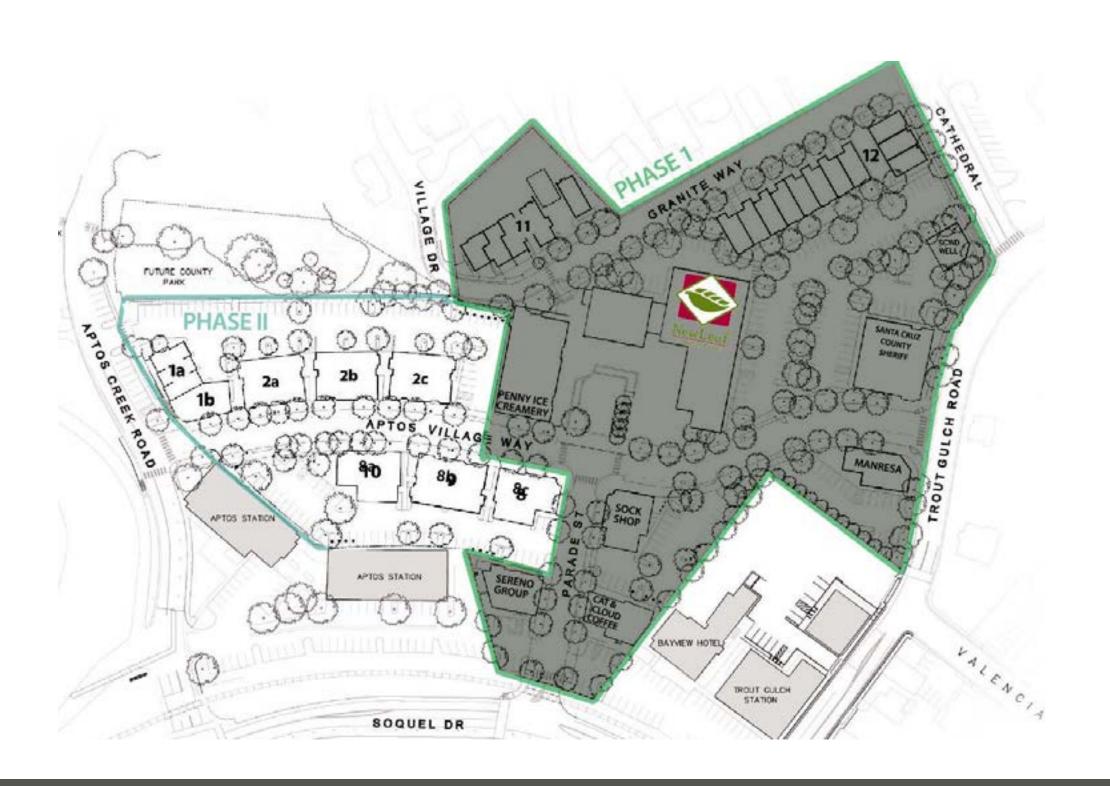

### PHASE II

Conveniently located on over 11.5 acres fronting Soquel Drive, in the beautiful coastal town of Aptos within Santa Cruz County in Northern California. The Aptos Village serves as the community hub with over 65,000 square feet of first class retail anchored by a 17,000 square foot gourmet New Leaf Market, 69 upscale residential units, and over 8,000 square feet of executive office suites clustered around a new community Village Green. Carefully planned with broad sidewalks, a community green, bicycle parking and convenient car parking, the project is designed around the pedestrian. It's not just a place. It's the place to be. A place for residents and weekend warriors alike. Breaking ground on phase II in the first quarter of 2022 with delivery scheduled for 4th quarter 2022.

## PHASE II AVAILABLE SPACE

**BUILDING 1** 1,784 SF

**BUILDING 2** Unit 2A - 2,039 SF Divisible

Unit 2B - 2,180 SF Divisible

Unit 2C - 2,039 SF Divisible

**BUILDING 8** Unit 8A - 2,976 SF Divisible

Unit 8B - 2,199 SF Divisible