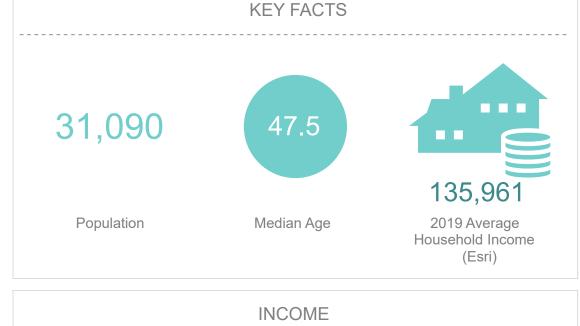

destrian Friendly Town Square High Walkability Score

## PHASE II AVAILABLE SPACE

**BUILDING 1** 1,784 SF

**BUILDING 2** Unit 2A - 2,039 SF Divisible

Unit 2B - 2,180 SF Divisible

Unit 2C - 2,039 SF Divisible

**BUILDING 8** Unit 8A - 2,976 SF Divisible

Unit 8B - 2,199 SF Divisible

Unit 8C - 2,182 SF Divisible



### SPACE AVAILABLE BUILDING 1





## SPACE AVAILABLE BUILDING 2

Unit 2A - 2,039 SF **Divisible** Unit 2B - 2,180 SF **Divisible** Unit 2C - 2,039 SF **Divisible** 



## SPACE AVAILABLE BUILDING 8

Unit 8A - 2,976 SF **Divisible** Unit 8B - 2,199 SF **Divisible** Unit 8C - 2,182 SF **Divisible** 



# TRADE AREA MAP



### RADIUS MAPS

#### 1, 3, 5 mile radius



#### 5, 10, 15 minute drive time radius



## GRAPHIC PROFILE

#### MILE INFORGRAPHICS

#### 1 MILE 5 MILES

























## GRAPHIC PROFILE

RADIUS INFORGRAPHICS

#### 5 MINUTES

# 9,132 46.8 124,481 Population Median Age 2019 Average

Household Income

(Esri)







#### 10 MINUTES









# 131,004 39.3 117,967 Population Median Age 2019 Average Household Income

15 MINUTES



(Esri)





www.aptosvillage.com