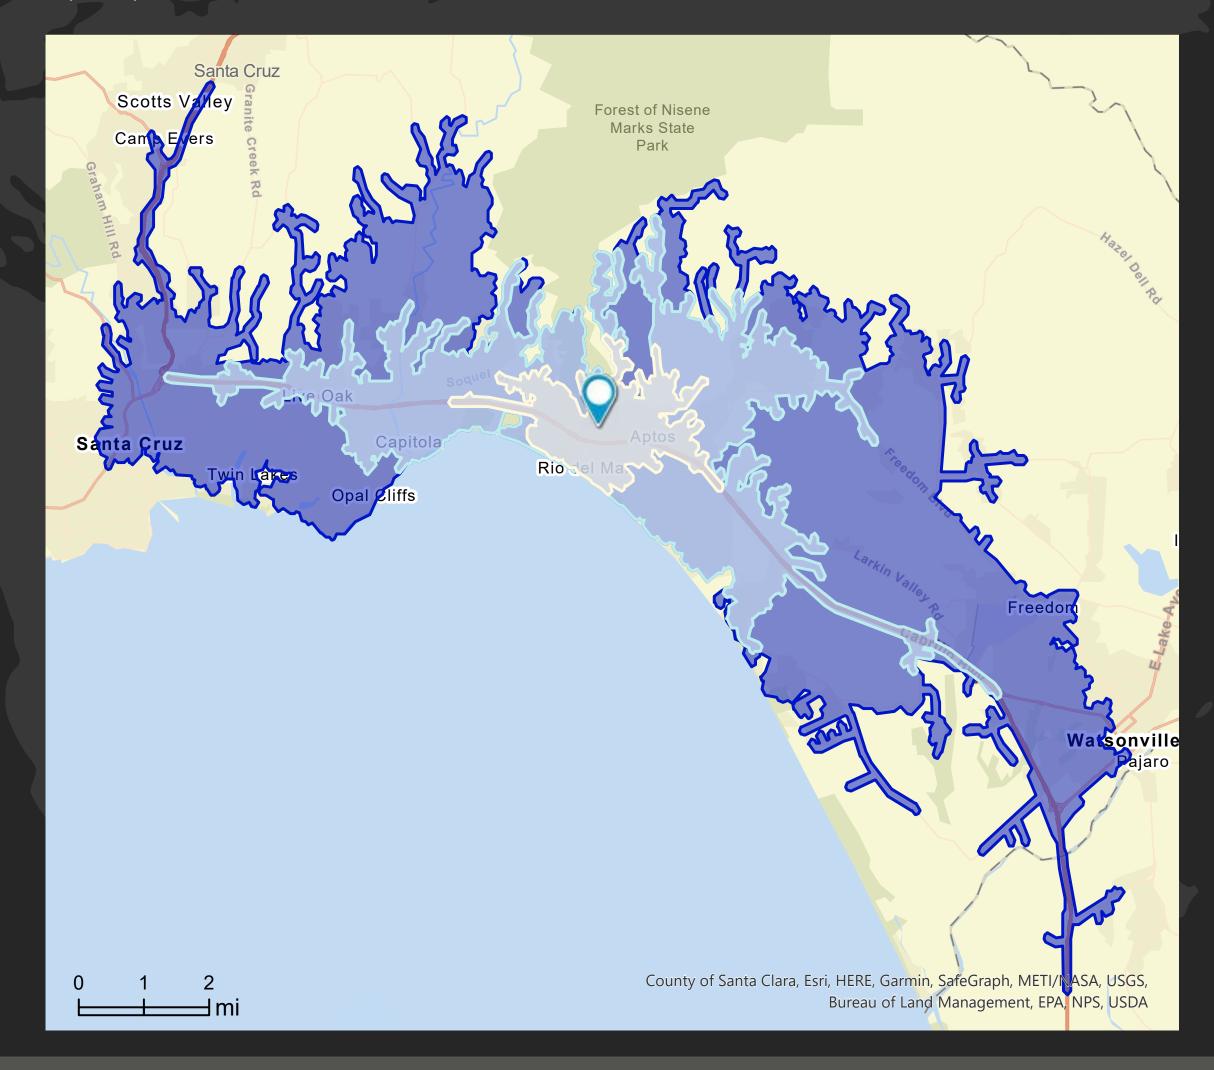

Community
- Minutes to the Sandy Beaches of Aptos and Rio Del Mar
- Pedestrian Friendly Town Square High Walkability Score

## PHASE II AVAILABLE SPACE

**BUILDING 1** 1,784 SF

**BUILDING 2** Unit 2A - 2,039 SF Divisible

Unit 2B - 2,180 SF Divisible

Unit 2C - 2,039 SF Divisible

**BUILDING 8** Unit 8A - 2,976 SF Divisible

Unit 8B - 2,199 SF Divisible

Unit 8C - 2,182 SF Divisible



### SPACE AVAILABLE BUILDING 1





## SPACE AVAILABLE BUILDING 2

Unit 2A - 2,039 SF **Divisible** Unit 2B - 2,180 SF **Divisible** Unit 2C - 2,039 SF **Divisible** 



## SPACE AVAILABLE BUILDING 8

Unit 8A - 2,976 SF **Divisible** Unit 8B - 2,199 SF **Divisible** Unit 8C - 2,182 SF **Divisible** 



# TRADE AREA MAP



### RADIUS MAPS

#### 1, 3, 5 mile radius



#### 5, 10, 15 minute drive time radius



## GRAPHIC PROFILE

#### MILE INFORGRAPHICS

#### 1 MILE 5 MILES

























## GRAPHIC PROFILE

RADIUS INFORGRAPHICS

#### 5 MINUTES

# 9,132 46.8 124,481 Population Median Age 2019 Average

Household Income

(Esri)







#### 10 MINUTES









# 131,004 39.3 117,967 Population Median Age 2019 Average Household Income

15 MINUTES



(Esri)





www.aptosvillage.com