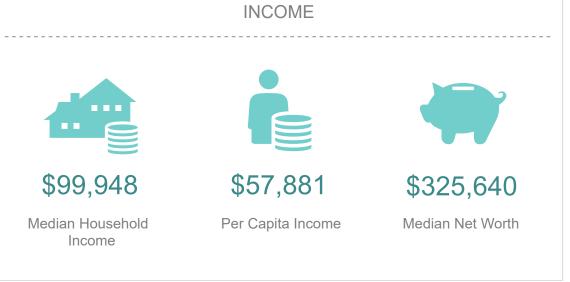

an Friendly Town Square High Walkability Score

## PHASE II AVAILABLE SPACE

**BUILDING 1** 1,784 SF

**BUILDING 2** Unit 2A - 2,039 SF Divisible

Unit 2B - 2,180 SF Divisible

Unit 2C - 2,039 SF Divisible

**BUILDING 8** Unit 8A - 2,976 SF Divisible

Unit 8B - 2,199 SF Divisible

Unit 8C - 2,182 SF Divisible



### SPACE AVAILABLE BUILDING 1





## SPACE AVAILABLE BUILDING 2

Unit 2A - 2,039 SF **Divisible** Unit 2B - 2,180 SF **Divisible** Unit 2C - 2,039 SF **Divisible** 



## SPACE AVAILABLE BUILDING 8

Unit 8A - 2,976 SF **Divisible** Unit 8B - 2,199 SF **Divisible** Unit 8C - 2,182 SF **Divisible** 



# TRADE AREA MAP



### RADIUS MAPS

#### 1, 3, 5 mile radius



#### 5, 10, 15 minute drive time radius



## GRAPHIC PROFILE

#### MILE INFORGRAPHICS

#### 1 MILE 5 MILES

























## GRAPHIC PROFILE

RADIUS INFORGRAPHICS

#### 5 MINUTES

# 9,132 46.8 124,481 Population Median Age 2019 Average

Household Income

(Esri)







#### 10 MINUTES









# 131,004 39.3 117,967 Population Median Age 2019 Average Household Income

15 MINUTES



(Esri)





www.aptosvillage.com