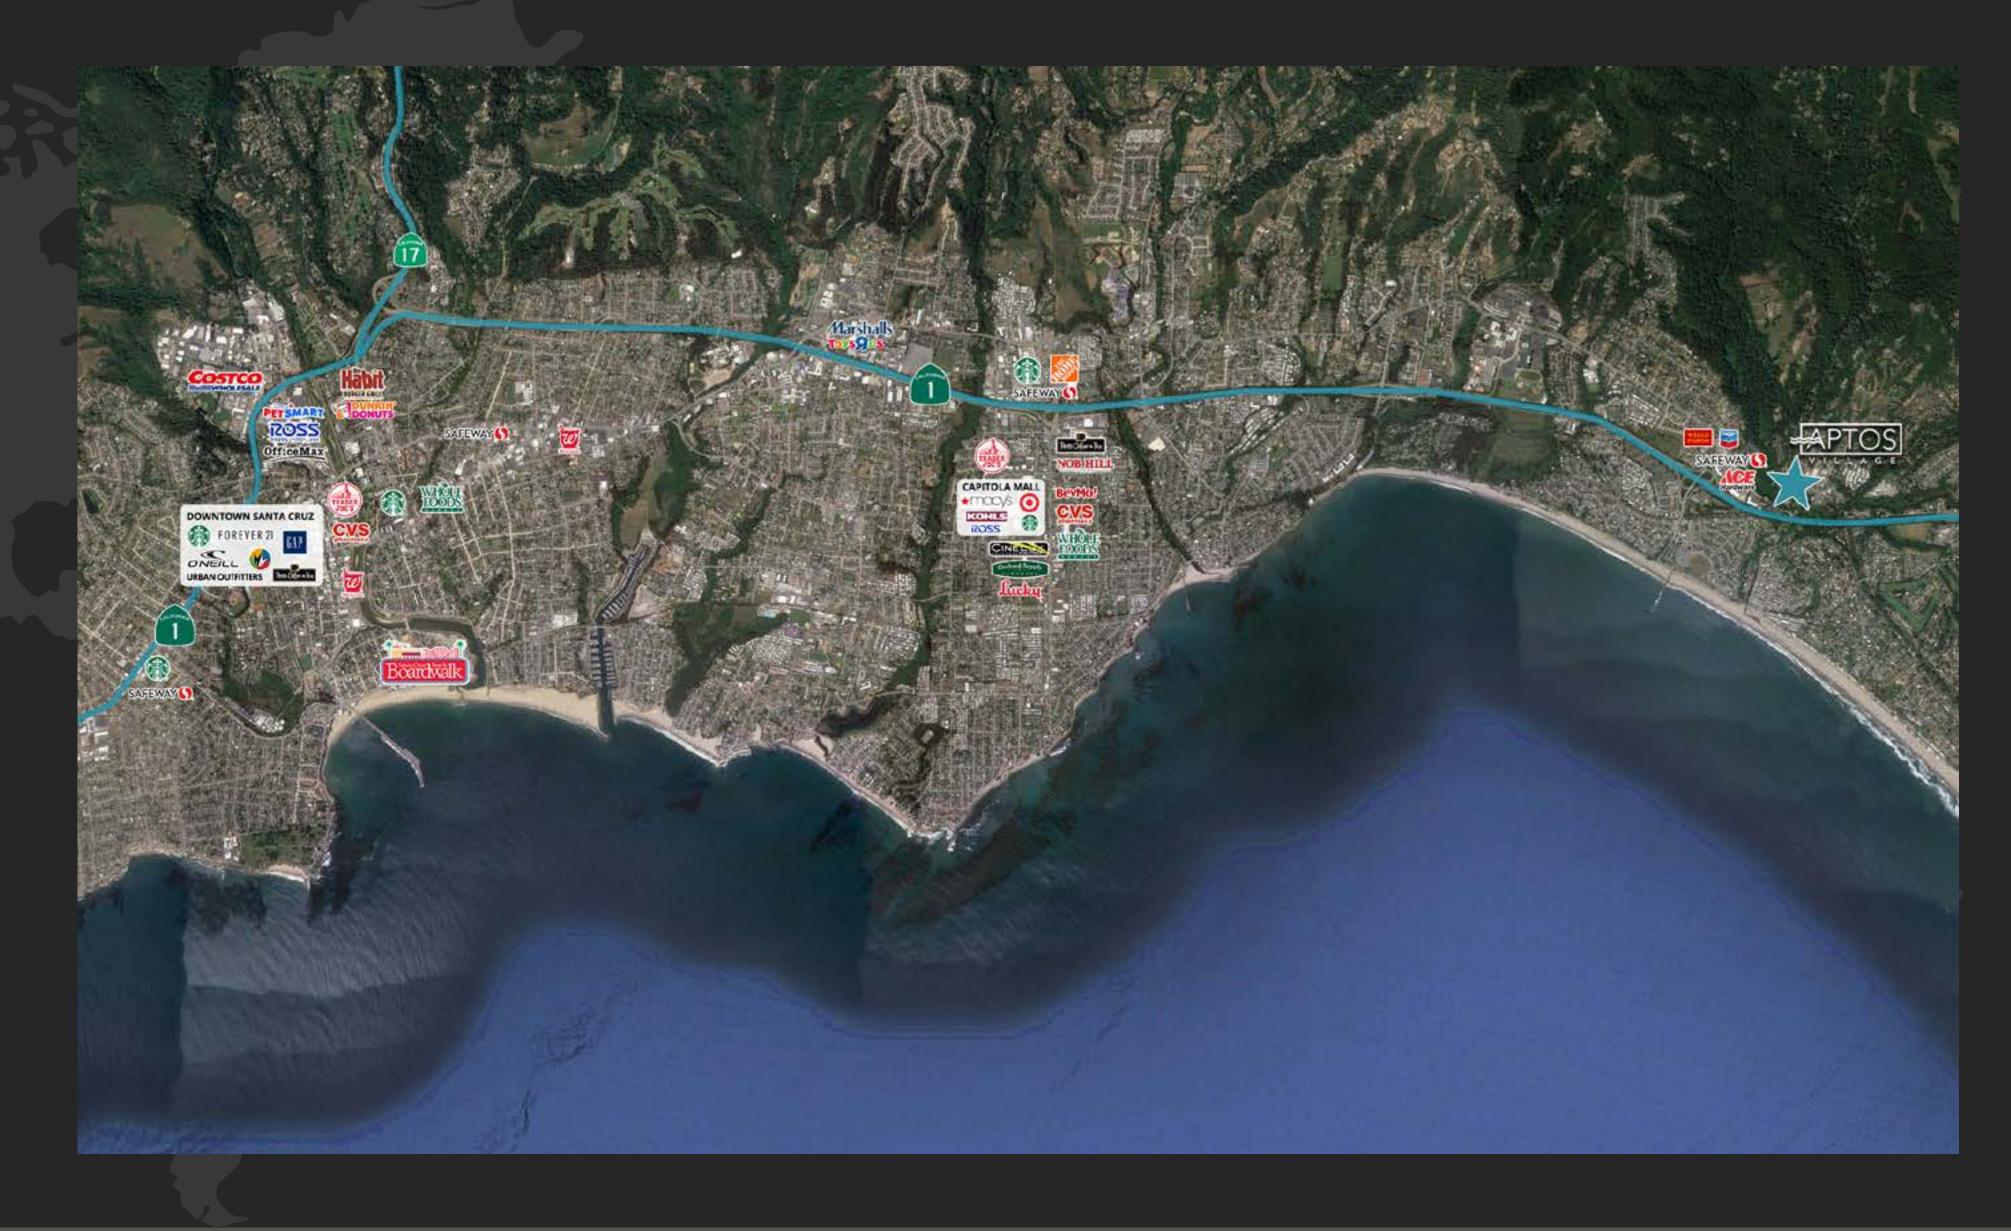

t for Investor or Owner/Operator
- 69 Residential Units
- Affluent and Educated Coastal Community
- Minutes to the Sandy Beaches of Aptos and Rio Del Mar
- Pedestrian Friendly Town Square High Walkability Score

## PHASE II AVAILABLE SPACE

**BUILDING 1** 1,784 SF

**BUILDING 2** Unit 2A - 2,039 SF Divisible

Unit 2B - 2,180 SF Divisible

Unit 2C - 2,039 SF Divisible

**BUILDING 8** Unit 8A - 2,976 SF Divisible

Unit 8B - 2,199 SF Divisible

Unit 8C - 2,182 SF Divisible



### SPACE AVAILABLE BUILDING 1





## SPACE AVAILABLE BUILDING 2

Unit 2A - 2,039 SF **Divisible** Unit 2B - 2,180 SF **Divisible** Unit 2C - 2,039 SF **Divisible** 



## SPACE AVAILABLE BUILDING 8

Unit 8A - 2,976 SF **Divisible** Unit 8B - 2,199 SF **Divisible** Unit 8C - 2,182 SF **Divisible** 



# TRADE AREA MAP



### RADIUS MAPS

#### 1, 3, 5 mile radius



#### 5, 10, 15 minute drive time radius



## GRAPHIC PROFILE

#### MILE INFORGRAPHICS

#### 1 MILE 5 MILES

























## GRAPHIC PROFILE

RADIUS INFORGRAPHICS

#### 5 MINUTES

# 9,132 46.8 124,481 Population Median Age 2019 Average

Household Income

(Esri)







#### 10 MINUTES









# 131,004 39.3 117,967 Population Median Age 2019 Average Household Income

15 MINUTES



(Esri)





www.aptosvillage.com