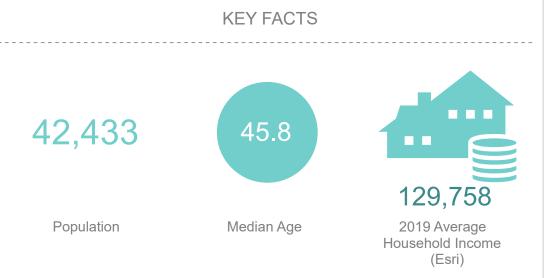

t 2C - 2,039 SF Divisible

**BUILDING 8** Unit 8A - 2,976 SF Divisible

Unit 8B - 2,199 SF Divisible

Unit 8C - 2,182 SF Divisible



### SPACE AVAILABLE BUILDING 1





## SPACE AVAILABLE BUILDING 2

Unit 2A - 2,039 SF **Divisible** Unit 2B - 2,180 SF **Divisible** Unit 2C - 2,039 SF **Divisible** 



## SPACE AVAILABLE BUILDING 8

Unit 8A - 2,976 SF **Divisible** Unit 8B - 2,199 SF **Divisible** Unit 8C - 2,182 SF **Divisible** 



# TRADE AREA MAP



### RADIUS MAPS

#### 1, 3, 5 mile radius



#### 5, 10, 15 minute drive time radius



## GRAPHIC PROFILE

#### MILE INFORGRAPHICS

#### 1 MILE 5 MILES

























## GRAPHIC PROFILE

RADIUS INFORGRAPHICS

#### 5 MINUTES

# 9,132 46.8 124,481 Population Median Age 2019 Average

Household Income

(Esri)







#### 10 MINUTES









# 131,004 39.3 117,967 Population Median Age 2019 Average Household Income

15 MINUTES



(Esri)





www.aptosvillage.com