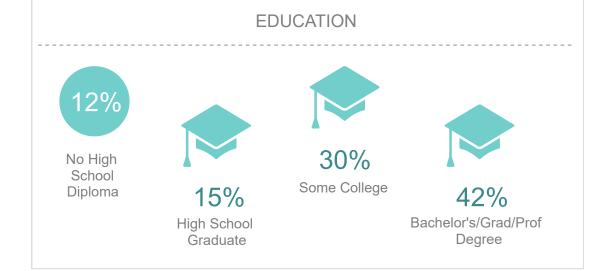

C - 2,182 SF Divisible



### SPACE AVAILABLE BUILDING 1





## SPACE AVAILABLE BUILDING 2

Unit 2A - 2,039 SF **Divisible** Unit 2B - 2,180 SF **Divisible** Unit 2C - 2,039 SF **Divisible** 



## SPACE AVAILABLE BUILDING 8

Unit 8A - 2,976 SF **Divisible** Unit 8B - 2,199 SF **Divisible** Unit 8C - 2,182 SF **Divisible** 



# TRADE AREA MAP



### RADIUS MAPS

#### 1, 3, 5 mile radius



#### 5, 10, 15 minute drive time radius



## GRAPHIC PROFILE

#### MILE INFORGRAPHICS

#### 1 MILE 5 MILES

























## GRAPHIC PROFILE

RADIUS INFORGRAPHICS

#### 5 MINUTES

# 9,132 46.8 124,481 Population Median Age 2019 Average

Household Income

(Esri)







#### 10 MINUTES









# 131,004 39.3 117,967 Population Median Age 2019 Average Household Income

15 MINUTES



(Esri)





www.aptosvillage.com