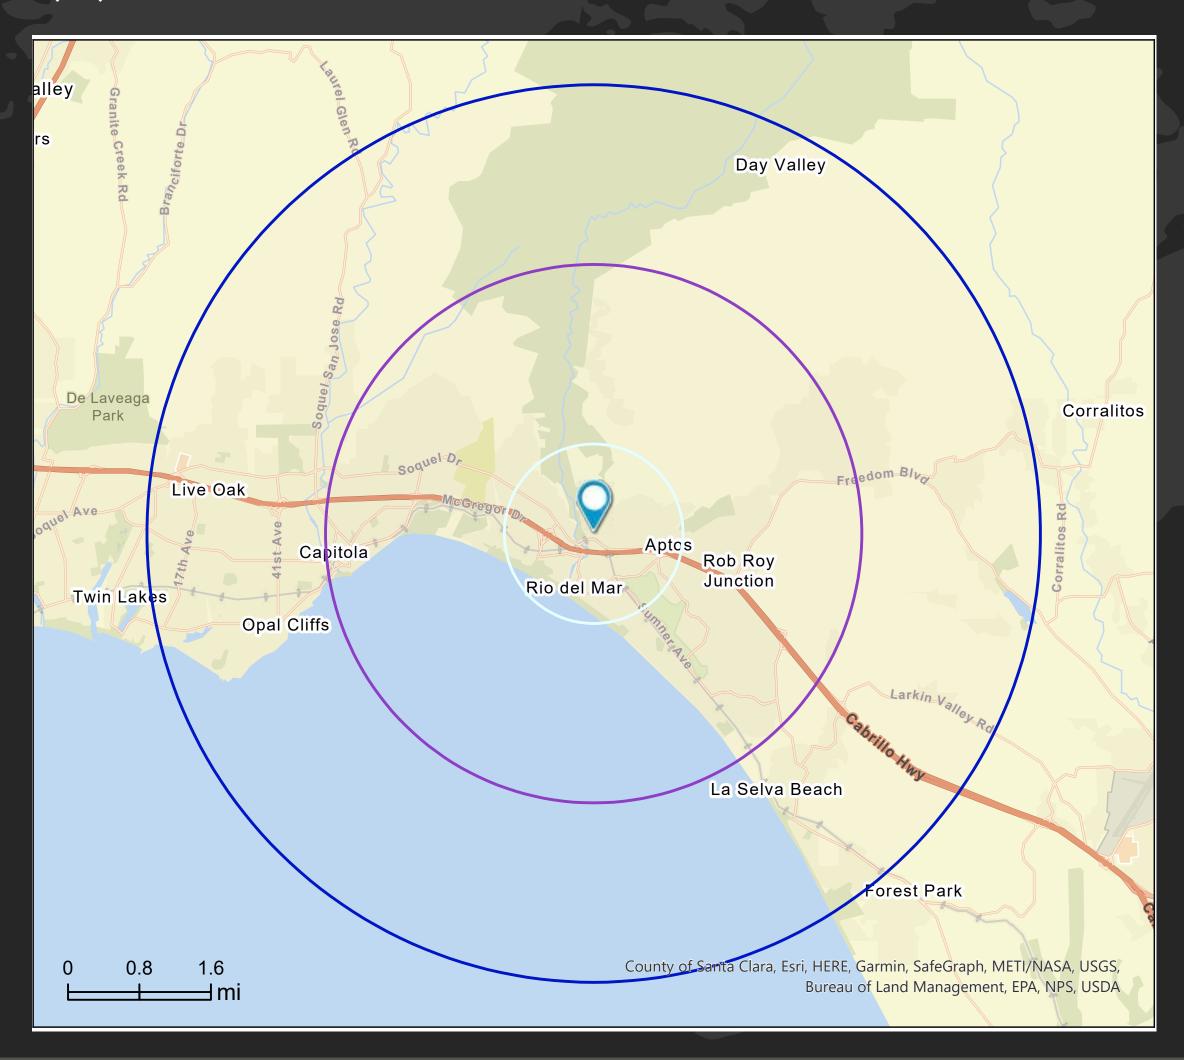

tial Units
- Affluent and Educated Coastal Community
- Minutes to the Sandy Beaches of Aptos and Rio Del Mar
- Pedestrian Friendly Town Square High Walkability Score

## PHASE II AVAILABLE SPACE

**BUILDING 1** 1,784 SF

**BUILDING 2** Unit 2A - 2,039 SF Divisible

Unit 2B - 2,180 SF Divisible

Unit 2C - 2,039 SF Divisible

**BUILDING 8** Unit 8A - 2,976 SF Divisible

Unit 8B - 2,199 SF Divisible

Unit 8C - 2,182 SF Divisible



### SPACE AVAILABLE BUILDING 1





## SPACE AVAILABLE BUILDING 2

Unit 2A - 2,039 SF **Divisible** Unit 2B - 2,180 SF **Divisible** Unit 2C - 2,039 SF **Divisible** 



## SPACE AVAILABLE BUILDING 8

Unit 8A - 2,976 SF **Divisible** Unit 8B - 2,199 SF **Divisible** Unit 8C - 2,182 SF **Divisible** 



# TRADE AREA MAP



### RADIUS MAPS

#### 1, 3, 5 mile radius



#### 5, 10, 15 minute drive time radius



## GRAPHIC PROFILE

#### MILE INFORGRAPHICS

#### 1 MILE 5 MILES

























## GRAPHIC PROFILE

RADIUS INFORGRAPHICS

#### 5 MINUTES

# 9,132 46.8 124,481 Population Median Age 2019 Average

Household Income

(Esri)







#### 10 MINUTES









# 131,004 39.3 117,967 Population Median Age 2019 Average Household Income

15 MINUTES



(Esri)





www.aptosvillage.com