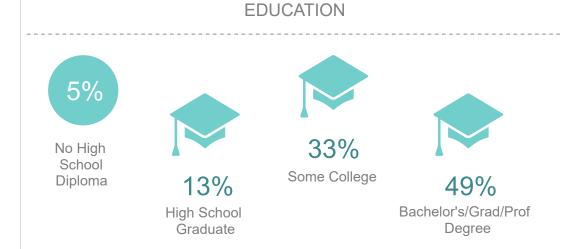

2,039 SF Divisible

**BUILDING 8** Unit 8A - 2,976 SF Divisible

Unit 8B - 2,199 SF Divisible

Unit 8C - 2,182 SF Divisible



### SPACE AVAILABLE BUILDING 1





## SPACE AVAILABLE BUILDING 2

Unit 2A - 2,039 SF **Divisible** Unit 2B - 2,180 SF **Divisible** Unit 2C - 2,039 SF **Divisible** 



## SPACE AVAILABLE BUILDING 8

Unit 8A - 2,976 SF **Divisible** Unit 8B - 2,199 SF **Divisible** Unit 8C - 2,182 SF **Divisible** 



# TRADE AREA MAP



### RADIUS MAPS

#### 1, 3, 5 mile radius



#### 5, 10, 15 minute drive time radius



## GRAPHIC PROFILE

#### MILE INFORGRAPHICS

#### 1 MILE 5 MILES

























## GRAPHIC PROFILE

RADIUS INFORGRAPHICS

#### 5 MINUTES

# 9,132 46.8 124,481 Population Median Age 2019 Average

Household Income

(Esri)







#### 10 MINUTES









# 131,004 39.3 117,967 Population Median Age 2019 Average Household Income

15 MINUTES



(Esri)





www.aptosvillage.com