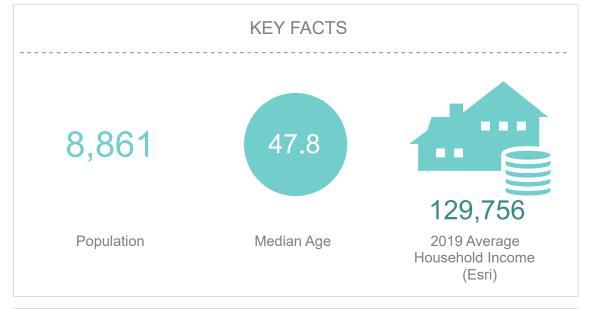

Pedestrian Friendly Town Square High Walkability Score

## PHASE II AVAILABLE SPACE

**BUILDING 1** 1,784 SF

**BUILDING 2** Unit 2A - 2,039 SF Divisible

Unit 2B - 2,180 SF Divisible

Unit 2C - 2,039 SF Divisible

**BUILDING 8** Unit 8A - 2,976 SF Divisible

Unit 8B - 2,199 SF Divisible

Unit 8C - 2,182 SF Divisible



### SPACE AVAILABLE BUILDING 1





## SPACE AVAILABLE BUILDING 2

Unit 2A - 2,039 SF **Divisible** Unit 2B - 2,180 SF **Divisible** Unit 2C - 2,039 SF **Divisible** 



## SPACE AVAILABLE BUILDING 8

Unit 8A - 2,976 SF **Divisible** Unit 8B - 2,199 SF **Divisible** Unit 8C - 2,182 SF **Divisible** 



# TRADE AREA MAP



### RADIUS MAPS

#### 1, 3, 5 mile radius



#### 5, 10, 15 minute drive time radius



## GRAPHIC PROFILE

#### MILE INFORGRAPHICS

#### 1 MILE 5 MILES

























## GRAPHIC PROFILE

RADIUS INFORGRAPHICS

#### 5 MINUTES

# 9,132 46.8 124,481 Population Median Age 2019 Average

Household Income

(Esri)







#### 10 MINUTES









# 131,004 39.3 117,967 Population Median Age 2019 Average Household Income

15 MINUTES



(Esri)





www.aptosvillage.com