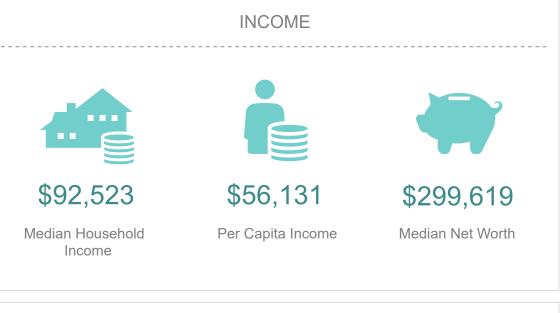

rian Friendly Town Square High Walkability Score

## PHASE II AVAILABLE SPACE

**BUILDING 1** 1,784 SF

**BUILDING 2** Unit 2A - 2,039 SF Divisible

Unit 2B - 2,180 SF Divisible

Unit 2C - 2,039 SF Divisible

**BUILDING 8** Unit 8A - 2,976 SF Divisible

Unit 8B - 2,199 SF Divisible

Unit 8C - 2,182 SF Divisible



### SPACE AVAILABLE BUILDING 1





## SPACE AVAILABLE BUILDING 2

Unit 2A - 2,039 SF **Divisible** Unit 2B - 2,180 SF **Divisible** Unit 2C - 2,039 SF **Divisible** 



## SPACE AVAILABLE BUILDING 8

Unit 8A - 2,976 SF **Divisible** Unit 8B - 2,199 SF **Divisible** Unit 8C - 2,182 SF **Divisible** 



# TRADE AREA MAP



### RADIUS MAPS

#### 1, 3, 5 mile radius



#### 5, 10, 15 minute drive time radius



## GRAPHIC PROFILE

#### MILE INFORGRAPHICS

#### 1 MILE 5 MILES

























## GRAPHIC PROFILE

RADIUS INFORGRAPHICS

#### 5 MINUTES

# 9,132 46.8 124,481 Population Median Age 2019 Average

Household Income

(Esri)







#### 10 MINUTES









# 131,004 39.3 117,967 Population Median Age 2019 Average Household Income

15 MINUTES



(Esri)





www.aptosvillage.com