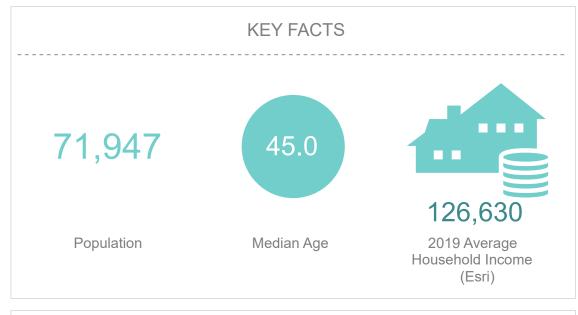

# 9,132 46.8 124,481 Population Median Age 2019 Average

Household Income

(Esri)