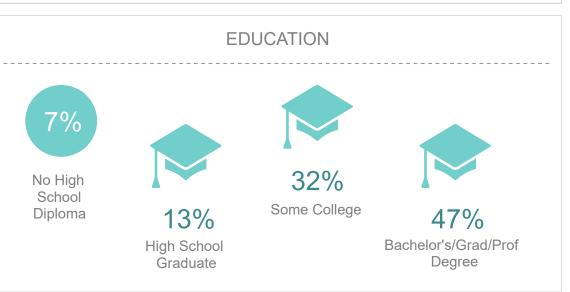

wn Square High Walkability Score

## PHASE II AVAILABLE SPACE

**BUILDING 1** 1,784 SF

**BUILDING 2** Unit 2A - 2,039 SF Divisible

Unit 2B - 2,180 SF Divisible

Unit 2C - 2,039 SF Divisible

**BUILDING 8** Unit 8A - 2,976 SF Divisible

Unit 8B - 2,199 SF Divisible

Unit 8C - 2,182 SF Divisible



### SPACE AVAILABLE BUILDING 1





## SPACE AVAILABLE BUILDING 2

Unit 2A - 2,039 SF **Divisible** Unit 2B - 2,180 SF **Divisible** Unit 2C - 2,039 SF **Divisible** 



## SPACE AVAILABLE BUILDING 8

Unit 8A - 2,976 SF **Divisible** Unit 8B - 2,199 SF **Divisible** Unit 8C - 2,182 SF **Divisible** 



# TRADE AREA MAP



### RADIUS MAPS

#### 1, 3, 5 mile radius



#### 5, 10, 15 minute drive time radius



## GRAPHIC PROFILE

#### MILE INFORGRAPHICS

#### 1 MILE 5 MILES

























## GRAPHIC PROFILE

RADIUS INFORGRAPHICS

#### 5 MINUTES

# 9,132 46.8 124,481 Population Median Age 2019 Average

Household Income

(Esri)







#### 10 MINUTES









# 131,004 39.3 117,967 Population Median Age 2019 Average Household Income

15 MINUTES



(Esri)





www.aptosvillage.com