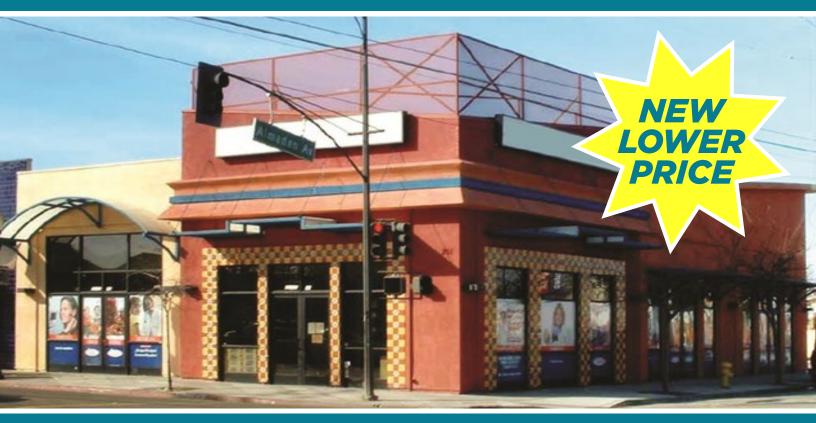

# FOR LEASE HIGH VISIBILITY RETAIL SPACE

201 WILLOW STREET, SAN JOSE, CALIFORNIA

#### **FEATURES**

- 1,578 SF Retail Unit \$2.95/SF, NNN
- 480 SF Office \$750/Month, Full Service
- Attractive Newer Building
- Replenished LED Lighting
- Active Neighborhood Business District
- Parking Ratio: 3.5/1,000