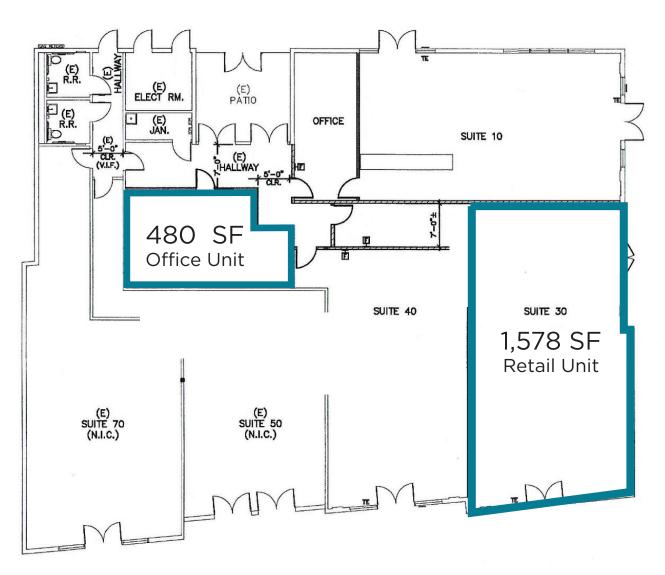

## SITE PLAN 201 Willow Street San Jose, California

Doug Ferrari

408.879.4002 dferrari@primecommercialinc.com CA BRE 01032363 **Dixie Divine** 

408.879.4001 ddivine@primecommercialinc.com CA BRE 00926251 & 01481181

#### **FEATURES**

- 1,578 SF Retail Unit \$2.95/SF, NNN
- 480 SF Office \$750/Month, Full Service
- Attractive Newer Building
- Replenished LED Lighting
- Active Neighborhood Business District
- Parking Ratio: 3.5/1,000