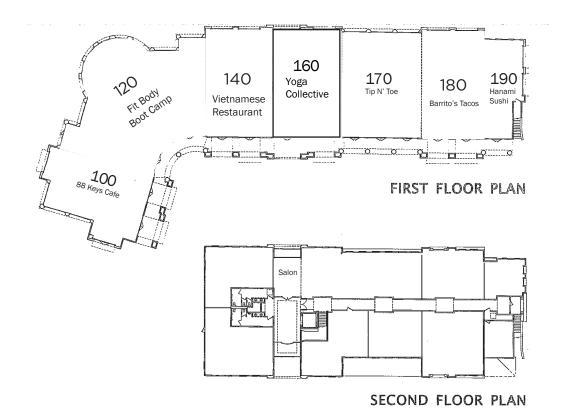

### **Space Availabe**

#### 2nd Floor Office

Suite 210 - 1,280 SQ. FT. Suite 200 - 1,487 SQ. FT. \$2.00 / SF MG

### Site Plan

**Exclusive Agent** 