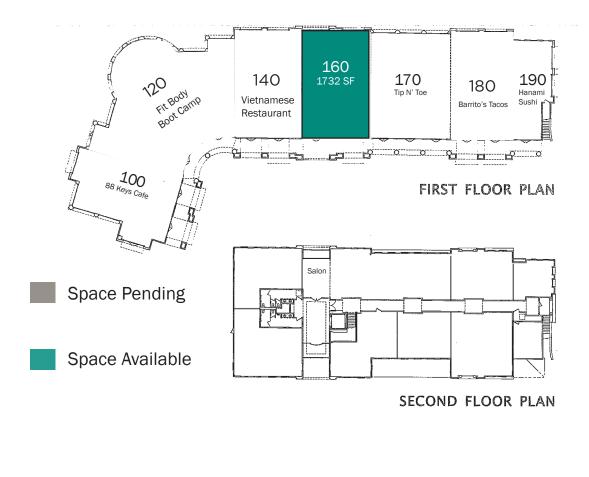

## **Space Available**

**1st Floor Retail** Suite 160 - 1,732 SQ. FT.

**2nd Floor Office** Suite 210 - 1,280 SQ. FT. \$2.00 / SF MG