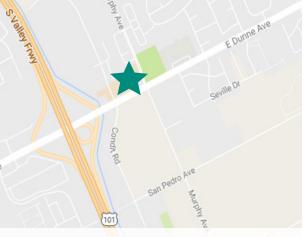

#### **Features**

- Professional Office Space
- Great Tenant Mix: Financial Services, Real Estate, Medical/Dental Potential, Restaurants, Street-Level Retail
- Conveniently Located Less Than 1/4 Mile Away From US Hwy 101 at East Dunne
- Abundant Parking
- Elevator Served
- Next Door to 150 New Townhomes

### **Traffic Counts**

E Dunne Avenue 14,319 ADT Hwy 101 127,000 ADT

**Exclusive Agent** 