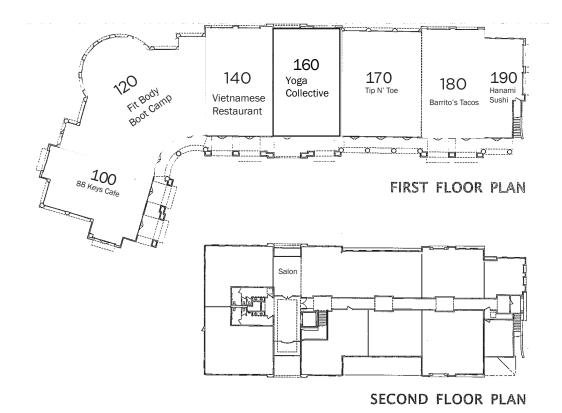

### **Space Availabe**

#### 2nd Floor Office

Suite 230 - 1,500 SQ.

FT.\$2.50 / SF

### Site Plan

**Exclusive Agent** 