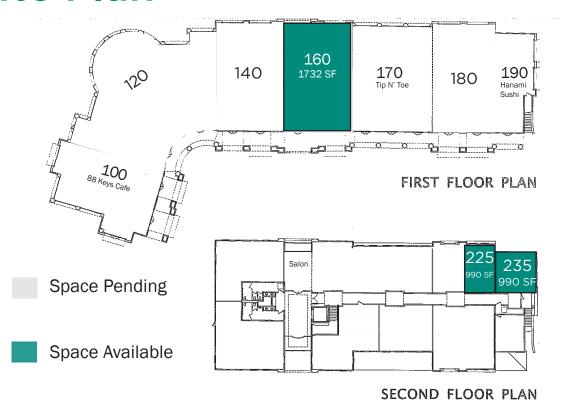

## Space Available

#### 1st Floor Retail

Suite 160 - 1732 SQ. FT.

#### 2nd Floor Office

Suite 235 - 990 SQ. FT. Suite 225 - 990 SO. FT.

## Site Plan

**Exclusive Agent** 

**Denise Lupretta** 

408.879.4000 ext. 214 dlupretta@primecommercialinc.com CA LICENSE NO. 01735925

1543 LAFAYETTE STREET · SUITE C · SANTA CLARA · CA · 95050 | OFFICE 408.879.4000 | FAX 408.879.4004 | WWW.PRIMECOMMERCIALINC.COM