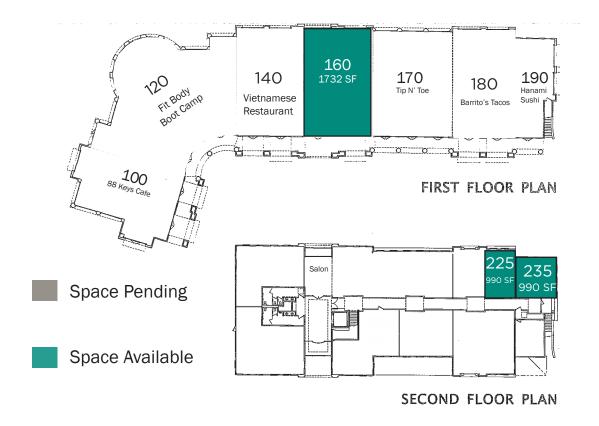

## **Space Available**

#### 1st Floor Retail

Suite 160 - 1,732 SQ. FT.

#### 2nd Floor Office

Suite 235 - 990 SQ. FT. Suite 225 - 990 SQ. FT.

# Site Plan

**Exclusive Agent** 