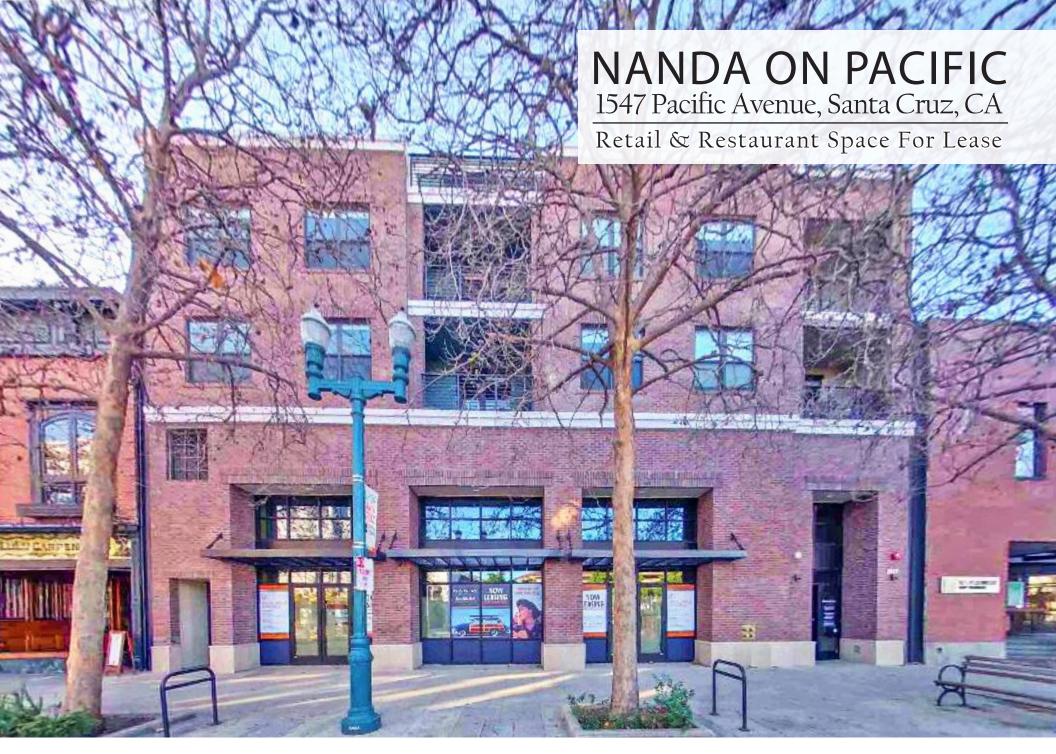

## NANDA ON PACIFIC

1547 Pacific Avenue, Santa Cruz

## **FEATURES**

- New Mixed Use Building with 79 Residential Units
- 4,457 SF Ground Floor Retail Unit (Divisible) Fronting Pacific Avenue
- Great Opportunity for Food Uses!
- Heavy Walk By Traffic Along The Pacific Garden Mall
- Abundant Public Parking (Near Locust Street Garage)
- Call Agent For Pricing