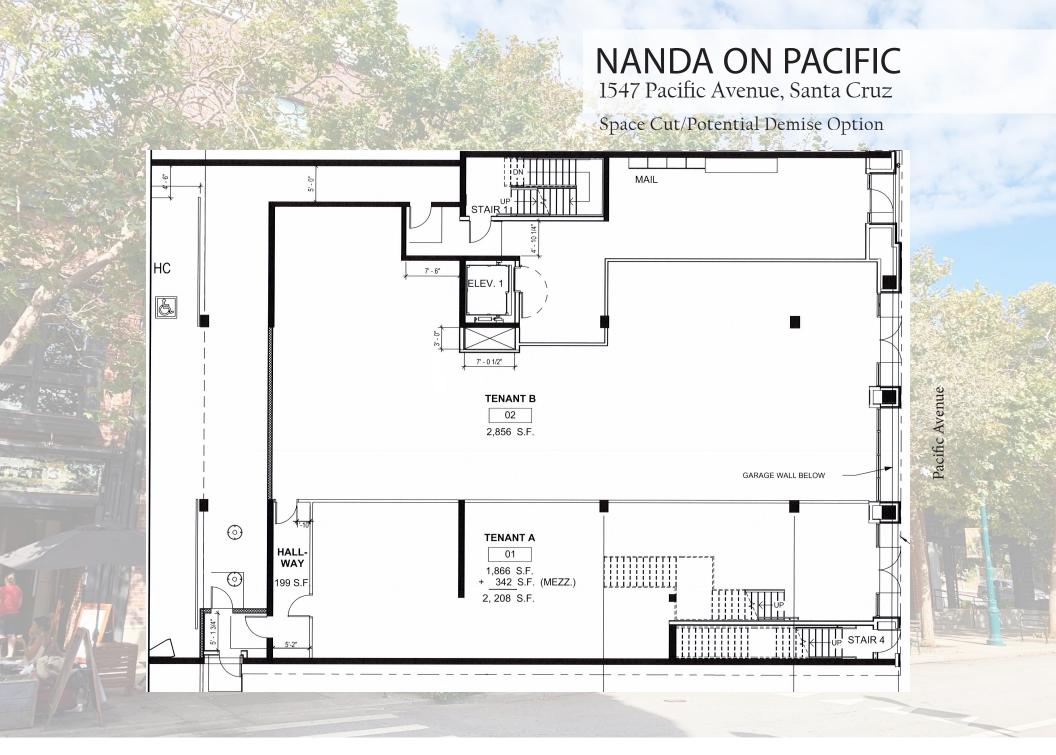

## NANDA ON PACIFIC

1547 Pacific Avenue, Santa Cruz

## **FEATURES**

- New Mixed Use Building with 79 Residential Units
- 4,457 SF Ground Floor Retail Unit (Divisible) Fronting Pacific Avenue
- Great Opportunity for Food Uses!
- Heavy Walk By Traffic Along The Pacific Garden Mall
- Abundant Public Parking (Near Locust Street Garage)
- Call Agent For Pricing