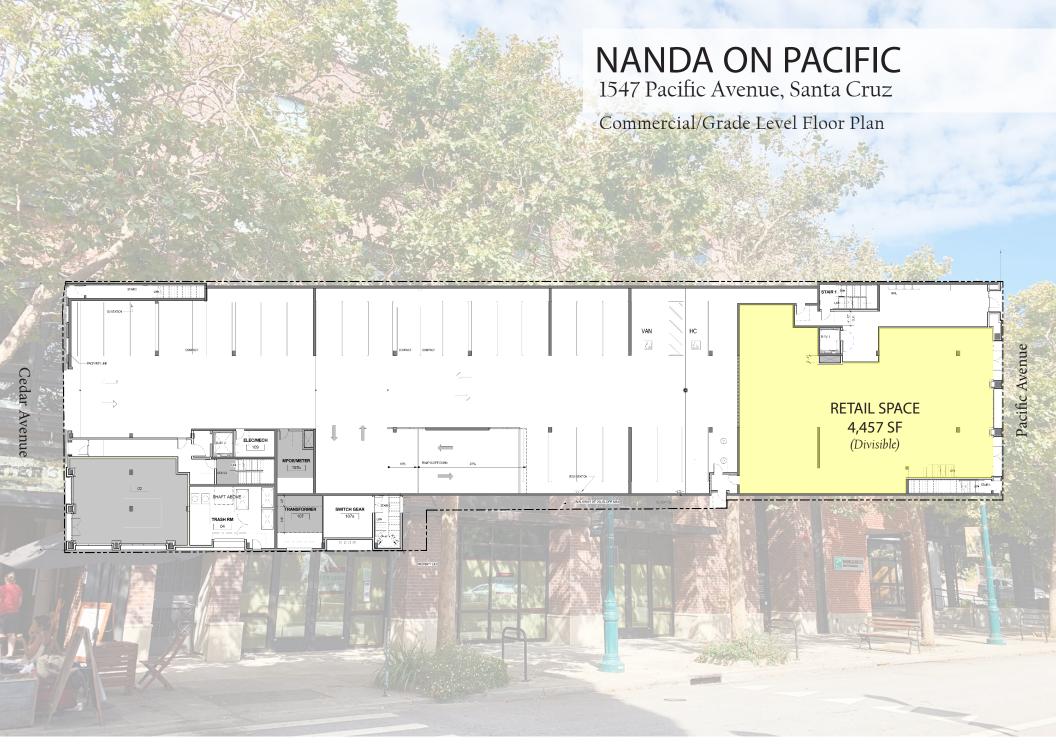

## NANDA ON PACIFIC

1547 Pacific Avenue, Santa Cruz

## **FEATURES**

- New Mixed Use Building with 79 Residential Units
- 4,457 SF Ground Floor Retail Unit (Divisible) Fronting Pacific Avenue
- Great Opportunity for Food Uses!
- Heavy Walk By Traffic Along The Pacific Garden Mall
- Abundant Public Parking (Near Locust Street Garage)
- Call Agent For Pricing