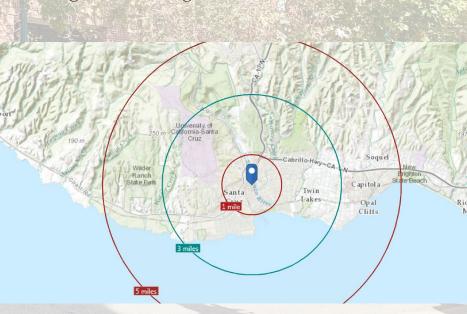

## **DEMOGRAPHICS**

|                | 1 Mile   | 3 Miles   | 5 Miles   |
|----------------|----------|-----------|-----------|
| Population     | 25,785   | 87,862    | 124,050   |
| Avg. HH Income | \$77,140 | \$99,9141 | \$102,520 |
| Median Age     | 33       | 33        | 36        |