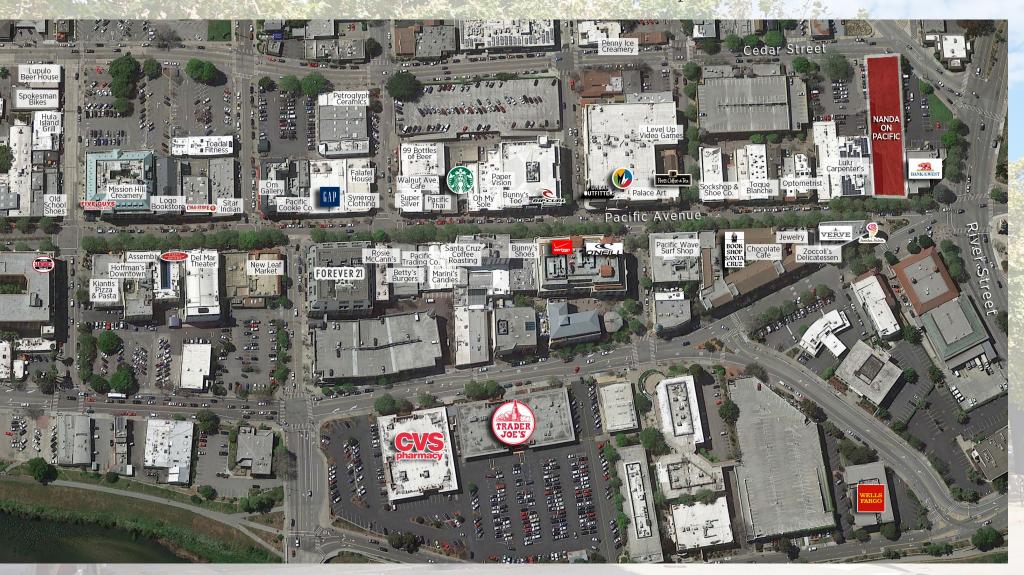

## NANDA ON PACIFIC

1547 Pacific Avenue, Santa Cruz

Aerial Map

Prime Commercial, Inc. has obtained the information contained herein from sources we deem reliable. However, we have not verified its accuracy and make no guarantee, warranty or representation about it. It is subject to errors, modification, omission, change of price and/or terms, prior lease sale or financing, or withdraw without notice. It may include projections, opinions, or assumptions or estimated for example only, and they may represent current or future performance of the property. You and your tax and legal advisors should conduct your own of the property and transaction. The information provided in this brochure are estimates only, not representations, and are not intended to be relied upon for any purpose. All demographic information contained in this brochure is obtained from CoStar.