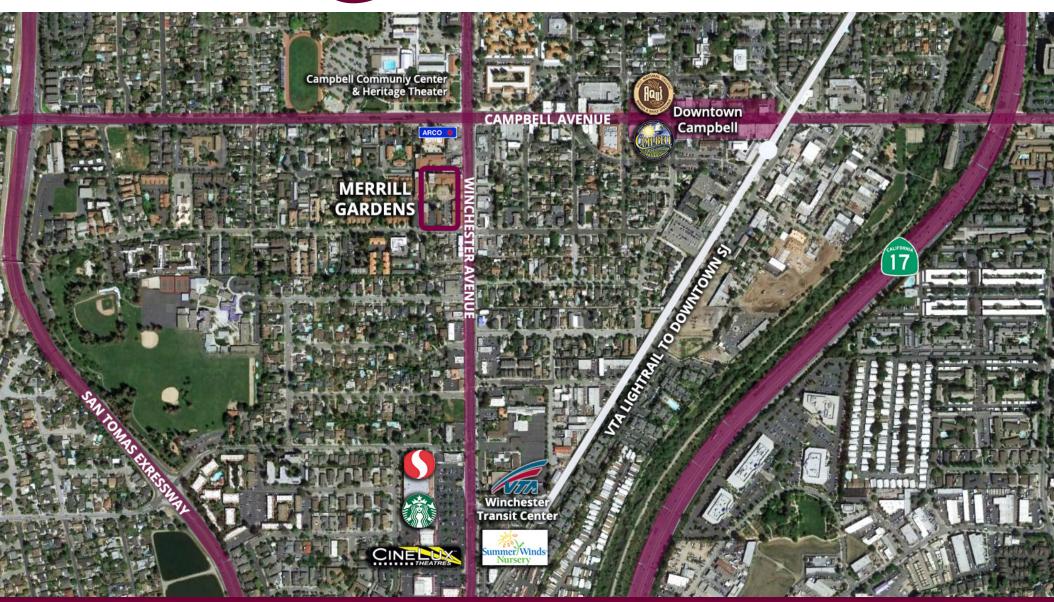

### **FEATURES**

- Located Along Campbell's Main Retail Corridor
- Excellent Visibility at Signalized Intersection
- Parking Ratio of 4.85 Per 1000 Square Feet
- Strong Demographics and High Traffic Count
- Within Close Proximity to Downtown Campbell & Campbell VTA Light Rail Stations

#### **DEMOGRAPHICS**

|                                     | 1 Mile | 3 Mile  | 5 Mile     |
|-------------------------------------|--------|---------|------------|
| Avg HH Income                       | 93,432 | 114,250 | 126,761    |
| Population                          | 26,180 | 224,283 | 543,783    |
| Traffic Count for Winchester Avenue |        |         | 24.548 ADT |