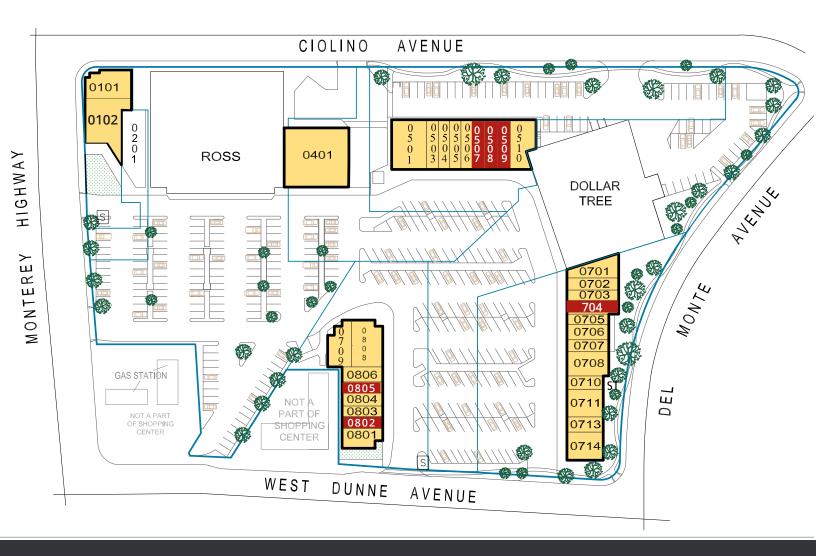

#### **AVAILABLE UNITS**

Unit 509: 1,024 sf Unit 508: 1,024 sf Unit 507: 960 sf Unit 704: 945 sf Unit 802: 750 sf Unit 805: 750 sf

# MORGAN HILL PLAZA

| 0101 | reduy bear wasii & Dry  | 0/01 | Wisdom Dentai            |
|------|-------------------------|------|--------------------------|
| 0102 | Herbalife               | 0702 | Water Outlet             |
| 0201 | Morgan Hill Liquor      | 0703 | Fabulous Nails           |
| 0501 | Pho Morgan Hill         |      |                          |
| 0503 | Palmina's               | 0705 | Discount Cigarettes      |
| 0504 | Golden China Restaurant | 0706 | Tax & Insurance Services |
| 0505 | Perfect Hair            | 0707 | Lashes                   |
| 0506 | Express Printing        | 0708 | Quilts & Things          |
|      |                         | 0710 | Morgan Hill Optometry    |
|      |                         | 0711 | Stretchlabs              |

0801 Mexican Juice & Smoothies
0802 VACANT - 750 SF
0803 Suzanne's Hair Salon
0804 Blinds 4 Design
0805 VACANT - 750 SF
0806 Shades Barber Shop
0807 Tacos El Jalicience
0808 Tacos El Jalicience
0809 Canine Concepts

DIXIE DIVINE 408.879.4001 ddivine@primecommercialinc.com CA BRE 00926251 & 01481181

0510 King's Martial Arts

DENISE LUPRETTA 408.879.4004 dlupretta@primecommercialinc.com CA BRE 00926251 & 01481181

0713 Check Cashing

0714 Moon's Kitchen