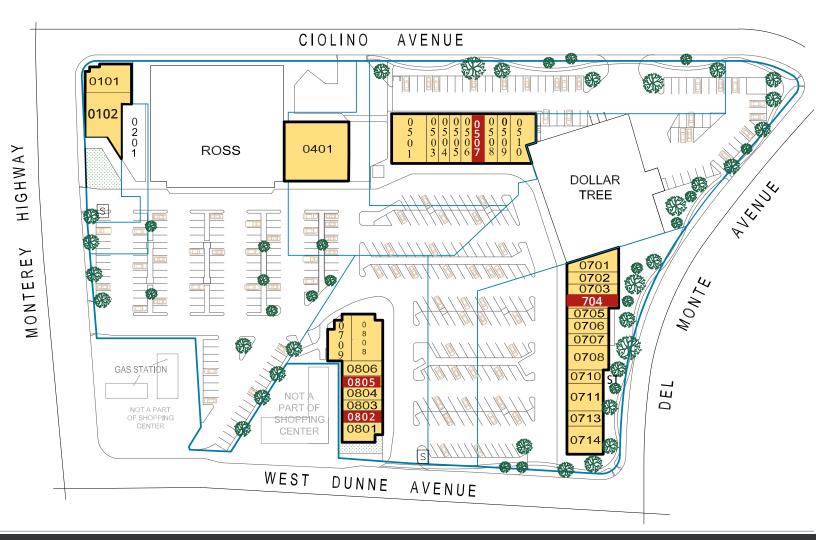

#### **AVAILABLE UNITS**

Unit 507: 960 sf Unit 704: 945 sf Unit 802: 750 sf Unit 805: 750 sf

#### 0101 Teddy Bear Wash & Dry

- 0102 Herbalife
- 0201 Morgan Hill Liquor
- 0501 Pho Morgan Hill
- 0503 Palmina's
- 0504 Golden China Restaurant
- 0505 Perfect Hair
- 0506 Express Printing
- 0507 VACANT 960 SF
- 0508 LR Fitness
- 0510 King's Martial Arts

- 0701 Wisdom Dental 0702 Water Outlet
- 0703 Fabulous Nails
- 0704 VACANT 945 SI
- 0705 Discount Cigarettes
- 0706 Tax & Insurance Services
- 0707 Lashes
- 0708 Quilts & Things
- 0710 Morgan Hill Optometry
- 0711 Stretchlabs
- 0713 Check Cashing
- 0714 Moon's Kitchen

0801 Mexican Juice & Smoothies
0802 VACANT - 750 SF
0803 Suzanne's Hair Salon
0804 Blinds 4 Design
0805 VACANT - 750 SF
0806 Shades Barber Shop
0807 Tacos El Jalicience
0808 Tacos El Jalicience
0809 Canine Concepts