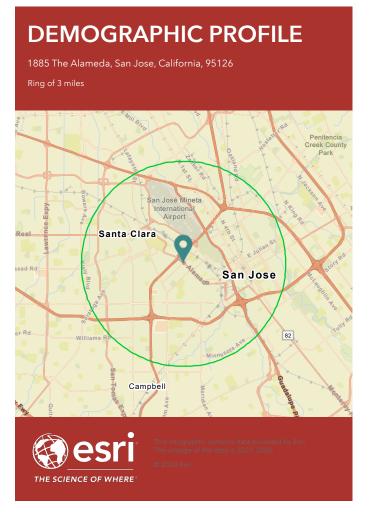

### **Demographics**

1 Mile 3 Miles 5 Miles **Population** 21,351 190,539 610,199