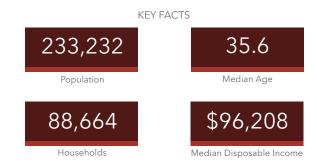

### **Demographics**

1 Mile 3 Miles 5 Miles **Population** 21,351 190,539 610,199