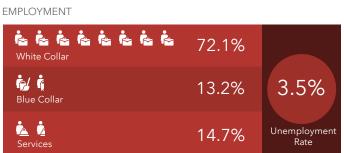

#### **EDUCATION** 10% 16% 20% No High School High School Some College Bachelor's/Grad Diploma Graduate /Prof Degree

**INCOME** 