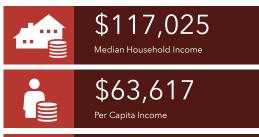

### **Demographics**

1 Mile 3 Miles 5 Miles **Population** 21,351 190,539 610,199