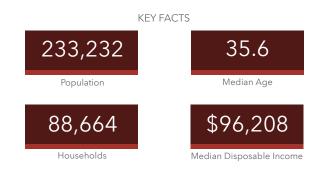

### **Demographics**

**Population** 

1 Mile 3 Miles 5 Miles 21,351 190,539 610,199