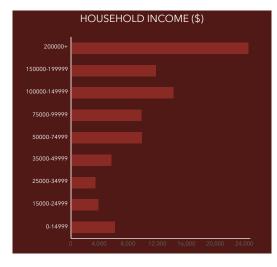

### **Demographics**

**Population** 

1 Mile 3 Miles 5 Miles 21,351 190,539 610,199