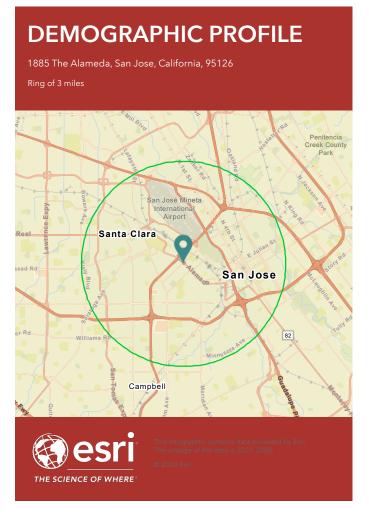

obtained from esri.

## The Rose Building 1885 The Alameda, San Jose

### **Property Feautures**

- Professional office building with courtyard
- Full service lease (internet & phone not included)
- Easy Access to HWY 880, Valley Fair Mall and walking distance to local dining
- Convenient access to HWY 880
- Reasonable rates
- Free on-site parking

### Office Spaces Available

Mixed use of open & private offices

| Suite 200   | 1,048 SF | Second Floor |
|-------------|----------|--------------|
| Suite 209 B | 150 SF   | Second Floor |
| Suite 211   | 849 SF   | Second Floor |
| Suite 212   | 528 SF   | Second Floor |
| Suite 214   | 292 SF   | Second Floor |

### **Demographics**

1 Mile 3 Miles 5 Miles Population 21,351 190,539 610,199



# The Rose Building 1885 The Alameda, San Jose



#### **EDUCATION** 10% 16% 20% No High School High School Some College Bachelor's/Grad Diploma Graduate /Prof Degree







**INCOME**