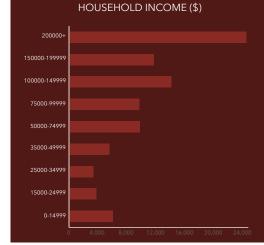

#### **EDUCATION** 10% 16% 20% No High School High School Some College Bachelor's/Grad Diploma Graduate /Prof Degree

**INCOME** 