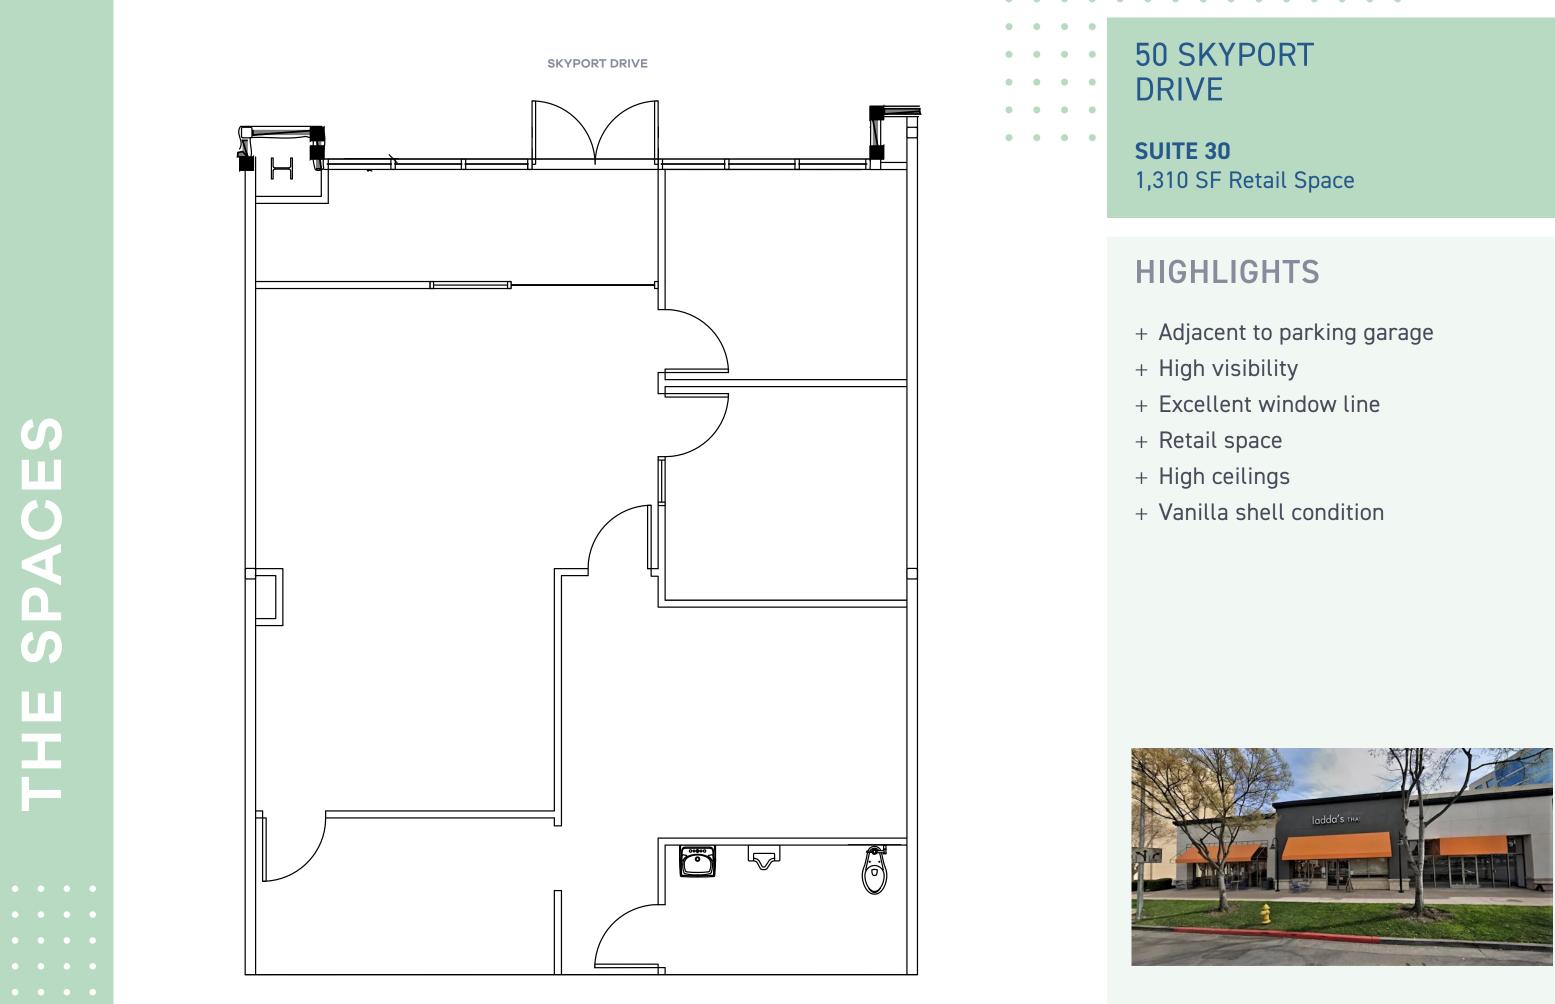

### 50 SKYPORT DRIVE

**SUITE 20** 2,495 SF Restaurant

## HIGHLIGHTS

+ Available 4/1/25
+ Adjacent to parking garage
+ High visibility
+ Excellent window line
+ 2nd Generation restaurant
+ Includes refrigeration (walk-in fridge & freezer), grease trap, type one hood
+ Opportunity for outdoor patio