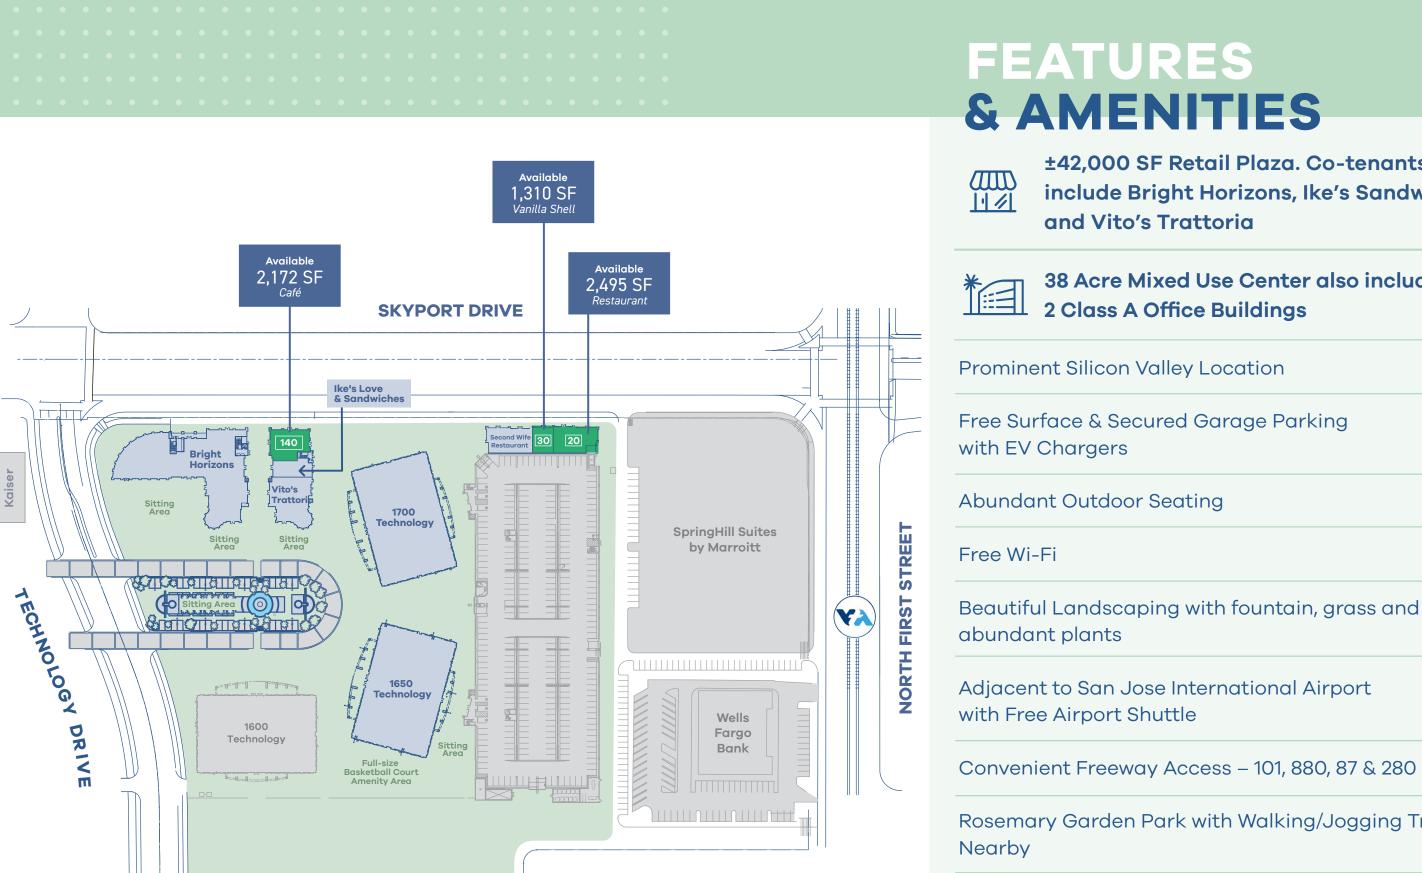

### Immediate Area Includes:

- + 4M+ SF of Class A Office
- + 315 multi-family units
- + 20+ Restaurants
- + 5 Hotels
- + San Jose Mineta International Airport
- + Kaiser Permanente Hospital

Median HH Income: \$144,718

Median Age: 33 years-old

**Total Area Population:** 185,767 Residents within a 3-mile radius

Source: Esri forecasts for 2024

**On-Site Security & Property Management** 

100% Carbon Neutral Operations

±42,000 SF Retail Plaza. Co-tenants include Bright Horizons, Ike's Sandwiches,

38 Acre Mixed Use Center also includes

Rosemary Garden Park with Walking/Jogging Trails

THE SPACES

THE SPACES