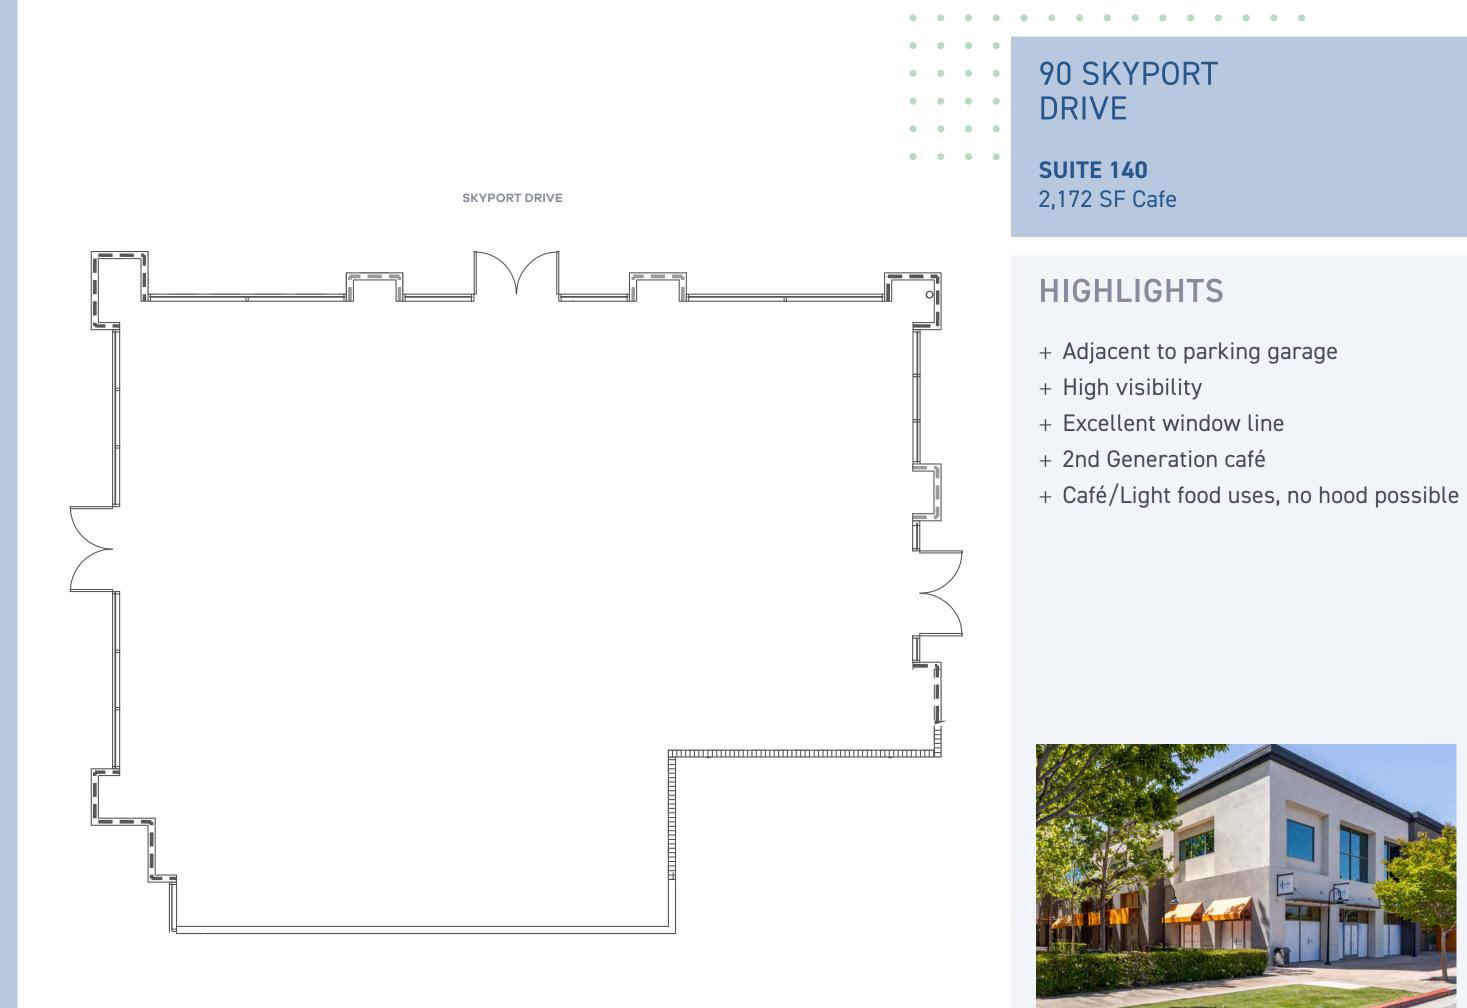

## HIGHLIGHTS

+ Available 4/1/25
+ Adjacent to parking garage
+ High visibility
+ Excellent window line
+ 2nd Generation restaurant
+ Includes refrigeration (walk-in fridge & freezer), grease trap, type one hood
+ Opportunity for outdoor patio