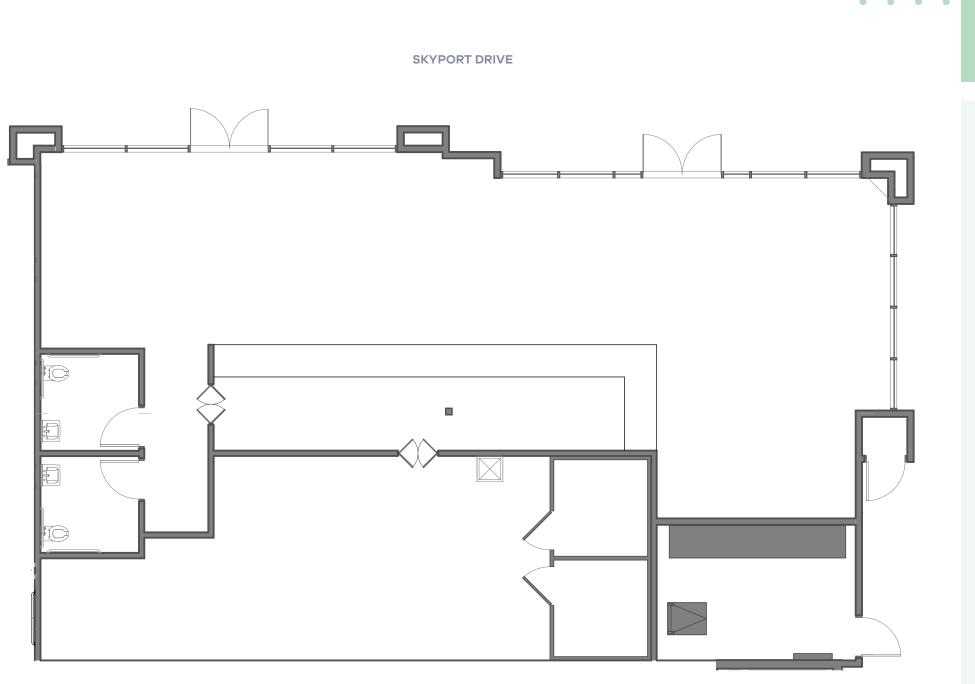

### 50 SKYPORT DRIVE

**SUITE 20** 2,495 SF Restaurant

## HIGHLIGHTS

+ Available 4/1/25
+ Adjacent to parking garage
+ High visibility
+ Excellent window line
+ 2nd Generation restaurant
+ Includes refrigeration (walk-in fridge & freezer), grease trap, type one hood
+ Opportunity for outdoor patio