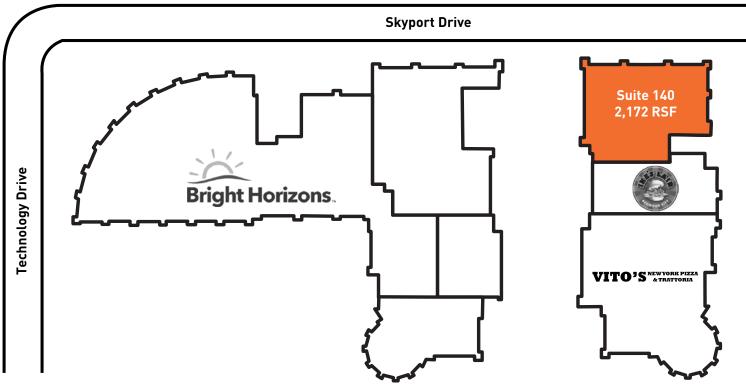

## HIGHLIGHTS

- + Adjacent to parking garage
- + High visibility / excellent window line
- + Vanilla shell condition

## HIGHLIGHTS

- + Adjacent to parking garage
- + High visibility / excellent window line