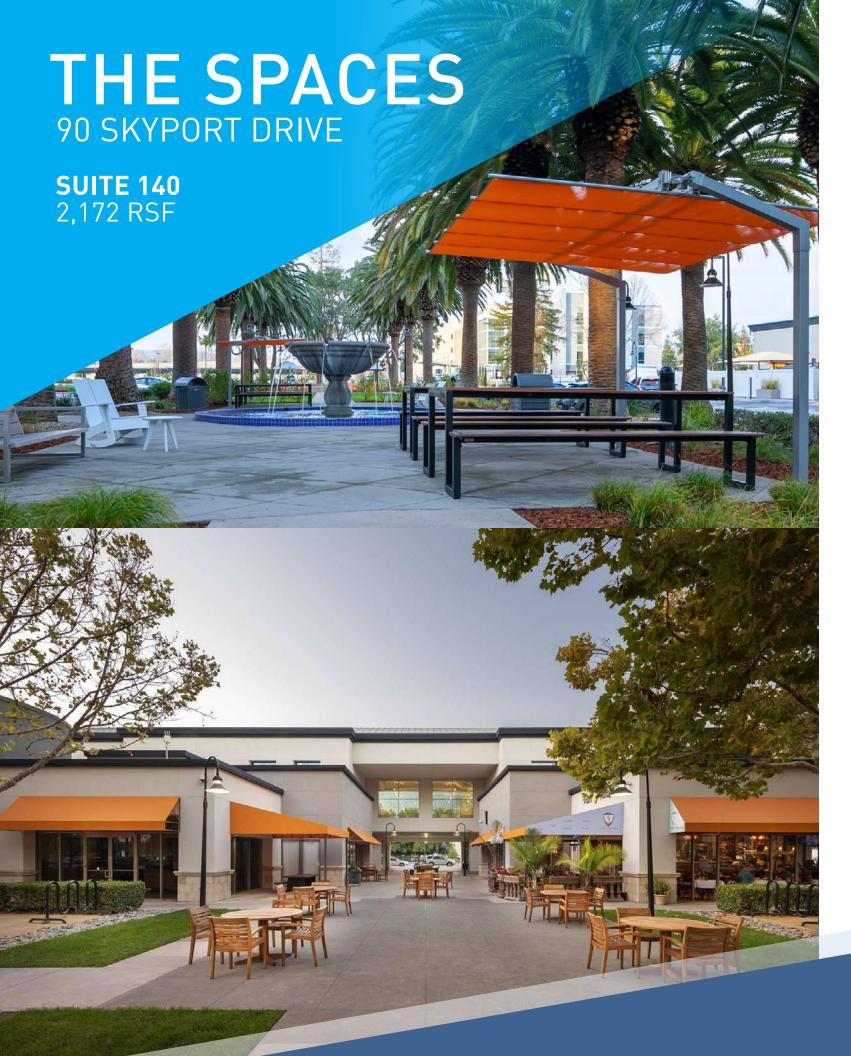

## HIGHLIGHTS

- + Adjacent to parking garage
- + High visibility / excellent window line

## SUITE 30

- + Retail space
- + High ceilings
- + Vanilla shell condition

377,000sf
RENTABLE CLASS A OFFICES

1,380 PARKING SPACES

42,000sF
RENTABLE RETAIL SPACE

38ACRE
MIXED-USE PROPERTY

350,000sF

DEVELOPMENT