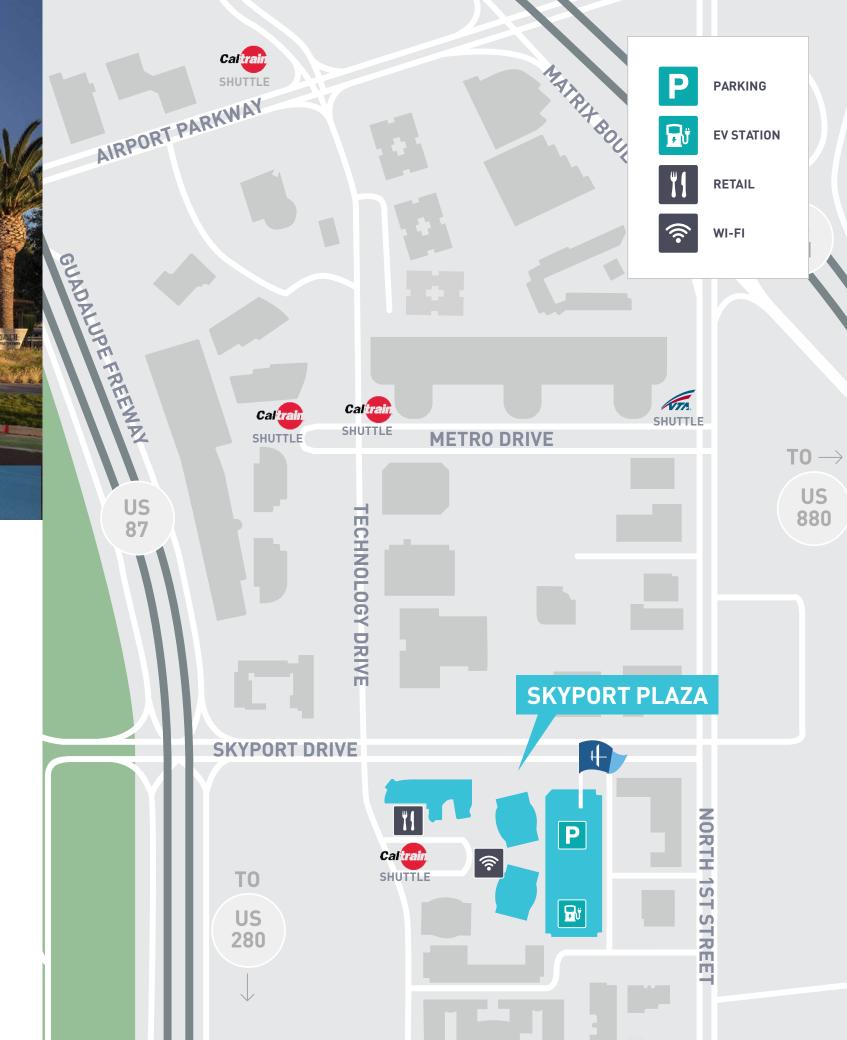

±42,000 SF RETAIL PLAZA

38 ACRE
MIXED USE

±377,000 SF CLASS A OFFICE

- + Prominent Silicon Valley Location
- + Walking Distance to 24 Restaurants, 5 Hotels,
  Retail Services & Public Transportation
- + Adjacent to San Jose International Airport with Free Airport Shuttle
- + Convenient Freeway Access 101, 880, 87 & 280
- + Bicycle Parking
- + Jogging/Biking Trails Nearby
- + Wi-Fi throughout Ground-Floor Common Area
- + On-Site Security & Property Management
- + Free Surface & Secured Garage Parking