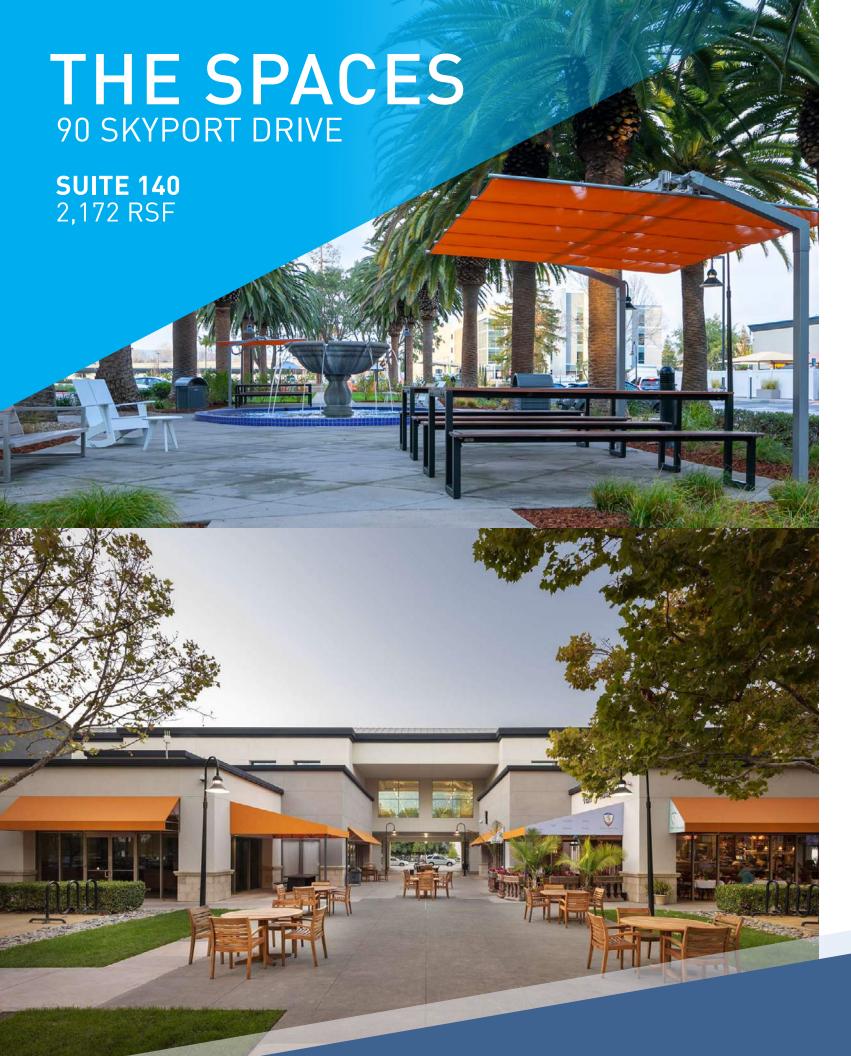

## HIGHLIGHTS

- + Adjacent to parking garage
- + High visibility / excellent window line