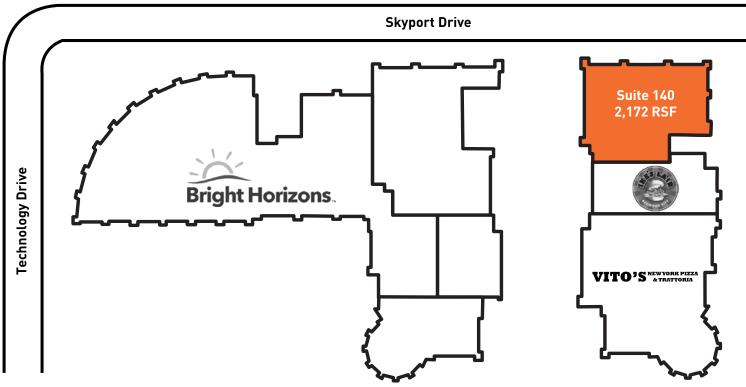

# HIGHLIGHTS

- + Adjacent to parking garage
- + High visibility / excellent window line
- + Vanilla shell condition

## HIGHLIGHTS

- + Adjacent to parking garage
- + High visibility / excellent window line