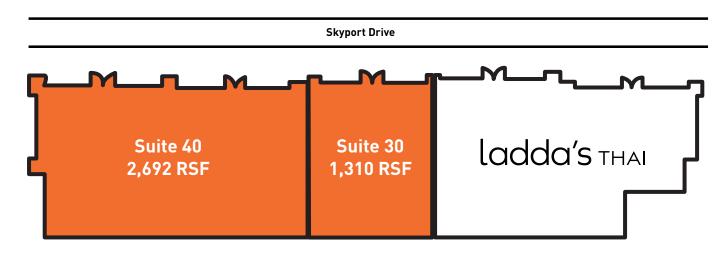

#### SUITE 40

- + Second generation restaurant
- + Includes refrigeration, grease trap and type one hood

#### SUITE 30

- + Retail space
- + High ceilings
- + Vanilla shell condition

377,000sf
RENTABLE CLASS A OFFICES

1,380 PARKING SPACES

42,000sF
RENTABLE RETAIL SPACE

38ACRE
MIXED-USE PROPERTY

350,000sF

DEVELOPMENT