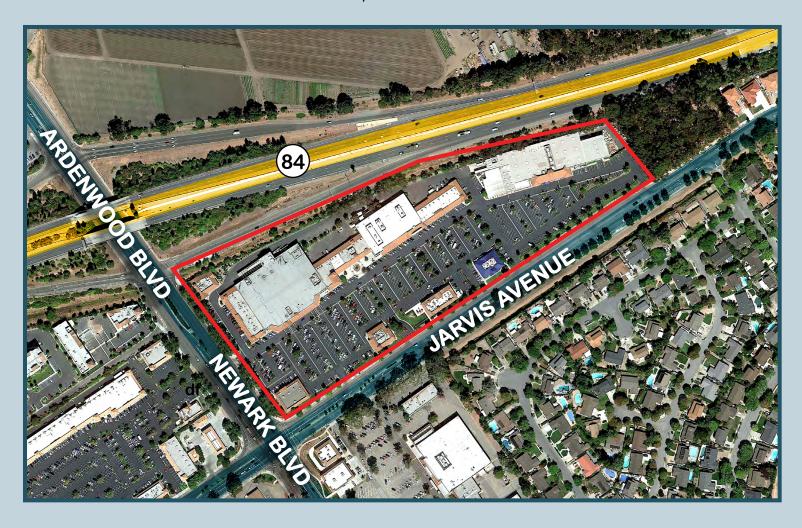

# NEWARK Marketplace

Newark Marketplace is a 167,789 square foot neighborhood shopping center conveniently located along Highway 84 (Decoto Road) on the Northeast Corner of Newark Boulevard and Jarvis Avenue in Newark, California.

## NEWARK Marketplace

NEC of Newark Blvd. and Jarvis Ave. Newark, California 94560

RETAIL/SERVICE