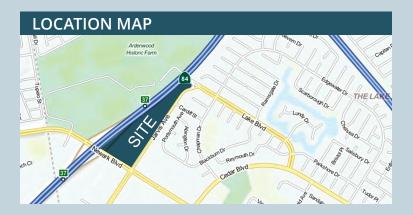

# NEWARK Marketplace

Newark Marketplace is a 167,789 square foot neighborhood shopping center conveniently located along Highway 84 (Decoto Road) on the Northeast Corner of Newark Boulevard and Jarvis Avenue in Newark, California.

## NEWARK Marketplace

NEC of Newark Blvd. and Jarvis Ave. Newark, California 94560

RETAIL/SERVICE

## NEWARK MARKETPLACE

NEC of Newark Blvd. and Jarvis Ave. Newark, California 94560