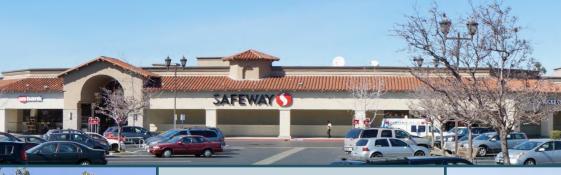

# NEWARK Marketplace

Newark Marketplace is a 167,789 square foot neighborhood shopping center conveniently located along Highway 84 (Decoto Road) on the Northeast Corner of Newark Boulevard and Jarvis Avenue in Newark, California.

#### **FEATURES**

- Excellent Location with High Traffic Count
- Abundant On-Site Parking
- Strong Demographics
- Anchored by Safeway and Ross Dress For Less

#### **TENANTS**

**ANCHOR TENANTS** 

Safeway COMMERCIAL
The Beauty Lounge

Ross The Beauty Lourige HOP Dentist

Wells Fargo Dollar Store
Dry Cleaner

Foot Spa

RESTAURANTS Fremont Bank
Baby Lobster Gamestop, Inc.
Baskin-Robbins Little Flower
Dickey's BBQ Mathnasium
Nail Salon