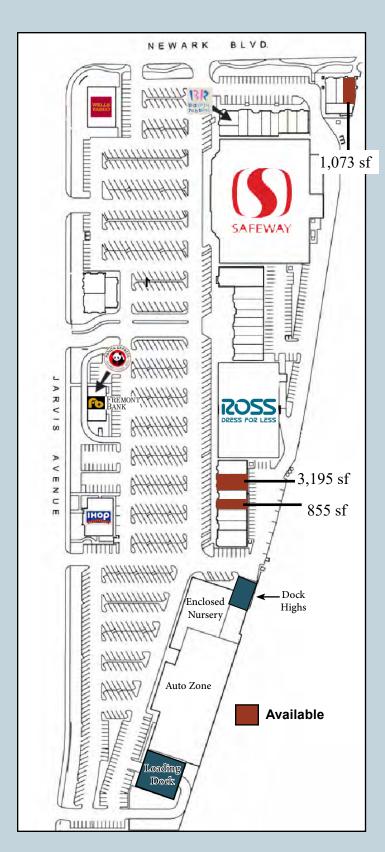

#### **AVAILABLE SPACE**

#### **In-Retail:**

- 3,195 SF
  - Divisible to: 1,892 SF and/or 1,303 SF
- 855 SF
- 1,073 SF (PAD Unit 3)

\$2.50 - \$3.00 / SF + NNN \*
\*CALL FOR PRICING \*