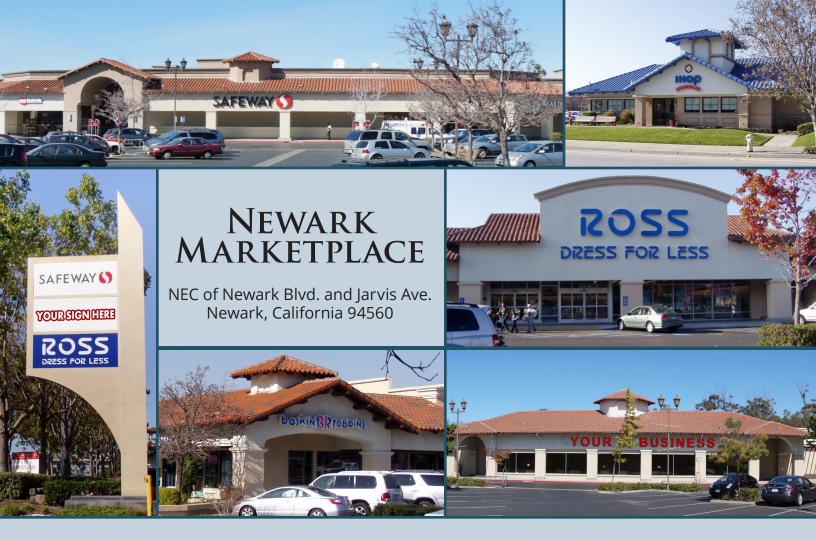

Newark Marketplace is a 167,789 square foot neighborhood shopping center conveniently located along Highway 84 (Decoto Road) on the Northeast Corner of Newark Boulevard and Jarvis Avenue in Newark, California.

# NEWARK MARKETPLACE

NEC of Newark Blvd. and Jarvis Ave. Newark, California 94560

#### TENANTS

ANCHOR TENANTS Safeway

Ross IHOP Wells Fargo