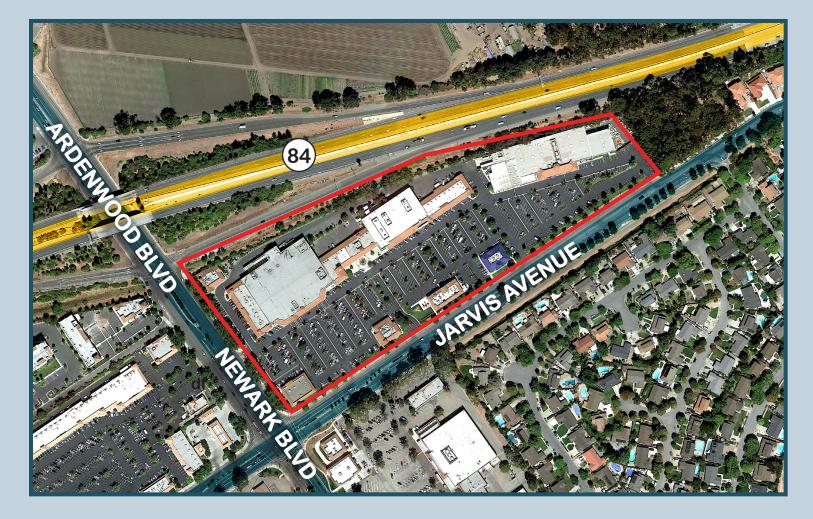

Newark Marketplace is a 167,789 square foot neighborhood shopping center conveniently located along Highway 84 (Decoto Road) on the Northeast Corner of Newark Boulevard and Jarvis Avenue in Newark, California.

# NEWARK MARKETPLACE

NEC of Newark Blvd. and Jarvis Ave. Newark, California 94560