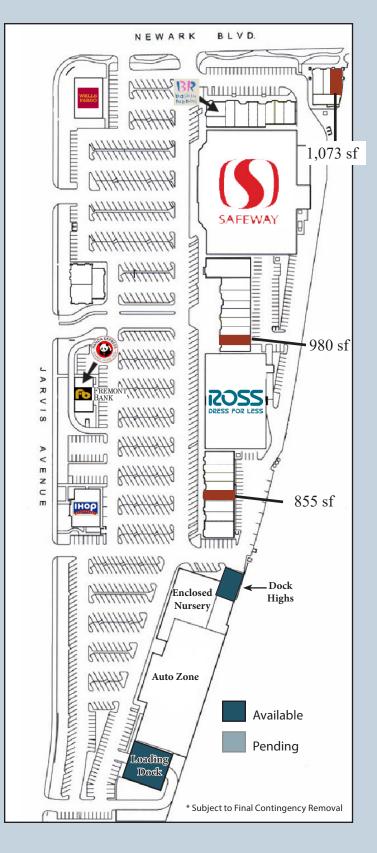

#### AVAILABLE SPACE

| 980    | *Available now* | 980 Square Feet   |
|--------|-----------------|-------------------|
| 855    | *Avaiable now*  | 855 Square Feet   |
| Unit 3 | *Avaiable now*  | 1,073 Square Feet |

#### TENANTS

ANCHOR TENANTS Safeway

Ross IHOP Wells Fargo