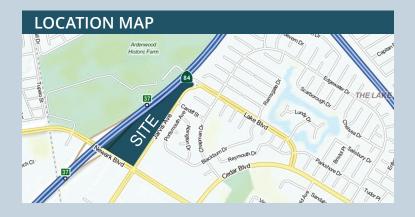

Newark Marketplace is a 167,789 square foot neighborhood shopping center conveniently located along Highway 84 (Decoto Road) on the Northeast Corner of Newark Boulevard and Jarvis Avenue in Newark, California.

# NEWARK MARKETPLACE

NEC of Newark Blvd. and Jarvis Ave. Newark, California 94560