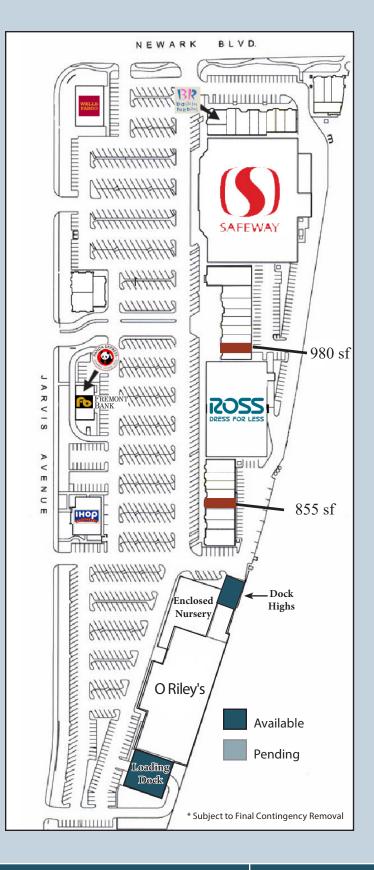

#### TENANTS

ANCHOR TENANTS Safeway

Ross IHOP Wells Fargo

#### RESTAURANTS

Baby Lobster Baskin-Robbins Dickey's BBQ Donuts & Bagels Hamburger & Italian Restaurant Japanese Restaurant La Bamba Taqueria Mr. Pickles Panda Express Pie Dreams QQ Cup Safeway Stores Vietnamese Restaurant

#### RETAIL/SERVICE COMMERCIAL

The Beauty Lounge Dentist **Dollar Store** Dry Cleaner Foot Spa Fremont Bank Gamestop, Inc. Little Flower Mathnasium Nail Salon Natural Health Care & Acupuncture Postal Annex Shiva Salon Soccer Kraze Super Cuts Hair Salon **Tutoring Center TN Leap School** Day Spa We Nurture Kids

#### AVAILABLE SPACE

| 980 | *Available now*       | . 980 Square Feet |
|-----|-----------------------|-------------------|
| 855 | *Avaiable April 2022* | 855 Square Feet   |

CALL FOR PRICING

PRIME COMMERCIAL