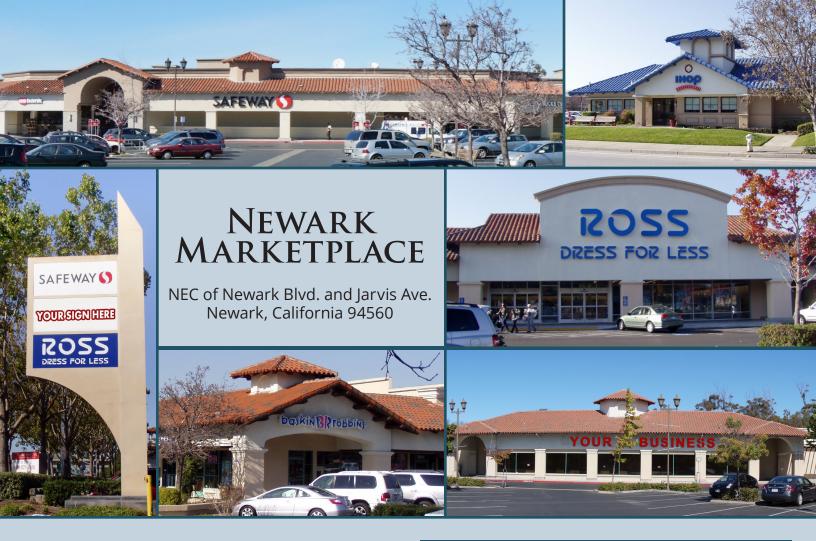

Newark Marketplace is a 167,789 square foot neighborhood shopping center conveniently located along Highway 84 (Decoto Road) on the Northeast Corner of Newark Boulevard and Jarvis Avenue in Newark, California.

# NEWARK MARKETPLACE

NEC of Newark Blvd. and Jarvis Ave. Newark, California 94560

#### TENANTS

ANCHOR TENANTS Safeway

Ross IHOP Wells Fargo

#### RESTAURANTS

Baby Lobster Baskin-Robbins Dickey's BBQ Donuts & Bagels Hamburger & Italian Restaurant Japanese Restaurant La Bamba Taqueria Mr. Pickles Panda Express Pie Dreams QQ Cup Safeway Stores Vietnamese Restaurant

#### RETAIL/SERVICE COMMERCIAL

The Beauty Lounge Dentist **Dollar Store** Dry Cleaner Foot Spa Fremont Bank Gamestop, Inc. Little Flower Mathnasium Nail Salon Natural Health Care & Acupuncture Postal Annex Shiva Salon Soccer Kraze Super Cuts Hair Salon **Tutoring Center TN Leap School** Day Spa We Nurture Kids