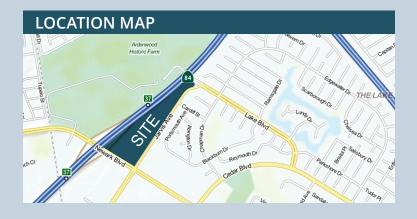

Newark Marketplace is a 167,789 square foot neighborhood shopping center conveniently located along Highway 84 (Decoto Road) on the Northeast Corner of Newark Boulevard and Jarvis Avenue in Newark, California.

# NEWARK MARKETPLACE

NEC of Newark Blvd. and Jarvis Ave. Newark, California 94560