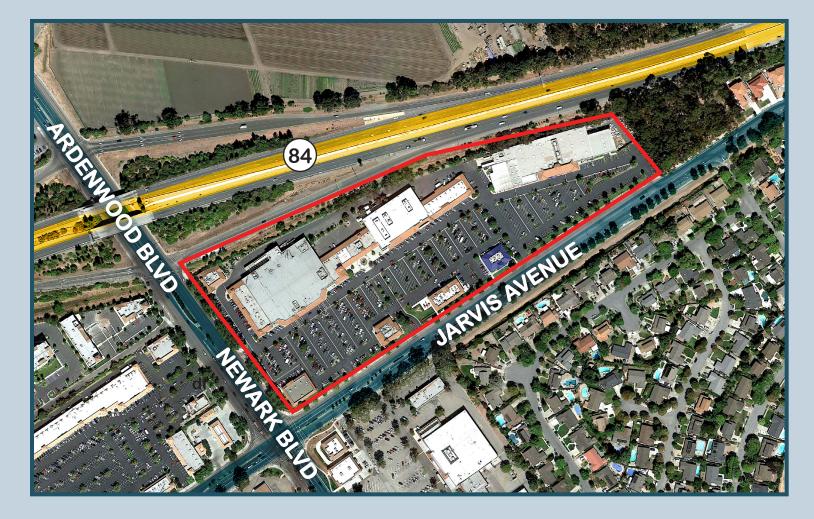

Newark Marketplace is a 167,789 square foot neighborhood shopping center conveniently located along Highway 84 (Decoto Road) on the Northeast Corner of Newark Boulevard and Jarvis Avenue in Newark, California.

# NEWARK MARKETPLACE

NEC of Newark Blvd. and Jarvis Ave. Newark, California 94560