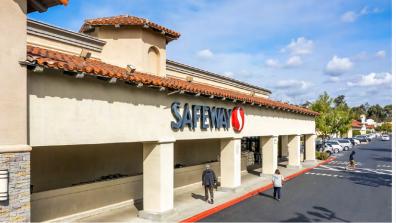

#### **FEATURES**

- Excellent location along HWY 84 with High **Traffic Counts**
- Abundant On-Site Parking
- **Strong Demographics**
- Anchored by Safeway and Ross Dress For Less, and O-Reilly's

#### **TENANTS**

**ANCHOR TENANTS** 

Safeway Ross

O'Reilly Auto Parts

IHOP

Wells Fargo

RESTAURANTS

Baby Lobster Baskin-Robbins Dickey's BBQ