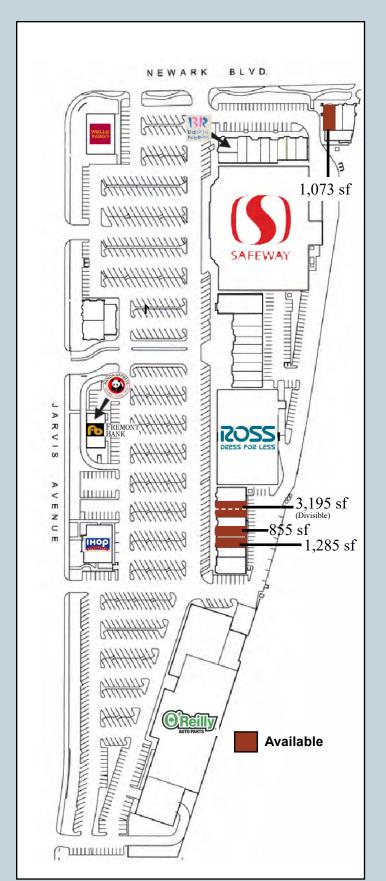

#### **AVAILABLE SPACE**

#### **In-Retail:**

- 3,195 SF
  - Divisible to: 1,892 SF and/or 1,303 SF
- 855 SF
- 1,285 SF
  - Can be combined with 855 SF for total of 2,140 SF
- 1,073 SF (PAD Unit 3)

\$2.50 - \$3.00 / SF + NNN \*
\*CALL FOR PRICING \*