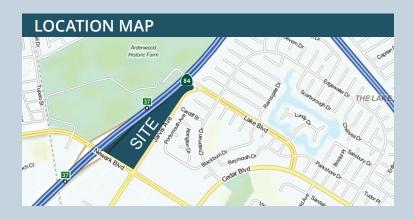

# NEWARK MARKETPLACE

NEC of Newark Blvd. and Jarvis Ave. Newark, California 94560

Newark Marketplace is a 167,789 square foot neighborhood shopping center conveniently located along Highway 84 (Decoto Road) on the Northeast Corner of Newark Boulevard and Jarvis Avenue in Newark, California.