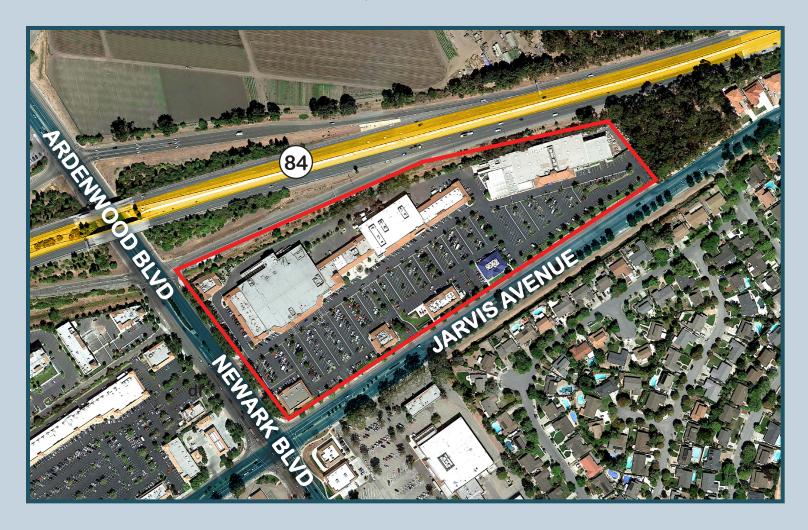

# NEWARK MARKETPLACE

NEC of Newark Blvd. and Jarvis Ave. Newark, California 94560

Newark Marketplace is a 167,789 square foot neighborhood shopping center conveniently located along Highway 84 (Decoto Road) on the Northeast Corner of Newark Boulevard and Jarvis Avenue in Newark, California.