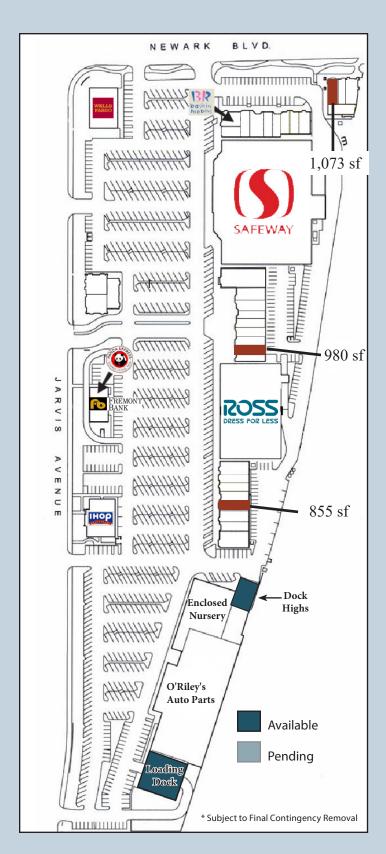

d shopping center conveniently located along Highway 84 (Decoto Road) on the Northeast Corner of Newark Boulevard and Jarvis Avenue in Newark, California.



#### **FEATURES**

- Excellent Location with High Traffic Count
- Abundant On-Site Parking
- Strong Demographics
- Anchored by Safeway and Ross Dress For Less

#### **DEMOGRAPHICS 2017 EST.**

1 Mile3 Miles5 MilesPopulation24,633161,587292,417Average HH Income\$121,165\$111,445\$109,295

Traffic Count (2014) ± 68,000 ADT

#### **Dixie Divine**

408.879.4001 ddivine@primecommercialinc.com CA LICENSE NO.00926251 & 01481181

## Doug Ferrari

408.879.4002 dferrari@primecommercialinc.com CA LICENSE NO.01032363

1543 LAFAYETTE STREET · SUITE C · SANTA CLARA · CA · 95050 | OFFICE 408.879.4000 | FAX 408.879.4004 | WWW.PRIMECOMMERCIALINC.COM



## NEWARK MARKETPLACE

NEC of Newark Blvd. and Jarvis Ave. Newark, California 94560

#### **TENANTS**

ANCHOR TENANTS RETAIL/SERVICE COMMERCIAL

Ross The Beauty Lounge

IHOP Dentist
Wells Fargo Dollar Store

Dry Cleaner Foot Spa

Fremont Bank

RESTAURANTS

Baby Lobster
Baskin-Robbins
Dickey's BBQ
Donuts & Bagels

Gamestop, Inc.
Little Flower
Mathnasium
Nail Salon

Hamburger & Italian
Restaurant

Natural Health Care
& Acupuncture

Postal Annex

Japanese Restaurant
La Bamba Taqueria
Mr. Pickles
Soccer Kraze

Panda Express

Pie Dreams

OO Cup

TN Leap School

QQ Cup Safeway Stores Day Spa

Vietnamese Restaurant We Nurture Kids

### **AVAILABLE SPACE**

CALL FOR PRICING

### Dixie Divine

408.879.4001 ddivine@primecommercialinc.com CA LICENSE NO.00926251 & 01481181

## Doug Ferrari

408.879.