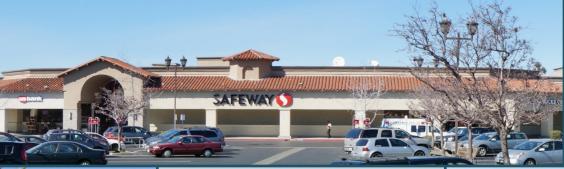

# NEWARK MARKETPLACE

NEC of Newark Blvd. and Jarvis Ave. Newark, California 94560

Newark Marketplace is a 167,789 square foot neighborhood shopping center conveniently located along Highway 84 (Decoto Road) on the Northeast Corner of Newark Boulevard and Jarvis Avenue in Newark, California.

#### **FEATURES**

- Excellent Location with High Traffic Count
- Abundant On-Site Parking
- Strong Demographics
- Anchored by Safeway and Ross Dress For Less

#### **TENANTS**

ANCHOR TENANTS RETAIL/SERVICE COMMERCIAL

Ross The Beauty Lounge

IHOP Dentist
Wells Fargo Dollar Store

Dry Cleaner Foot Spa

Fremont Bank

RESTAURANTS

Baby Lobster
Baskin-Robbins
Dickey's BBQ
Donuts & Bagels