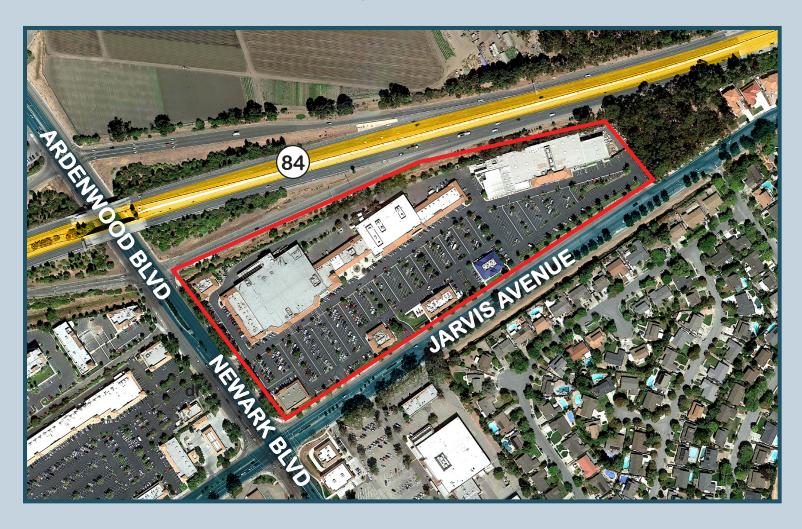

# NEWARK MARKETPLACE

NEC of Newark Blvd. and Jarvis Ave. Newark, California 94560

Newark Marketplace is a 167,789 square foot neighborhood shopping center conveniently located along Highway 84 (Decoto Road) on the Northeast Corner of Newark Boulevard and Jarvis Avenue in Newark, California.

#### **FEATURES**

- Excellent Location with High Traffic Count
- Abundant On-Site Parking
- Strong Demographics
- Anchored by Safeway and Ross Dress For Less

#### **DEMOGRAPHICS 2017 EST.**

1 Mile3 Miles5 MilesPopulation24,633161,587292,417Average HH Income\$121,165\$111,445\$109,295

Traffic Count (2014) ± 68,000 ADT