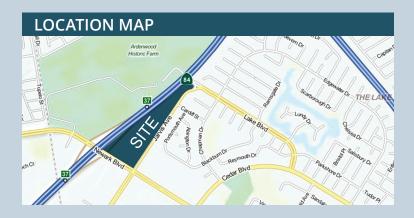

# NEWARK MARKETPLACE

NEC of Newark Blvd. and Jarvis Ave. Newark, California 94560

Newark Marketplace is a 167,789 square foot neighborhood shopping center conveniently located along Highway 84 (Decoto Road) on the Northeast Corner of Newark Boulevard and Jarvis Avenue in Newark, California.

#### **FEATURES**

- Excellent Location with High Traffic Count
- Abundant On-Site Parking
- Strong Demographics
- Anchored by Safeway and Ross Dress For Less

#### **DEMOGRAPHICS 2017 EST.**

1 Mile3 Miles5 MilesPopulation24,633161,587292,417Average HH Income\$121,165\$111,445\$109,295

Traffic Count (2014) ± 68,000 ADT