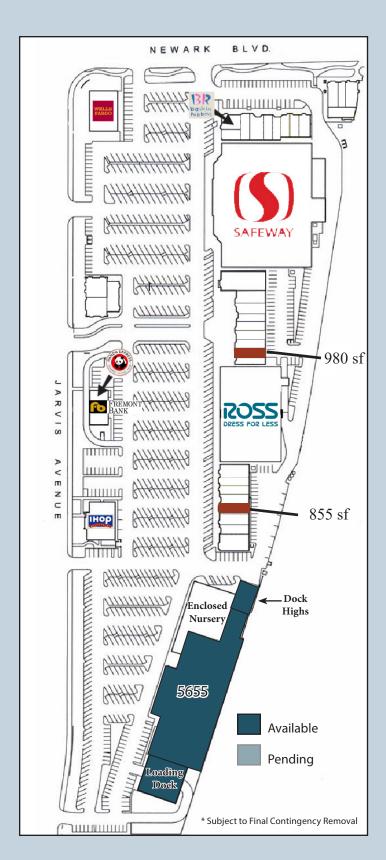

# NEWARK MARKETPLACE

NEC of Newark Blvd. and Jarvis Ave. Newark, California 94560

Newark Marketplace is a 167,789 square foot neighborhood shopping center conveniently located along Highway 84 (Decoto Road) on the Northeast Corner of Newark Boulevard and Jarvis Avenue in Newark, California.

#### **FEATURES**

- Excellent Location with High Traffic Count
- Abundant On-Site Parking
- Strong Demographics
- Anchored by Safeway and Ross Dress For Less

#### **TENANTS**

ANCHOR TENANTS RETAIL/SERVICE COMMERCIAL

Ross The Beauty Lounge

IHOP Dentist
Wells Fargo Dollar Store
Dry Cleaner

Foot Spa

RESTAURANTS Fremont Bank
Baby Lobster Gamestop, Inc.
Baskin-Robbins Little Flower
Dickey's BBO Mathnasium

Donuts & Bagels Nail Salon

Hamburger & Italian
Restaurant
Japanese Restaurant
La Bamba Tagueria

Natural Health Care & Acupuncture
Postal Annex
Shiva Salon

Mr. Pickles

Panda Express

Sinva Salon

Soccer Kraze

Super Cuts Hair Salon

Pie Dreams Tutoring Center
QQ Cup TN Leap School

Safeway Stores Day Spa

Vietnamese Restaurant We Nurture Kids

#### **AVAILABLE SPACE**

**CALL FOR PRICING** 